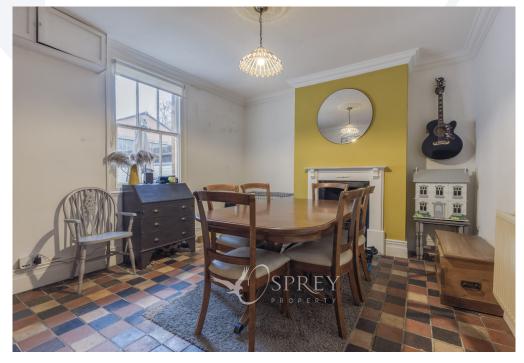

West Road, Oakham Offers Over £230,000

This fabulous, three bedroom terraced home has been great improved by the current owner. Which included reinstating some original features, includes decorative fireplaces, coving and original pine doors and floors, alongside modern additions to include a stylish and contemporary kitchen. With a traditional Victorian layout, which sees the nicely proportioned accommodation extend toward the rear of the home and includes living room, dining room, kitchen and down stair w/c. Climbing the stairs from the hallway to the landing, where you will find three bedrooms and bathroom.