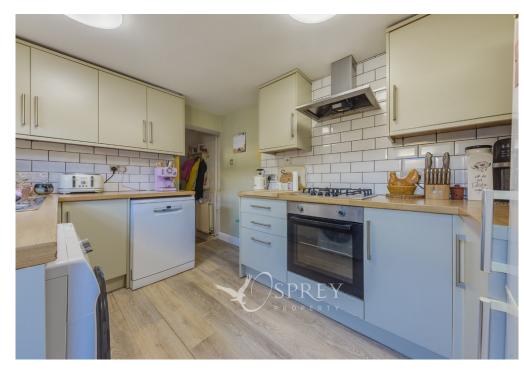

West Road, Oakham Offers Over £230,000

This fabulous, three bedroom terraced home has been great improved by the current owner. Which included reinstating some original features, includes decorative fireplaces, coving and original pine doors and floors, alongside modern additions to include a stylish and contemporary kitchen. With a traditional Victorian layout, which sees the nicely proportioned accommodation extend toward the rear of the home and includes living room, dining room, kitchen and down stair w/c. Climbing the stairs from the hallway to the landing, where you will find three bedrooms and bathroom.