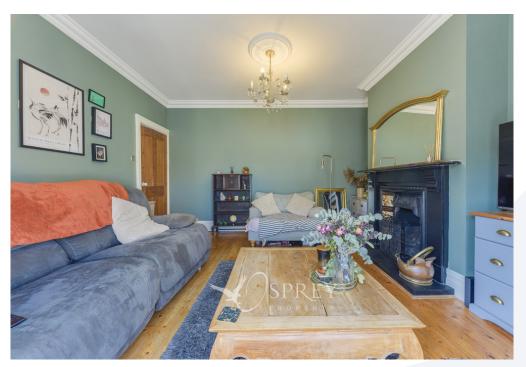

West Road, Oakham Offers Over £230,000

This fabulous, three bedroom terraced home has been great improved by the current owner. Which included reinstating some original features, includes decorative fireplaces, coving and original pine doors and floors, alongside modern additions to include a stylish and contemporary kitchen. With a traditional Victorian layout, which sees the nicely proportioned accommodation extend toward the rear of the home and includes living room, dining room, kitchen and down stair w/c. Climbing the stairs from the hallway to the landing, where you will find three bedrooms and bathroom.