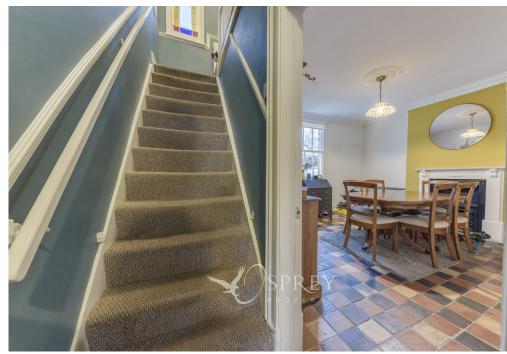

West Road, Oakham Offers Over £230,000

This fabulous, three bedroom terraced home has been great improved by the current owner. Which included reinstating some original features, includes decorative fireplaces, coving and original pine doors and floors, alongside modern additions to include a stylish and contemporary kitchen. With a traditional Victorian layout, which sees the nicely proportioned accommodation extend toward the rear of the home and includes living room, dining room, kitchen and down stair w/c. Climbing the stairs from the hallway to the landing, where you will find three bedrooms and bathroom.