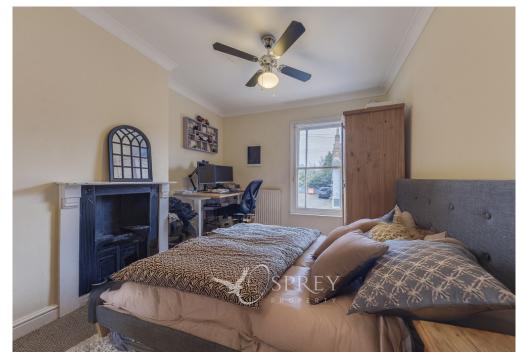

West Road, Oakham Offers Over £230,000

This fabulous, three bedroom terraced home has been great improved by the current owner. Which included reinstating some original features, includes decorative fireplaces, coving and original pine doors and floors, alongside modern additions to include a stylish and contemporary kitchen. With a traditional Victorian layout, which sees the nicely proportioned accommodation extend toward the rear of the home and includes living room, dining room, kitchen and down stair w/c. Climbing the stairs from the hallway to the landing, where you will find three bedrooms and bathroom.