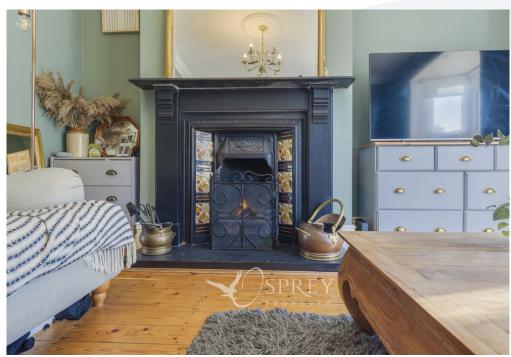

West Road, Oakham Offers Over £230,000

This fabulous, three bedroom terraced home has been great improved by the current owner. Which included reinstating some original features, includes decorative fireplaces, coving and original pine doors and floors, alongside modern additions to include a stylish and contemporary kitchen. With a traditional Victorian layout, which sees the nicely proportioned accommodation extend toward the rear of the home and includes living room, dining room, kitchen and down stair w/c. Climbing the stairs from the hallway to the landing, where you will find three bedrooms and bathroom.