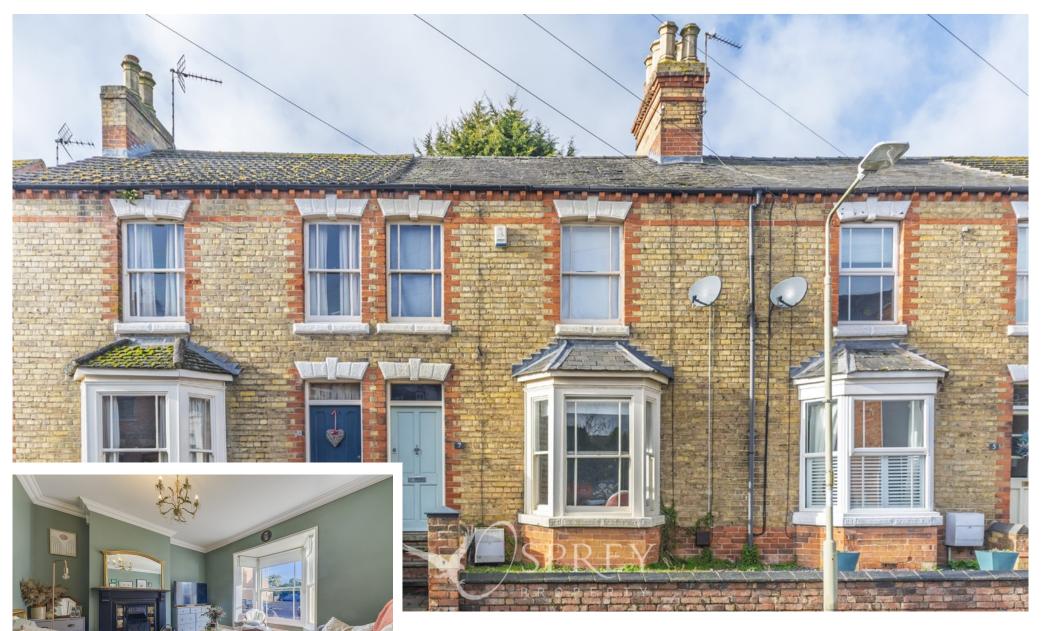

West Road, Oakham Offers Over £230,000

This fabulous, three bedroom terraced home has been great improved by the current owner. Which included reinstating some original features, includes decorative fireplaces, coving and original pine doors and floors, alongside modern additions to include a stylish and contemporary kitchen. With a traditional Victorian layout, which sees the nicely proportioned accommodation extend toward the rear of the home and includes living room, dining room, kitchen and down stair w/c. Climbing the stairs from the hallway to the landing, where you will find three bedrooms and bathroom.

This home is ideally placed for city commuters, and those who enjoy the 'hustle and bustle' of this delightful market town with the convenience of both its town centre and train station on the doorstep.