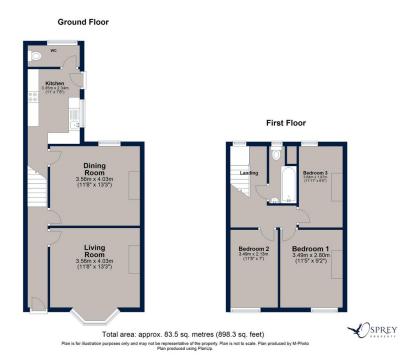

West Road, Oakham Offers Over £230,000

This fabulous, three bedroom terraced home has been great improved by the current owner. Which included reinstating some original features, includes decorative fireplaces, coving and original pine doors and floors, alongside modern additions to include a stylish and contemporary kitchen. With a traditional Victorian layout, which sees the nicely proportioned accommodation extend toward the rear of the home and includes living room, dining room, kitchen and down stair w/c. Climbing the stairs from the hallway to the landing, where you will find three bedrooms and bathroom.