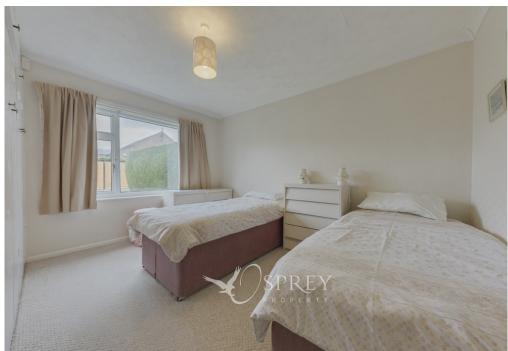

Internally, the property is light and airy, benefiting from large windows to the front and rear. The entrance hall is spacious and provides practical built-in storage. Leading on from the hall, the well-proportioned living room and principal bedroom, located at the front, enjoy a bright aspect. Bedroom two is a good-sized double and includes fitted wardrobes. The kitchen/diner currently accommodates a dining table and offers a range of fitted units. The utility room, accessed from the kitchen, provides ample space for appliances and leads to the rear garden and garage.