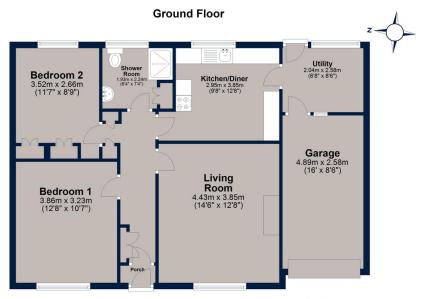

Fane Close, Stamford Offers Over £330,000

This bungalow, situated on a quiet cul-de-sac within an established residential area, occupies a generous plot. It features a substantial front garden, private driveway, and garage, with side access to a spacious rear garden.

Internally, the property is light and airy, benefiting from large windows to the front and rear. The entrance hall is spacious and provides practical built-in storage. Leading on from the hall, the well-proportioned living room and principal bedroom, located at the front, enjoy a bright aspect. Bedroom two is a good-sized double and includes fitted wardrobes. The kitchen/diner currently accommodates a dining table and offers a range of fitted units. The utility room, accessed from the kitchen, provides ample space for appliances and leads to the rear garden and garage.

## Fane Close, Stamford

Total area: approx. 81.7 sq. metres (879.7 sq. feet)

Plan is for illustration purposes only and may not be representative of the property. Plan is not to scale. Plan produced by M-Photo
Plan produced using PlanD.