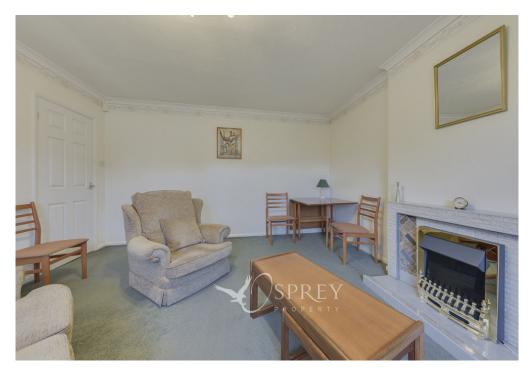

Internally, the property is light and airy, benefiting from large windows to the front and rear. The entrance hall is spacious and provides practical built-in storage. Leading on from the hall, the well-proportioned living room and principal bedroom, located at the front, enjoy a bright aspect. Bedroom two is a good-sized double and includes fitted wardrobes. The kitchen/diner currently accommodates a dining table and offers a range of fitted units. The utility room, accessed from the kitchen, provides ample space for appliances and leads to the rear garden and garage.