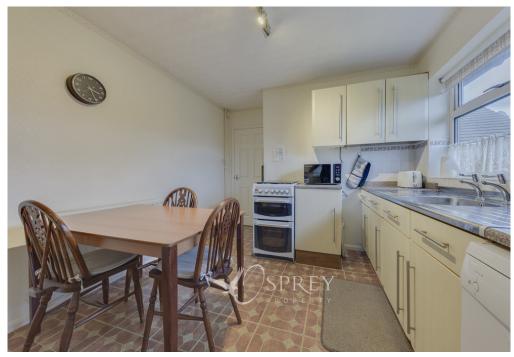

Internally, the property is light and airy, benefiting from large windows to the front and rear. The entrance hall is spacious and provides practical built-in storage. Leading on from the hall, the well-proportioned living room and principal bedroom, located at the front, enjoy a bright aspect. Bedroom two is a good-sized double and includes fitted wardrobes. The kitchen/diner currently accommodates a dining table and offers a range of fitted units. The utility room, accessed from the kitchen, provides ample space for appliances and leads to the rear garden and garage.