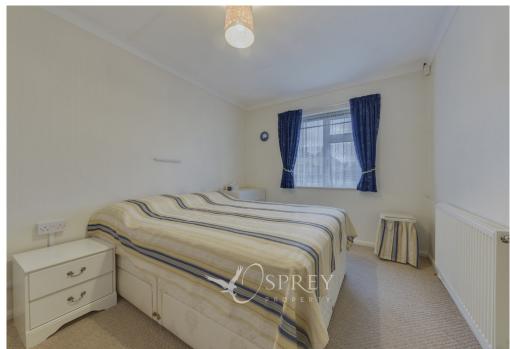

Internally, the property is light and airy, benefiting from large windows to the front and rear. The entrance hall is spacious and provides practical built-in storage. Leading on from the hall, the well-proportioned living room and principal bedroom, located at the front, enjoy a bright aspect. Bedroom two is a good-sized double and includes fitted wardrobes. The kitchen/diner currently accommodates a dining table and offers a range of fitted units. The utility room, accessed from the kitchen, provides ample space for appliances and leads to the rear garden and garage.