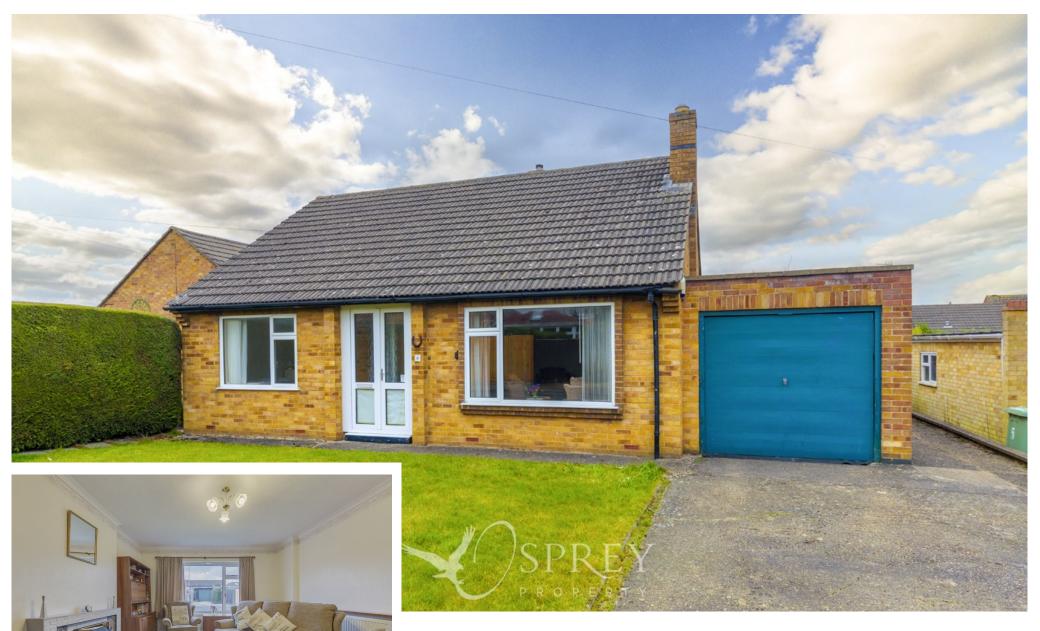

Fane Close, Stamford Offers Over £330,000

This bungalow, situated on a quiet cul-de-sac within an established residential area, occupies a generous plot. It features a substantial front garden, private driveway, and garage, with side access to a spacious rear garden.

Internally, the property is light and airy, benefiting from large windows to the front and rear. The entrance hall is spacious and provides practical built-in storage. Leading on from the hall, the well-proportioned living room and principal bedroom, located at the front, enjoy a bright aspect. Bedroom two is a good-sized double and includes fitted wardrobes. The kitchen/diner currently accommodates a dining table and offers a range of fitted units. The utility room, accessed from the kitchen, provides ample space for appliances and leads to the rear garden and garage.

Osprey Melton 8 Burton Road Melton Leicestershire, LE13 1AE o1664 778170 melton@osprey-property.co.uk This detached, two bedroom bungalow is located on a quiet cul-de-sac with generous sized outside space to the front and rear. Local amenities are located within walking distance of the property.