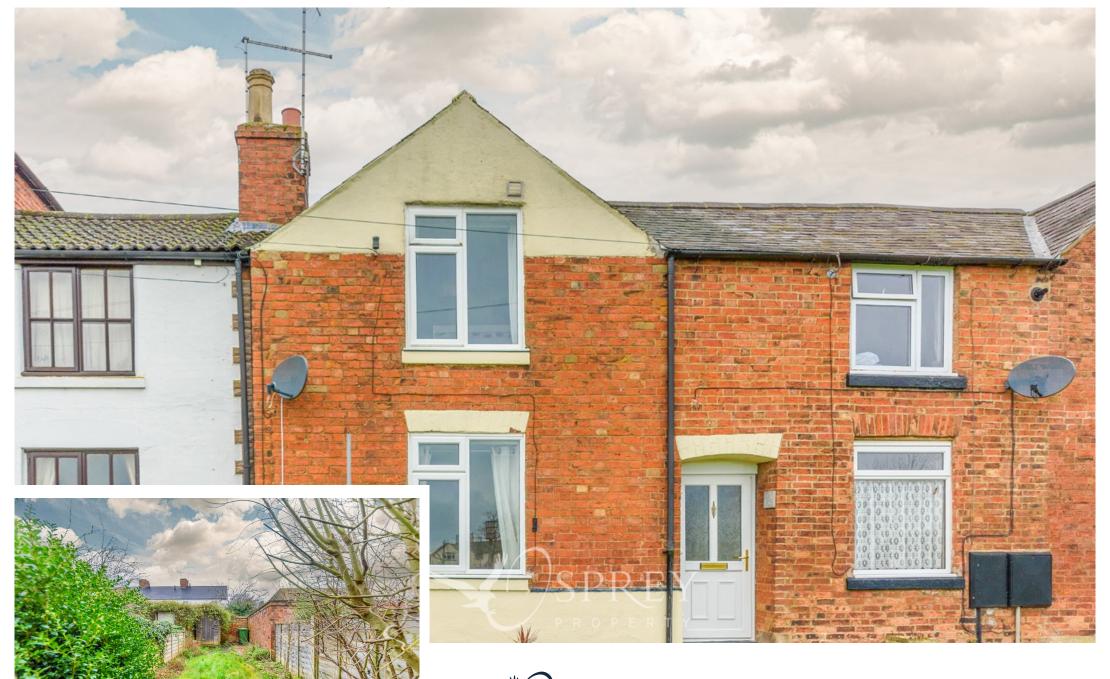

Tods Terrace, Uppingham Asking Price Of £220,000

A period property situated at the heart of the sought after town of Uppingham. The property has been well-maintained and improved. The accommodation briefly comprises; lounge/diner, kitchen, two bedrooms, and a bathroom.

Outside is an enclosed off set garden to the rear mainly laid to lawn with a patio, and small outbuilding with plumbing for a washing machine.

TENURE:

All mains connected

EPC: D

COUNCIL TAX: B