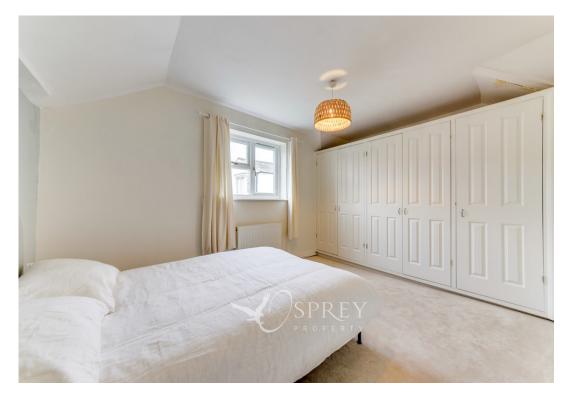

Climbing to the stairs from the lounge they is a small landing with access to two double bedrooms, principal with built in wardrobes. A modern bathroom with shower over the bath, completes this floor.