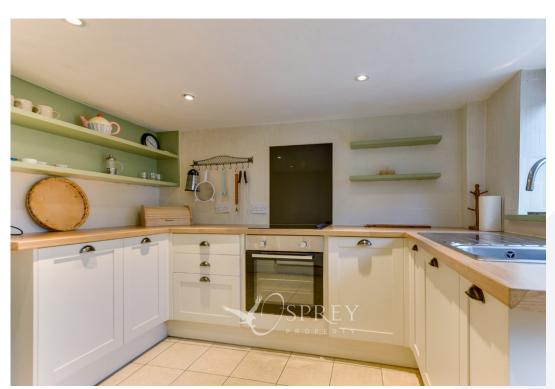

Entering the cottage into the entrance lobby. Which leads on to the lounge/diner where you will find a lovely fireplace, stairs to the first floor and door to the kitchen.

The kitchen is fitted with shaker style unit, built in oven. There is also a door to the rear garden.