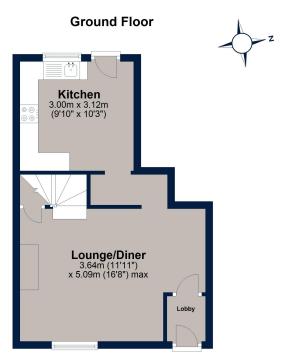

Entering the cottage into the entrance lobby. Which leads on to the lounge/diner where you will find a lovely fireplace, stairs to the first floor and door to the kitchen.

The kitchen is fitted with shaker style unit, built in oven. There is also a door to the rear garden.

Outside is an enclosed off set garden to the rear mainly laid to lawn with a patio, and small outbuilding with plumbing for a washing machine.

TENURE:

All mains connected

EPC: D

COUNCIL TAX: B