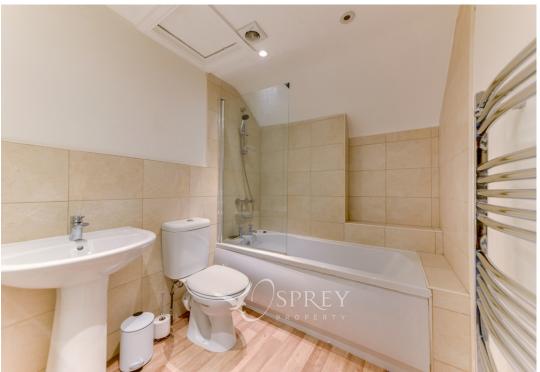

Climbing to the stairs from the lounge they is a small landing with access to two double bedrooms, principal with built in wardrobes. A modern bathroom with shower over the bath, completes this floor.