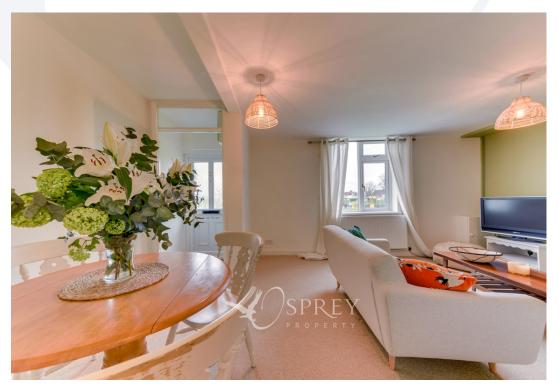

Entering the cottage into the entrance lobby. Which leads on to the lounge/diner where you will find a lovely fireplace, stairs to the first floor and door to the kitchen.

The kitchen is fitted with shaker style unit, built in oven. There is also a door to the rear garden.