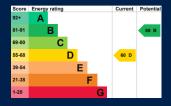

Outside is an enclosed off set garden to the rear mainly laid to lawn with a patio, and small outbuilding with plumbing for a washing machine.

TENURE:

All mains connected

EPC: D

COUNCIL TAX: B