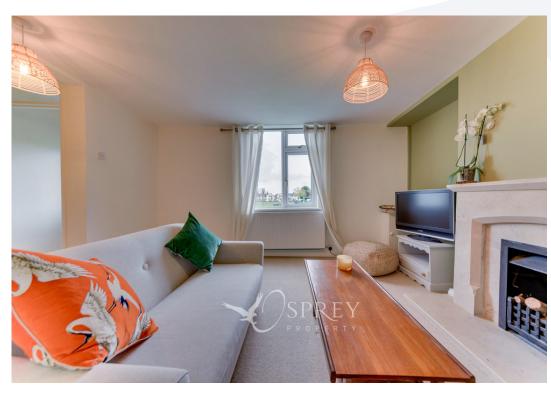

Entering the cottage into the entrance lobby. Which leads on to the lounge/diner where you will find a lovely fireplace, stairs to the first floor and door to the kitchen.

The kitchen is fitted with shaker style unit, built in oven. There is also a door to the rear garden.