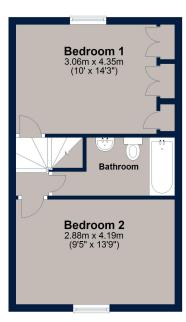

Climbing to the stairs from the lounge they is a small landing with access to two double bedrooms, principal with built in wardrobes. A modern bathroom with shower over the bath, completes this floor.

#### **Split Level First Floor**

Total area: approx. 64.8 sq. metres (697.3 sq. feet)

Plan is for illustration purposes only and may not be representative of the property. Plan is not to scale. Plan produced by M.-Photo
Plan produced using PlanUp.