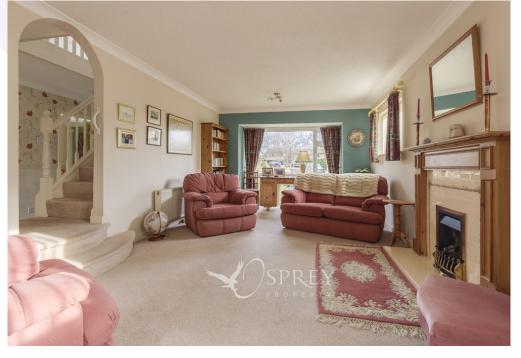

Wyatt Way, Oundle

This four-bedroom detached family home has been lovingly maintained and cared for, benefitting from established gardens with mature planting, a garage, driveway and a conservatory.

The accommodation offers a light entrance porch, spacious hallway, a large kitchen/dining room, a utility room, a bright dual aspect living room with large windows, a neutrally decorated conservatory and a downstairs cloakroom. On the first floor, there are four substantial bedrooms, one of which benefits from an en-suite with a shower and a bath, additionally there is a family bathroom. To the rear, the multi-level garden comprises of a sunken seating area, a separate patio perfect for entertaining and two pergolas.