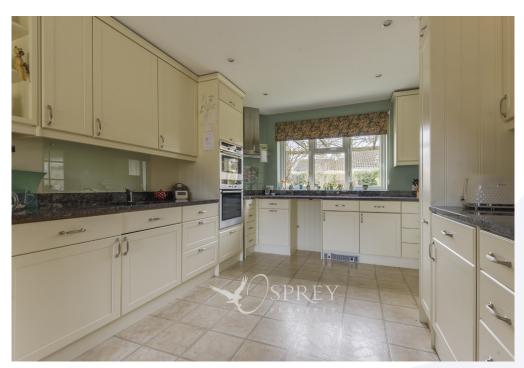

Wyatt Way, Oundle

This four-bedroom detached family home has been lovingly maintained and cared for, benefitting from established gardens with mature planting, a garage, driveway and a conservatory.

The accommodation offers a light entrance porch, spacious hallway, a large kitchen/dining room, a utility room, a bright dual aspect living room with large windows, a neutrally decorated conservatory and a downstairs cloakroom. On the first floor, there are four substantial bedrooms, one of which benefits from an en-suite with a shower and a bath, additionally there is a family bathroom. To the rear, the multi-level garden comprises of a sunken seating area, a separate patio perfect for entertaining and two pergolas.