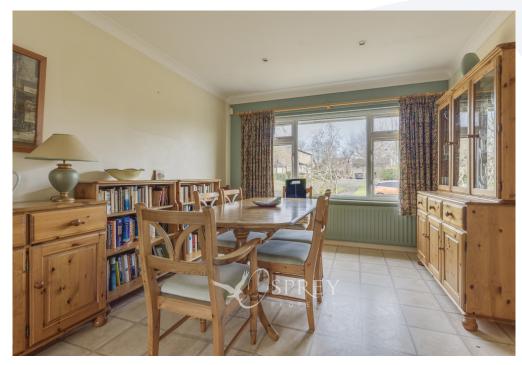

Wyatt Way, Oundle

This four-bedroom detached family home has been lovingly maintained and cared for, benefitting from established gardens with mature planting, a garage, driveway and a conservatory.

The accommodation offers a light entrance porch, spacious hallway, a large kitchen/dining room, a utility room, a bright dual aspect living room with large windows, a neutrally decorated conservatory and a downstairs cloakroom. On the first floor, there are four substantial bedrooms, one of which benefits from an en-suite with a shower and a bath, additionally there is a family bathroom. To the rear, the multi-level garden comprises of a sunken seating area, a separate patio perfect for entertaining and two pergolas.