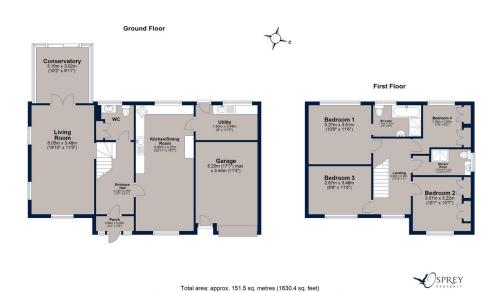

Wyatt Way, Oundle

This four-bedroom detached family home has been lovingly maintained and cared for, benefitting from established gardens with mature planting, a garage, driveway and a conservatory.

The accommodation offers a light entrance porch, spacious hallway, a large kitchen/dining room, a utility room, a bright dual aspect living room with large windows, a neutrally decorated conservatory and a downstairs cloakroom. On the first floor, there are four substantial bedrooms, one of which benefits from an en-suite with a shower and a bath, additionally there is a family bathroom. To the rear, the multi-level garden comprises of a sunken seating area, a separate patio perfect for entertaining and two pergolas.