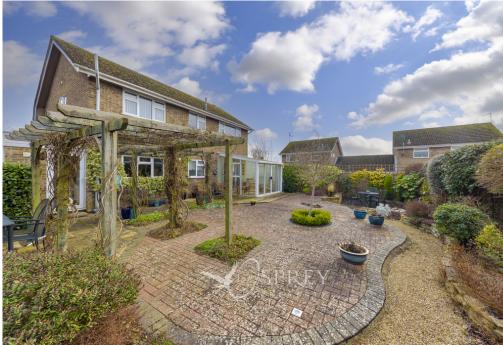

Wyatt Way, Oundle

This four-bedroom detached family home has been lovingly maintained and cared for, benefitting from established gardens with mature planting, a garage, driveway and a conservatory.

The accommodation offers a light entrance porch, spacious hallway, a large kitchen/dining room, a utility room, a bright dual aspect living room with large windows, a neutrally decorated conservatory and a downstairs cloakroom. On the first floor, there are four substantial bedrooms, one of which benefits from an en-suite with a shower and a bath, additionally there is a family bathroom. To the rear, the multi-level garden comprises of a sunken seating area, a separate patio perfect for entertaining and two pergolas.