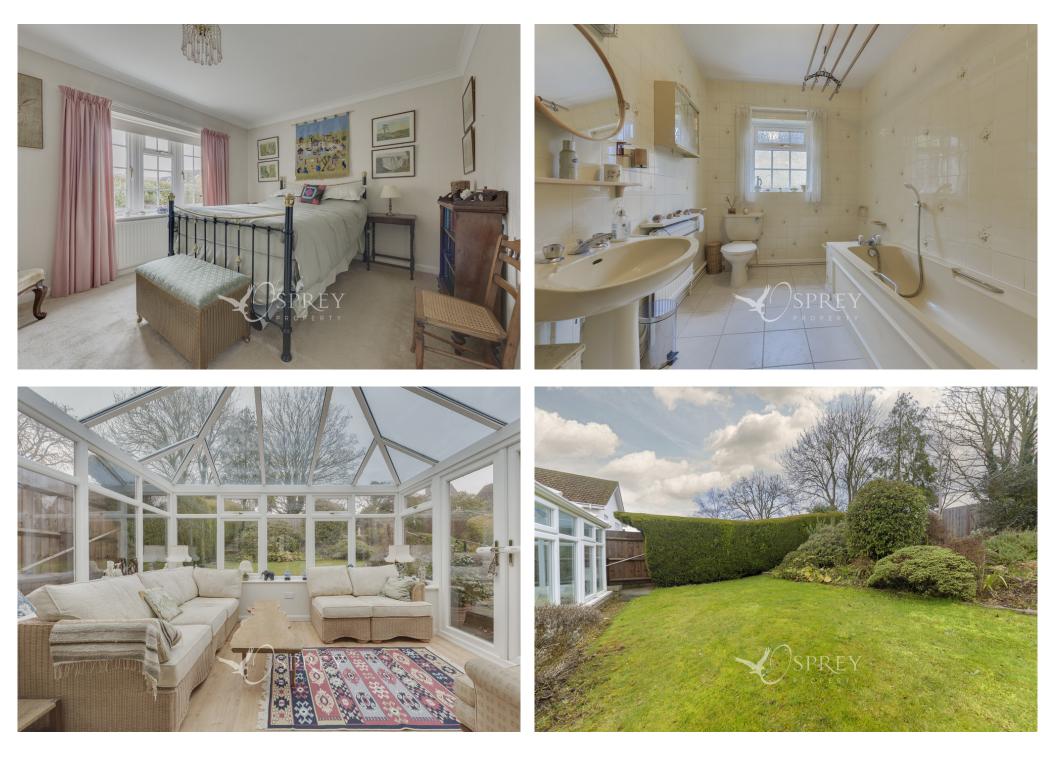

SPREY

Clifton Drive, Oundle £650,000

This well-maintained property has been beautifully designed, and lovingly cared for, with high ceilings throughout and spacious hallway. Archways connect the main reception rooms to the entrance hall, creating an open feel. The neutrally decorated conservatory benefits from underfloor heating and overlooks the established garden, providing a comfortable and relaxing living space all year round. Large bay windows allow light to flow through the property, creating bright accommodation throughout. The kitchen is styled with granite worktops and has been designed to incorporate a breakfast area and a utility space.

This spacious home comprises of an open porch area, with exposed brickwork, a living room, with a stone fire surround, a bright conservatory, a formal dining room, a kitchen with ample space for a dining table as well as a utility area, four sizeable bedrooms, two of which have en-suites, a family bathroom and an additional cloakroom. There is a degree of flexibility on how these rooms are used and there is also the potential to extend and/or convert the loft space STPP.

The L-shape design of this home gives a distinct separation from the living areas to the bedroom and bathroom wing, the perfect layout for family living.

Externally, there is a beautifully kept lawn adjacent to the driveway and the garage, with an electric shutter door, providing ample parking for 5 cars. To the rear, there is a secluded, multi-level garden, with various patio and lawn areas.