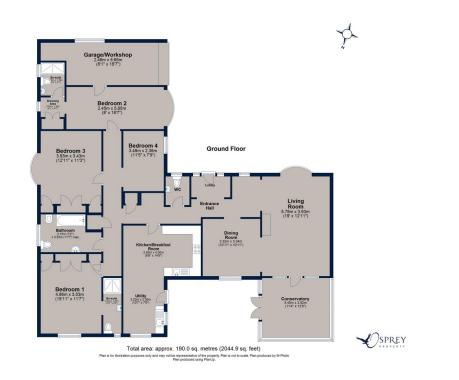

This spacious home comprises of an open porch area, with exposed brickwork, a living room, with a stone fire surround, a bright conservatory, a formal dining room, a kitchen with ample space for a dining table as well as a utility area, four sizeable bedrooms, two of which have en-suites, a family bathroom and an additional cloakroom. There is a degree of flexibility on how these rooms are used and there is also the potential to extend and/or convert the loft space STPP.

The L-shape design of this home gives a distinct separation from the living areas to the bedroom and bathroom wing, the perfect layout for family living.

Externally, there is a beautifully kept lawn adjacent to the driveway and the garage, with an electric shutter door, providing ample parking for 5 cars. To the rear, there is a secluded, multi-level garden, with various patio and lawn areas.

## Osprey Melton

8 Burton Road Melton Leicestershire, LE13 1AE 01664 778170 melton@osprey-property.co.uk A spacious, four bedroom, detached bungalow offering over 2000sq ft of accommodation. Three reception rooms, four bedrooms, two en-suites, a garage and a driveway. Located in a quiet cul-de-sac within walking distance from Oundle market town centre.