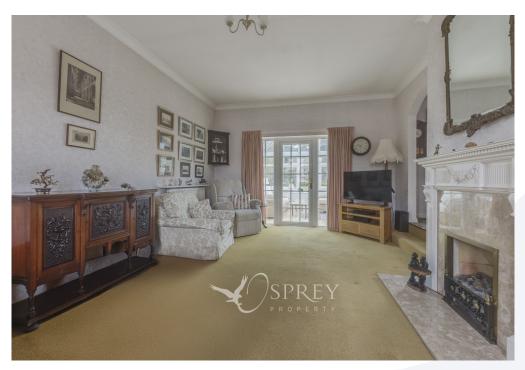

This spacious home comprises of an open porch area, with exposed brickwork, a living room, with a stone fire surround, a bright conservatory, a formal dining room, a kitchen with ample space for a dining table as well as a utility area, four sizeable bedrooms, two of which have en-suites, a family bathroom and an additional cloakroom. There is a degree of flexibility on how these rooms are used and there is also the potential to extend and/or convert the loft space STPP.