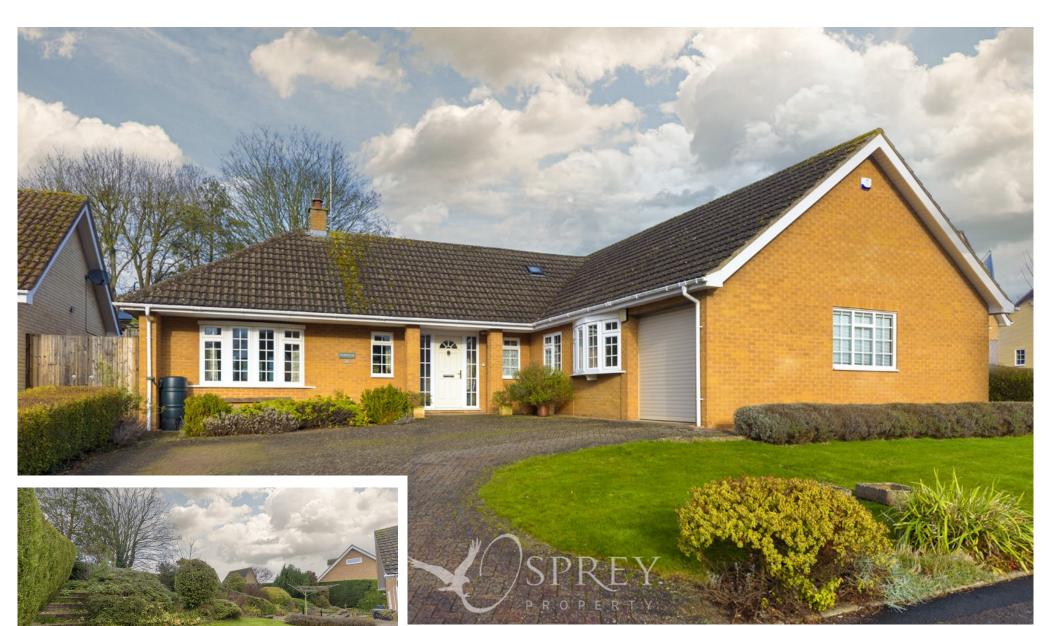

SPREY

Clifton Drive, Oundle £650,000

This well-maintained property has been beautifully designed, and lovingly cared for, with high ceilings throughout and spacious hallway. Archways connect the main reception rooms to the entrance hall, creating an open feel. The neutrally decorated conservatory benefits from underfloor heating and overlooks the established garden, providing a comfortable and relaxing living space all year round. Large bay windows allow light to flow through the property, creating bright accommodation throughout. The kitchen is styled with granite worktops and has been designed to incorporate a breakfast area and a utility space.

The L-shape design of this home gives a distinct separation from the living areas to the bedroom and bathroom wing, the perfect layout for family living.

Externally, there is a beautifully kept lawn adjacent to the driveway and the garage, with an electric shutter door, providing ample parking for 5 cars. To the rear, there is a secluded, multi-level garden, with various patio and lawn areas.

## Osprey Melton

8 Burton Road Melton Leicestershire, LE13 1AE 01664 778170 melton@osprey-property.co.uk A spacious, four bedroom, detached bungalow offering over 2000sq ft of accommodation. Three reception rooms, four bedrooms, two en-suites, a garage and a driveway. Located in a quiet cul-de-sac within walking distance from Oundle market town centre.