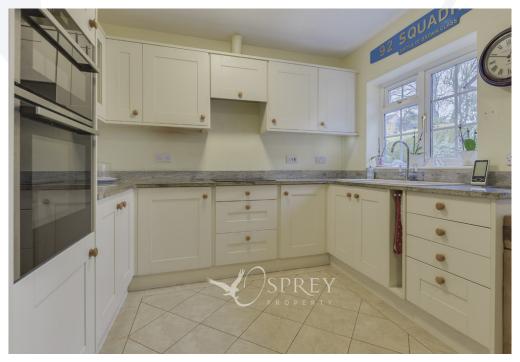

SPREY

Clifton Drive, Oundle £650,000

This well-maintained property has been beautifully designed, and lovingly cared for, with high ceilings throughout and spacious hallway. Archways connect the main reception rooms to the entrance hall, creating an open feel. The neutrally decorated conservatory benefits from underfloor heating and overlooks the established garden, providing a comfortable and relaxing living space all year round. Large bay windows allow light to flow through the property, creating bright accommodation throughout. The kitchen is styled with granite worktops and has been designed to incorporate a breakfast area and a utility space.