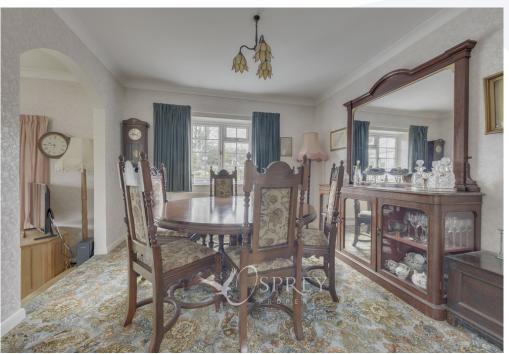

This spacious home comprises of an open porch area, with exposed brickwork, a living room, with a stone fire surround, a bright conservatory, a formal dining room, a kitchen with ample space for a dining table as well as a utility area, four sizeable bedrooms, two of which have en-suites, a family bathroom and an additional cloakroom. There is a degree of flexibility on how these rooms are used and there is also the potential to extend and/or convert the loft space STPP.