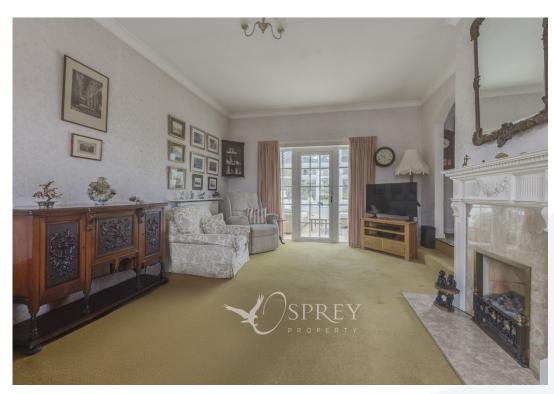

This spacious home comprises of an open porch area, with exposed brickwork, a living room, with a stone fire surround, a bright conservatory, a formal dining room, a kitchen with ample space for a dining table as well as a utility area, four sizeable bedrooms, two of which have en-suites, a family bathroom and an additional cloakroom. There is a degree of flexibility on how these rooms are used and there is also the potential to extend and/or convert the loft space STPP.