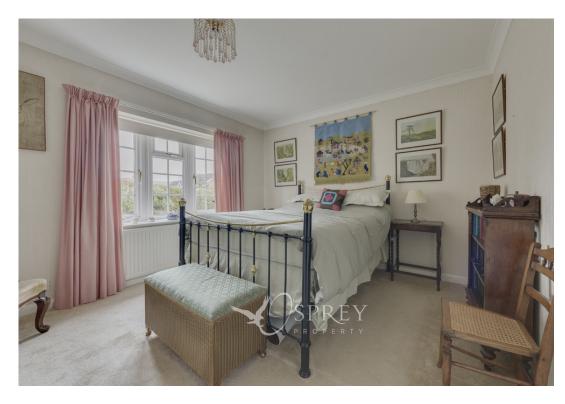

This spacious home comprises of an open porch area, with exposed brickwork, a living room, with a stone fire surround, a bright conservatory, a formal dining room, a kitchen with ample space for a dining table as well as a utility area, four sizeable bedrooms, two of which have en-suites, a family bathroom and an additional cloakroom. There is a degree of flexibility on how these rooms are used and there is also the potential to extend and/or convert the loft space STPP.

The L-shape design of this home gives a distinct separation from the living areas to the bedroom and bathroom wing, the perfect layout for family living.

Externally, there is a beautifully kept lawn adjacent to the driveway and the garage, with an electric shutter door, providing ample parking for 5 cars. To the rear, there is a secluded, multi-level garden, with various patio and lawn areas.