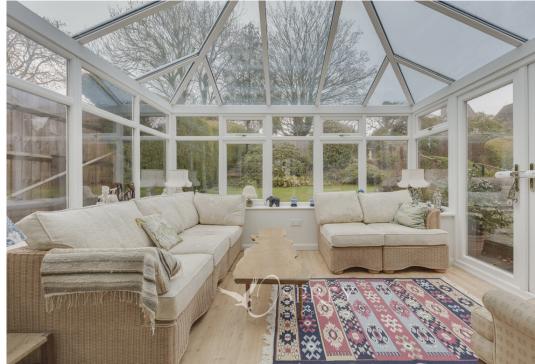

This spacious home comprises of an open porch area, with exposed brickwork, a living room, with a stone fire surround, a bright conservatory, a formal dining room, a kitchen with ample space for a dining table as well as a utility area, four sizeable bedrooms, two of which have en-suites, a family bathroom and an additional cloakroom. There is a degree of flexibility on how these rooms are used and there is also the potential to extend and/or convert the loft space STPP.