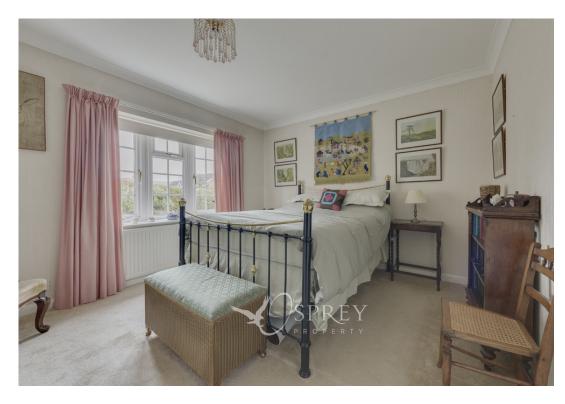

This spacious home comprises of an open porch area, with exposed brickwork, a living room, with a stone fire surround, a bright conservatory, a formal dining room, a kitchen with ample space for a dining table as well as a utility area, four sizeable bedrooms, two of which have en-suites, a family bathroom and an additional cloakroom. There is a degree of flexibility on how these rooms are used and there is also the potential to extend and/or convert the loft space STPP.