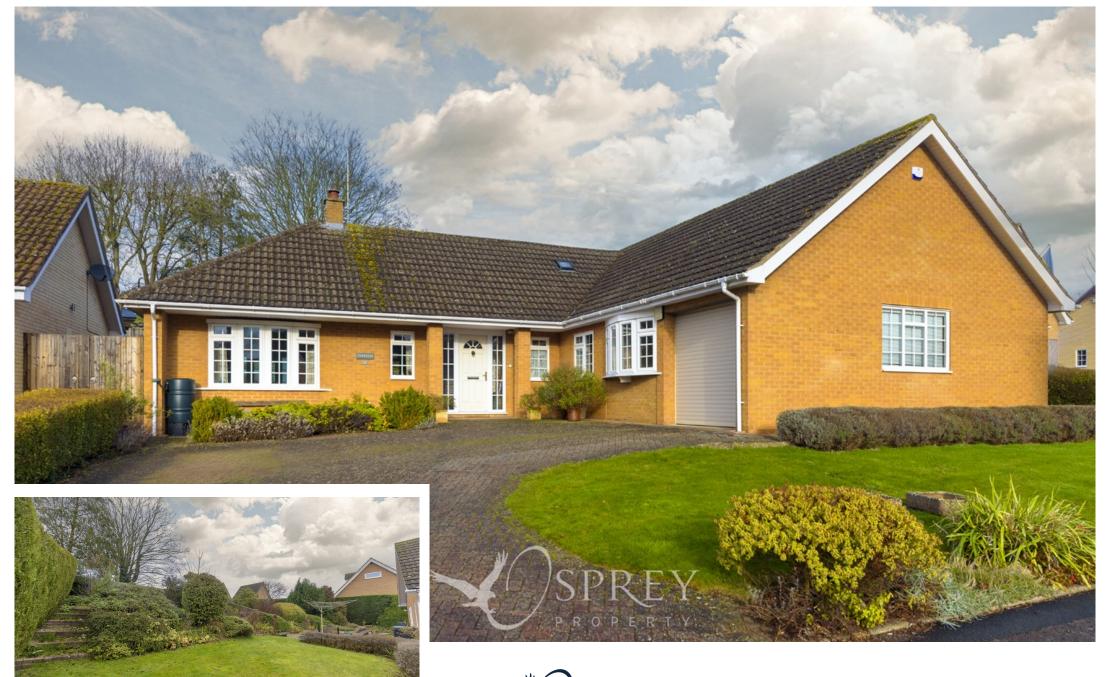

The L-shape design of this home gives a distinct separation from the living areas to the bedroom and bathroom wing, the perfect layout for family living.

Externally, there is a beautifully kept lawn adjacent to the driveway and the garage, with an electric shutter door, providing ample parking for 5 cars. To the rear, there is a secluded, multi-level garden, with various patio and lawn areas.

6 Crown Court Market Place Oundle, PE8 4BQ o1832 272225 oundle@osprey-property.co.uk Osprey Melton

8 Burton Road
Melton
Leicestershire, LE13 1AE
o1664 778170
melton@osprey-property.co.uk

A spacious, four bedroom, detached bungalow offering over 2000sq ft of accommodation. Three reception rooms, four bedrooms, two en-suites, a garage and a driveway. Located in a quiet cul-de-sac within walking distance from Oundle market town centre.