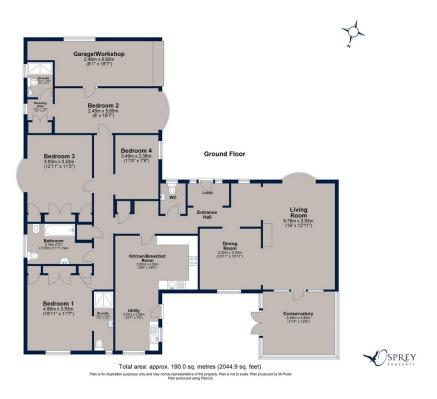

This spacious home comprises of an open porch area, with exposed brickwork, a living room, with a stone fire surround, a bright conservatory, a formal dining room, a kitchen with ample space for a dining table as well as a utility area, four sizeable bedrooms, two of which have en-suites, a family bathroom and an additional cloakroom. There is a degree of flexibility on how these rooms are used and there is also the potential to extend and/or convert the loft space STPP.

The L-shape design of this home gives a distinct separation from the living areas to the bedroom and bathroom wing, the perfect layout for family living.

Externally, there is a beautifully kept lawn adjacent to the driveway and the garage, with an electric shutter door, providing ample parking for 5 cars. To the rear, there is a secluded, multi-level garden, with various patio and lawn areas.