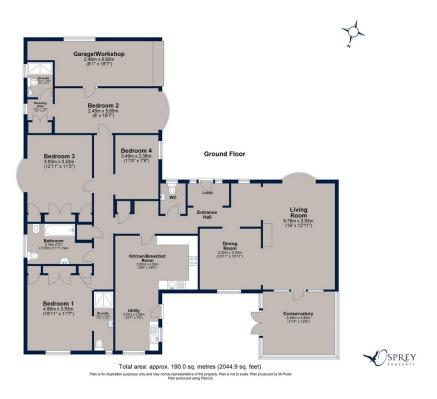

This spacious home comprises of an open porch area, with exposed brickwork, a living room, with a stone fire surround, a bright conservatory, a formal dining room, a kitchen with ample space for a dining table as well as a utility area, four sizeable bedrooms, two of which have en-suites, a family bathroom and an additional cloakroom. There is a degree of flexibility on how these rooms are used and there is also the potential to extend and/or convert the loft space STPP.

The L-shape design of this home gives a distinct separation from the living areas to the bedroom and bathroom wing, the perfect layout for family living.

Externally, there is a beautifully kept lawn adjacent to the driveway and the garage, with an electric shutter door, providing ample parking for 5 cars. To the rear, there is a secluded, multi-level garden, with various patio and lawn areas.

6 Crown Court Market Place Oundle, PE8 4BQ o1832 272225 oundle@osprey-property.co.uk Osprey Melton

8 Burton Road
Melton
Leicestershire, LE13 1AE
o1664 778170
melton@osprey-property.co.uk

A spacious, four bedroom, detached bungalow offering over 2000sq ft of accommodation. Three reception rooms, four bedrooms, two en-suites, a garage and a driveway. Located in a quiet cul-de-sac within walking distance from Oundle market town centre.