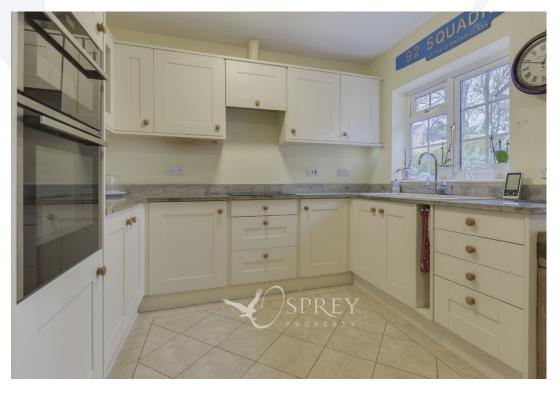

This spacious home comprises of an open porch area, with exposed brickwork, a living room, with a stone fire surround, a bright conservatory, a formal dining room, a kitchen with ample space for a dining table as well as a utility area, four sizeable bedrooms, two of which have en-suites, a family bathroom and an additional cloakroom. There is a degree of flexibility on how these rooms are used and there is also the potential to extend and/or convert the loft space STPP.

6 Crown Court Market Place Oundle, PE8 4BQ o1832 272225 oundle@osprey-property.co.uk Osprey Melton

8 Burton Road
Melton
Leicestershire, LE13 1AE
o1664 778170
melton@osprey-property.co.uk

A spacious, four bedroom, detached bungalow offering over 2000sq ft of accommodation. Three reception rooms, four bedrooms, two en-suites, a garage and a driveway. Located in a quiet cul-de-sac within walking distance from Oundle market town centre.