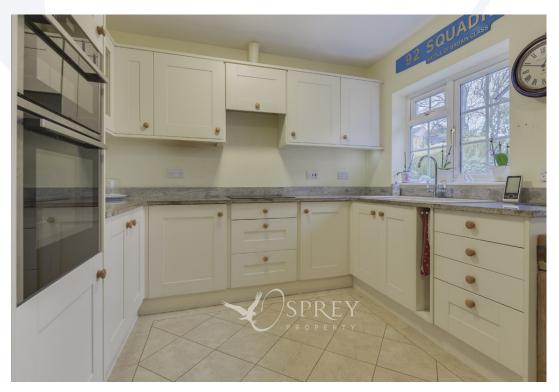

This spacious home comprises of an open porch area, with exposed brickwork, a living room, with a stone fire surround, a bright conservatory, a formal dining room, a kitchen with ample space for a dining table as well as a utility area, four sizeable bedrooms, two of which have en-suites, a family bathroom and an additional cloakroom. There is a degree of flexibility on how these rooms are used and there is also the potential to extend and/or convert the loft space STPP.