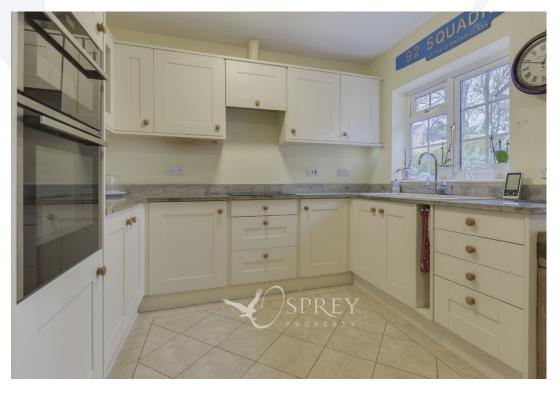

This spacious home comprises of an open porch area, with exposed brickwork, a living room, with a stone fire surround, a bright conservatory, a formal dining room, a kitchen with ample space for a dining table as well as a utility area, four sizeable bedrooms, two of which have en-suites, a family bathroom and an additional cloakroom. There is a degree of flexibility on how these rooms are used and there is also the potential to extend and/or convert the loft space STPP.