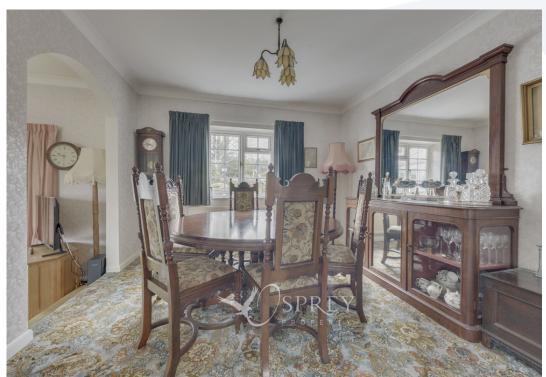

This spacious home comprises of an open porch area, with exposed brickwork, a living room, with a stone fire surround, a bright conservatory, a formal dining room, a kitchen with ample space for a dining table as well as a utility area, four sizeable bedrooms, two of which have en-suites, a family bathroom and an additional cloakroom. There is a degree of flexibility on how these rooms are used and there is also the potential to extend and/or convert the loft space STPP.