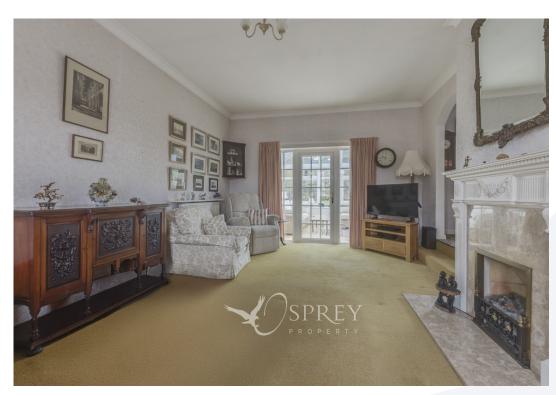

This spacious home comprises of an open porch area, with exposed brickwork, a living room, with a stone fire surround, a bright conservatory, a formal dining room, a kitchen with ample space for a dining table as well as a utility area, four sizeable bedrooms, two of which have en-suites, a family bathroom and an additional cloakroom. There is a degree of flexibility on how these rooms are used and there is also the potential to extend and/or convert the loft space STPP.