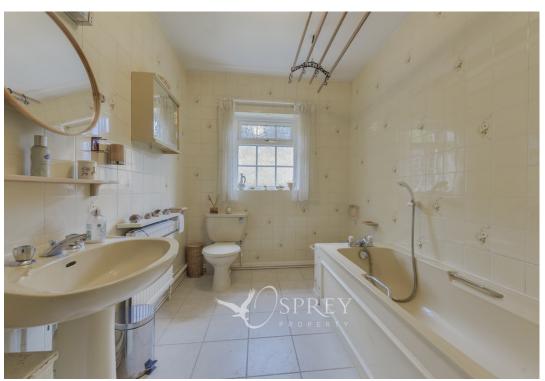

This spacious home comprises of an open porch area, with exposed brickwork, a living room, with a stone fire surround, a bright conservatory, a formal dining room, a kitchen with ample space for a dining table as well as a utility area, four sizeable bedrooms, two of which have en-suites, a family bathroom and an additional cloakroom. There is a degree of flexibility on how these rooms are used and there is also the potential to extend and/or convert the loft space STPP.