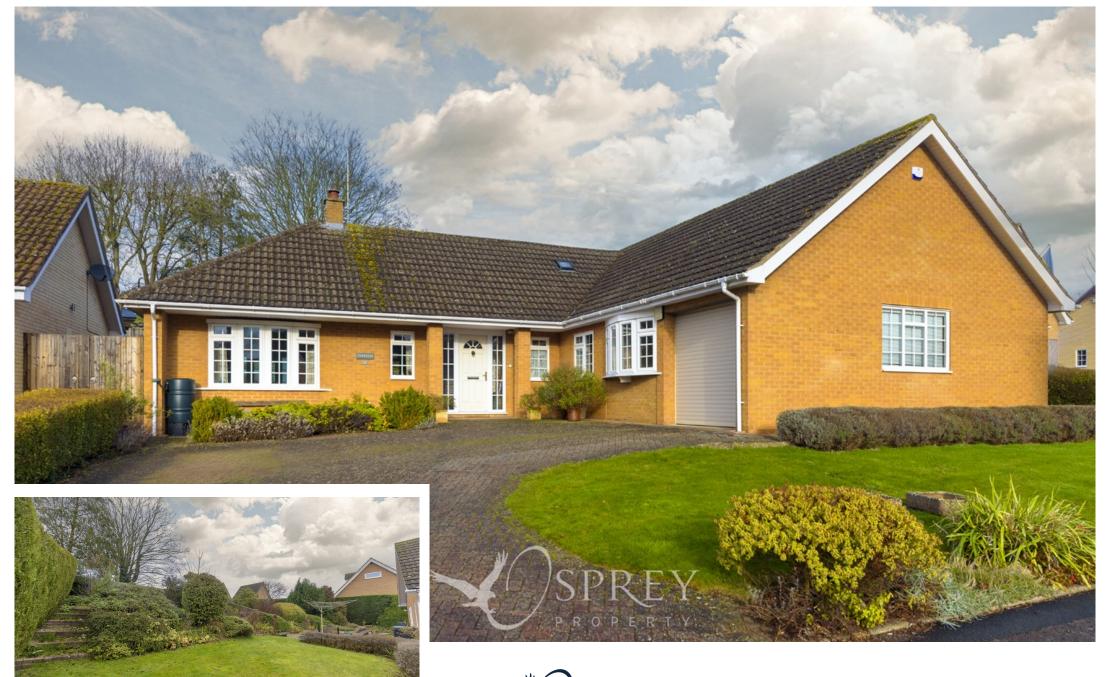

This spacious home comprises of an open porch area, with exposed brickwork, a living room, with a stone fire surround, a bright conservatory, a formal dining room, a kitchen with ample space for a dining table as well as a utility area, four sizeable bedrooms, two of which have en-suites, a family bathroom and an additional cloakroom. There is a degree of flexibility on how these rooms are used and there is also the potential to extend and/or convert the loft space STPP.

The L-shape design of this home gives a distinct separation from the living areas to the bedroom and bathroom wing, the perfect layout for family living.

Externally, there is a beautifully kept lawn adjacent to the driveway and the garage, with an electric shutter door, providing ample parking for 5 cars. To the rear, there is a secluded, multi-level garden, with various patio and lawn areas.

6 Crown Court Market Place Oundle, PE8 4BQ o1832 272225 oundle@osprey-property.co.uk Osprey Melton

8 Burton Road
Melton
Leicestershire, LE13 1AE
o1664 778170
melton@osprey-property.co.uk

A spacious, four bedroom, detached bungalow offering over 2000sq ft of accommodation. Three reception rooms, four bedrooms, two en-suites, a garage and a driveway. Located in a quiet cul-de-sac within walking distance from Oundle market town centre.