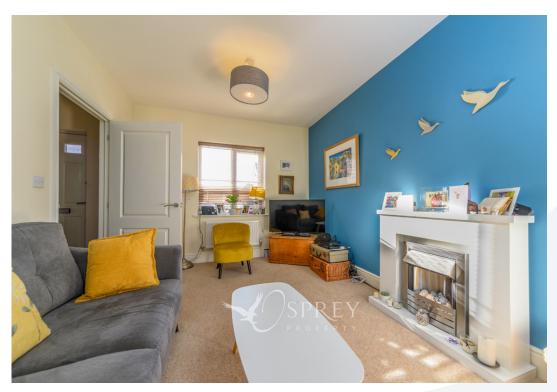

Creed Road, Oundle

A beautifully light, three-bedroom detached house presented in good condition, with the added benefit of a garage and a private rear garden. The property has tall ceilings throughout giving a spacious feel to all rooms, the entrance hall and first floor landing. Offering a spacious living room from front to back, a good size kitchen/dining room with French doors to the rear garden and a guest w.c. on the ground floor. On the first floor, the principal bedroom has built-in wardrobes and an en-suite shower room, and there are two further good-sized bedrooms and the family bathroom.