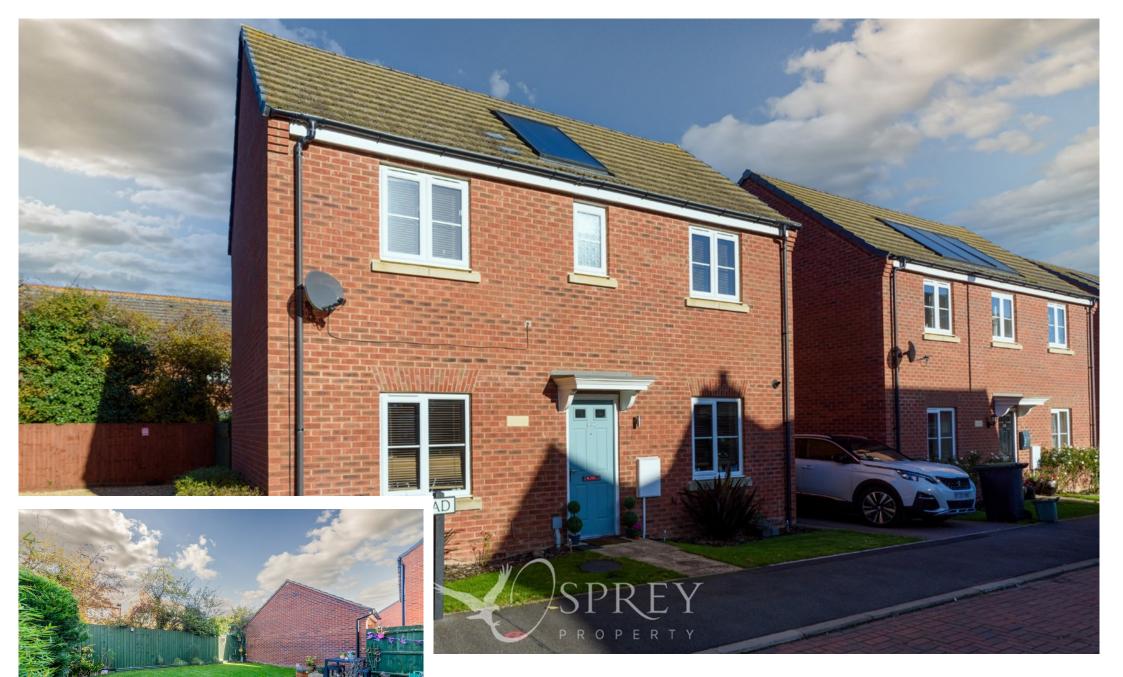

Creed Road, Oundle

A beautifully light, three-bedroom detached house presented in good condition, with the added benefit of a garage and a private rear garden. The property has tall ceilings throughout giving a spacious feel to all rooms, the entrance hall and first floor landing. Offering a spacious living room from front to back, a good size kitchen/dining room with French doors to the rear garden and a guest w.c. on the ground floor. On the first floor, the principal bedroom has built-in wardrobes and an en-suite shower room, and there are two further good-sized bedrooms and the family bathroom.

Externally the rear garden has plenty of room for entertaining and relaxing, with the added benefit of a side gate leading to a single garage.

An internal viewing of this neutrally styled and well-maintained family home will not disappoint.

Situated off Glapthorn Road, approximately 1 mile from Oundle marketplace, Creed Road is within close proximity to the Primary School and the doctor's surgery.

Tenure: Freehold

All Mains Services Are Connected