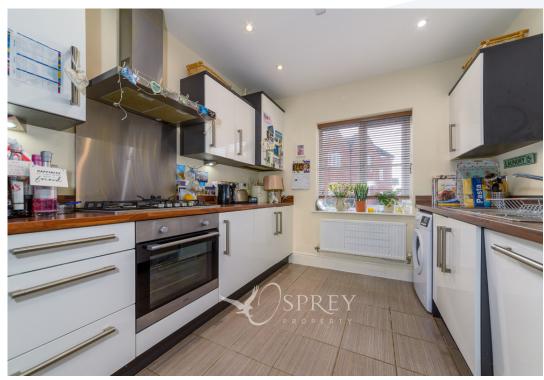

Creed Road, Oundle

A beautifully light, three-bedroom detached house presented in good condition, with the added benefit of a garage and a private rear garden. The property has tall ceilings throughout giving a spacious feel to all rooms, the entrance hall and first floor landing. Offering a spacious living room from front to back, a good size kitchen/dining room with French doors to the rear garden and a guest w.c. on the ground floor. On the first floor, the principal bedroom has built-in wardrobes and an en-suite shower room, and there are two further good-sized bedrooms and the family bathroom.