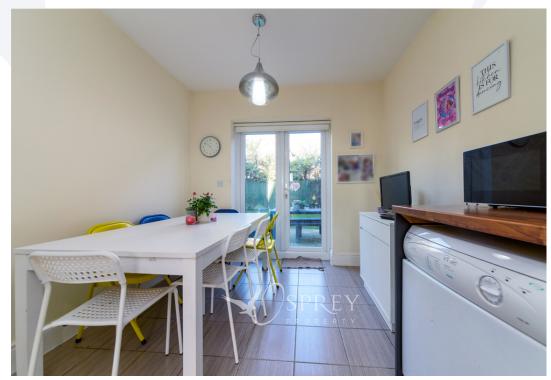

Creed Road, Oundle

A beautifully light, three-bedroom detached house presented in good condition, with the added benefit of a garage and a private rear garden. The property has tall ceilings throughout giving a spacious feel to all rooms, the entrance hall and first floor landing. Offering a spacious living room from front to back, a good size kitchen/dining room with French doors to the rear garden and a guest w.c. on the ground floor. On the first floor, the principal bedroom has built-in wardrobes and an en-suite shower room, and there are two further good-sized bedrooms and the family bathroom.