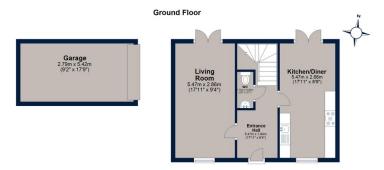

Creed Road, Oundle

A beautifully light, three-bedroom detached house presented in good condition, with the added benefit of a garage and a private rear garden. The property has tall ceilings throughout giving a spacious feel to all rooms, the entrance hall and first floor landing. Offering a spacious living room from front to back, a good size kitchen/dining room with French doors to the rear garden and a guest w.c. on the ground floor. On the first floor, the principal bedroom has built-in wardrobes and an en-suite shower room, and there are two further good-sized bedrooms and the family bathroom.

# Creed Road, Oundle

First Floor

Total area: approx. 98.6 sq. metres (1061.3 sq. feet)

Plan is for illustration purposes only and may not be representative of the property. Plan is not to scale. Plan produced by M-Photo
Plan produced using Plants.