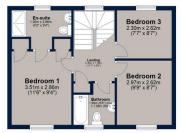

Creed Road, Oundle

A beautifully light, three-bedroom detached house presented in good condition, with the added benefit of a garage and a private rear garden. The property has tall ceilings throughout giving a spacious feel to all rooms, the entrance hall and first floor landing. Offering a spacious living room from front to back, a good size kitchen/dining room with French doors to the rear garden and a guest w.c. on the ground floor. On the first floor, the principal bedroom has built-in wardrobes and an en-suite shower room, and there are two further good-sized bedrooms and the family bathroom.

# Creed Road, Oundle

First Floor

Total area: approx. 98.6 sq. metres (1061.3 sq. feet)

Plan is for illustration purposes only and may not be representative of the property. Plan is not to scale. Plan produced by M-Photo
Plan produced using Plants.