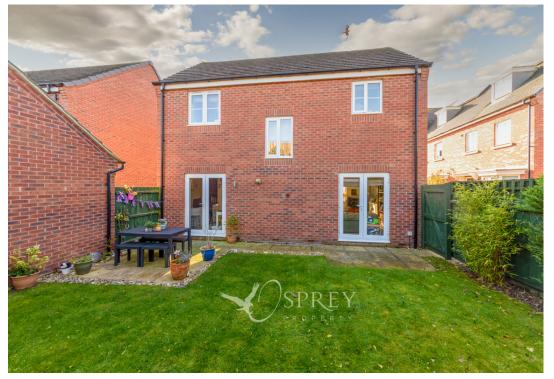

Externally the rear garden has plenty of room for entertaining and relaxing, with the added benefit of a side gate leading to a single garage.

An internal viewing of this neutrally styled and well-maintained family home will not disappoint.