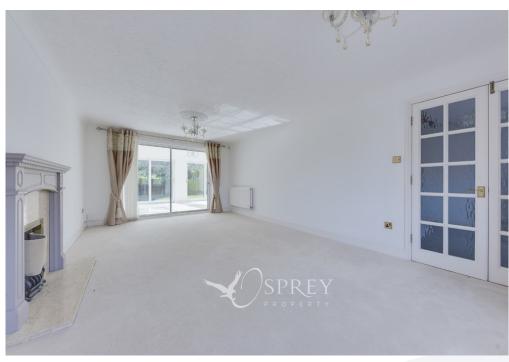

Offering three reception rooms to the ground floor to include a living room. dining room and sun room, plus a kitchen/breakfast room and office. The ground floor accommodation also benefits from a WC and utility with a door to the side of the property. To the first floor there are four bedrooms with bedroom one benefitting from an en-suite. There is also a family bathroom.

Porch: 1.00m x 3.17m (3'3" x 10'5")

Entrance Hall: 3.20m x 3.17m (10'6" x 10'5")

Living Room: 6.34m x 3.54m (20'10" x 11'7")

Dining Room: 3.36m x 3.22m (11' x 10'7")

Office: 3.05m x 2.05m (10' x 6'9")

Kitchen/Breakfast Room: 4.38m x 3.50m (14'5" x 11'6")