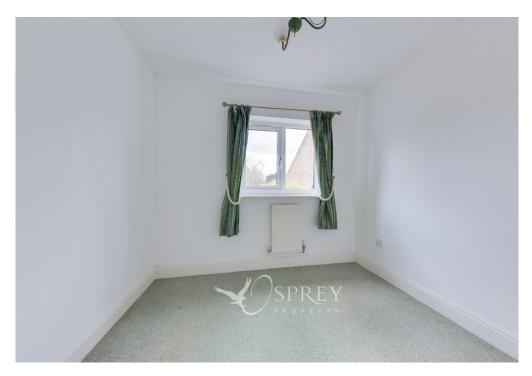

Offering three reception rooms to the ground floor to include a living room. dining room and sun room, plus a kitchen/breakfast room and office. The ground floor accommodation also benefits from a WC and utility with a door to the side of the property. To the first floor there are four bedrooms with bedroom one benefitting from an en-suite. There is also a family bathroom.

Bedroom Two: 3.36m (11') x 3.22m (10'7") max

Bedroom Three: 3.09m x 3.56m (10'1 x 11'8")