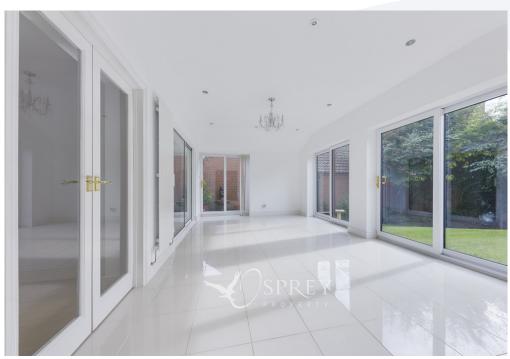

Offering three reception rooms to the ground floor to include a living room. dining room and sun room, plus a kitchen/breakfast room and office. The ground floor accommodation also benefits from a WC and utility with a door to the side of the property. To the first floor there are four bedrooms with bedroom one benefitting from an en-suite. There is also a family bathroom.

Sun Room: 3.47m x 5.95m (11'4" x 19'6")

Utility: 2.83m x 1.38m (9'3" x 4'6")

WC: 1.02m x 1.74m (3'4" x 5'9")

Landing: 3.15m x 3.17m (10'4" x 10'5")

Bedroom One: 3.72m x 3.60m (12'3" x 11'10")

En-suite: 2.46m x 1.65m (8'1" x 5'5")