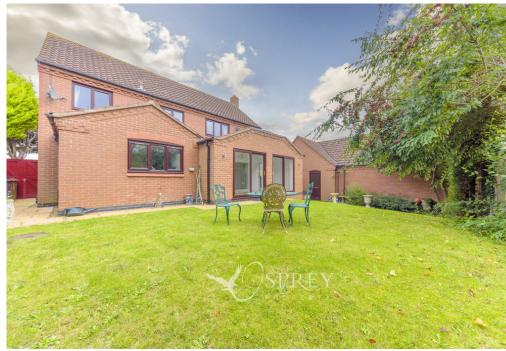

Barnard Close, Burton Lazars Offers Over £525,000

A fantastic family home located on the edge of the rural Burton Lazars offering c. 2,200 square feet of accommodation, including a detached triple garage for several vehicles and plentiful driveway parking to the front.

This property has been well taken care of by the current owners over the years and presents a great opportunity for its next owners who require size, space and storage.

Tenure: Freehold All mains' services Council Tax Band: F EPC Rating: C