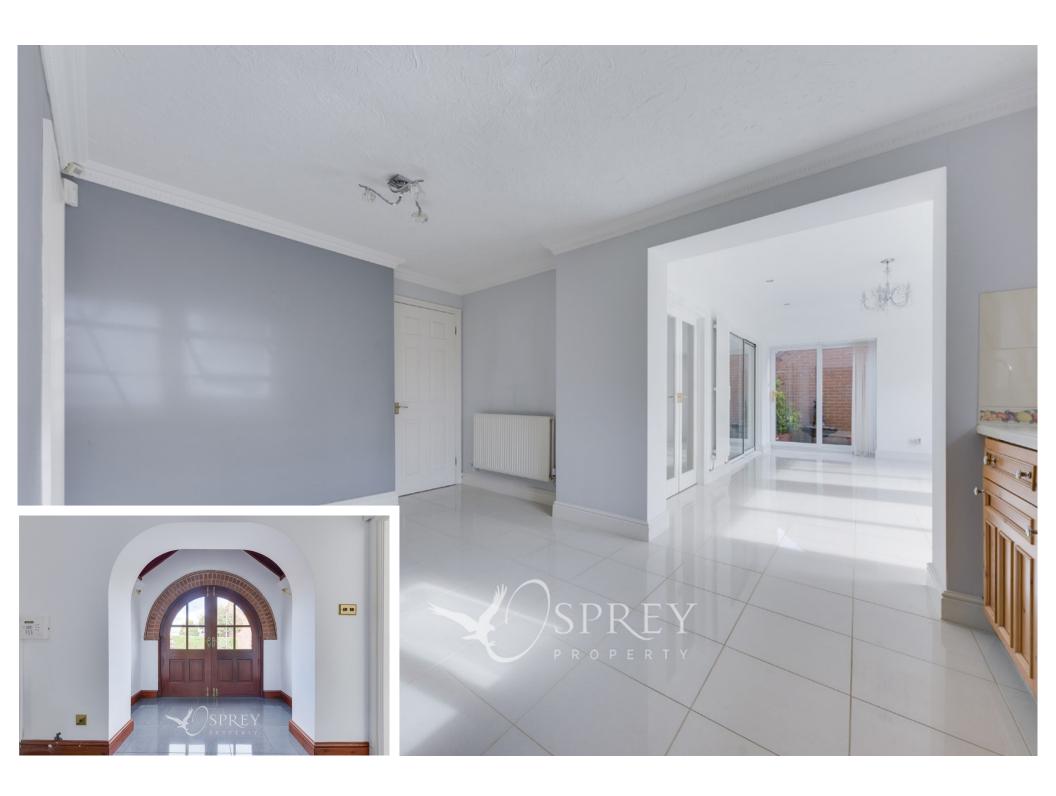

Offering three reception rooms to the ground floor to include a living room. dining room and sun room, plus a kitchen/breakfast room and office. The ground floor accommodation also benefits from a WC and utility with a door to the side of the property. To the first floor there are four bedrooms with bedroom one benefitting from an en-suite. There is also a family bathroom.

Porch: 1.00m x 3.17m (3'3" x 10'5")

Entrance Hall: 3.20m x 3.17m (10'6" x 10'5")

Living Room: 6.34m x 3.54m (20'10" x 11'7")

Dining Room: 3.36m x 3.22m (11' x 10'7")

Office: 3.05m x 2.05m (10' x 6'9")

Kitchen/Breakfast Room: 4.38m x 3.50m (14'5" x 11'6")