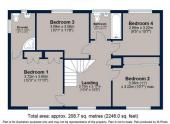

Sun Room: 3.47m x 5.95m (11'4" x 19'6")

Utility: 2.83m x 1.38m (9'3" x 4'6")

WC: 1.02m x 1.74m (3'4" x 5'9")

Landing: 3.15m x 3.17m (10'4" x 10'5")

Bedroom One: 3.72m x 3.60m (12'3" x 11'10")

En-suite: 2.46m x 1.65m (8'1" x 5'5")

Bedroom Two: 3.36m (11') x 3.22m (10'7") max

Bedroom Three: 3.09m x 3.56m (10'1 x 11'8")