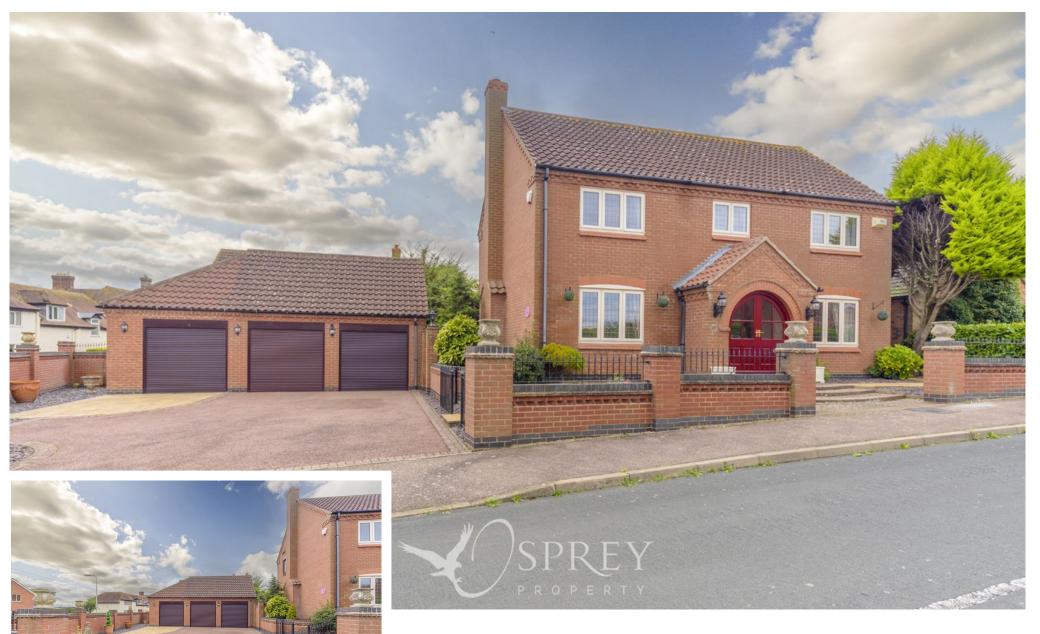

Barnard Close, Burton Lazars Offers Over £525,000

A fantastic family home located on the edge of the rural Burton Lazars offering c. 2,200 square feet of accommodation, including a detached triple garage for several vehicles and plentiful driveway parking to the front.

Offering three reception rooms to the ground floor to include a living room. dining room and sun room, plus a kitchen/breakfast room and office. The ground floor accommodation also benefits from a WC and utility with a door to the side of the property. To the first floor there are four bedrooms with bedroom one benefitting from an en-suite. There is also a family bathroom.

This property has been well taken care of by the current owners over the years and presents a great opportunity for its next owners who require size, space and storage.

Tenure: Freehold All mains' services Council Tax Band: F EPC Rating: C