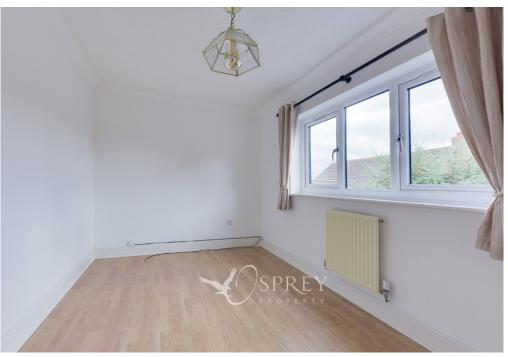

Offering three reception rooms to the ground floor to include a living room. dining room and sun room, plus a kitchen/breakfast room and office. The ground floor accommodation also benefits from a WC and utility with a door to the side of the property. To the first floor there are four bedrooms with bedroom one benefitting from an en-suite. There is also a family bathroom.

Bedroom Two: 3.36m (11') x 3.22m (10'7") max

Bedroom Three: 3.09m x 3.56m (10'1 x 11'8")