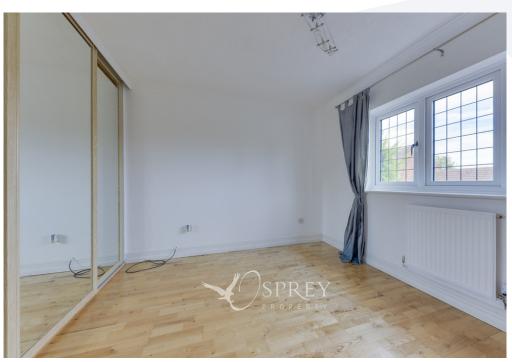

Offering three reception rooms to the ground floor to include a living room. dining room and sun room, plus a kitchen/breakfast room and office. The ground floor accommodation also benefits from a WC and utility with a door to the side of the property. To the first floor there are four bedrooms with bedroom one benefitting from an en-suite. There is also a family bathroom.

Bedroom Two: 3.36m (11') x 3.22m (10'7") max

Bedroom Three: 3.09m x 3.56m (10'1 x 11'8")