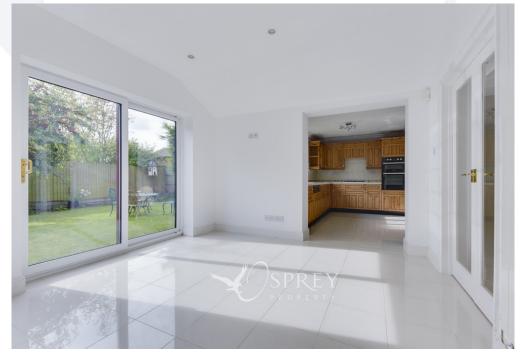

Offering three reception rooms to the ground floor to include a living room. dining room and sun room, plus a kitchen/breakfast room and office. The ground floor accommodation also benefits from a WC and utility with a door to the side of the property. To the first floor there are four bedrooms with bedroom one benefitting from an en-suite. There is also a family bathroom.

Porch: 1.00m x 3.17m (3'3" x 10'5")

Entrance Hall: 3.20m x 3.17m (10'6" x 10'5")

Living Room: 6.34m x 3.54m (20'10" x 11'7")

Dining Room: 3.36m x 3.22m (11' x 10'7")

Office: 3.05m x 2.05m (10' x 6'9")

Kitchen/Breakfast Room: 4.38m x 3.50m (14'5" x 11'6")

Sun Room: 3.47m x 5.95m (11'4" x 19'6")

Utility: 2.83m x 1.38m (9'3" x 4'6")

WC: 1.02m x 1.74m (3'4" x 5'9")

Landing: 3.15m x 3.17m (10'4" x 10'5")

Bedroom One: 3.72m x 3.60m (12'3" x 11'10")

En-suite: 2.46m x 1.65m (8'1" x 5'5")