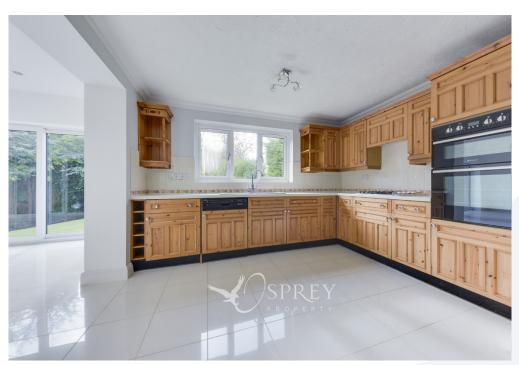

Offering three reception rooms to the ground floor to include a living room. dining room and sun room, plus a kitchen/breakfast room and office. The ground floor accommodation also benefits from a WC and utility with a door to the side of the property. To the first floor there are four bedrooms with bedroom one benefitting from an en-suite. There is also a family bathroom.

Porch: 1.00m x 3.17m (3'3" x 10'5")

Entrance Hall: 3.20m x 3.17m (10'6" x 10'5")

Living Room: 6.34m x 3.54m (20'10" x 11'7")

Dining Room: 3.36m x 3.22m (11' x 10'7")

Office: 3.05m x 2.05m (10' x 6'9")

Kitchen/Breakfast Room: 4.38m x 3.50m (14'5" x 11'6")