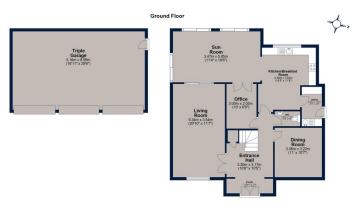

Porch: 1.00m x 3.17m (3'3" x 10'5")

Entrance Hall: 3.20m x 3.17m (10'6" x 10'5")

Living Room: 6.34m x 3.54m (20'10" x 11'7")

Dining Room: 3.36m x 3.22m (11' x 10'7")

Office: 3.05m x 2.05m (10' x 6'9")

Kitchen/Breakfast Room: 4.38m x 3.50m (14'5" x 11'6")

Sun Room: 3.47m x 5.95m (11'4" x 19'6")

Utility: 2.83m x 1.38m (9'3" x 4'6")

WC: 1.02m x 1.74m (3'4" x 5'9")

Landing: 3.15m x 3.17m (10'4" x 10'5")

Bedroom One: 3.72m x 3.60m (12'3" x 11'10")

En-suite: 2.46m x 1.65m (8'1" x 5'5")