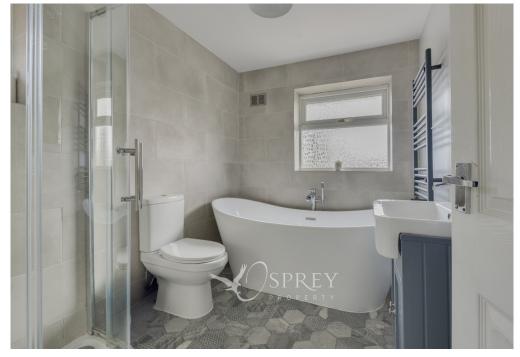

Large French doors leading to the garden and a Velux window in the dining room flood the rooms with natural light.

Upstairs, there are three bedrooms. The principal bedroom is located to the front of the house and is endowed with a beautiful bay window. Bedroom two is a generous sized double and benefits from additional built-in storage. Bedroom three is also of a good size and offers the potential for a home study or games room. A large, modern family bathroom with a freestanding bath and separate shower completes the upstairs accommodation.

Bedroom Two: 3.42m x 3.56m (11'3" x 11'8")

Bedroom Three: 2.83m x 2.32m (9'3" x 7'7")

Bathroom: 2.46m x 1.99m (8'1" x 6'6")

Garage: 5.77m x 3.11m (18'11" x 10'3")