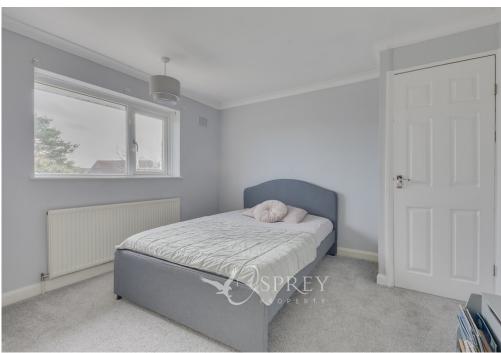

Large French doors leading to the garden and a Velux window in the dining room flood the rooms with natural light.

Upstairs, there are three bedrooms. The principal bedroom is located to the front of the house and is endowed with a beautiful bay window. Bedroom two is a generous sized double and benefits from additional built-in storage. Bedroom three is also of a good size and offers the potential for a home study or games room. A large, modern family bathroom with a freestanding bath and separate shower completes the upstairs accommodation.

Bedroom Two: 3.42m x 3.56m (11'3" x 11'8")

Bedroom Three: 2.83m x 2.32m (9'3" x 7'7")

Bathroom: 2.46m x 1.99m (8'1" x 6'6")

Garage: 5.77m x 3.11m (18'11" x 10'3")