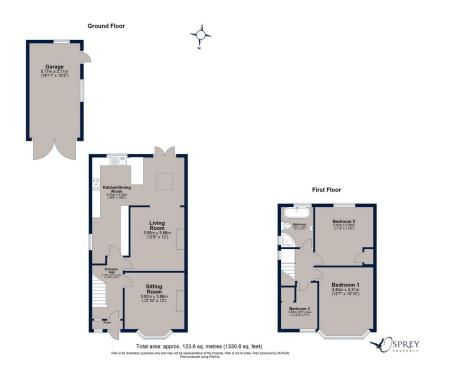

## DIMENSIONS

Entrance Hall: 3.76m x 2.85m (12'4" x 9'4")

Sitting Room: 3.92m x 3.66m (12'10" x 12')

Kitchen/Dining Room: 6.00m x 5.63m (19'8" x 18'6")

Living Room: 3.90m x 3.66m (12'9" x 12')

Bedroom One: 3.84m x 3.31m (12'7" x 10'10")

Bedroom Two: 3.42m x 3.56m (11'3" x 11'8")

Bedroom Three: 2.83m x 2.32m (9'3" x 7'7")

Bathroom: 2.46m x 1.99m (8'1" x 6'6")

Garage: 5.77m x 3.11m (18'11" x 10'3")