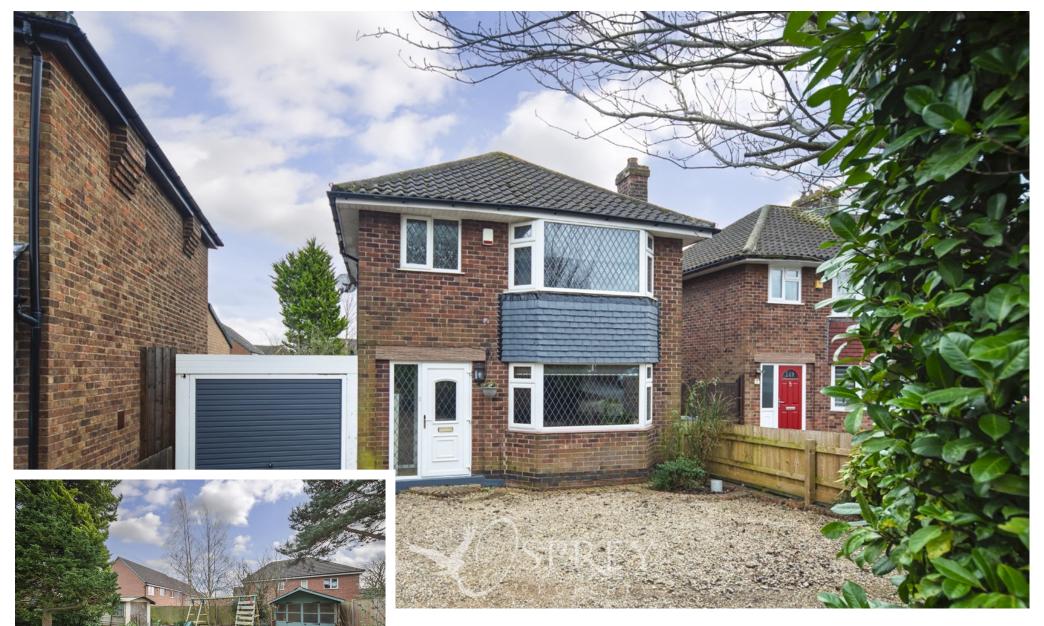

Asfordby Road, Melton Mowbray £325,000

This beautifully presented home is situated to the west of Melton Mowbray town centre, on a generous plot with a south-facing garden. Well connected to the town centre and surrounding villages, this property offers the perfect balance of spacious living and convenient access to local amenities.

Externally, there's ample off-road parking and a garage fitted with solar panels. At the bottom of the garden, you'll find a pond and two wooden structures. The garage offers versatile space for a workshop or storage.