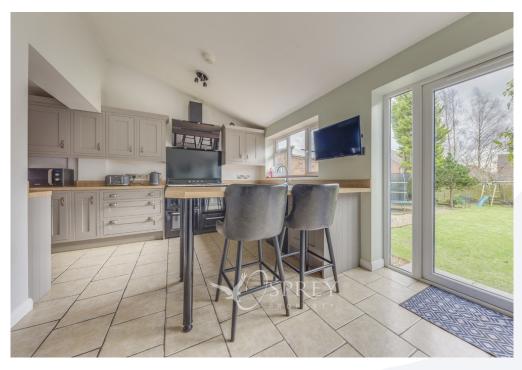

To the interior and the whole property has been renovated to a high standard throughout, boasting a tasteful interior with quality finishes. This lovely family home offers versatile and spacious living space, including a good-sized, open-plan kitchen/diner with plenty of storage, a living room, and a separate sitting room on the ground floor.

Large French doors leading to the garden and a Velux window in the dining room flood the rooms with natural light.

Upstairs, there are three bedrooms. The principal bedroom is located to the front of the house and is endowed with a beautiful bay window. Bedroom two is a generous sized double and benefits from additional built-in storage. Bedroom three is also of a good size and offers the potential for a home study or games room. A large, modern family bathroom with a freestanding bath and separate shower completes the upstairs accommodation.