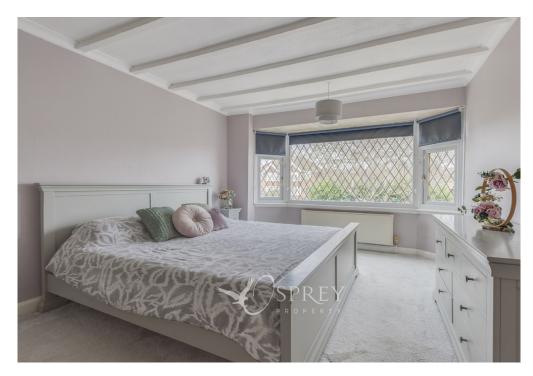

Large French doors leading to the garden and a Velux window in the dining room flood the rooms with natural light.

Upstairs, there are three bedrooms. The principal bedroom is located to the front of the house and is endowed with a beautiful bay window. Bedroom two is a generous sized double and benefits from additional built-in storage. Bedroom three is also of a good size and offers the potential for a home study or games room. A large, modern family bathroom with a freestanding bath and separate shower completes the upstairs accommodation.

## DIMENSIONS

Entrance Hall: 3.76m x 2.85m (12'4" x 9'4")

Sitting Room: 3.92m x 3.66m (12'10" x 12')

Kitchen/Dining Room: 6.00m x 5.63m (19'8" x 18'6")

Living Room: 3.90m x 3.66m (12'9" x 12')

Bedroom One: 3.84m x 3.31m (12'7" x 10'10")