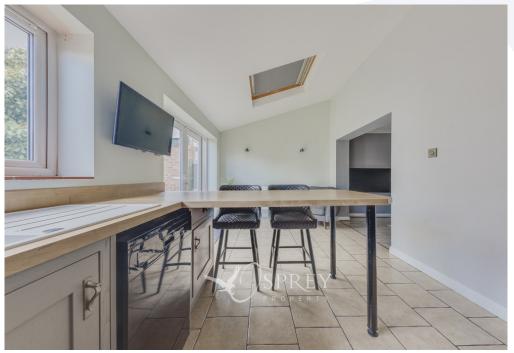

To the interior and the whole property has been renovated to a high standard throughout, boasting a tasteful interior with quality finishes. This lovely family home offers versatile and spacious living space, including a good-sized, open-plan kitchen/diner with plenty of storage, a living room, and a separate sitting room on the ground floor.

Large French doors leading to the garden and a Velux window in the dining room flood the rooms with natural light.

Upstairs, there are three bedrooms. The principal bedroom is located to the front of the house and is endowed with a beautiful bay window. Bedroom two is a generous sized double and benefits from additional built-in storage. Bedroom three is also of a good size and offers the potential for a home study or games room. A large, modern family bathroom with a freestanding bath and separate shower completes the upstairs accommodation.