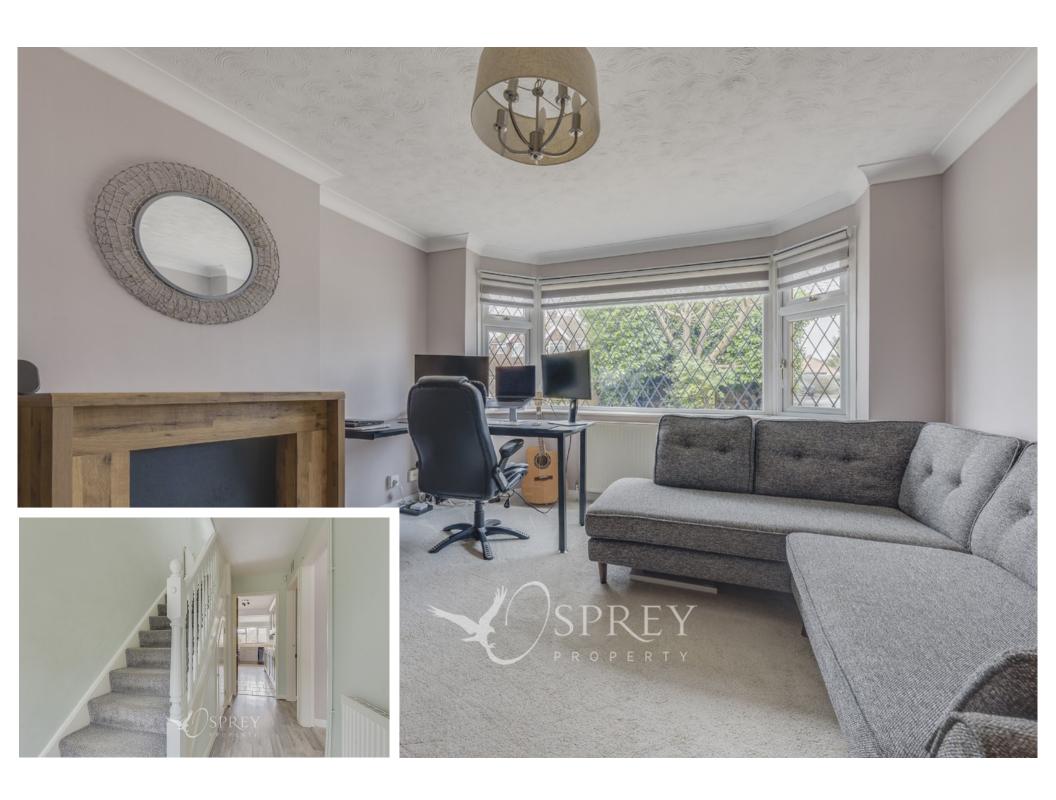

To the interior and the whole property has been renovated to a high standard throughout, boasting a tasteful interior with quality finishes. This lovely family home offers versatile and spacious living space, including a good-sized, open-plan kitchen/diner with plenty of storage, a living room, and a separate sitting room on the ground floor.

Large French doors leading to the garden and a Velux window in the dining room flood the rooms with natural light.

Upstairs, there are three bedrooms. The principal bedroom is located to the front of the house and is endowed with a beautiful bay window. Bedroom two is a generous sized double and benefits from additional built-in storage. Bedroom three is also of a good size and offers the potential for a home study or games room. A large, modern family bathroom with a freestanding bath and separate shower completes the upstairs accommodation.