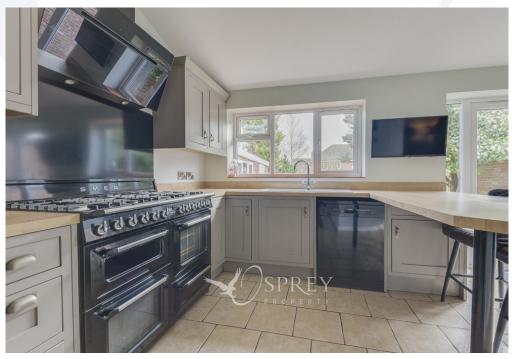

To the interior and the whole property has been renovated to a high standard throughout, boasting a tasteful interior with quality finishes. This lovely family home offers versatile and spacious living space, including a good-sized, open-plan kitchen/diner with plenty of storage, a living room, and a separate sitting room on the ground floor.

Large French doors leading to the garden and a Velux window in the dining room flood the rooms with natural light.

Upstairs, there are three bedrooms. The principal bedroom is located to the front of the house and is endowed with a beautiful bay window. Bedroom two is a generous sized double and benefits from additional built-in storage. Bedroom three is also of a good size and offers the potential for a home study or games room. A large, modern family bathroom with a freestanding bath and separate shower completes the upstairs accommodation.