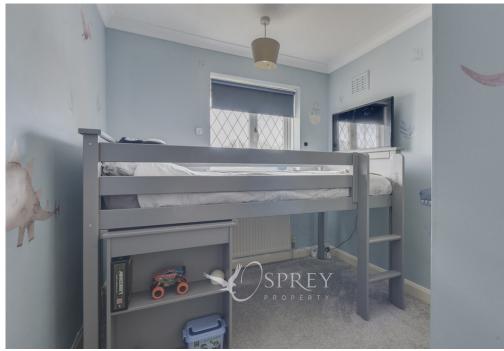

Large French doors leading to the garden and a Velux window in the dining room flood the rooms with natural light.

Upstairs, there are three bedrooms. The principal bedroom is located to the front of the house and is endowed with a beautiful bay window. Bedroom two is a generous sized double and benefits from additional built-in storage. Bedroom three is also of a good size and offers the potential for a home study or games room. A large, modern family bathroom with a freestanding bath and separate shower completes the upstairs accommodation.

Bedroom Two: 3.42m x 3.56m (11'3" x 11'8")

Bedroom Three: 2.83m x 2.32m (9'3" x 7'7")

Bathroom: 2.46m x 1.99m (8'1" x 6'6")

Garage: 5.77m x 3.11m (18'11" x 10'3")