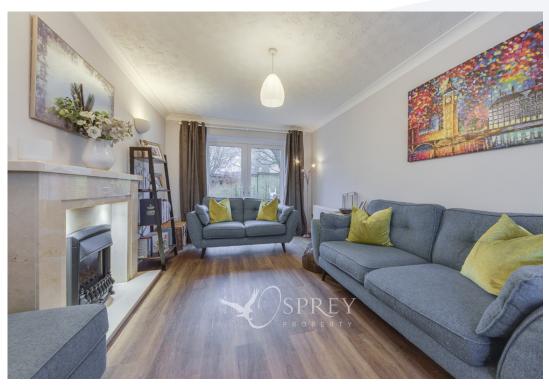

The hallway greets with a warm welcome and offers handy under the stair's storage space, door to downstairs accommodations, cloakroom and stairs to the first floor. The current vendors have upgraded the dining kitchen flooring within the last couple of years. Offering room for all the family, the property provides plenty of reception space, in the form of a living room.