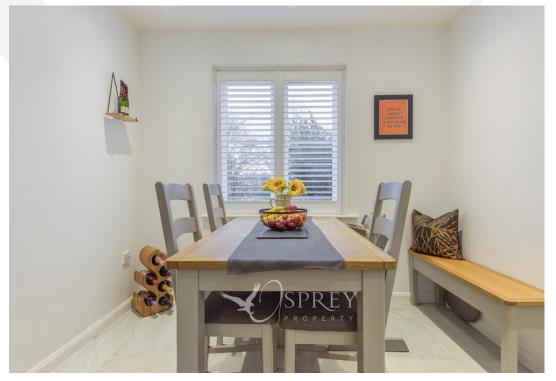

The hallway greets with a warm welcome and offers handy under the stair's storage space, door to downstairs accommodations, cloakroom and stairs to the first floor. The current vendors have upgraded the dining kitchen flooring within the last couple of years. Offering room for all the family, the property provides plenty of reception space, in the form of a living room.