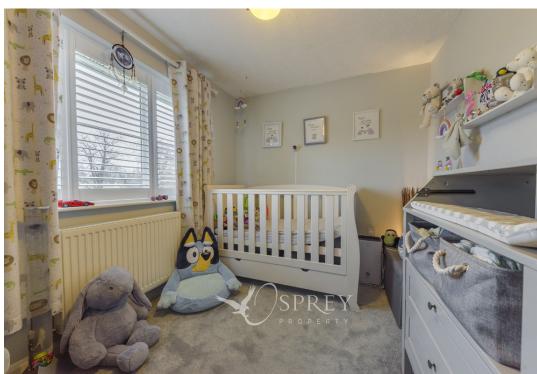

To the first floor there are two double bedrooms, a single bedroom and a family bathroom which boast's not only a bath but separate walk-in shower.

Externally the property benefits from a walled garden to the rear garden with a degree of privacy, along with a driveway which leads to a single garden. (STPP) this could made further ground floor accommodation. To the front aspect, post and rail fencing, with a mature garden of shrubs and ornamental trees and a love view of the green.