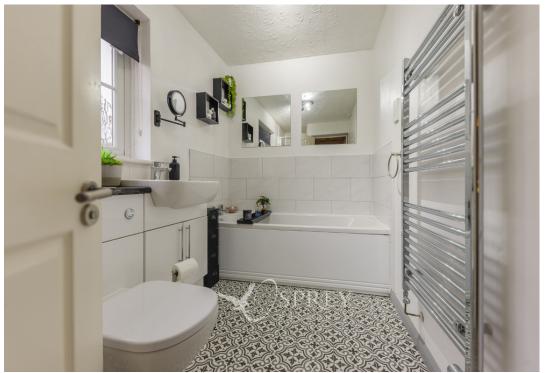

To the first floor there are two double bedrooms, a single bedroom and a family bathroom which boast's not only a bath but separate walk-in shower.

Externally the property benefits from a walled garden to the rear garden with a degree of privacy, along with a driveway which leads to a single garden. (STPP) this could made further ground floor accommodation. To the front aspect, post and rail fencing, with a mature garden of shrubs and ornamental trees and a love view of the green.