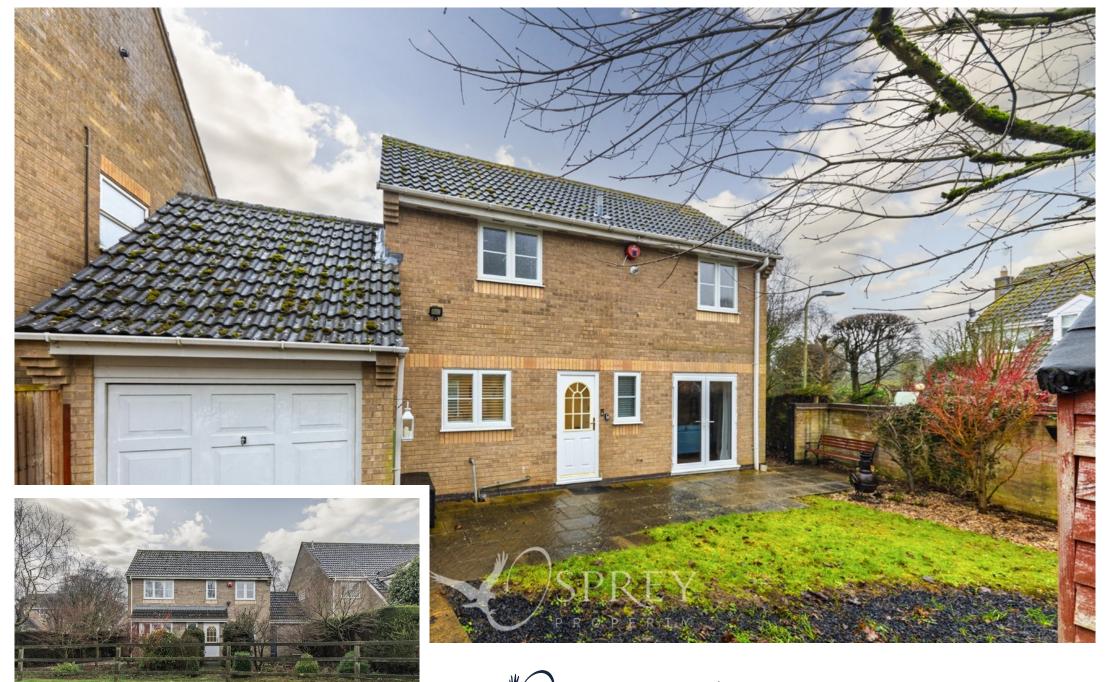

SPREY The Pastures, Cottesmore Offers Over £325,000

A much-enhanced detached family home situated within a quiet location in Cottesmore village. The property is in excellent order throughout benefitting from modern kitchen and bathrooms. Walking distance from the local amenities and Primary School.

To the first floor there are two double bedrooms, a single bedroom and a family bathroom which boast's not only a bath but separate walk-in shower.

Externally the property benefits from a walled garden to the rear garden with a degree of privacy, along with a driveway which leads to a single garden. (STPP) this could made further ground floor accommodation. To the front aspect, post and rail fencing, with a mature garden of shrubs and ornamental trees and a love view of the green.

This property has served the current vendors extremely well, they have enjoyed being within a very quiet location, a great home for entertaining.

All mains' services Tenure: Freehold Council Tax Band: C EPC Rating: C