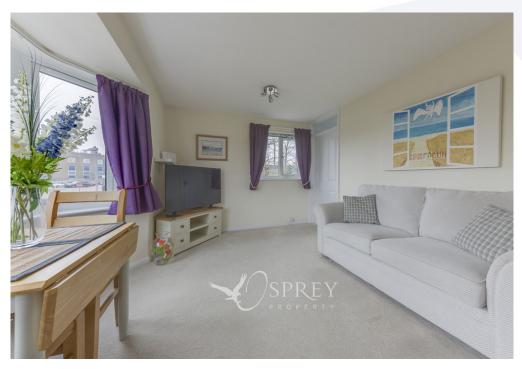

Internally, the apartment features a central entrance hall, thoughtfully designed with two full-length storage cupboards. To the left, the spacious living/dining room benefits from abundant natural light, courtesy of recently installed, dual aspect windows. The practical galley-style kitchen ensures efficient use of space.