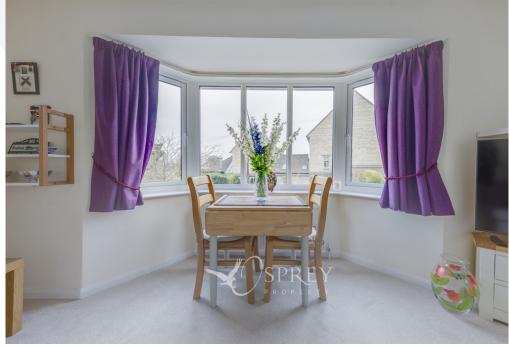

Internally, the apartment features a central entrance hall, thoughtfully designed with two full-length storage cupboards. To the left, the spacious living/dining room benefits from abundant natural light, courtesy of recently installed, dual aspect windows. The practical galley-style kitchen ensures efficient use of space.