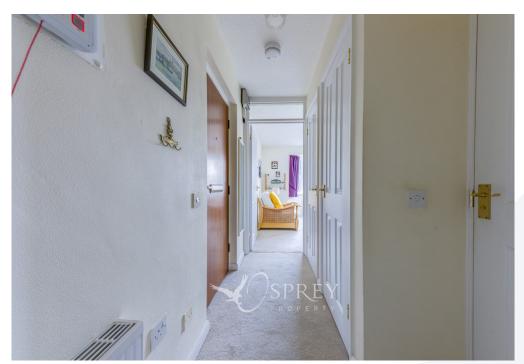

Internally, the apartment features a central entrance hall, thoughtfully designed with two full-length storage cupboards. To the left, the spacious living/dining room benefits from abundant natural light, courtesy of recently installed, dual aspect windows. The practical galley-style kitchen ensures efficient use of space.