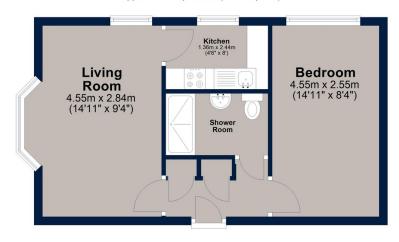

Internally, the apartment features a central entrance hall, thoughtfully designed with two full-length storage cupboards. To the left, the spacious living/dining room benefits from abundant natural light, courtesy of recently installed, dual aspect windows. The practical galley-style kitchen ensures efficient use of space.

The generously sized principal bedroom comfortably accommodates a large wardrobe and two chest of drawers, providing ample living space. The modern three-piece bathroom features a large shower and is fitted with an emergency red cord for added peace of mind.

## **First Floor**

Approx. 36.4 sq. metres (392.0 sq. feet)

Total area: approx. 36.4 sq. metres (392.0 sq. feet)

Plan is for illustration purposes only and may not be representative of the property.

Plan is not to scale. Plan produced by M-Photo. www.m-photo.pro