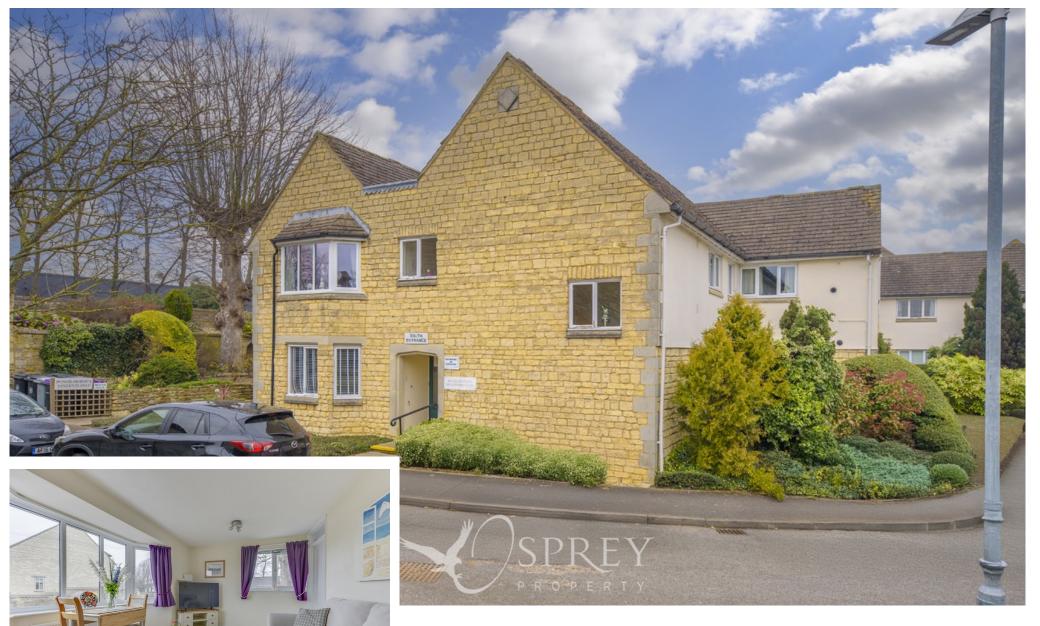

Torkington Gardens, Stamford £120,000

This beautifully presented one-bedroom, first floor apartment, offered on a recently extended leasehold of c.160 years, is available exclusively for those aged 55 and over. Situated within a tranquil cul-de-sac, it enjoys a convenient location just a short stroll from Stamford town centre. Security is paramount, with an electronic key fob granting access to the communal entrance. Residents can then access the first floor via the stairs or stairlift.

A service charge of £271.10 (pcm) covers the cost of building insurance, maintenance of external areas and landscaping of gardens, integral alarm and panic button.

TENURE: Leasehold with 160 years remaining