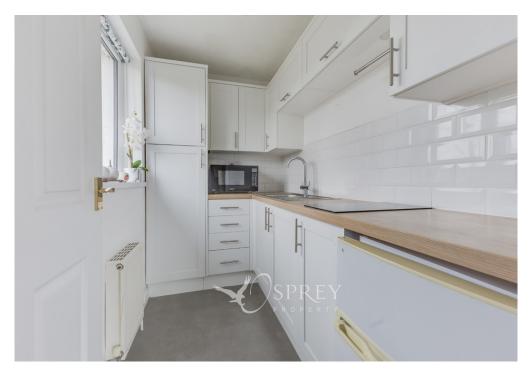

Internally, the apartment features a central entrance hall, thoughtfully designed with two full-length storage cupboards. To the left, the spacious living/dining room benefits from abundant natural light, courtesy of recently installed, dual aspect windows. The practical galley-style kitchen ensures efficient use of space.