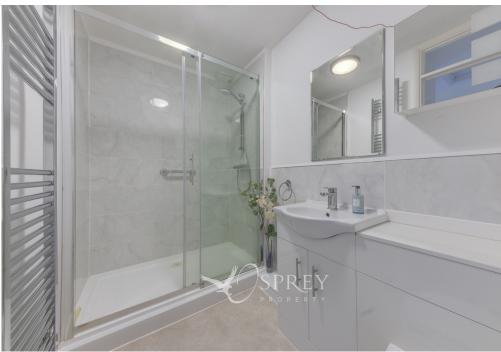

The generously sized principal bedroom comfortably accommodates a large wardrobe and two chest of drawers, providing ample living space. The modern three-piece bathroom features a large shower and is fitted with an emergency red cord for added peace of mind.