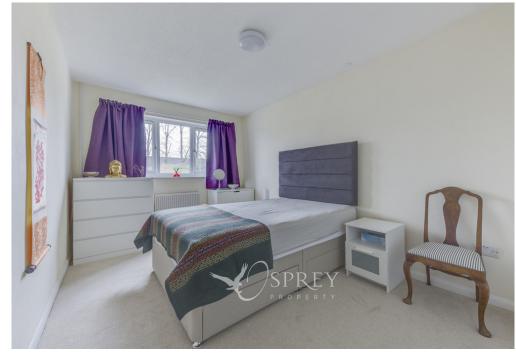

The generously sized principal bedroom comfortably accommodates a large wardrobe and two chest of drawers, providing ample living space. The modern three-piece bathroom features a large shower and is fitted with an emergency red cord for added peace of mind.