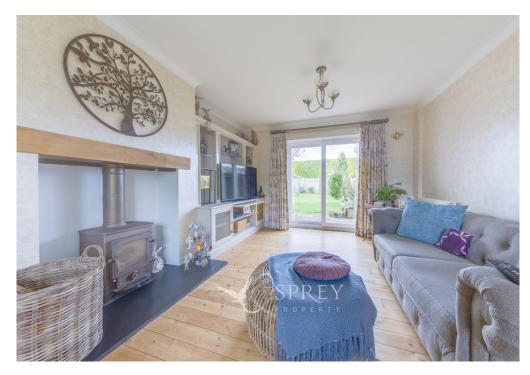

Lime Avenue, Oundle £395,000

A spacious four-bedroom semi-detached property, benefitting from a large driveway and a garage, providing ample parking for five to six cars, a substantial garden and a conservatory. This naturally bright home consists of an entrance hallway, a large living room with a multi-fuel log burner and French doors to the garden, a kitchen/dining room which opens out into the conservatory which enjoys underfloor heating. Additionally, on the ground floor there is an extra reception room, currently being used as an office, this versatile space could be used as a snug, gym or an extra bedroom, there is also a downstairs cloakroom. On the first floor, there are four generous double bedrooms and a modern bathroom with a jacuzzi bath. Externally, this home has large gardens to both the front and the rear, with a patio area, a long driveway and a single garage.