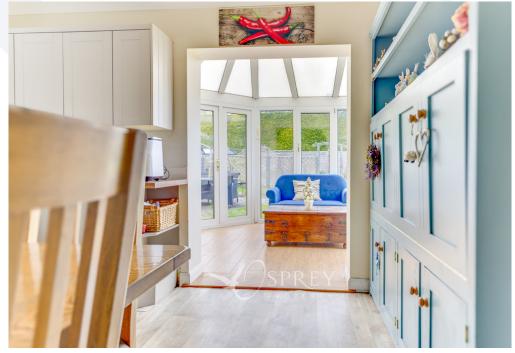

Lime Avenue, Oundle £395,000

A spacious four-bedroom semi-detached property, benefitting from a large driveway and a garage, providing ample parking for five to six cars, a substantial garden and a conservatory. This naturally bright home consists of an entrance hallway, a large living room with a multi-fuel log burner and French doors to the garden, a kitchen/dining room which opens out into the conservatory which enjoys underfloor heating. Additionally, on the ground floor there is an extra reception room, currently being used as an office, this versatile space could be used as a snug, gym or an extra bedroom, there is also a downstairs cloakroom. On the first floor, there are four generous double bedrooms and a modern bathroom with a jacuzzi bath. Externally, this home has large gardens to both the front and the rear, with a patio area, a long driveway and a single garage.