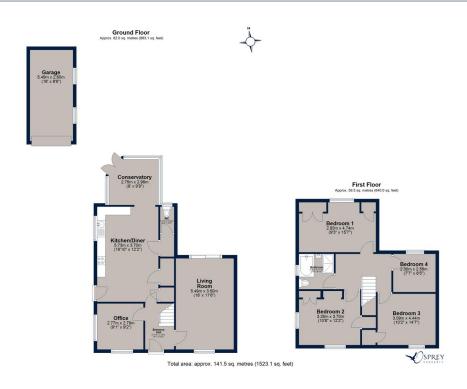

Lime Avenue, Oundle £395,000

A spacious four-bedroom semi-detached property, benefitting from a large driveway and a garage, providing ample parking for five to six cars, a substantial garden and a conservatory. This naturally bright home consists of an entrance hallway, a large living room with a multi-fuel log burner and French doors to the garden, a kitchen/dining room which opens out into the conservatory which enjoys underfloor heating. Additionally, on the ground floor there is an extra reception room, currently being used as an office, this versatile space could be used as a snug, gym or an extra bedroom, there is also a downstairs cloakroom. On the first floor, there are four generous double bedrooms and a modern bathroom with a jacuzzi bath. Externally, this home has large gardens to both the front and the rear, with a patio area, a long driveway and a single garage.