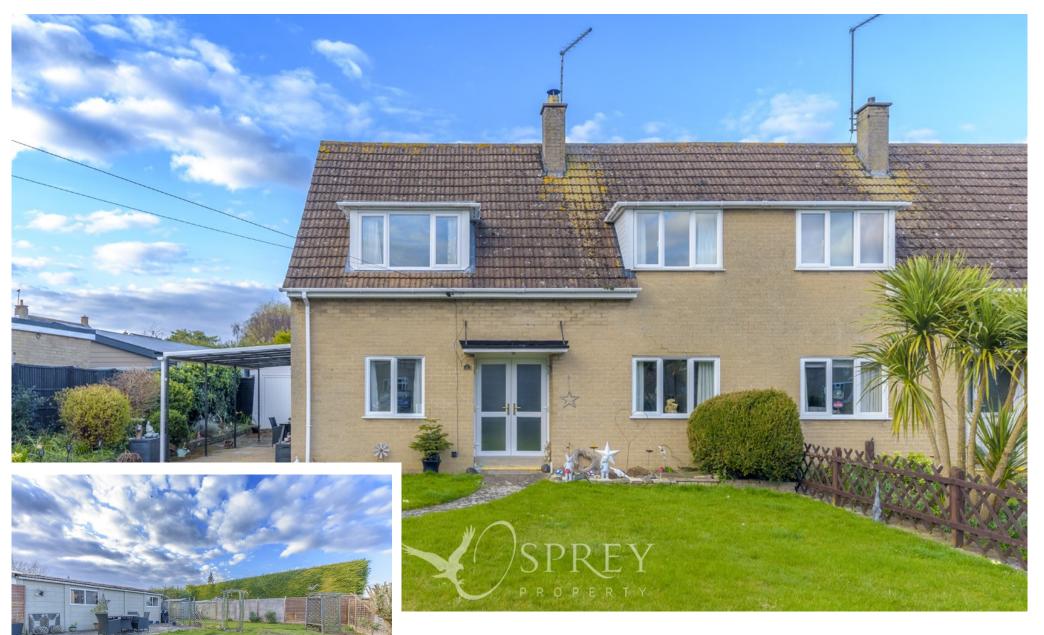

Lime Avenue, Oundle £395,000

A spacious four-bedroom semi-detached property, benefitting from a large driveway and a garage, providing ample parking for five to six cars, a substantial garden and a conservatory. This naturally bright home consists of an entrance hallway, a large living room with a multi-fuel log burner and French doors to the garden, a kitchen/dining room which opens out into the conservatory which enjoys underfloor heating. Additionally, on the ground floor there is an extra reception room, currently being used as an office, this versatile space could be used as a snug, gym or an extra bedroom, there is also a downstairs cloakroom. On the first floor, there are four generous double bedrooms and a modern bathroom with a jacuzzi bath. Externally, this home has large gardens to both the front and the rear, with a patio area, a long driveway and a single garage.

6 Crown Court
Market Place
Oundle, PE8 4BQ
o1832 272225
oundle@osprey-property.co.uk

Osprey Melton

8 Burton Road Melton Leicestershire, LE13 1AE 01664 778170 melton@osprey-property.co.uk A four-bedroom semi-detached home benefitting from a substantial front and rear garden, a driveway, garage and a conservatory. This neutrally decorated home is located within walking distance to the centre of Oundle Market Town.