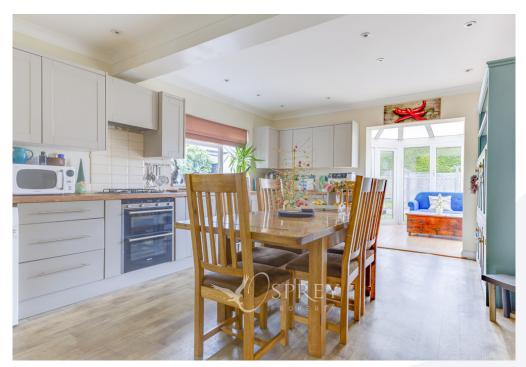

Lime Avenue, Oundle £395,000

A spacious four-bedroom semi-detached property, benefitting from a large driveway and a garage, providing ample parking for five to six cars, a substantial garden and a conservatory. This naturally bright home consists of an entrance hallway, a large living room with a multi-fuel log burner and French doors to the garden, a kitchen/dining room which opens out into the conservatory which enjoys underfloor heating. Additionally, on the ground floor there is an extra reception room, currently being used as an office, this versatile space could be used as a snug, gym or an extra bedroom, there is also a downstairs cloakroom. On the first floor, there are four generous double bedrooms and a modern bathroom with a jacuzzi bath. Externally, this home has large gardens to both the front and the rear, with a patio area, a long driveway and a single garage.