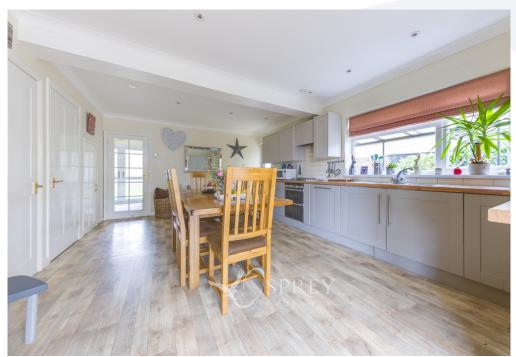

Lime Avenue, Oundle £395,000

A spacious four-bedroom semi-detached property, benefitting from a large driveway and a garage, providing ample parking for five to six cars, a substantial garden and a conservatory. This naturally bright home consists of an entrance hallway, a large living room with a multi-fuel log burner and French doors to the garden, a kitchen/dining room which opens out into the conservatory which enjoys underfloor heating. Additionally, on the ground floor there is an extra reception room, currently being used as an office, this versatile space could be used as a snug, gym or an extra bedroom, there is also a downstairs cloakroom. On the first floor, there are four generous double bedrooms and a modern bathroom with a jacuzzi bath. Externally, this home has large gardens to both the front and the rear, with a patio area, a long driveway and a single garage.