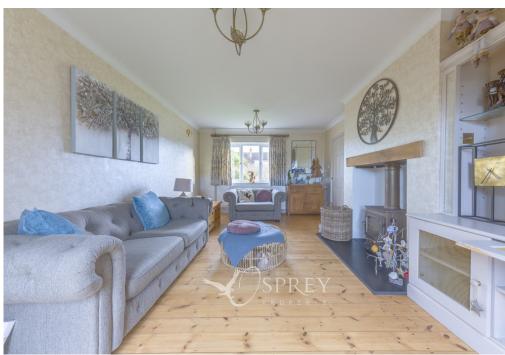

Lime Avenue, Oundle £395,000

A spacious four-bedroom semi-detached property, benefitting from a large driveway and a garage, providing ample parking for five to six cars, a substantial garden and a conservatory. This naturally bright home consists of an entrance hallway, a large living room with a multi-fuel log burner and French doors to the garden, a kitchen/dining room which opens out into the conservatory which enjoys underfloor heating. Additionally, on the ground floor there is an extra reception room, currently being used as an office, this versatile space could be used as a snug, gym or an extra bedroom, there is also a downstairs cloakroom. On the first floor, there are four generous double bedrooms and a modern bathroom with a jacuzzi bath. Externally, this home has large gardens to both the front and the rear, with a patio area, a long driveway and a single garage.