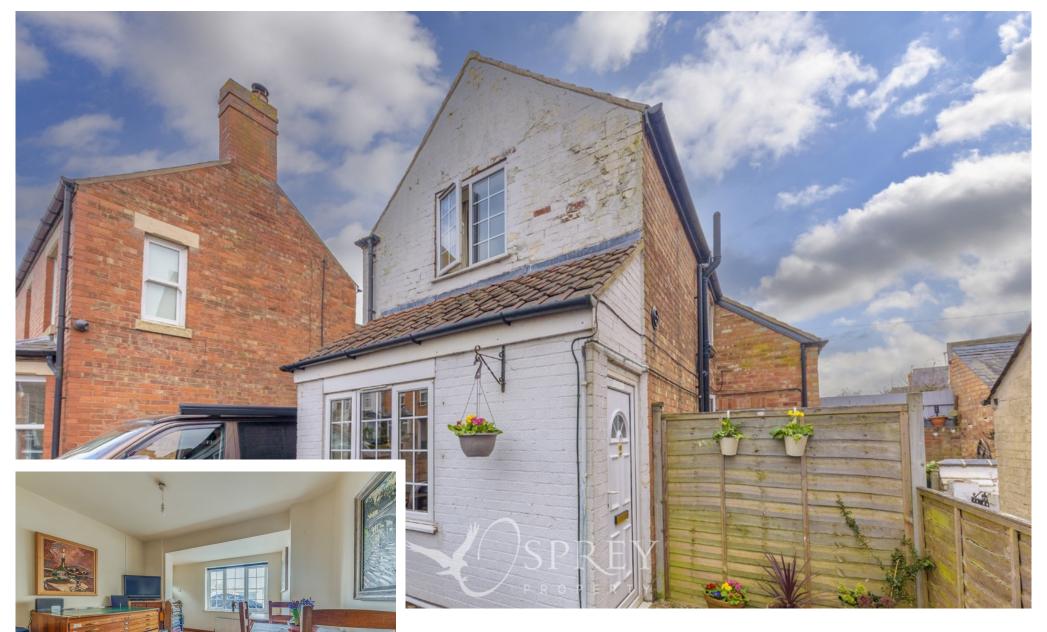

A DESTINATION OF THE STREET

Albert Street, Melton Mowbray Offers In Excess Of £180,000

A unique and rare find - a two bedroomed detached property with off-road parking located to the south side of town, within walking distance to the town centre, train station and schooling. This property is comprised of a front living room with a window to the front aspect, flowing through into the good-sized kitchen/breakfast room which has comfortable room for a decent dining table. Further ground floor accommodation includes a rear lobby offering a handy utility space and a downstairs WC.

Externally, this property benefits from a drop kerb and front driveway (a rare find on Albert Street) for at least one car, and a low maintenance courtyard garden.

The current vendor has loved being in a detached house, which has the benefit of driveway parking and located within a quiet and friendly neighbourhood, within walking distance to the town centre and amenities.

Tenure: Freehold All mains' services Council Tax Band: C EPC Rating: E