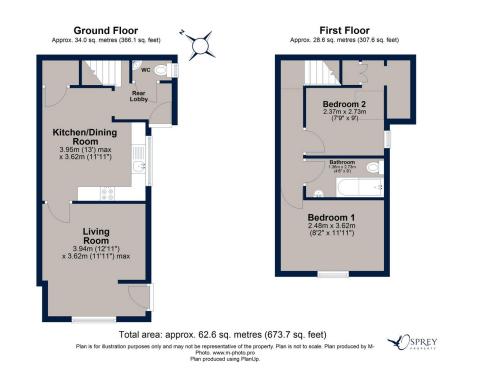

A DESTINATION OF THE STREET

Albert Street, Melton Mowbray Offers In Excess Of £180,000

A unique and rare find - a two bedroomed detached property with off-road parking located to the south side of town, within walking distance to the town centre, train station and schooling. This property is comprised of a front living room with a window to the front aspect, flowing through into the good-sized kitchen/breakfast room which has comfortable room for a decent dining table. Further ground floor accommodation includes a rear lobby offering a handy utility space and a downstairs WC.

The first-floor accommodation comprises and airy landing space with Velux window. There are two bedrooms, the second currently used as studio space, and possessing a recessed area for storage. The bathroom has a Velux skylight, bath, WC and sink. Bedroom one is a good-sized room currently housing a double bed, chest of drawers and has a window to the front aspect.

Externally, this property benefits from a drop kerb and front driveway (a rare find on Albert Street) for at least one car, and a low maintenance courtyard garden.

The current vendor has loved being in a detached house, which has the benefit of driveway parking and located within a quiet and friendly neighbourhood, within walking distance to the town centre and amenities.