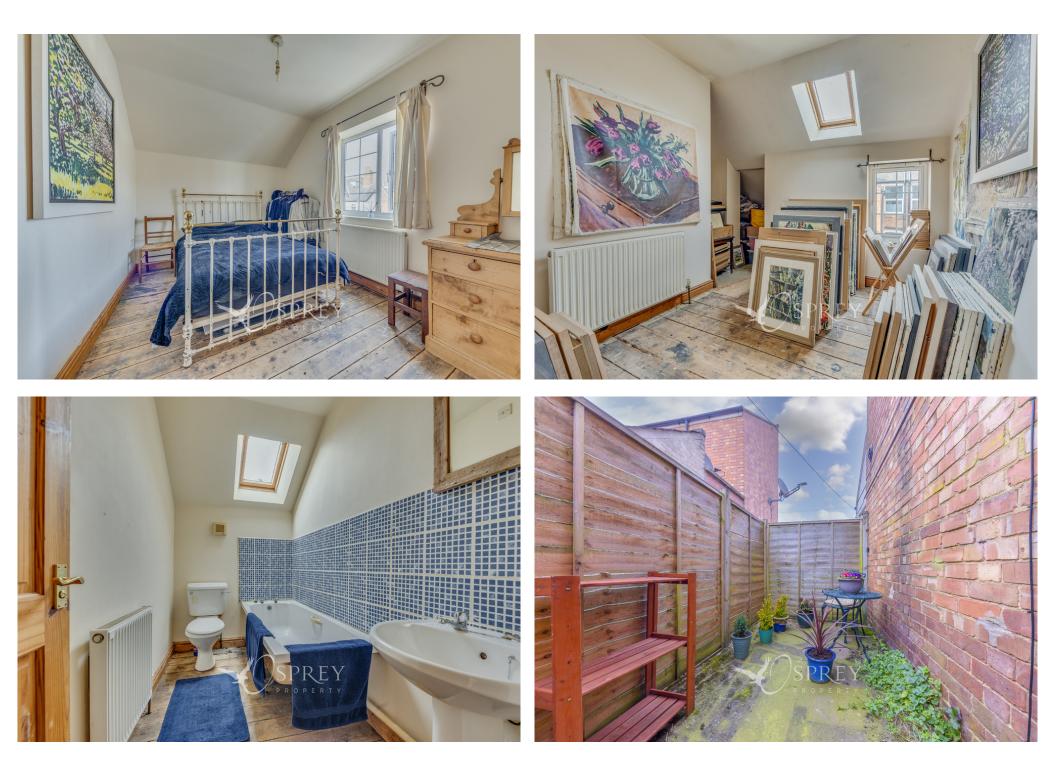

A DESTINATION OF THE STREET

Albert Street, Melton Mowbray Offers In Excess Of £180,000

A unique and rare find - a two bedroomed detached property with off-road parking located to the south side of town, within walking distance to the town centre, train station and schooling. This property is comprised of a front living room with a window to the front aspect, flowing through into the good-sized kitchen/breakfast room which has comfortable room for a decent dining table. Further ground floor accommodation includes a rear lobby offering a handy utility space and a downstairs WC.

The first-floor accommodation comprises and airy landing space with Velux window. There are two bedrooms, the second currently used as studio space, and possessing a recessed area for storage. The bathroom has a Velux skylight, bath, WC and sink. Bedroom one is a good-sized room currently housing a double bed, chest of drawers and has a window to the front aspect.

Externally, this property benefits from a drop kerb and front driveway (a rare find on Albert Street) for at least one car, and a low maintenance courtyard garden.

The current vendor has loved being in a detached house, which has the benefit of driveway parking and located within a quiet and friendly neighbourhood, within walking distance to the town centre and amenities.