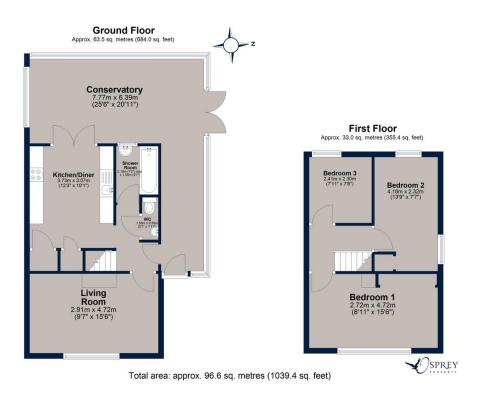

The accommodation consists of a bright living room with a panoramic window, a kitchen connected by French doors to the conservatory, providing light accommodation throughout, a bathroom and a downstairs cloakroom. The first-floor benefits from two generous double bedrooms, and a good size single bedroom. This home has been well-maintained and cared for by its current owner and is presented in good condition.

6 Crown Court
Market Place
Oundle, PE8 4BQ
01832 272225
oundle@osprey-property.co.uk

Osprey Melton

8 Burton Road Melton Leicestershire, LE13 1AE o1664 778170 melton@osprey-property.co.uk A three-bedroom semidetached property located in a
quiet cul-de-sac close to the
centre of Oundle Market Town.
This well-maintained home
benefits from a sizeable
conservatory, a driveway for
two cars and a substantial
garden.