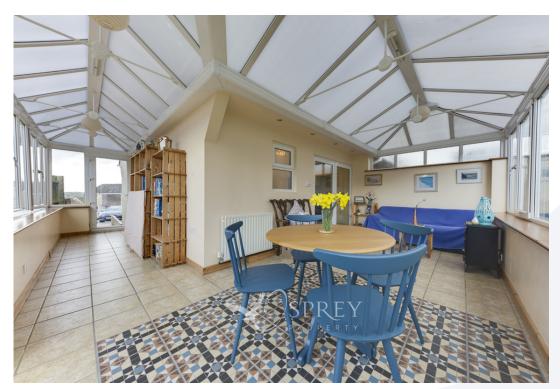

The accommodation consists of a bright living room with a panoramic window, a kitchen connected by French doors to the conservatory, providing light accommodation throughout, a bathroom and a downstairs cloakroom. The first-floor benefits from two generous double bedrooms, and a good size single bedroom. This home has been well-maintained and cared for by its current owner and is presented in good condition.