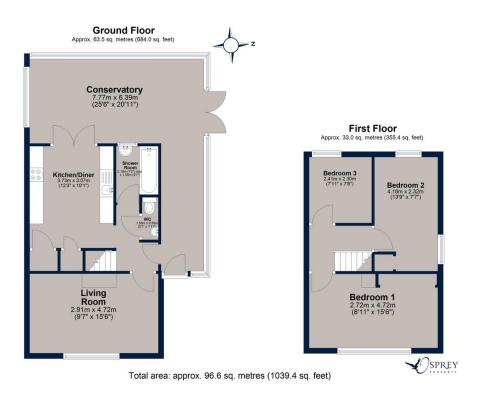

The accommodation consists of a bright living room with a panoramic window, a kitchen connected by French doors to the conservatory, providing light accommodation throughout, a bathroom and a downstairs cloakroom. The first-floor benefits from two generous double bedrooms, and a good size single bedroom. This home has been well-maintained and cared for by its current owner and is presented in good condition.