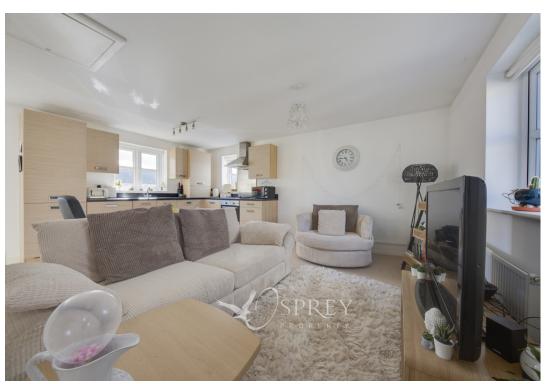

SPREY Chepstow Court, Barleythorpe
Asking Price Of £125,000

One bedroom first floor apartment located in a highly sought-after development on the edge of Oakham. Good condition throughout, the property comprises: Entrance lobby with stairs to the first floor, opening to the living room with kitchen area offering a range of eye and base level units and space for a breakfast table. Spacious double bedroom and a modern bathroom comprising of white one-piece suite with shower over bath. Externally there is allocated parking for one car. Available with No forward Chain.