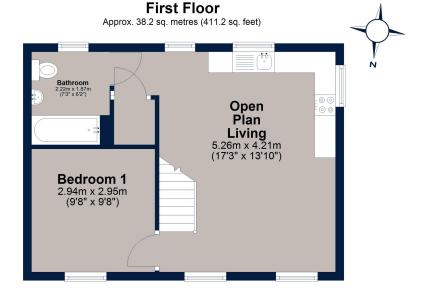

## Ground Floor Approx. 3.5 sq. metres (37.9 sq. feet)

## Total area: approx. 41.7 sq. metres (449.0 sq. feet)

Plan is for illustration purposes only and may not be representative of the property. Plan is not to scale. Plan produced by M-Photo. www.m-photo.pro
Plan produced using PlanUp.