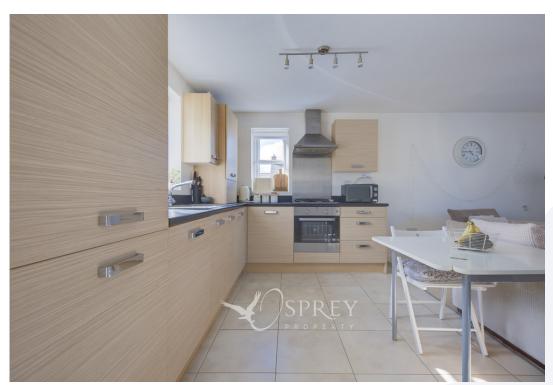

SPREY Chepstow Court, Barleythorpe
Asking Price Of £125,000

One bedroom first floor apartment located in a highly sought-after development on the edge of Oakham. Good condition throughout, the property comprises: Entrance lobby with stairs to the first floor, opening to the living room with kitchen area offering a range of eye and base level units and space for a breakfast table. Spacious double bedroom and a modern bathroom comprising of white one-piece suite with shower over bath. Externally there is allocated parking for one car. Available with No forward Chain.