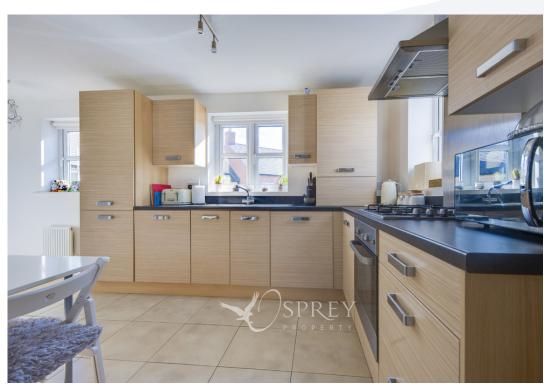

SPREY Chepstow Court, Barleythorpe
Asking Price Of £125,000

One bedroom first floor apartment located in a highly sought-after development on the edge of Oakham. Good condition throughout, the property comprises: Entrance lobby with stairs to the first floor, opening to the living room with kitchen area offering a range of eye and base level units and space for a breakfast table. Spacious double bedroom and a modern bathroom comprising of white one-piece suite with shower over bath. Externally there is allocated parking for one car. Available with No forward Chain.