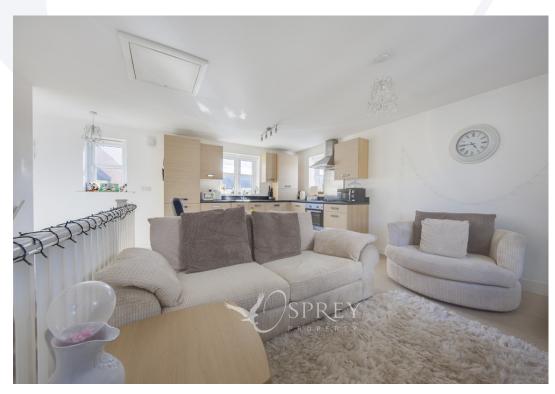

SPREY Chepstow Court, Barleythorpe
Asking Price Of £125,000

One bedroom first floor apartment located in a highly sought-after development on the edge of Oakham. Good condition throughout, the property comprises: Entrance lobby with stairs to the first floor, opening to the living room with kitchen area offering a range of eye and base level units and space for a breakfast table. Spacious double bedroom and a modern bathroom comprising of white one-piece suite with shower over bath. Externally there is allocated parking for one car. Available with No forward Chain.