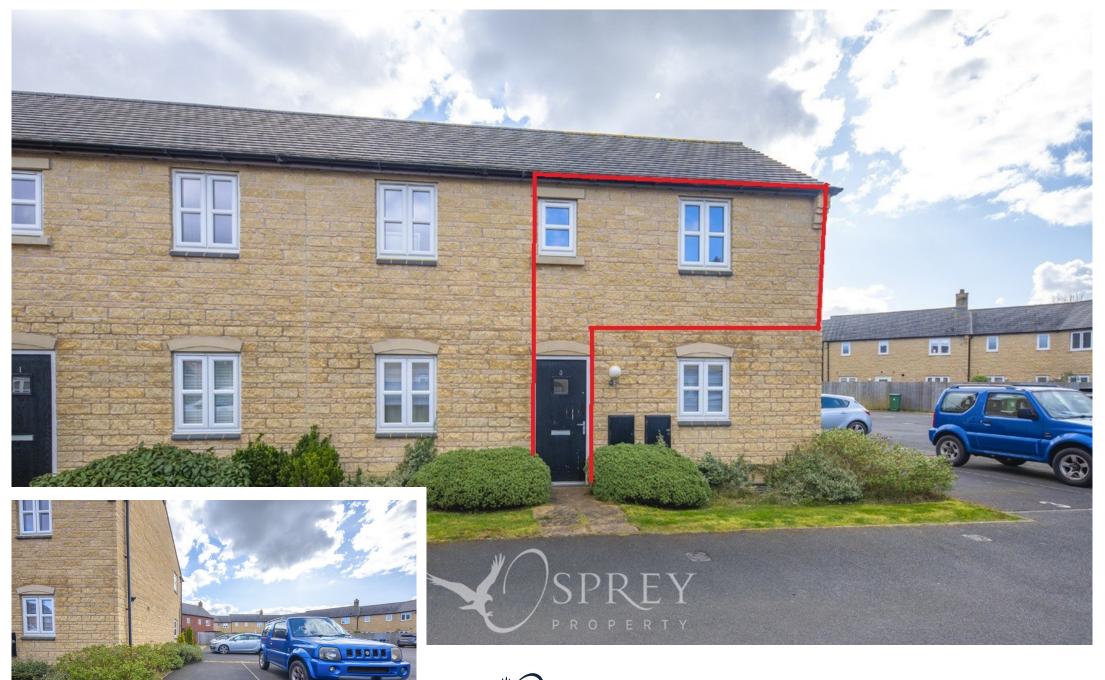

SPREY Chepstow Court, Barleythorpe
Asking Price Of £125,000

One bedroom first floor apartment located in a highly sought-after development on the edge of Oakham. Good condition throughout, the property comprises: Entrance lobby with stairs to the first floor, opening to the living room with kitchen area offering a range of eye and base level units and space for a breakfast table. Spacious double bedroom and a modern bathroom comprising of white one-piece suite with shower over bath. Externally there is allocated parking for one car. Available with No forward Chain.

# Chepstow Court, Barleythorpe