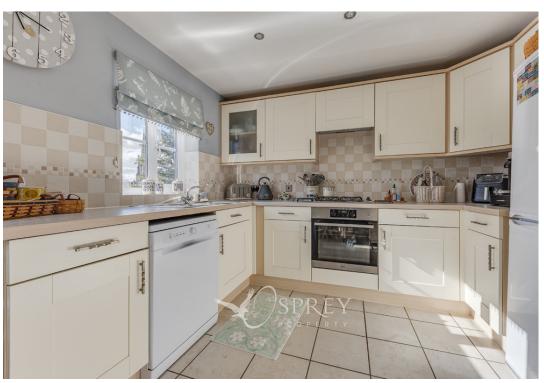

To the rear of the property, the modern dining kitchen includes a matching range of shaker-style base and wall-mounted units, space for dishwasher and fridge freezer along with integrated oven and hob.