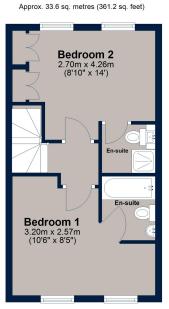

To the top floor, two generously sized double bedrooms both with en-suites and bedroom two benefits from built-in wardrobes.

This fabulous home combines comfort, functionality, and style to create a superb living experience. Externally they is a beautiful landscaped gardens to the rear and driveway parking to the front.

## Second Floor

#### Total area: approx. 100.9 sg. metres (1085.8 sg. feet)

Plan is for illustration purposes only and may not be representative of the property. Plan is not to scale. Plan produced by M-Photo. www.m -photo.pro
Plan produced using PlanUp.