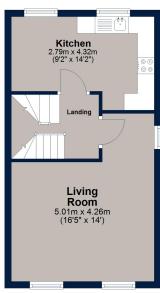

To the rear of the property, the modern dining kitchen includes a matching range of shaker-style base and wall-mounted units, space for dishwasher and fridge freezer along with integrated oven and hob.

#### First Floor Approx. 33.9 sq. metres (364.4 sq. feet)