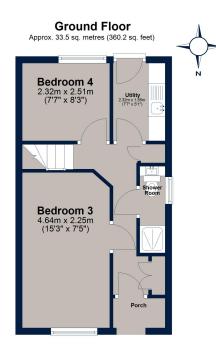

Offering fantastic accommodation spread across three floors, including a driveway parking, the garden is a picturesque haven.

Upon entering you are greeted into a welcoming entrance hall with a convenient downstairs shower room and toilet. This floor also offers a versatile third and four-bedroom, which bedroom four currently serves as an office. Additionally, there is a utility room and door to the garden. Moving to the first floor, the property enjoys a spacious and beautifully designed living room to the front aspect with a charming feature fireplace that creates a cosy ambiance.

# Kilburn End, Oakham