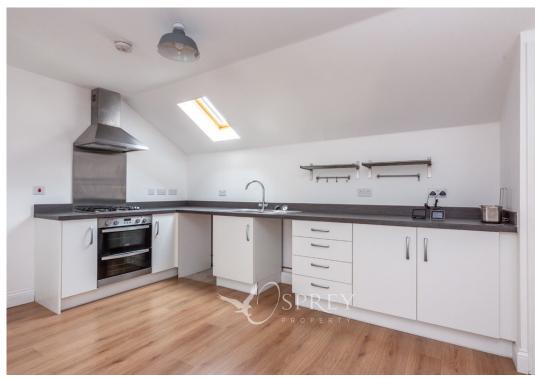

The property is accessed via a communal entrance hall, shared with the adjacent property, with a staircase leading to the first-floor landing and the accommodation. The generously proportioned living room features two uPVC double-glazed windows overlooking the front aspect, and seamlessly integrates with the open-plan kitchen/dining area. The kitchen is fitted with a range of integrated appliances, including a dishwasher, fridge/freezer, single oven, and gas hob. The double bedroom provides ample space for a double bed, incorporating built-in wardrobes, and benefits from a three-piece en-suite shower room.