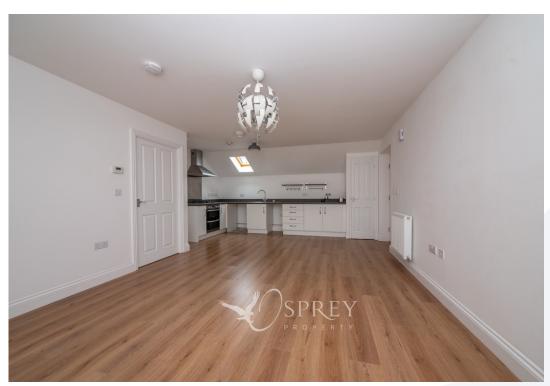

The property is accessed via a communal entrance hall, shared with the adjacent property, with a staircase leading to the first-floor landing and the accommodation. The generously proportioned living room features two uPVC double-glazed windows overlooking the front aspect, and seamlessly integrates with the open-plan kitchen/dining area. The kitchen is fitted with a range of integrated appliances, including a dishwasher, fridge/freezer, single oven, and gas hob. The double bedroom provides ample space for a double bed, incorporating built-in wardrobes, and benefits from a three-piece en-suite shower room.