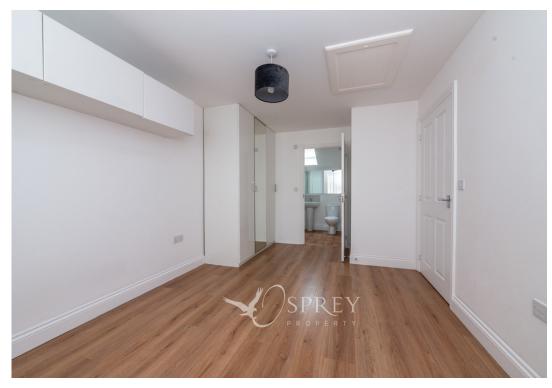

The property is accessed via a communal entrance hall, shared with the adjacent property, with a staircase leading to the first-floor landing and the accommodation. The generously proportioned living room features two uPVC double-glazed windows overlooking the front aspect, and seamlessly integrates with the open-plan kitchen/dining area. The kitchen is fitted with a range of integrated appliances, including a dishwasher, fridge/freezer, single oven, and gas hob. The double bedroom provides ample space for a double bed, incorporating built-in wardrobes, and benefits from a three-piece en-suite shower room.