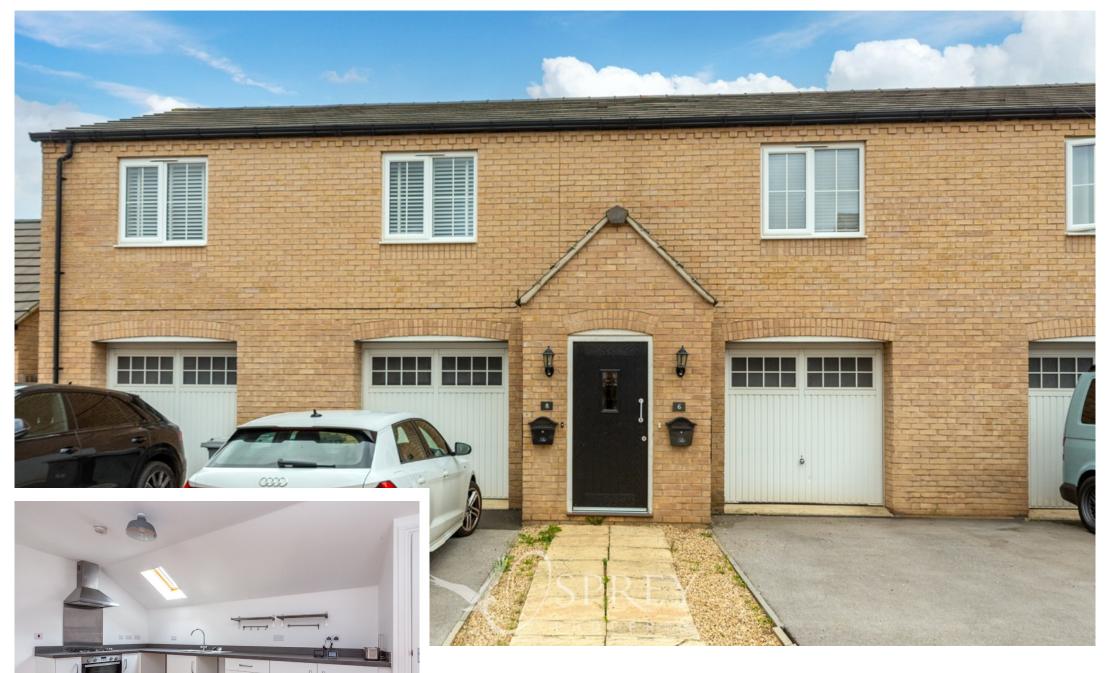

Wheatsheaf Way, Stamford £190,000

This well-appointed, one-bedroom coach house, constructed by Taylor Wimpey, offers a convenient location within a desirable area of Stamford, complemented by proximity to a dedicated green space and children's play area. Offered for sale with no onward chain, the property comprises an open-plan kitchen/living/dining area, a double bedroom, and an en-suite shower room. This property presents an excellent opportunity for a first-time buyer, and early internal viewing is strongly recommended to avoid disappointment.

The property is accessed via a communal entrance hall, shared with the adjacent property, with a staircase leading to the first-floor landing and the accommodation. The generously proportioned living room features two uPVC double-glazed windows overlooking the front aspect, and seamlessly integrates with the open-plan kitchen/dining area. The kitchen is fitted with a range of integrated appliances, including a dishwasher, fridge/freezer, single oven, and gas hob. The double bedroom provides ample space for a double bed, incorporating built-in wardrobes, and benefits from a three-piece en-suite shower room.

Externally, the property benefits from a single garage and one allocated off-road parking space.

Tenure: Freehold

EPC: C

Council Tax: Band A

Service charge for 2025 - £205