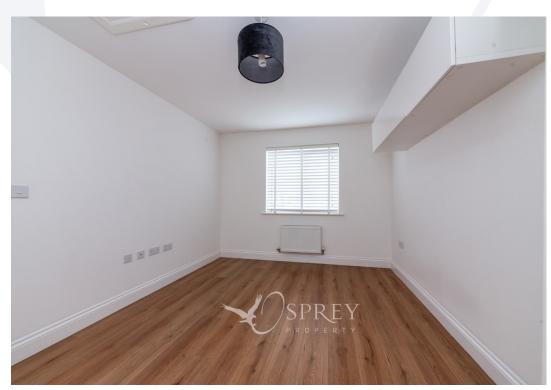

The property is accessed via a communal entrance hall, shared with the adjacent property, with a staircase leading to the first-floor landing and the accommodation. The generously proportioned living room features two uPVC double-glazed windows overlooking the front aspect, and seamlessly integrates with the open-plan kitchen/dining area. The kitchen is fitted with a range of integrated appliances, including a dishwasher, fridge/freezer, single oven, and gas hob. The double bedroom provides ample space for a double bed, incorporating built-in wardrobes, and benefits from a three-piece en-suite shower room.