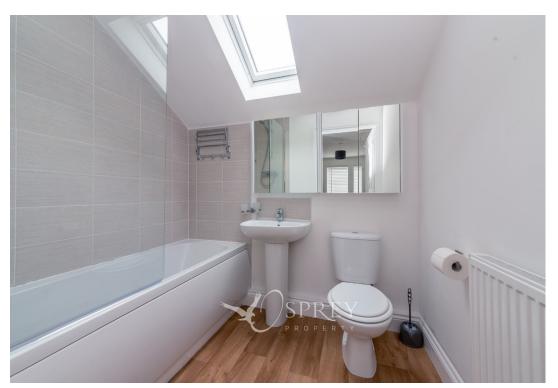

The property is accessed via a communal entrance hall, shared with the adjacent property, with a staircase leading to the first-floor landing and the accommodation. The generously proportioned living room features two uPVC double-glazed windows overlooking the front aspect, and seamlessly integrates with the open-plan kitchen/dining area. The kitchen is fitted with a range of integrated appliances, including a dishwasher, fridge/freezer, single oven, and gas hob. The double bedroom provides ample space for a double bed, incorporating built-in wardrobes, and benefits from a three-piece en-suite shower room.