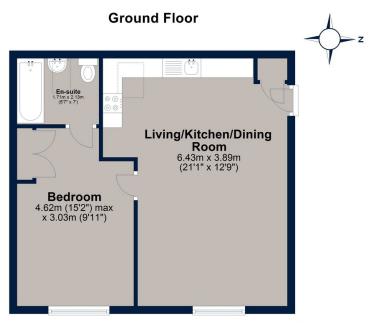

# Wheatsheaf Way, Stamford

Total area: approx. 45.2 sq. metres (486.6 sq. feet)

Plan is for illustration purposes only and may not be representative of the property. Plan is not to scale. Plan produced by M-Photo Plan produced using PlanUp.

Accommodation: Open plan kitchen / living / dining, bedroom with dressing area and en-suite bathroom.

Driveway and single garage....

Available with NO forward