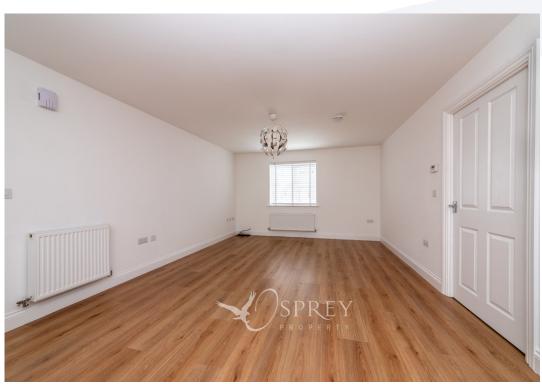

The property is accessed via a communal entrance hall, shared with the adjacent property, with a staircase leading to the first-floor landing and the accommodation. The generously proportioned living room features two uPVC double-glazed windows overlooking the front aspect, and seamlessly integrates with the open-plan kitchen/dining area. The kitchen is fitted with a range of integrated appliances, including a dishwasher, fridge/freezer, single oven, and gas hob. The double bedroom provides ample space for a double bed, incorporating built-in wardrobes, and benefits from a three-piece en-suite shower room.