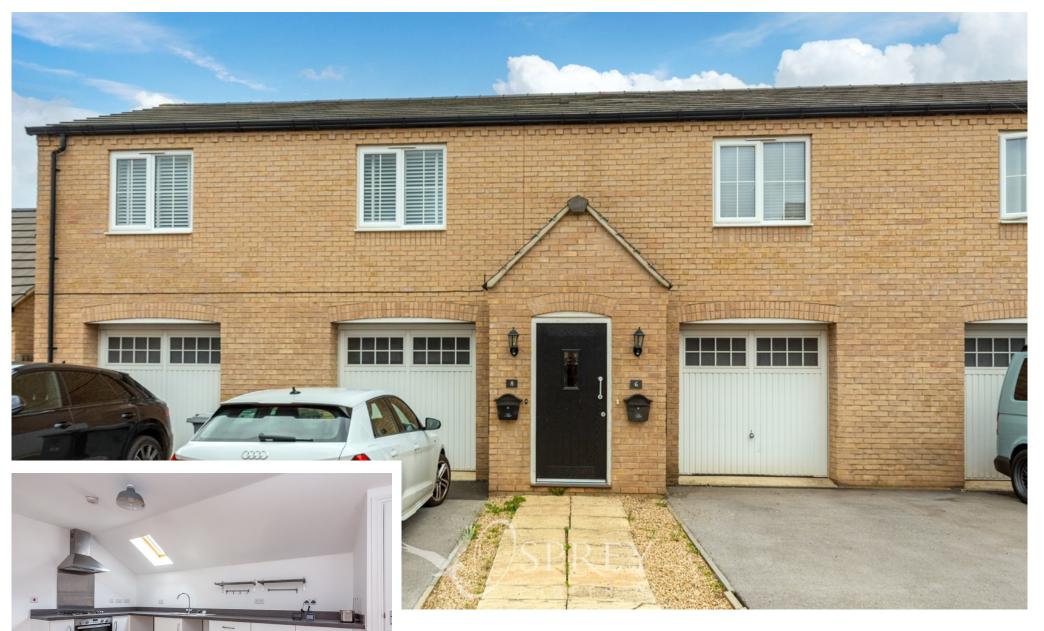

Wheatsheaf Way, Stamford £190,000

This well-appointed, one-bedroom coach house, constructed by Taylor Wimpey, offers a convenient location within a desirable area of Stamford, complemented by proximity to a dedicated green space and children's play area. Offered for sale with no onward chain, the property comprises an open-plan kitchen/living/dining area, a double bedroom, and an en-suite shower room. This property presents an excellent opportunity for a first-time buyer, and early internal viewing is strongly recommended to avoid disappointment.

The property is accessed via a communal entrance hall, shared with the adjacent property, with a staircase leading to the first-floor landing and the accommodation. The generously proportioned living room features two uPVC double-glazed windows overlooking the front aspect, and seamlessly integrates with the open-plan kitchen/dining area. The kitchen is fitted with a range of integrated appliances, including a dishwasher, fridge/freezer, single oven, and gas hob. The double bedroom provides ample space for a double bed, incorporating built-in wardrobes, and benefits from a three-piece en-suite shower room.

Externally, the property benefits from a single garage and one allocated off-road parking space.

Tenure: Freehold

EPC: Maximum potential achieved

Council Tax: Band A

Service charge for 2025 - £205