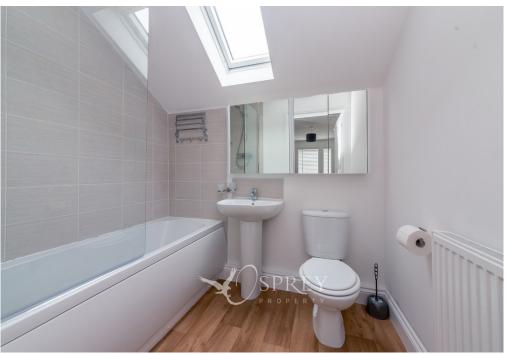

The property is accessed via a communal entrance hall, shared with the adjacent property, with a staircase leading to the first-floor landing and the accommodation. The generously proportioned living room features two uPVC double-glazed windows overlooking the front aspect, and seamlessly integrates with the open-plan kitchen/dining area. The kitchen is fitted with a range of integrated appliances, including a dishwasher, fridge/freezer, single oven, and gas hob. The double bedroom provides ample space for a double bed, incorporating built-in wardrobes, and benefits from a three-piece en-suite shower room.