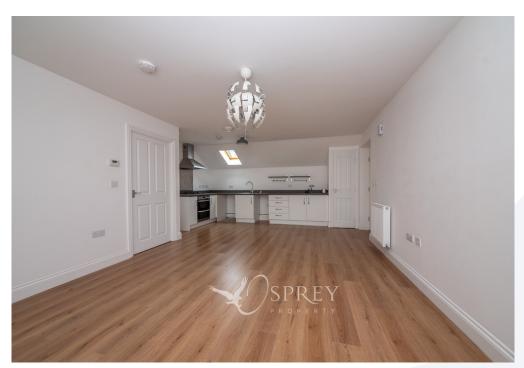

The property is accessed via a communal entrance hall, shared with the adjacent property, with a staircase leading to the first-floor landing and the accommodation. The generously proportioned living room features two uPVC double-glazed windows overlooking the front aspect, and seamlessly integrates with the open-plan kitchen/dining area. The kitchen is fitted with a range of integrated appliances, including a dishwasher, fridge/freezer, single oven, and gas hob. The double bedroom provides ample space for a double bed, incorporating built-in wardrobes, and benefits from a three-piece en-suite shower room.