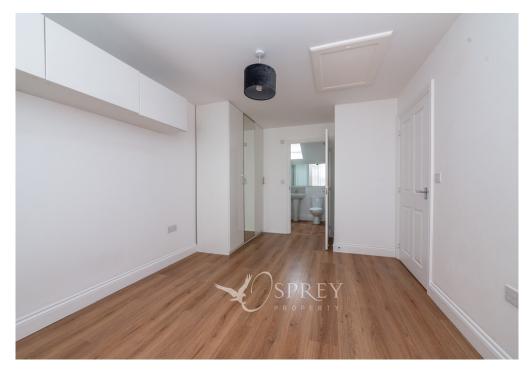

The property is accessed via a communal entrance hall, shared with the adjacent property, with a staircase leading to the first-floor landing and the accommodation. The generously proportioned living room features two uPVC double-glazed windows overlooking the front aspect, and seamlessly integrates with the open-plan kitchen/dining area. The kitchen is fitted with a range of integrated appliances, including a dishwasher, fridge/freezer, single oven, and gas hob. The double bedroom provides ample space for a double bed, incorporating built-in wardrobes, and benefits from a three-piece en-suite shower room.