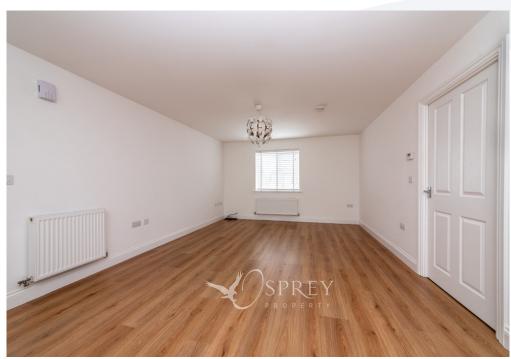

The property is accessed via a communal entrance hall, shared with the adjacent property, with a staircase leading to the first-floor landing and the accommodation. The generously proportioned living room features two uPVC double-glazed windows overlooking the front aspect, and seamlessly integrates with the open-plan kitchen/dining area. The kitchen is fitted with a range of integrated appliances, including a dishwasher, fridge/freezer, single oven, and gas hob. The double bedroom provides ample space for a double bed, incorporating built-in wardrobes, and benefits from a three-piece en-suite shower room.