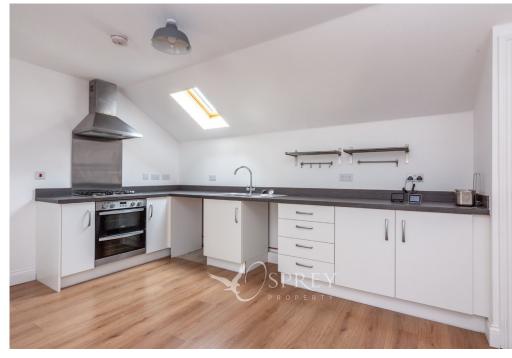

The property is accessed via a communal entrance hall, shared with the adjacent property, with a staircase leading to the first-floor landing and the accommodation. The generously proportioned living room features two uPVC double-glazed windows overlooking the front aspect, and seamlessly integrates with the open-plan kitchen/dining area. The kitchen is fitted with a range of integrated appliances, including a dishwasher, fridge/freezer, single oven, and gas hob. The double bedroom provides ample space for a double bed, incorporating built-in wardrobes, and benefits from a three-piece en-suite shower room.