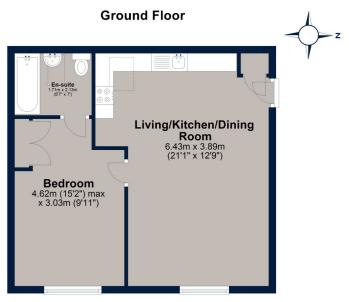

## Wheatsheaf Way, Stamford

Total area: approx. 45.2 sq. metres (486.6 sq. feet)

Plan is for illustration purposes only and may not be representative of the property. Plan is not to scale. Plan produced by M-Photo Plan produced using PlanUp.