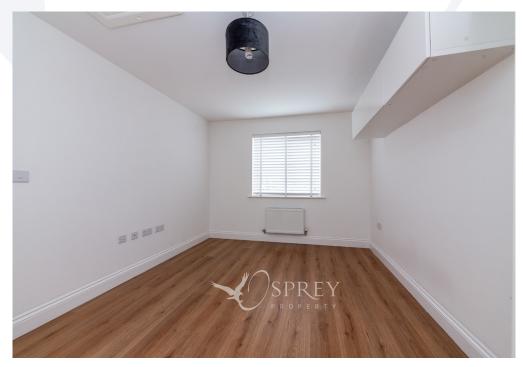

The property is accessed via a communal entrance hall, shared with the adjacent property, with a staircase leading to the first-floor landing and the accommodation. The generously proportioned living room features two uPVC double-glazed windows overlooking the front aspect, and seamlessly integrates with the open-plan kitchen/dining area. The kitchen is fitted with a range of integrated appliances, including a dishwasher, fridge/freezer, single oven, and gas hob. The double bedroom provides ample space for a double bed, incorporating built-in wardrobes, and benefits from a three-piece en-suite shower room.