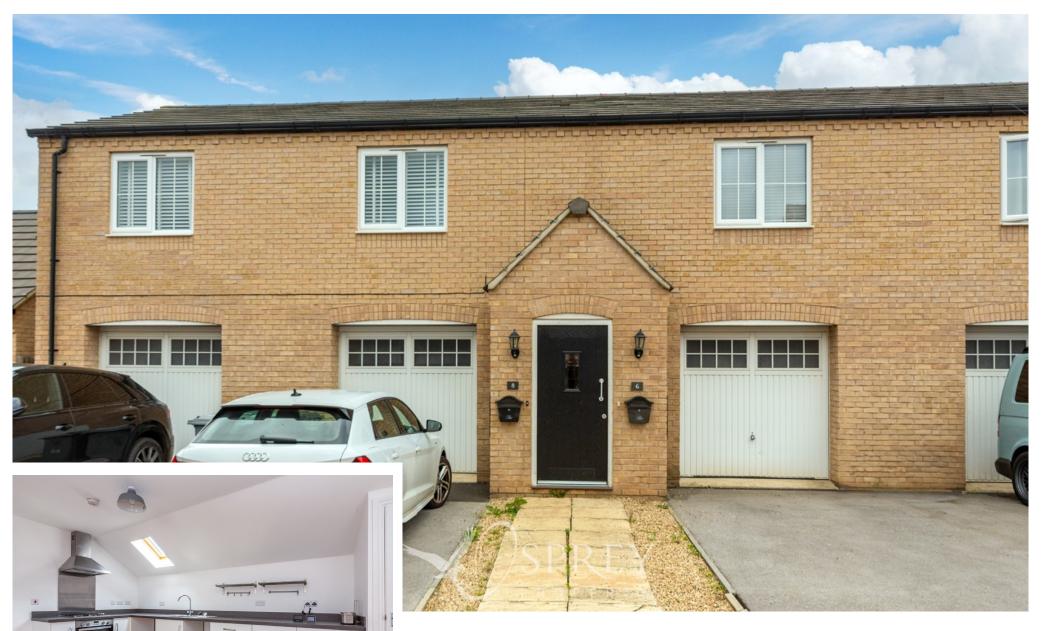

Wheatsheaf Way, Stamford £199,950

This well-appointed, one-bedroom coach house, constructed by Taylor Wimpey, offers a convenient location within a desirable area of Stamford, complemented by proximity to a dedicated green space and children's play area. Offered for sale with no onward chain, the property comprises an open-plan kitchen/living/dining area, a double bedroom, and an en-suite shower room. This property presents an excellent opportunity for a first-time buyer, and early internal viewing is strongly recommended to avoid disappointment.

Externally, the property benefits from a single garage and one allocated off-road parking space.

Tenure: Freehold

EPC: Maximum potential achieved

Council Tax: Band A

Service charge for 2025 - £205