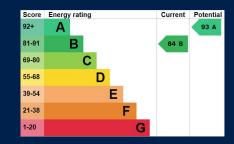

Tenure: Freehold All mains' services Council Tax Band: E EPC Rating: B Management Fee Payable: c. £224 per annum