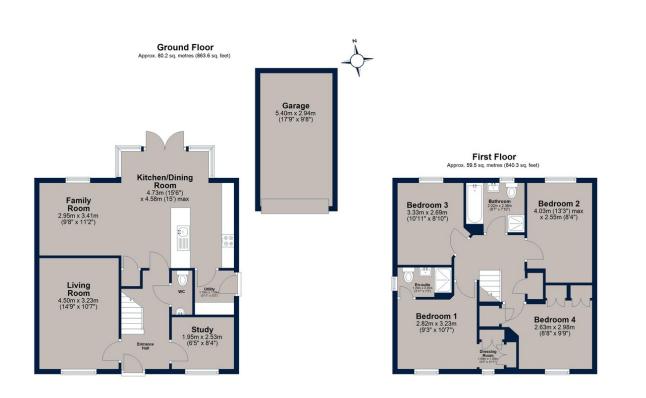

An exciting opportunity - this modern four bedroomed detached home has some spacious dimensions and is naturally light. The kitchen/diner is open plan with good dimensions for entertaining, this is the hub of the home for the current owners, with a well-equipped kitchen and breakfast bar, high specification appliances and intergated fridge freezer. There is a handy utility room leading off of the kitchen benefitting from side access to the driveway and garage. Further to the ground floor there is a living room, study and WC.

To the first floor there are four double bedrooms and a family bathroom. The principle suite possessing an en-suite shower room and handy dressing area - a rare find in homes of this caliber.

Externally the property has a fully enclosed private rear garden which is well-proportioned with shrubbery and border plants, a pergola seating area added by the current vendor and a seating area to the right corner of the garden. To the front of the property there is a tandem length driveway and single garage.

## Total area: approx. 139.7 sq. metres (1503.9 sq. feet)

Osprey Oakham 4 Burley Road Oakham Rutland LE15 6DH 01572 756675 oakham@osprey-property.co.uk Osprey Stamford 7 Red Lion Street Stamford Lincolnshire, PEg 1PA 01780 769269 stamford@osprey-property.co.uk Osprey Oundle 6 Crown Court Market Place Oundle, PE8 4BQ 01832 272225 oundle@osprey-property.co.uk