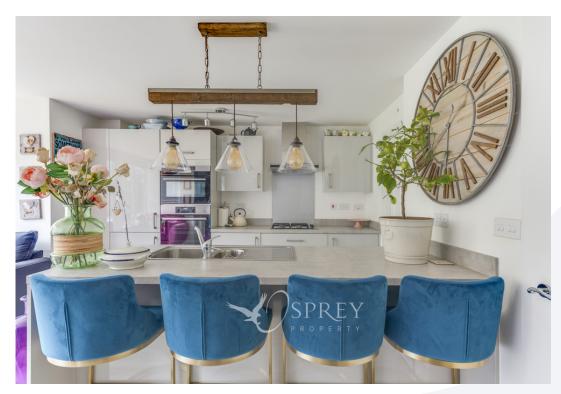

An exciting opportunity - this modern four bedroomed detached home has some spacious dimensions and is naturally light. The kitchen/diner is open plan with good dimensions for entertaining, this is the hub of the home for the current owners, with a well-equipped kitchen and breakfast bar, high specification appliances and intergated fridge freezer. There is a handy utility room leading off of the kitchen benefitting from side access to the driveway and garage. Further to the ground floor there is a living room, study and WC.