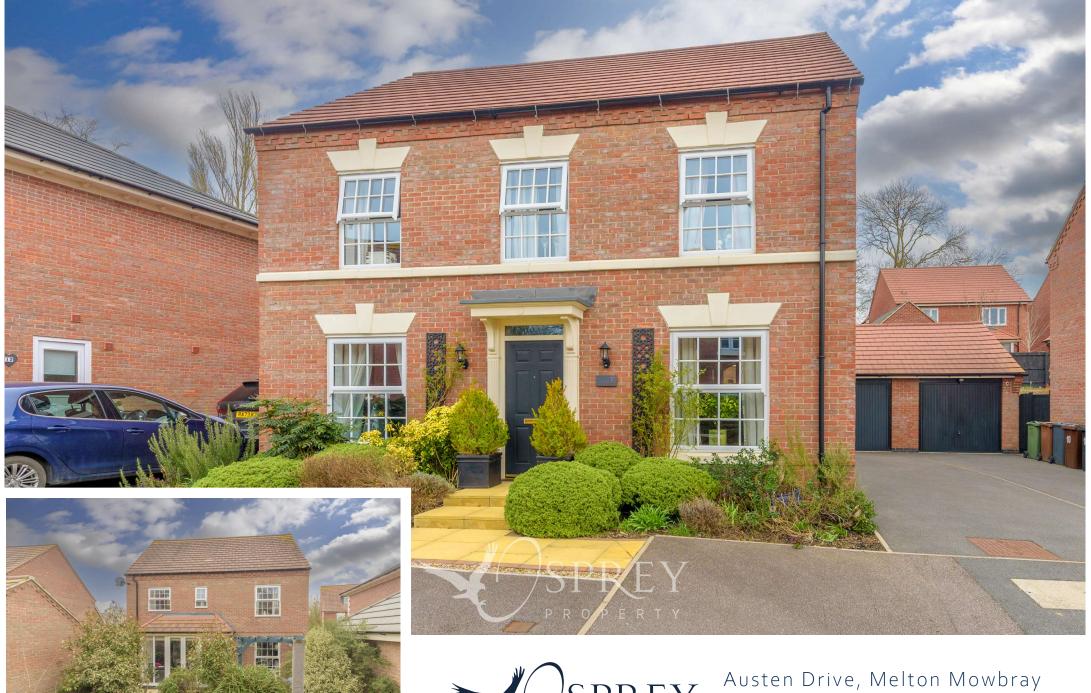

Austen Drive, Melton Mowbray Offers Over £399,950

Turn the key and enjoy! A modern four bedroomed detached home built by the highly esteemed 'Davidsons Homes', occupying a quiet cul-de-sac position to the northern fringes of town, within walking distance of amenities and the town centre.

An exciting opportunity - this modern four bedroomed detached home has some spacious dimensions and is naturally light. The kitchen/diner is open plan with good dimensions for entertaining, this is the hub of the home for the current owners, with a well-equipped kitchen and breakfast bar, high specification appliances and intergated fridge freezer. There is a handy utility room leading off of the kitchen benefitting from side access to the driveway and garage. Further to the ground floor there is a living room, study and WC.

To the first floor there are four double bedrooms and a family bathroom. The principle suite possessing an en-suite shower room and handy dressing area - a rare find in homes of this caliber.

Externally the property has a fully enclosed private rear garden which is well-proportioned with shrubbery and border plants, a pergola seating area added by the current vendor and a seating area to the right corner of the garden. To the front of the property there is a tandem length driveway and single garage.

Tenure: Freehold All mains' services Council Tax Band: E EPC Rating: B Management Fee Payable: c. £224 per annum