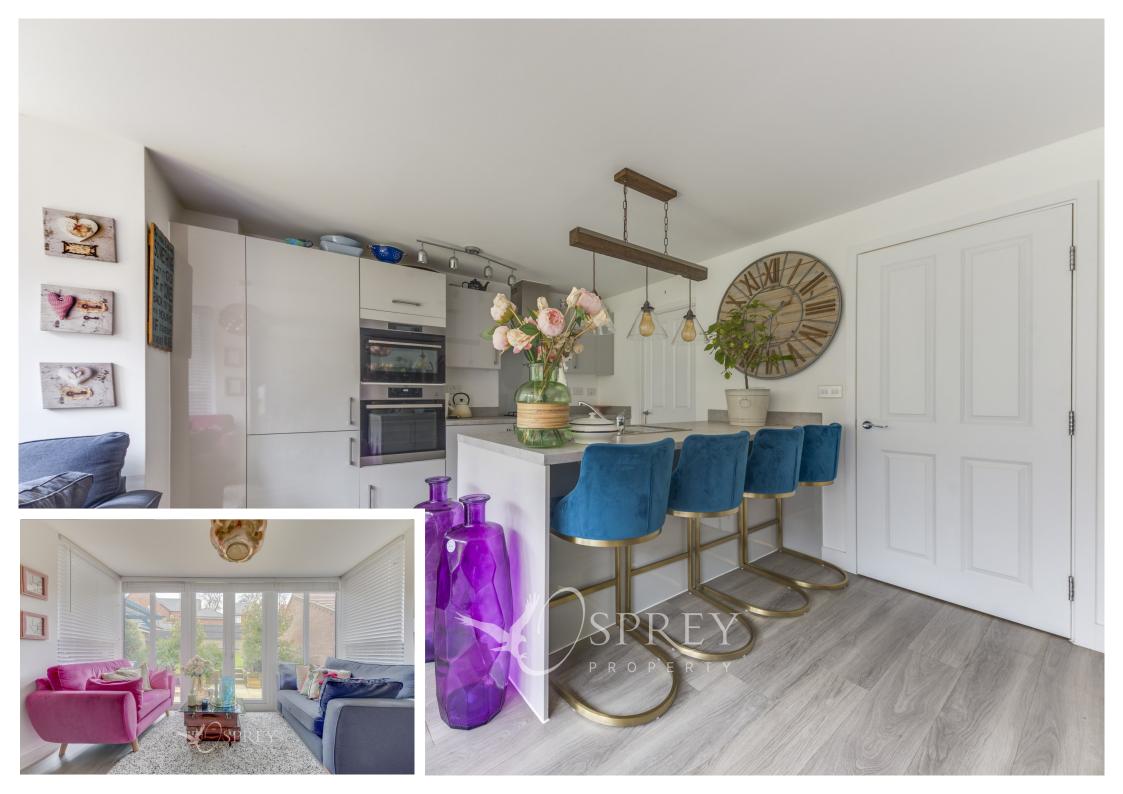

An exciting opportunity - this modern four bedroomed detached home has some spacious dimensions and is naturally light. The kitchen/diner is open plan with good dimensions for entertaining, this is the hub of the home for the current owners, with a well-equipped kitchen and breakfast bar, high specification appliances and intergated fridge freezer. There is a handy utility room leading off of the kitchen benefitting from side access to the driveway and garage. Further to the ground floor there is a living room, study and WC.