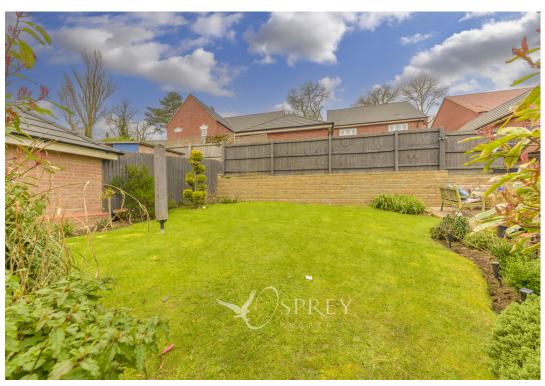

To the first floor there are four double bedrooms and a family bathroom. The principle suite possessing an en-suite shower room and handy dressing area - a rare find in homes of this caliber.

Externally the property has a fully enclosed private rear garden which is well-proportioned with shrubbery and border plants, a pergola seating area added by the current vendor and a seating area to the right corner of the garden. To the front of the property there is a tandem length driveway and single garage.