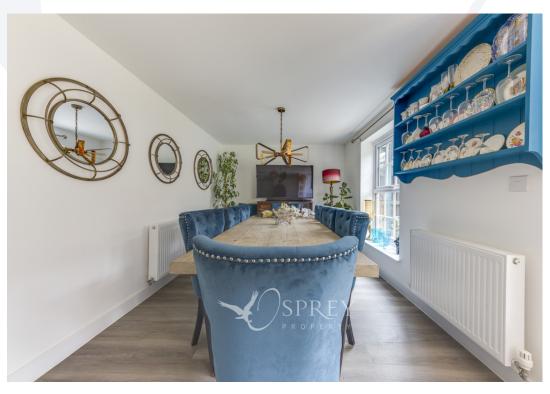

An exciting opportunity - this modern four bedroomed detached home has some spacious dimensions and is naturally light. The kitchen/diner is open plan with good dimensions for entertaining, this is the hub of the home for the current owners, with a well-equipped kitchen and breakfast bar, high specification appliances and intergated fridge freezer. There is a handy utility room leading off of the kitchen benefitting from side access to the driveway and garage. Further to the ground floor there is a living room, study and WC.

To the first floor there are four double bedrooms and a family bathroom. The principle suite possessing an en-suite shower room and handy dressing area - a rare find in homes of this caliber.

Externally the property has a fully enclosed private rear garden which is well-proportioned with shrubbery and border plants, a pergola seating area added by the current vendor and a seating area to the right corner of the garden. To the front of the property there is a tandem length driveway and single garage.