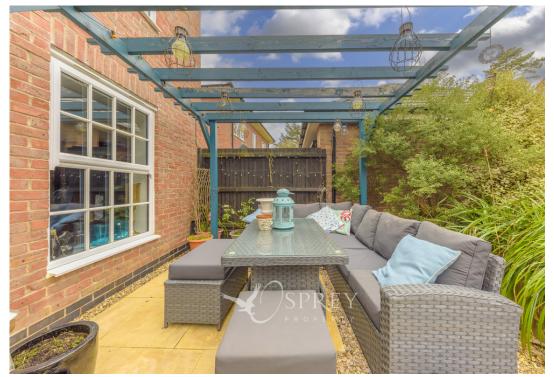

To the first floor there are four double bedrooms and a family bathroom. The principle suite possessing an en-suite shower room and handy dressing area - a rare find in homes of this caliber.

Externally the property has a fully enclosed private rear garden which is well-proportioned with shrubbery and border plants, a pergola seating area added by the current vendor and a seating area to the right corner of the garden. To the front of the property there is a tandem length driveway and single garage.