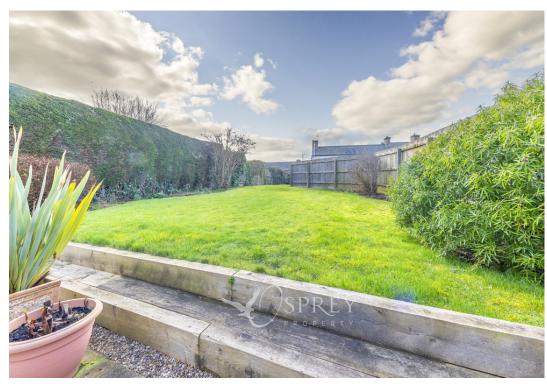

Externally the property has a westerly facing rear garden mainly laid to lawn with a generous patio area.

To the far end of the garden there is a converted stable, kitted out with spot lighting, TV socketing and wireless router point too. The vendors have utilised this space for working from home and entertainment. There is a first floor mezzanine too; handy for storage.