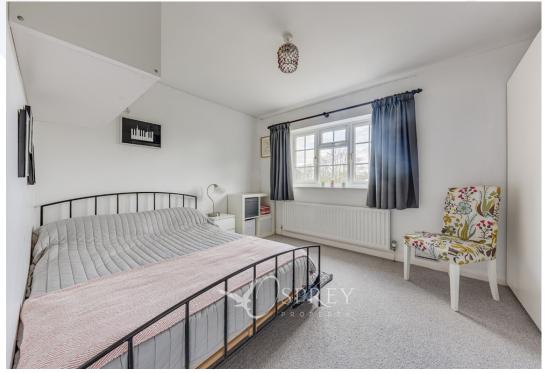

To the first floor there are four bedrooms. The principle suite currently homes a super king size bed, and possesses an integrated cupboard. The en-suite was upgraded c. 5 years ago with a new shower and sink basin, with easy to clean tiling to this room also. Bedroom two is a double room with views to the front aspect. Bedroom three is another double room benefitting from a dual

aspect view, and bedroom four is a single room serving as a good working from home/hobby room for the current vendors.

The shower room off of the landing was upgraded to a high specification c. 5 yeas ago.