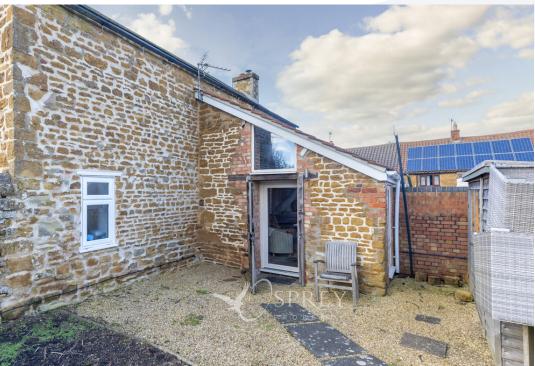

Externally the property has a westerly facing rear garden mainly laid to lawn with a generous patio area.

To the far end of the garden there is a converted stable, kitted out with spot lighting, TV socketing and wireless router point too. The vendors have utilised this space for working from home and entertainment. There is a first floor mezzanine too; handy for storage.