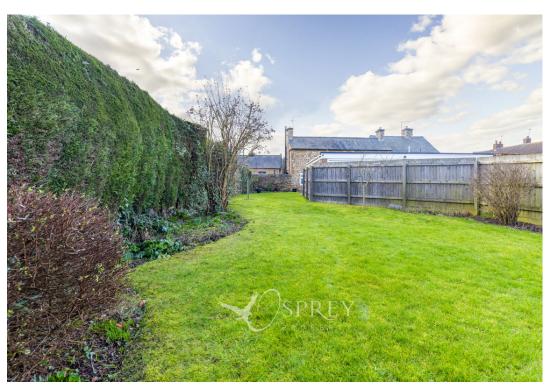

Externally the property has a westerly facing rear garden mainly laid to lawn with a generous patio area.

To the far end of the garden there is a converted stable, kitted out with spot lighting, TV socketing and wireless router point too. The vendors have utilised this space for working from home and entertainment. There is a first floor mezzanine too; handy for storage.