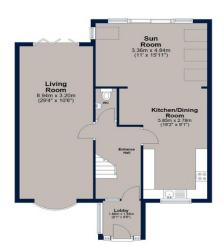

The ground floor accommodation is both naturally light and airy with sound dimensions for entertaining. The living room is dual aspect and benefits from TV ports to both the left and right corners, a recently installed multi-fuel burner and bi-folding doors onto the patio.

The kitchen/dining room is fitted to a high specification and has an integrated dishwasher, integrated microwave, fridge freezer and electric Rangemaster cooker. The dining area can comfortably accommodate a table of 8 - the current vendors have enjoyed a host of family gatherings within this space.

The sun room is an extended part of the property with four velux windows and sliding doors to the garden. Once again an excellent entertaining space with comfortable dimensions for a good-sized sofa and chairs.

Mains water, drainage and electric Oil Fired Central Heating Tenure: Freehold Council Tax Band: D EPC Rating To Follow

Lobby: 1.86m c 1.65m (6'1" x 5'5")

Entrance Hall

WC

Living Room: 8.94m x 3.20m (29'4" x 10'6")

Kitchen/Dining Room: 5.85m x 2.78m (19'2" x 9'1")

Sun Room: 3.36m x 4.84m (11' x 15'11")

Landing

Bedroom One: 4.23m x 3.20m (13'11" x 10'6")

En-suite: 1.51m x 2.35m (4'11" x 7'9")

Shower Room: 1.51m x 3.03m (4'11" x 9'11")