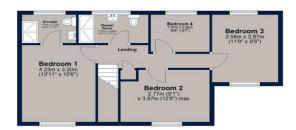

To the first floor there are four bedrooms. The principle suite currently homes a super king size bed, and possesses an integrated cupboard. The en-suite was upgraded c. 5 years ago with a new shower and sink basin, with easy to clean tiling to this room also. Bedroom two is a double room with views to the front aspect. Bedroom three is another double room benefitting from a dual

aspect view, and bedroom four is a single room serving as a good working from home/hobby room for the current vendors.

The shower room off of the landing was upgraded to a high specification c. 5 yeas ago.

Kitchen/Dining Room: 5.85m x 2.78m (19'2" x 9'1")

Sun Room: 3.36m x 4.84m (11' x 15'11")

Landing

Bedroom One: 4.23m x 3.20m (13'11" x 10'6")

En-suite: 1.51m x 2.35m (4'11" x 7'9")

Shower Room: 1.51m x 3.03m (4'11" x 9'11")

Bedroom Two: 2.77m (9'1") x 3.87m (12'8") max

Bedroom Three: 3.58m x 2.87m (11'9" x 9'5")

Bedroom Four: 1.97m x 2.62m (6'6" x 8'7")

Double Garage: 4.85m x 5.20m (15'11" x 17'1")

Annexe Living Room: 3.53m x 4.70m (11'7" x 15'5")