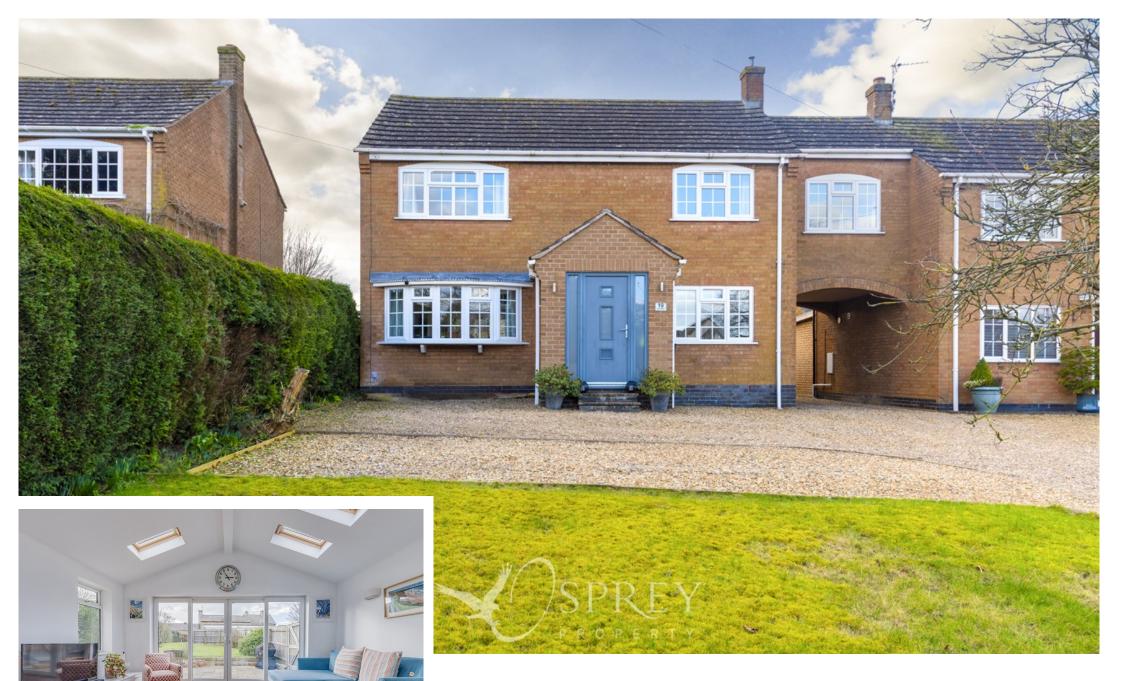

High Street, Somerby £585,000

A delightful four bedroomed family home which has been maintained and renovated to a high standard by the current vendors. Safizan House stands in a central position within Somerby village.

The ground floor accommodation is both naturally light and airy with sound dimensions for entertaining. The living room is dual aspect and benefits from TV ports to both the left and right corners, a recently installed multi-fuel burner and bi-folding doors onto the patio.

Externally the property has a westerly facing rear garden mainly laid to lawn with a generous patio area.

To the far end of the garden there is a converted stable, kitted out with spot lighting, TV socketing and wireless router point too. The vendors have utilised this space for working from home and entertainment. There is a first floor mezzanine too; handy for storage.