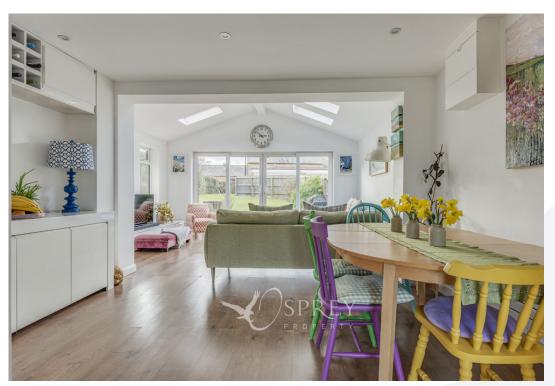

The kitchen/dining room is fitted to a high specification and has an integrated dishwasher, integrated microwave, fridge freezer and electric Rangemaster cooker. The dining area can comfortably accommodate a table of 8 - the current vendors have enjoyed a host of family gatherings within this space.

The sun room is an extended part of the property with four velux windows and sliding doors to the garden. Once again an excellent entertaining space with comfortable dimensions for a good-sized sofa and chairs.