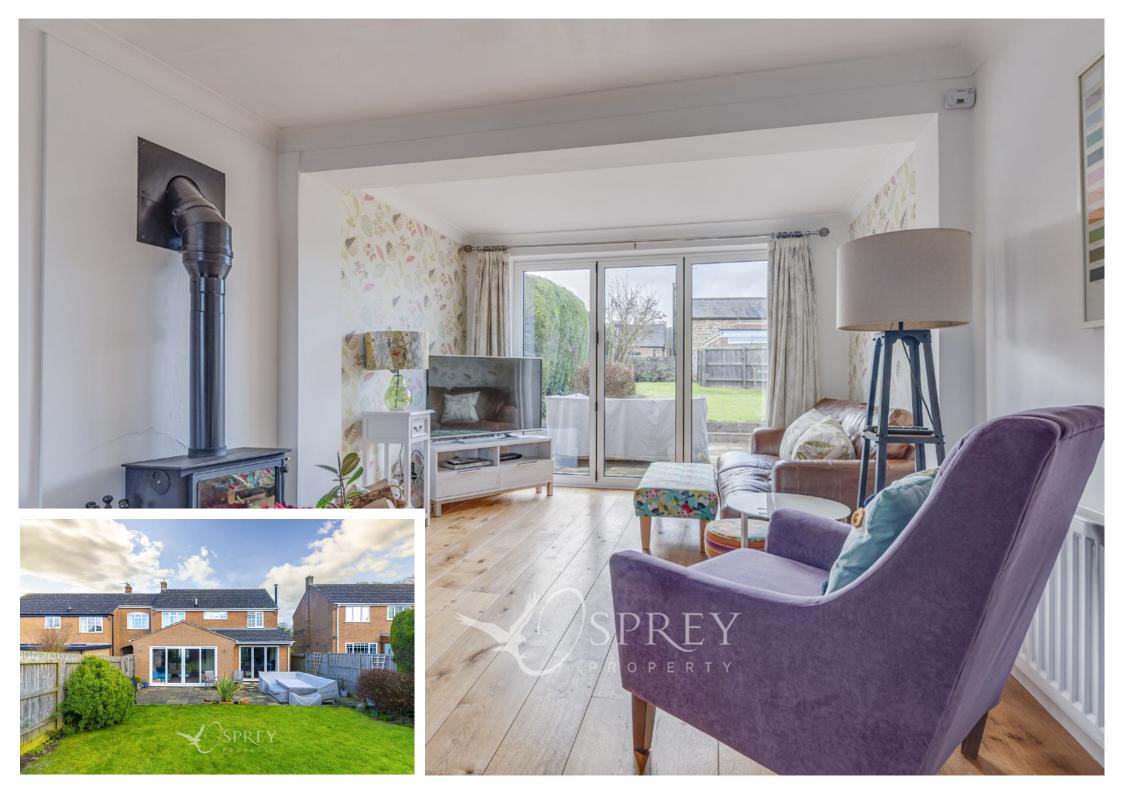

The ground floor accommodation is both naturally light and airy with sound dimensions for entertaining. The living room is dual aspect and benefits from TV ports to both the left and right corners, a recently installed multi-fuel burner and bi-folding doors onto the patio.

Externally the property has a westerly facing rear garden mainly laid to lawn with a generous patio area.

To the far end of the garden there is a converted stable, kitted out with spot lighting, TV socketing and wireless router point too. The vendors have utilised this space for working from home and entertainment. There is a first floor mezzanine too; handy for storage.