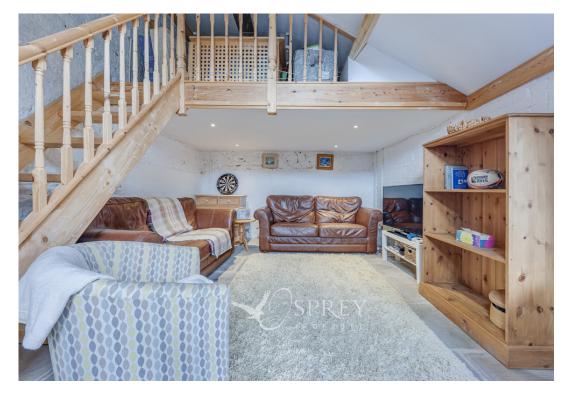

Externally the property has a westerly facing rear garden mainly laid to lawn with a generous patio area.

To the far end of the garden there is a converted stable, kitted out with spot lighting, TV socketing and wireless router point too. The vendors have utilised this space for working from home and entertainment. There is a first floor mezzanine too; handy for storage.

Annexe Mezzanine: 3.53m x 2.19m (11'7" x 7'2")

Void