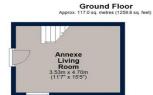

Bedroom Two: 2.77m (9'1") x 3.87m (12'8") max

Bedroom Three: 3.58m x 2.87m (11'9" x 9'5")

Bedroom Four: 1.97m x 2.62m (6'6" x 8'7")

Double Garage: 4.85m x 5.20m (15'11" x 17'1")

Annexe Living Room: 3.53m x 4.70m (11'7" x 15'5")

Annexe Mezzanine: 3.53m x 2.19m (11'7" x 7'2")

Void