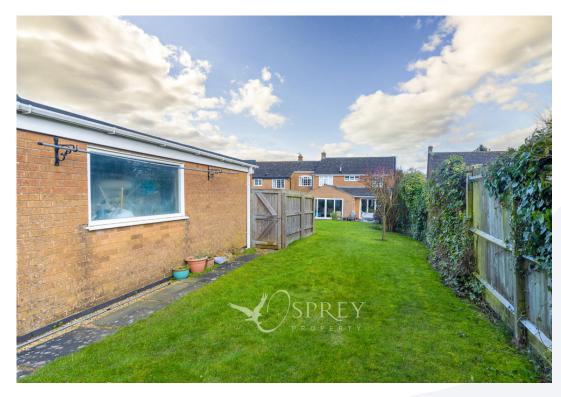

Externally the property has a westerly facing rear garden mainly laid to lawn with a generous patio area.

To the far end of the garden there is a converted stable, kitted out with spot lighting, TV socketing and wireless router point too. The vendors have utilised this space for working from home and entertainment. There is a first floor mezzanine too; handy for storage.