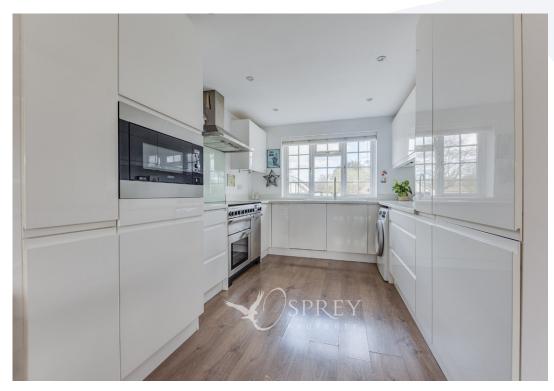

The kitchen/dining room is fitted to a high specification and has an integrated dishwasher, integrated microwave, fridge freezer and electric Rangemaster cooker. The dining area can comfortably accommodate a table of 8 - the current vendors have enjoyed a host of family gatherings within this space.