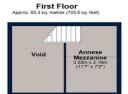

Externally the property has a westerly facing rear garden mainly laid to lawn with a generous patio area.

To the far end of the garden there is a converted stable, kitted out with spot lighting, TV socketing and wireless router point too. The vendors have utilised this space for working from home and entertainment. There is a first floor mezzanine too; handy for storage.

Annexe Mezzanine: 3.53m x 2.19m (11'7" x 7'2")

Void