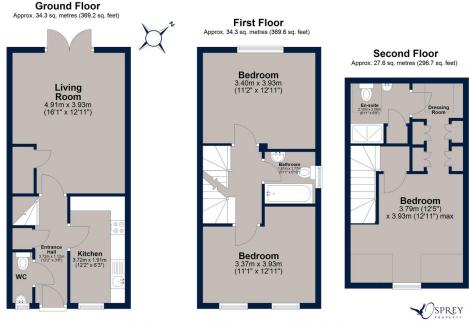

The accommodation comprises in brief: entrance hallway, kitchen, lounge/diner, three bedrooms with principle suite to the second floor benefitting from en-suite shower room and dressing area, family bathroom, tandem length driveway and fully-enclosed rear garden.

## Bramley Close, Melton Mowbray

Total area: approx. 96.2 sq. metres (1035.6 sq. feet)

Osprey Oakham

4 Burley Road
Oakham
Rutland LE15 6DH
01572 756675
oakham@osprey-property.co.uk

Osprey Stamford

7 Red Lion Street Stamford Lincolnshire, PE9 1PA 01780 769269 stamford@osprey-property.co.uk Osprey Oundle