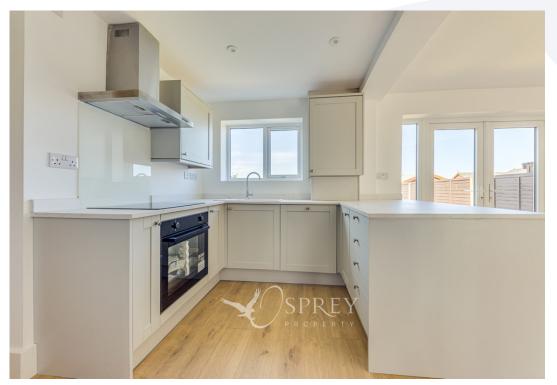

Enter the property into the spacious entrance hall. From here, you are drawn into the generous open-plan kitchen and living space, an impressive area where large French doors serve to perfectly frame and accentuate those stunning countryside views. A downstairs WC offers a practical and convenient addition to the ground floor.