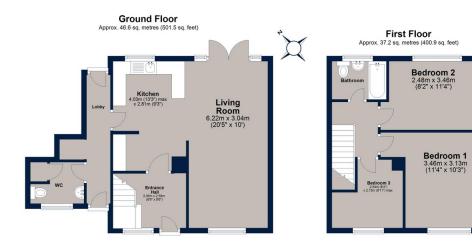

Enter the property into the spacious entrance hall. From here, you are drawn into the generous open-plan kitchen and living space, an impressive area where large French doors serve to perfectly frame and accentuate those stunning countryside views. A downstairs WC offers a practical and convenient addition to the ground floor.

Ascend to the first floor, where three well-proportioned bedrooms are accessed from the central landing, each offering a comfortable retreat. Completing the upstairs accommodation is a modern three-piece bathroom, finished with contemporary style.

## Thistleton Road, Market Overton

Total area: approx. 83.8 sq. metres (902.5 sq. feet)

Osprey Oakham

4 Burley Road
Oakham
Rutland LE15 6DH
01572 756675
oakham@osprey-property.co.uk

Osprey Stamford

7 Red Lion Street Stamford Lincolnshire, PE9 1PA 01780 769269 stamford@osprey-property.co.uk Osprey Oundle