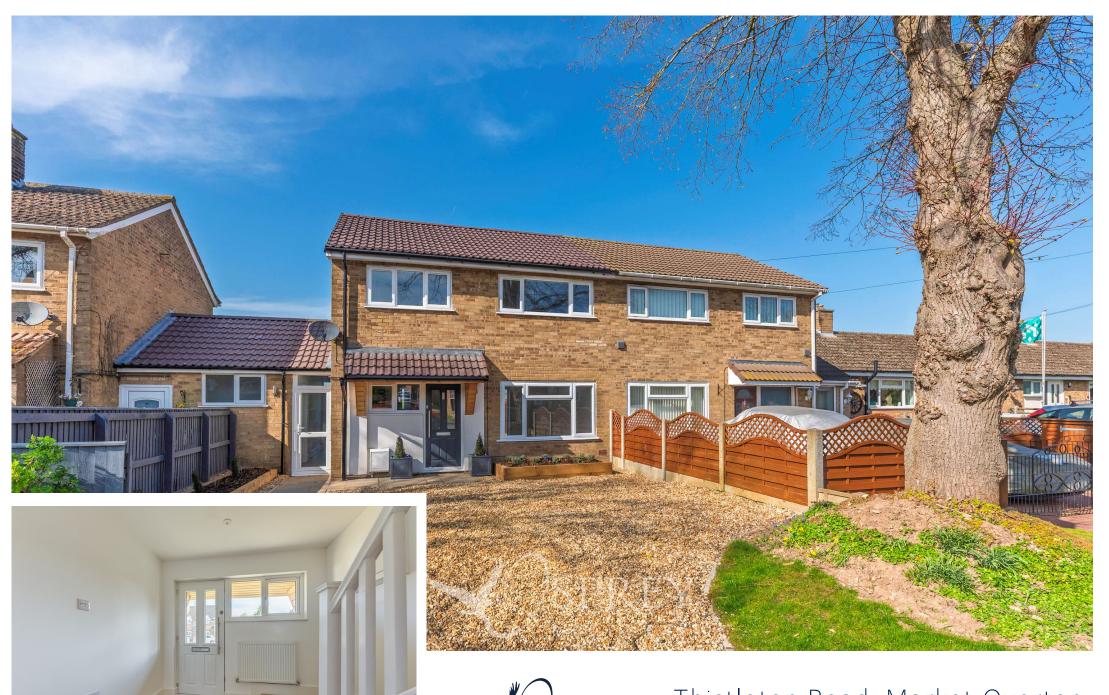

SPREY Thistleton Road, Market Overton

PROPERTY Asking Price Of £315,000

Nestled on the outskirts of the highly desirable Rutland village of Market Overton, this property presents a remarkable opportunity to acquire a fully renovated home finished to an exceptional standard. Having undergone a complete transformation, it boasts a brand-new roof, full rewire, and plumbing.

Step inside and the whole property has been tastefully decorated in a neutral palette. One of the most captivating features of this home is the truly breathtaking views of the surrounding Rutland countryside, providing a picturesque and ever-changing backdrop.

Enter the property into the spacious entrance hall. From here, you are drawn into the generous open-plan kitchen and living space, an impressive area where large French doors serve to perfectly frame and accentuate those stunning countryside views. A downstairs WC offers a practical and convenient addition to the ground floor.