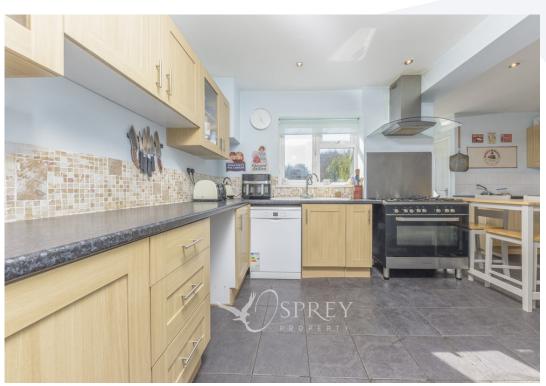

Upon entering the property, you arrive in the hallway with doors to the living room, kitchen and the stairs which leads to the first floor. The living room area is a perfect family space, opening into the dining room and a bay window to the front with French doors to the rear creating a bright, spacious room. The breakfast kitchen compromises of both wall and base units along with space for a range style cooker and white goods. To complete the ground floor there is a cloakroom w/c.