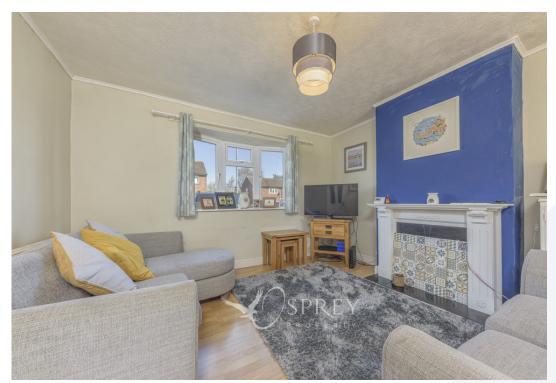

Upon entering the property, you arrive in the hallway with doors to the living room, kitchen and the stairs which leads to the first floor. The living room area is a perfect family space, opening into the dining room and a bay window to the front with French doors to the rear creating a bright, spacious room. The breakfast kitchen compromises of both wall and base units along with space for a range style cooker and white goods. To complete the ground floor there is a cloakroom w/c.