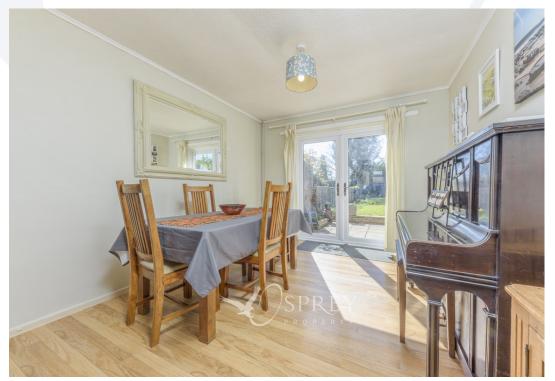

Upon entering the property, you arrive in the hallway with doors to the living room, kitchen and the stairs which leads to the first floor. The living room area is a perfect family space, opening into the dining room and a bay window to the front with French doors to the rear creating a bright, spacious room. The breakfast kitchen compromises of both wall and base units along with space for a range style cooker and white goods. To complete the ground floor there is a cloakroom w/c.