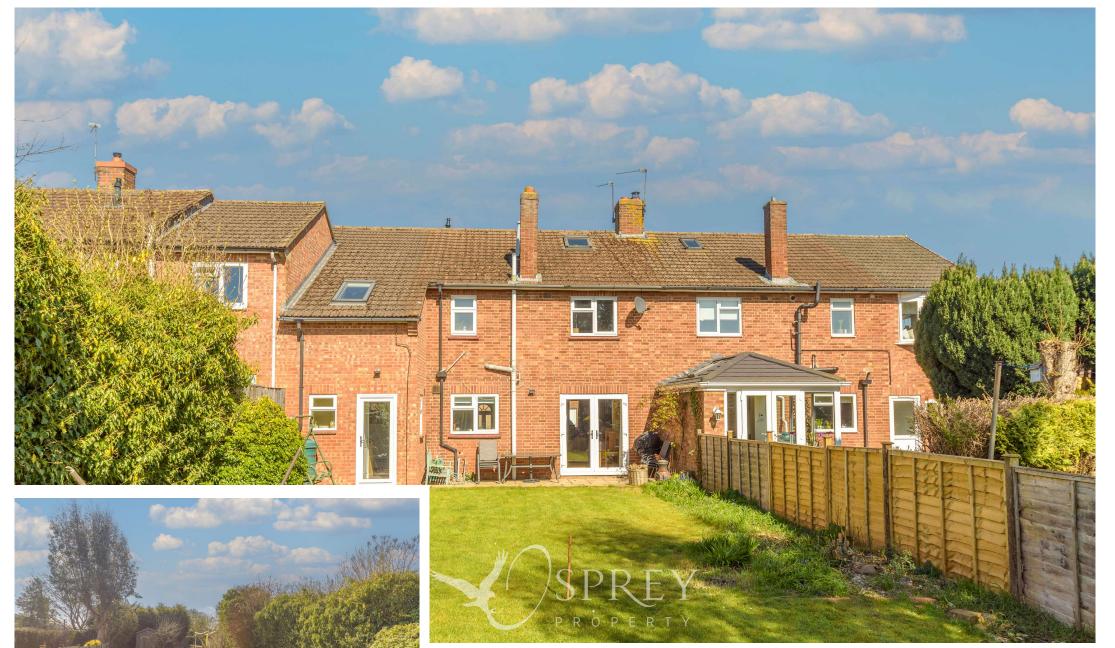

SPREY Woodland View, Oakham
PROPERTY Asking Price Of £300,000

A well-presented, four-bedroom home, close to Oakham town centre and schools. The property accommodates living room, dining, breakfast/kitchen, Downstairs W/C. At the front of the property, it offers off road parking and garage, to the rear there is a large garden.

The house also offers off road parking to the front with room for three vehicles and access to the garage. To rear there is a large garden mainly laid to lawn surrounded by hedging and fencing.

TENURE: Freehold