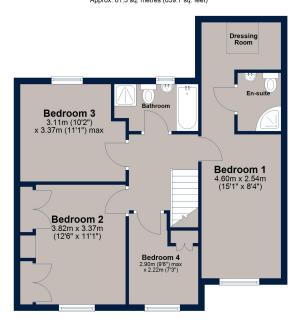

To the first floor, the property provides three spacious double bedrooms and a single. The principal bedroom benefits from an en-suite shower room and dressing area and bedroom two benefits from built in wardrobes.

## Ground Floor Approx. 61.2 sq. metres (659.1 sq. feet)

First Floor
Approx. 61.3 sg. metres (659.7 sq. feet)

Total area: approx. 122.5 sq. metres (1318.7 sq. feet)