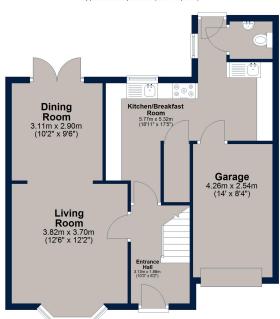

Upon entering the property, you arrive in the hallway with doors to the living room, kitchen and the stairs which leads to the first floor. The living room area is a perfect family space, opening into the dining room and a bay window to the front with French doors to the rear creating a bright, spacious room. The breakfast kitchen compromises of both wall and base units along with space for a range style cooker and white goods. To complete the ground floor there is a cloakroom w/c.

The house also offers off road parking to the front with room for three vehicles and access to the garage. To rear there is a large garden mainly laid to lawn surrounded by hedging and fencing.

TENURE: Freehold

## Ground Floor Approx. 61.2 sq. metres (659.1 sq. feet)

First Floor
Approx. 61.3 sg. metres (659.7 sq. feet)

Total area: approx. 122.5 sq. metres (1318.7 sq. feet)