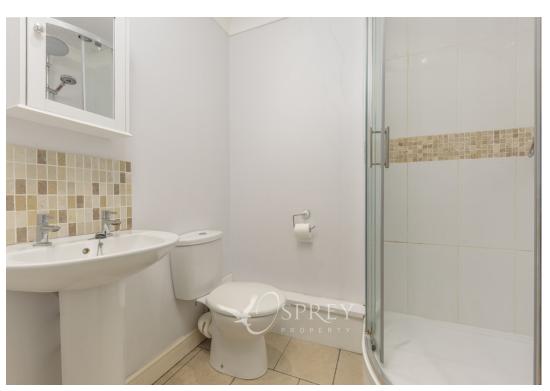

Upon entering the property, you arrive in the hallway with doors to the living room, kitchen and the stairs which leads to the first floor. The living room area is a perfect family space, opening into the dining room and a bay window to the front with French doors to the rear creating a bright, spacious room. The breakfast kitchen compromises of both wall and base units along with space for a range style cooker and white goods. To complete the ground floor there is a cloakroom w/c.