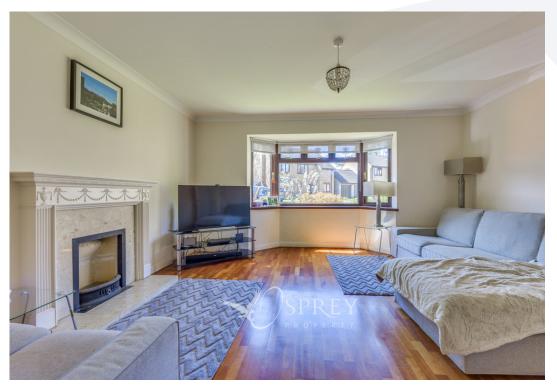

Set back from the road, the property benefits from ample off-road parking for several vehicles, along with a detached garage. To the rear, a generous lawned garden with mature trees provides a lovely private space ideal for families, entertaining, or simply enjoying the outdoors. Inside, the home offers a spacious and well-planned layout. The central entrance hall provides access to the main living areas, including a bright study-perfect for working from home-and a downstairs WC. The living room connects to the dining room via stylish bifold doors, allowing for open-plan living when desired, or a more separate space for entertaining. A separate utility room with external access adds further practicality.