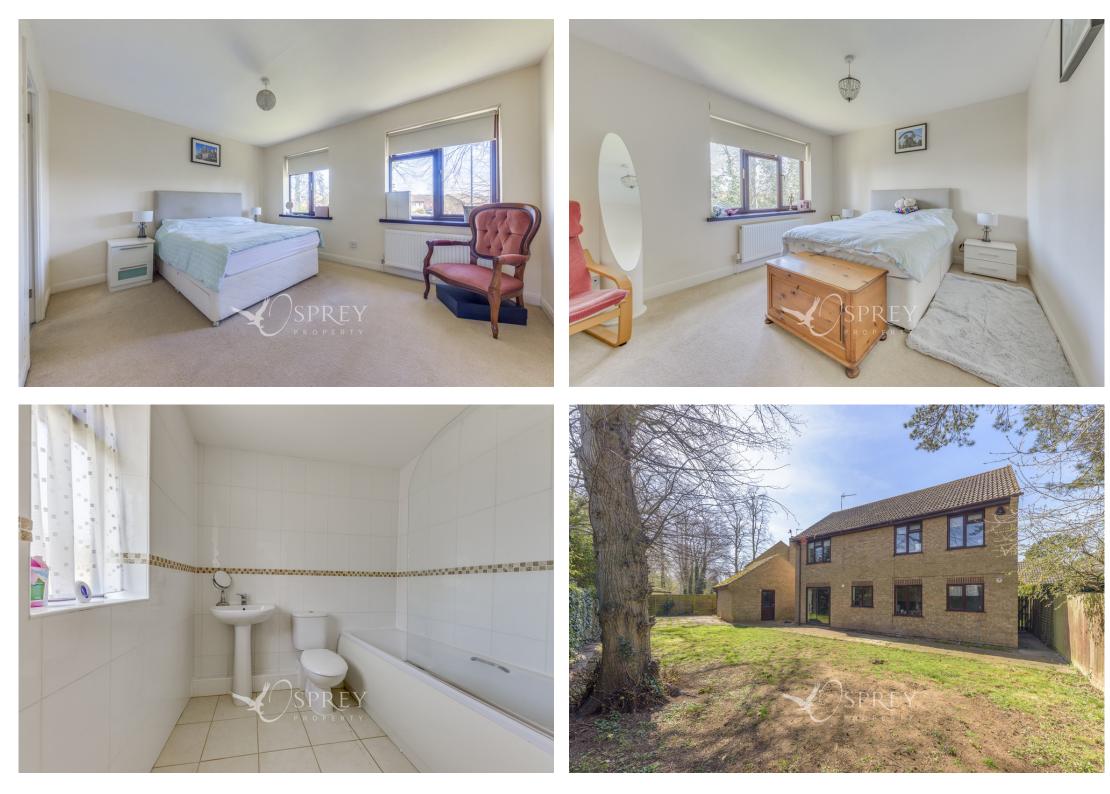

Set back from the road, the property benefits from ample off-road parking for several vehicles, along with a detached garage. To the rear, a generous lawned garden with mature trees provides a lovely private space ideal for families, entertaining, or simply enjoying the outdoors. Inside, the home offers a spacious and well-planned layout. The central entrance hall provides access to the main living areas, including a bright study-perfect for working from home-and a downstairs WC. The living room connects to the dining room via stylish bifold doors, allowing for open-plan living when desired, or a more separate space for entertaining. A separate utility room with external access adds further practicality.

Upstairs, a galleried landing leads to four comfortable bedrooms. The principal bedroom boasts an en-suite shower room, while two of the bedrooms benefit from built-in wardrobes. A modern three-piece family bathroom serves the remaining bedrooms.