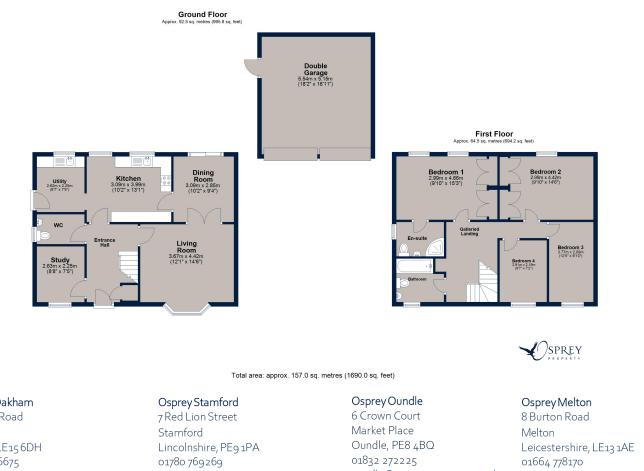

Set back from the road, the property benefits from ample off-road parking for several vehicles, along with a detached garage. To the rear, a generous lawned garden with mature trees provides a lovely private space ideal for families, entertaining, or simply enjoying the outdoors. Inside, the home offers a spacious and well-planned layout. The central entrance hall provides access to the main living areas, including a bright study-perfect for working from home-and a downstairs WC. The living room connects to the dining room via stylish bifold doors, allowing for open-plan living when desired, or a more separate space for entertaining. A separate utility room with external access adds further practicality.

Upstairs, a galleried landing leads to four comfortable bedrooms. The principal bedroom boasts an en-suite shower room, while two of the bedrooms benefit from built-in wardrobes. A modern three-piece family bathroom serves the remaining bedrooms.