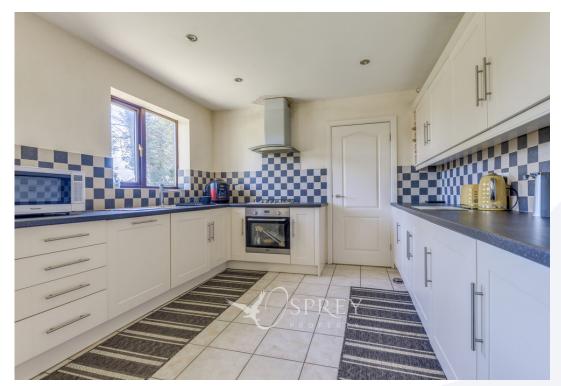

Set back from the road, the property benefits from ample off-road parking for several vehicles, along with a detached garage. To the rear, a generous lawned garden with mature trees provides a lovely private space ideal for families, entertaining, or simply enjoying the outdoors. Inside, the home offers a spacious and well-planned layout. The central entrance hall provides access to the main living areas, including a bright study-perfect for working from home-and a downstairs WC. The living room connects to the dining room via stylish bifold doors, allowing for open-plan living when desired, or a more separate space for entertaining. A separate utility room with external access adds further practicality.