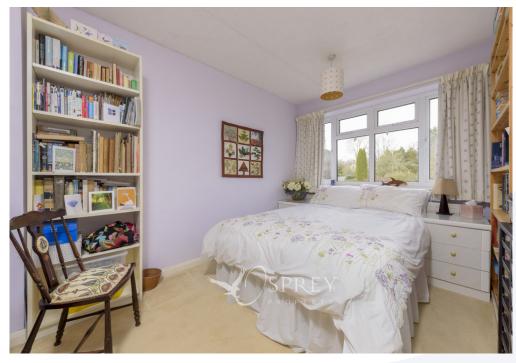

To the first floor are four spacious bedrooms, bedroom four is currently used as a study and the principal bedroom with a refitted en-suite shower room and to complete the floor is a family bathroom.

The mature gardens have been greatly tended and stocked with shrubs, herbaceous and fruit trees. With zoned areas offering a private sun terrace and lawn area. There is also a sun house to the top of the garden along with storage shed. To the front is a driveway for several cars and access to a double garage. Side gates access is available to both sides of the house.

CLOAKROOM:

LANDING:

BEDROOM ONE: 4.04m x 3.51m (13'3 x 11'6")

ENSUITE:

BEDROOM TWO: 4.04m x 3.23m (13'3£ x 10'7")

BEDROOM THREE: 4.04m x 2.59m (13'3" x 8'6")

BEDROOM FOUR: 2.06m x 3.51m (6'9" x 11'6")

BATHROOM: 2.06m x 2.31m (6'9" x 7'7")