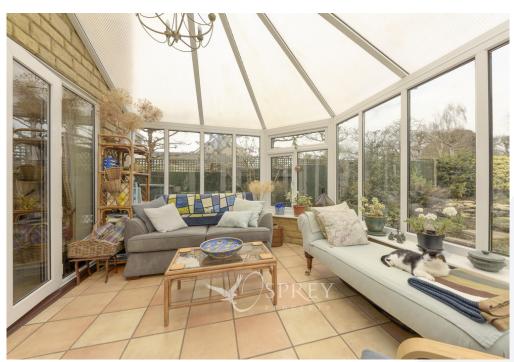

The current owners have maintained and enhanced their family home over the years and it now offers the best of both worlds with two reception rooms, conservatory, also that all-important modern feel breakfast kitchen, utility and downstair w/c.

## ENTRANCE HALL:

LIVING ROOM: 6.20m x 3.51m (20'4" x 11'6")

DINING ROOM: 3.82m x 3.21m (12'6" x 10'6")

CONSERVATORY: 3.19m x 4.01m (10'5" x 13'2")

KITCHEN/BREAKFAST ROOM: 3.82m x 3.08m (12'6" x 10'1")

UTITLIY: 2.28m x 2.20m (7'6" x 7'3")