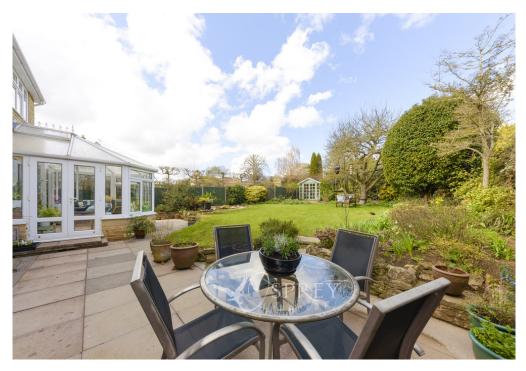

To the first floor are four spacious bedrooms, bedroom four is currently used as a study and the principal bedroom with a refitted en-suite shower room and to complete the floor is a family bathroom.

The mature gardens have been greatly tended and stocked with shrubs, herbaceous and fruit trees. With zoned areas offering a private sun terrace and lawn area. There is also a sun house to the top of the garden along with storage shed. To the front is a driveway for several cars and access to a double garage. Side gates access is available to both sides of the house.