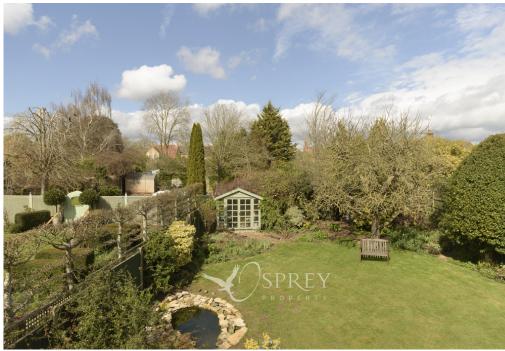

To the first floor are four spacious bedrooms, bedroom four is currently used as a study and the principal bedroom with a refitted en-suite shower room and to complete the floor is a family bathroom.

The mature gardens have been greatly tended and stocked with shrubs, herbaceous and fruit trees. With zoned areas offering a private sun terrace and lawn area. There is also a sun house to the top of the garden along with storage shed. To the front is a driveway for several cars and access to a double garage. Side gates access is available to both sides of the house.