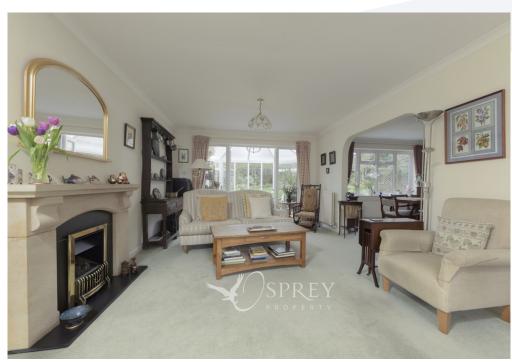

The current owners have maintained and enhanced their family home over the years and it now offers the best of both worlds with two reception rooms, conservatory, also that all-important modern feel breakfast kitchen, utility and downstair w/c.

## ENTRANCE HALL:

LIVING ROOM: 6.20m x 3.51m (20'4" x 11'6")

DINING ROOM: 3.82m x 3.21m (12'6" x 10'6")

CONSERVATORY: 3.19m x 4.01m (10'5" x 13'2")

KITCHEN/BREAKFAST ROOM: 3.82m x 3.08m (12'6" x 10'1")

UTITLIY: 2.28m x 2.20m (7'6" x 7'3")