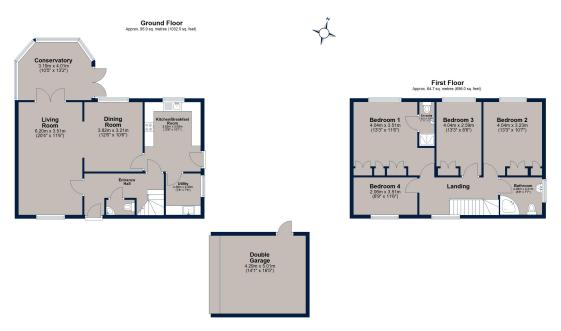

## ENTRANCE HALL:

LIVING ROOM: 6.20m x 3.51m (20'4" x 11'6")

DINING ROOM: 3.82m x 3.21m (12'6" x 10'6")

CONSERVATORY: 3.19m x 4.01m (10'5" x 13'2")

KITCHEN/BREAKFAST ROOM: 3.82m x 3.08m (12'6" x 10'1")

UTITLIY: 2.28m x 2.20m (7'6" x 7'3")

CLOAKROOM:

LANDING:

BEDROOM ONE: 4.04m x 3.51m (13'3 x 11'6")

ENSUITE:

BEDROOM TWO: 4.04m x 3.23m (13'3£ x 10'7")

BEDROOM THREE: 4.04m x 2.59m (13'3" x 8'6")

BEDROOM FOUR: 2.06m x 3.51m (6'9" x 11'6")

BATHROOM: 2.06m x 2.31m (6'9" x 7'7")

DOUBLE GARAGE: 4.29m x 5.01m (14'1" x 16'5")

## Crocket Lane, Empingham

Total area: approx. 160.5 sq. metres (1728.0 sq. feet)

Osprey Oakham 4 Burley Road Oakham Rutland LE15 6DH o1572 756675 oakham@osprey-property.co.uk Osprey Stamford 7 Red Lion Street Stamford Lincolnshire, PEg 1PA 01780 769269