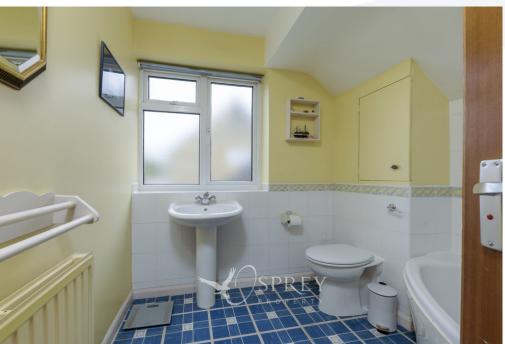

CLOAKROOM:

LANDING:

BEDROOM ONE: 4.04m x 3.51m (13'3 x 11'6")

ENSUITE:

BEDROOM TWO: 4.04m x 3.23m (13'3£ x 10'7")

BEDROOM THREE: 4.04m x 2.59m (13'3" x 8'6")

BEDROOM FOUR: 2.06m x 3.51m (6'9" x 11'6")

BATHROOM: 2.06m x 2.31m (6'9" x 7'7")