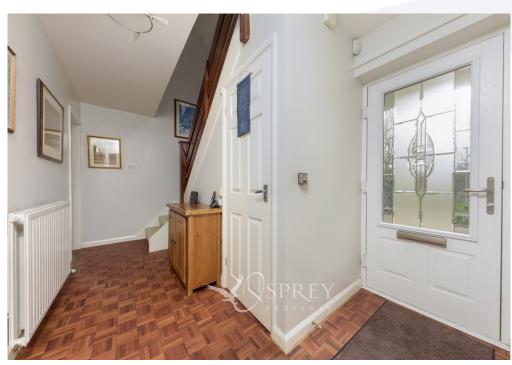

## ENTRANCE HALL:

LIVING ROOM: 6.20m x 3.51m (20'4" x 11'6")

DINING ROOM: 3.82m x 3.21m (12'6" x 10'6")

CONSERVATORY: 3.19m x 4.01m (10'5" x 13'2")

KITCHEN/BREAKFAST ROOM: 3.82m x 3.08m (12'6" x 10'1")

UTITLIY: 2.28m x 2.20m (7'6" x 7'3")