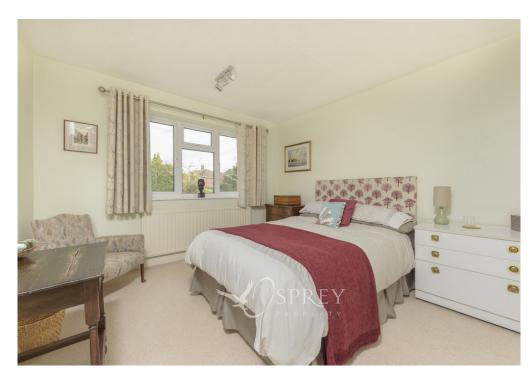

To the first floor are four spacious bedrooms, bedroom four is currently used as a study and the principal bedroom with a refitted en-suite shower room and to complete the floor is a family bathroom.

The mature gardens have been greatly tended and stocked with shrubs, herbaceous and fruit trees. With zoned areas offering a private sun terrace and lawn area. There is also a sun house to the top of the garden along with storage shed. To the front is a driveway for several cars and access to a double garage. Side gates access is available to both sides of the house.

CLOAKROOM:

LANDING:

BEDROOM ONE: 4.04m x 3.51m (13'3 x 11'6")

ENSUITE:

BEDROOM TWO: 4.04m x 3.23m (13'3£ x 10'7")

BEDROOM THREE: 4.04m x 2.59m (13'3" x 8'6")

BEDROOM FOUR: 2.06m x 3.51m (6'9" x 11'6")

BATHROOM: 2.06m x 2.31m (6'9" x 7'7")