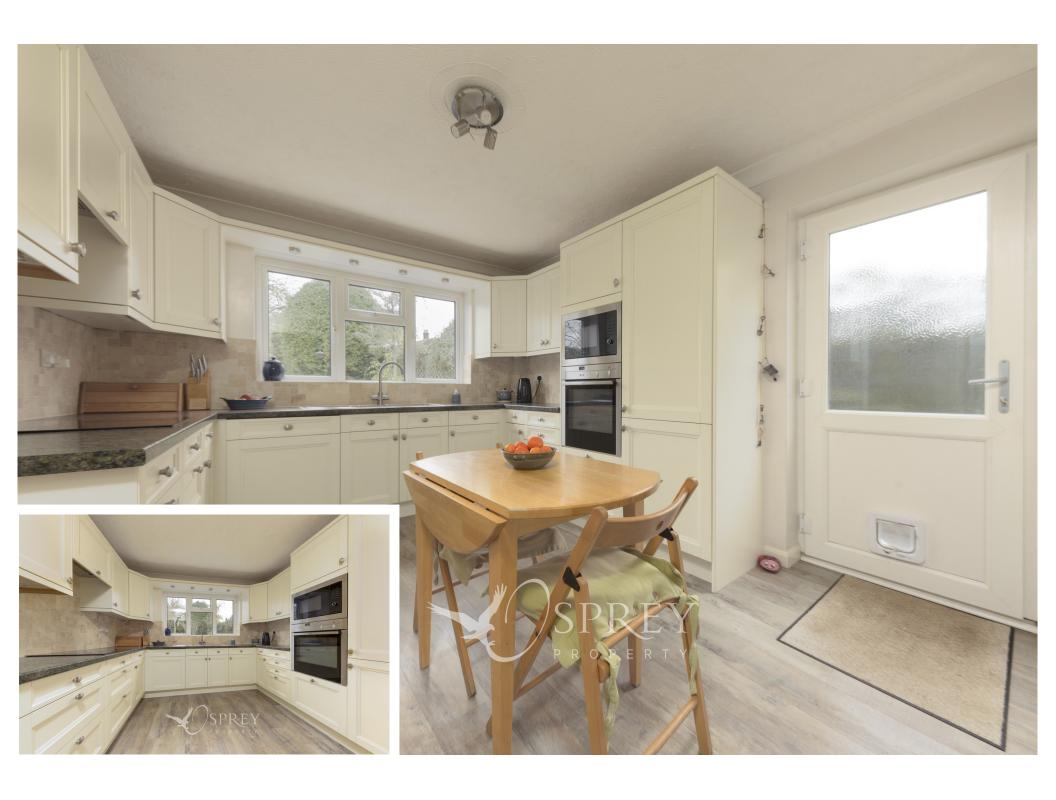

The current owners have maintained and enhanced their family home over the years and it now offers the best of both worlds with two reception rooms, conservatory, also that all-important modern feel breakfast kitchen, utility and downstair w/c.

## ENTRANCE HALL:

LIVING ROOM: 6.20m x 3.51m (20'4" x 11'6")

DINING ROOM: 3.82m x 3.21m (12'6" x 10'6")

CONSERVATORY: 3.19m x 4.01m (10'5" x 13'2")

KITCHEN/BREAKFAST ROOM: 3.82m x 3.08m (12'6" x 10'1")

UTITLIY: 2.28m x 2.20m (7'6" x 7'3")