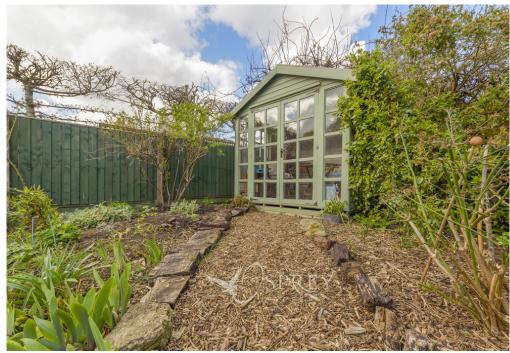

To the first floor are four spacious bedrooms, bedroom four is currently used as a study and the principal bedroom with a refitted en-suite shower room and to complete the floor is a family bathroom.

The mature gardens have been greatly tended and stocked with shrubs, herbaceous and fruit trees. With zoned areas offering a private sun terrace and lawn area. There is also a sun house to the top of the garden along with storage shed. To the front is a driveway for several cars and access to a double garage. Side gates access is available to both sides of the house.