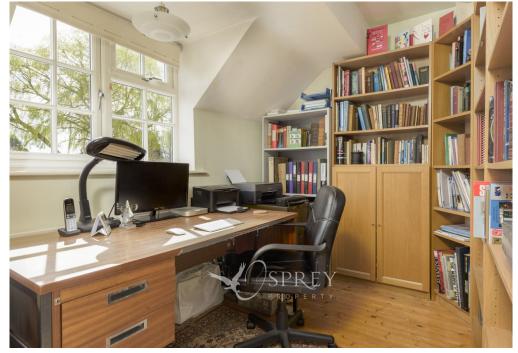

To the first floor are four spacious bedrooms, bedroom four is currently used as a study and the principal bedroom with a refitted en-suite shower room and to complete the floor is a family bathroom.

The mature gardens have been greatly tended and stocked with shrubs, herbaceous and fruit trees. With zoned areas offering a private sun terrace and lawn area. There is also a sun house to the top of the garden along with storage shed. To the front is a driveway for several cars and access to a double garage. Side gates access is available to both sides of the house.