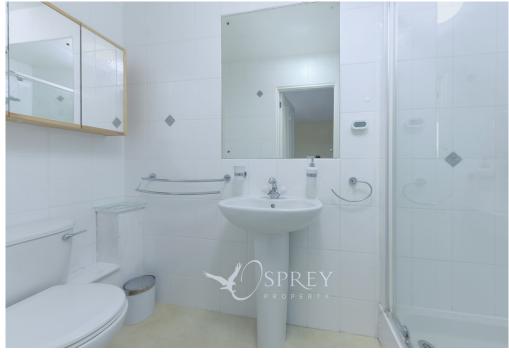

CLOAKROOM:

LANDING:

BEDROOM ONE: 4.04m x 3.51m (13'3 x 11'6")

ENSUITE:

BEDROOM TWO: 4.04m x 3.23m (13'3£ x 10'7")

BEDROOM THREE: 4.04m x 2.59m (13'3" x 8'6")

BEDROOM FOUR: 2.06m x 3.51m (6'9" x 11'6")

BATHROOM: 2.06m x 2.31m (6'9" x 7'7")