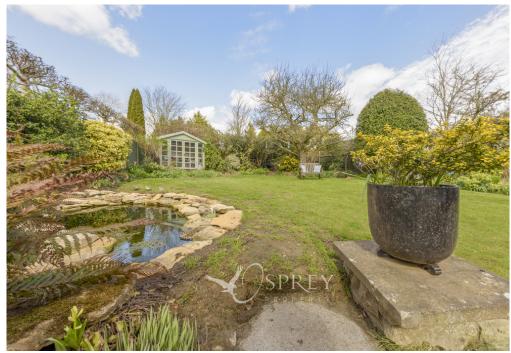

To the first floor are four spacious bedrooms, bedroom four is currently used as a study and the principal bedroom with a refitted en-suite shower room and to complete the floor is a family bathroom.

The mature gardens have been greatly tended and stocked with shrubs, herbaceous and fruit trees. With zoned areas offering a private sun terrace and lawn area. There is also a sun house to the top of the garden along with storage shed. To the front is a driveway for several cars and access to a double garage. Side gates access is available to both sides of the house.