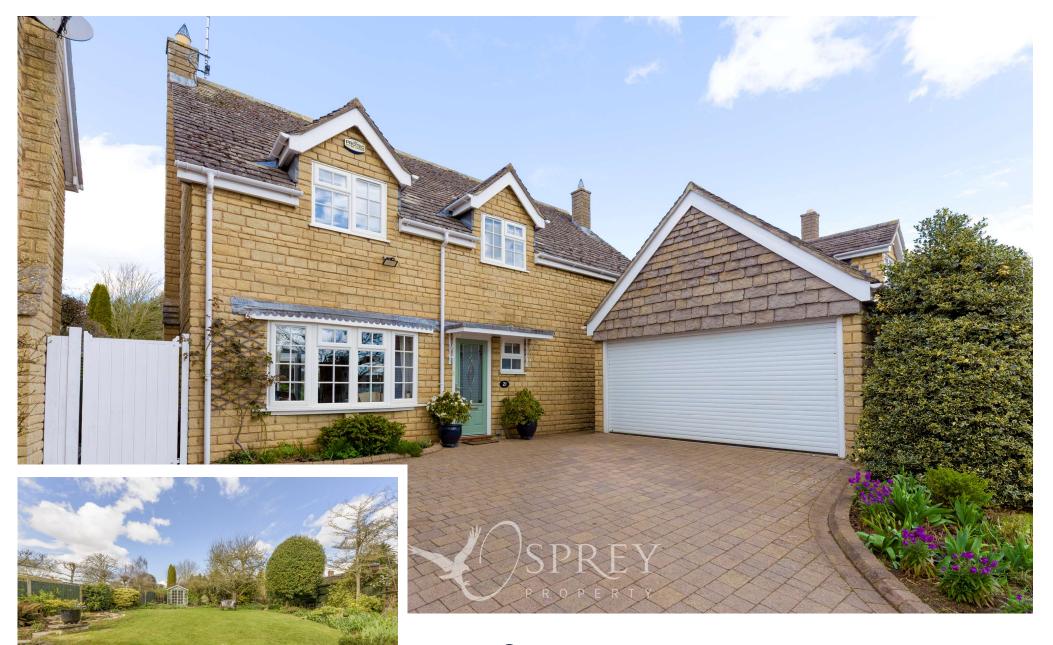

Guide Price - £685,000- £700,000

This beautiful four bedroom detached home, situated in an elevated position, in the sought after Rutland village of Empingham, well-placed for amenities, road and rail links as well as a varied choice of both private and state-run schools within a short distance.

To the first floor are four spacious bedrooms, bedroom four is currently used as a study and the principal bedroom with a refitted en-suite shower room and to complete the floor is a family bathroom.

The mature gardens have been greatly tended and stocked with shrubs, herbaceous and fruit trees. With zoned areas offering a private sun terrace and lawn area. There is also a sun house to the top of the garden along with storage shed. To the front is a driveway for several cars and access to a double garage. Side gates access is available to both sides of the house.