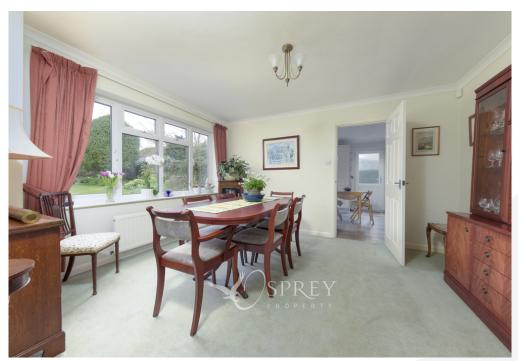

The current owners have maintained and enhanced their family home over the years and it now offers the best of both worlds with two reception rooms, conservatory, also that all-important modern feel breakfast kitchen, utility and downstair w/c.

## ENTRANCE HALL:

LIVING ROOM: 6.20m x 3.51m (20'4" x 11'6")

DINING ROOM: 3.82m x 3.21m (12'6" x 10'6")

CONSERVATORY: 3.19m x 4.01m (10'5" x 13'2")

KITCHEN/BREAKFAST ROOM: 3.82m x 3.08m (12'6" x 10'1")

UTITLIY: 2.28m x 2.20m (7'6" x 7'3")