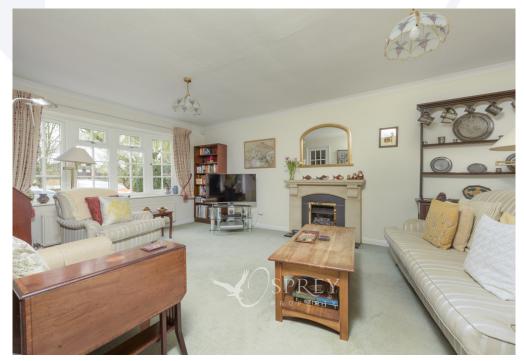

The current owners have maintained and enhanced their family home over the years and it now offers the best of both worlds with two reception rooms, conservatory, also that all-important modern feel breakfast kitchen, utility and downstair w/c.

## ENTRANCE HALL:

LIVING ROOM: 6.20m x 3.51m (20'4" x 11'6")

DINING ROOM: 3.82m x 3.21m (12'6" x 10'6")

CONSERVATORY: 3.19m x 4.01m (10'5" x 13'2")

KITCHEN/BREAKFAST ROOM: 3.82m x 3.08m (12'6" x 10'1")

UTITLIY: 2.28m x 2.20m (7'6" x 7'3")