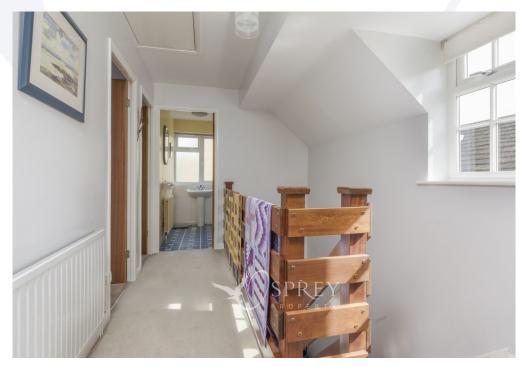

To the first floor are four spacious bedrooms, bedroom four is currently used as a study and the principal bedroom with a refitted en-suite shower room and to complete the floor is a family bathroom.

The mature gardens have been greatly tended and stocked with shrubs, herbaceous and fruit trees. With zoned areas offering a private sun terrace and lawn area. There is also a sun house to the top of the garden along with storage shed. To the front is a driveway for several cars and access to a double garage. Side gates access is available to both sides of the house.

CLOAKROOM:

LANDING:

BEDROOM ONE: 4.04m x 3.51m (13'3 x 11'6")

ENSUITE:

BEDROOM TWO: 4.04m x 3.23m (13'3£ x 10'7")

BEDROOM THREE: 4.04m x 2.59m (13'3" x 8'6")

BEDROOM FOUR: 2.06m x 3.51m (6'9" x 11'6")

BATHROOM: 2.06m x 2.31m (6'9" x 7'7")