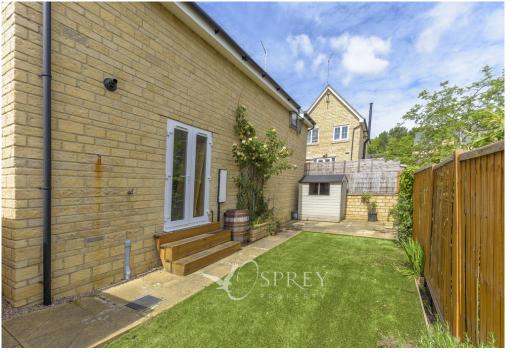

Off road parking is provided in front of the garage, as well as an extra space. A useful utility room has been created at the back of the garage and French doors have been installed to access the east facing private garden, which currently has artificial lawn and a patio area, as well as storage space. There is also access through a side gate from the front of the property.