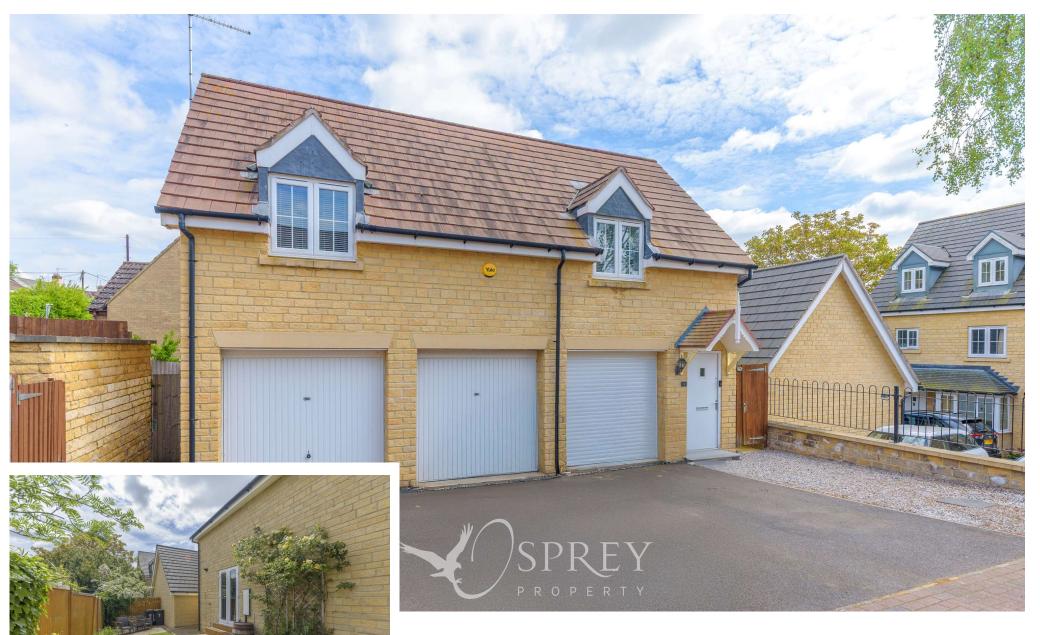

Lytham Park, Oundle

A well-presented detached coach house with a garage, off road parking and a secluded garden.

Offering contemporary living, with an open plan living dining kitchen with an abundance of windows allowing natural light to flood in. This bright and spacious property has two double bedrooms and a bathroom.

Off road parking is provided in front of the garage, as well as an extra space. A useful utility room has been created at the back of the garage and French doors have been installed to access the east facing private garden, which currently has artificial lawn and a patio area, as well as storage space. There is also access through a side gate from the front of the property.

This immaculate property is ready to move into and would make the perfect lock up and leave.

Tenure: Freehold

All Mains Services Connected

Council Tax: Band B

Management Fee Applies: £324.00 pa 2025

No Forward Chain