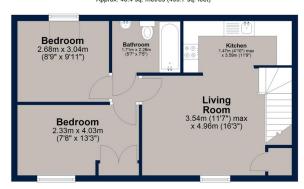

#### First Floor Approx. 46.4 sq. metres (499.7 sq. feet)

Total area: approx. 66.7 sq. metres (718.2 sq. feet)