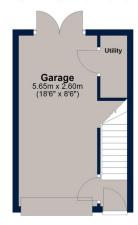

### **Ground Floor**

Approx. 20.3 sq. metres (218.5 sq. feet)

Off road parking is provided in front of the garage, as well as an extra space. A useful utility room has been created at the back of the garage and French doors have been installed to access the east facing private garden, which currently has artificial lawn and a patio area, as well as storage space. There is also access through a side gate from the front of the property.