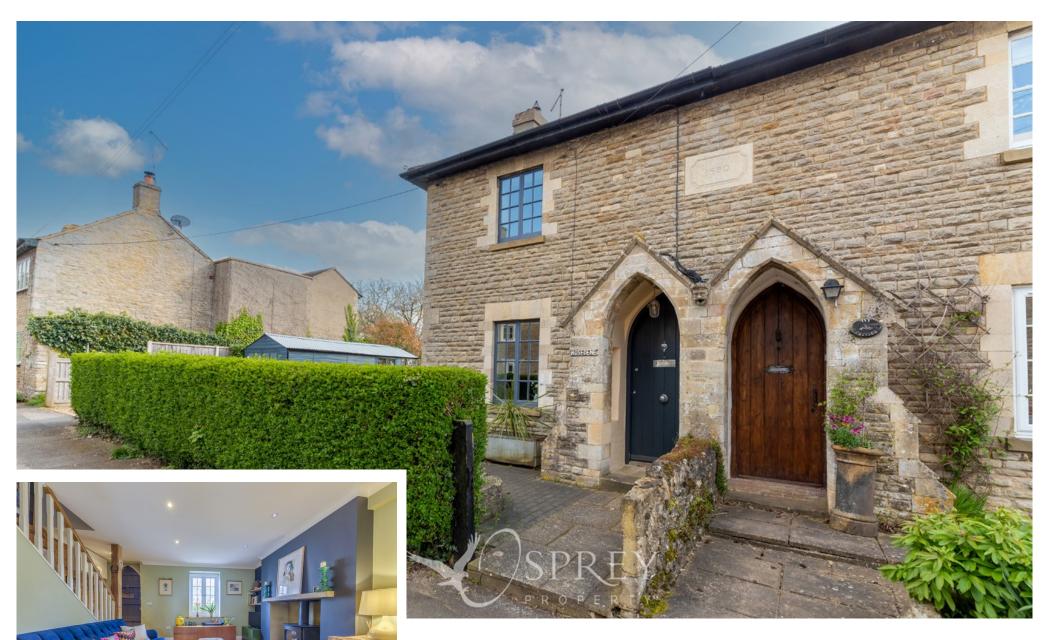

Main Street, Tansor £485,000

This delightful semi-detached stone property provides the perfect mix of character and contemporary elements. Enjoying enviable views of St Peter's Church Oundle, beyond the south facing garden, across open countryside. Rosedene was originally built in 1860 and has original Gothic arched front porch, with a two-storey rear extension and side porch created in 2016, that blends in superbly.

To the side, a gravel driveway offers parking for 3 vehicles in front of the shed/workshop which was formally a garage ripe for converting to an Oak framed car port (stpp) or similar. The private garden has been well thought out with planted raised sleeper bed/s, a lawned area and two terraces, one entertaining space directly off the dining area with bifold doors. A hot and cold external shower allows for alfresco showering and post river swim wash downs.

Accommodation on the ground floor consists of a characterful living room with wood-burner, a

modern kitchen dining room with quartz work surfaces and island with Elica Star, Italian glitter ball extractor, utility and cloakroom. On the first floor there are two double bedrooms, one with built in wardrobes, a single bedroom and a stylish bathroom with double height ceiling. The main bedroom has a double height ceiling with French doors and glass Juliet balcony enjoying fabulous far reaching rural views across to Oundle.