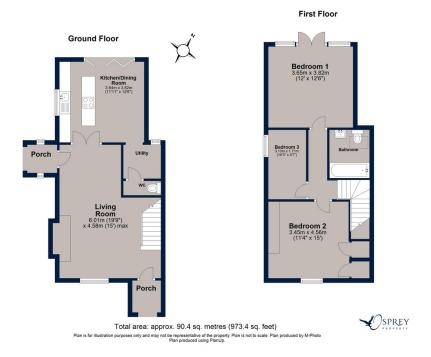

Accommodation on the ground floor consists of a characterful living room with wood-burner, a

modern kitchen dining room with quartz work surfaces and island with Elica Star, Italian glitter ball extractor, utility and cloakroom. On the first floor there are two double bedrooms, one with built in wardrobes, a single bedroom and a stylish bathroom with double height ceiling. The main bedroom has a double height ceiling with French doors and glass Juliet balcony enjoying fabulous far reaching rural views across to Oundle.

This three-bedroom property has contemporary character.
Parking for 3 cars, utility, downstairs cloakroom, woodburner, vaulted primary bedroom with Juliet balcony.

Agents Note: Whilst every care has been taken to prepare these particulars, they are for guidance purposes only. All measurements are approximate, and are for general guidance purposes only and whilst every care has been taken to ensure their accuracy, they should not be relied upon, and potential buyers/tenants are advised to recheck the measurements