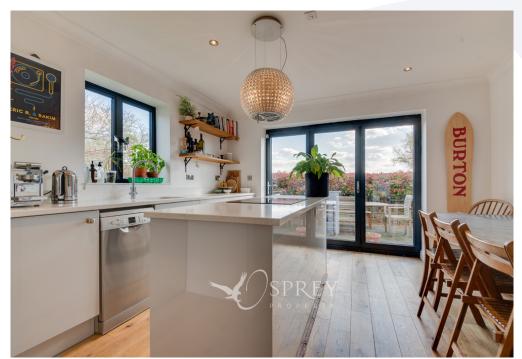

Accommodation on the ground floor consists of a characterful living room with wood-burner, a

modern kitchen dining room with quartz work surfaces and island with Elica Star, Italian glitter ball extractor, utility and cloakroom. On the first floor there are two double bedrooms, one with built in wardrobes, a single bedroom and a stylish bathroom with double height ceiling. The main bedroom has a double height ceiling with French doors and glass Juliet balcony enjoying fabulous far reaching rural views across to Oundle.