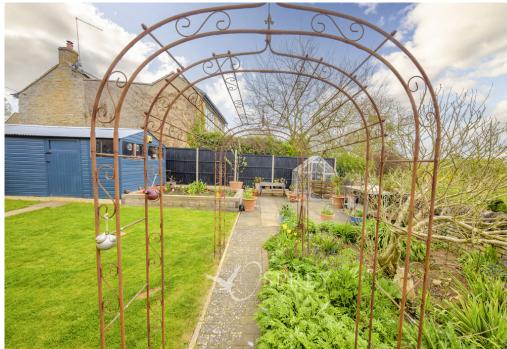

To the side, a gravel driveway offers parking for 3 vehicles in front of the shed/workshop which was formally a garage ripe for converting to an Oak framed car port (stpp) or similar. The private garden has been well thought out with planted raised sleeper bed/s, a lawned area and two terraces, one entertaining space directly off the dining area with bifold doors. A hot and cold external shower allows for alfresco showering and post river swim wash downs.