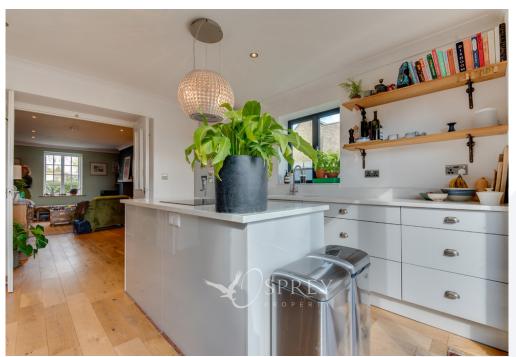

Accommodation on the ground floor consists of a characterful living room with wood-burner, a

modern kitchen dining room with quartz work surfaces and island with Elica Star, Italian glitter ball extractor, utility and cloakroom. On the first floor there are two double bedrooms, one with built in wardrobes, a single bedroom and a stylish bathroom with double height ceiling. The main bedroom has a double height ceiling with French doors and glass Juliet balcony enjoying fabulous far reaching rural views across to Oundle.