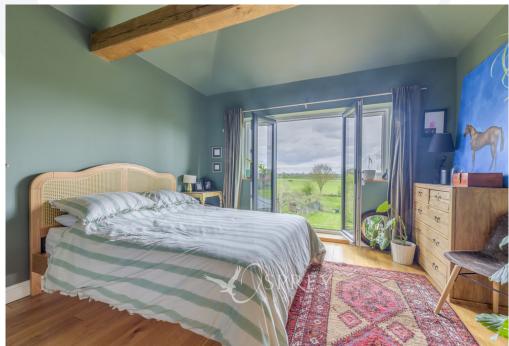

Accommodation on the ground floor consists of a characterful living room with wood-burner, a

modern kitchen dining room with quartz work surfaces and island with Elica Star, Italian glitter ball extractor, utility and cloakroom. On the first floor there are two double bedrooms, one with built in wardrobes, a single bedroom and a stylish bathroom with double height ceiling. The main bedroom has a double height ceiling with French doors and glass Juliet balcony enjoying fabulous far reaching rural views across to Oundle.