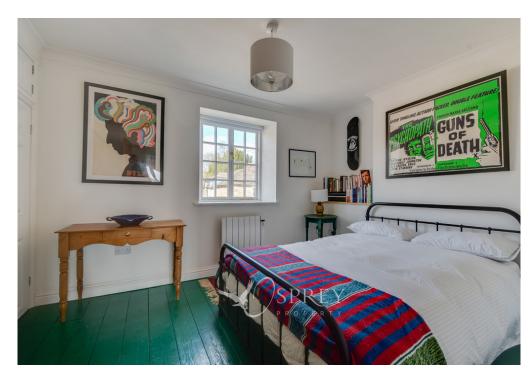

Accommodation on the ground floor consists of a characterful living room with wood-burner, a

modern kitchen dining room with quartz work surfaces and island with Elica Star, Italian glitter ball extractor, utility and cloakroom. On the first floor there are two double bedrooms, one with built in wardrobes, a single bedroom and a stylish bathroom with double height ceiling. The main bedroom has a double height ceiling with French doors and glass Juliet balcony enjoying fabulous far reaching rural views across to Oundle.