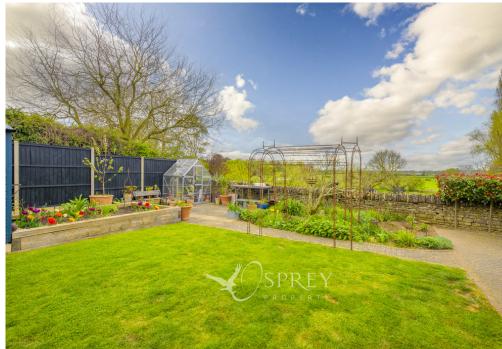

To the side, a gravel driveway offers parking for 3 vehicles in front of the shed/workshop which was formally a garage ripe for converting to an Oak framed car port (stpp) or similar. The private garden has been well thought out with planted raised sleeper bed/s, a lawned area and two terraces, one entertaining space directly off the dining area with bifold doors. A hot and cold external shower allows for alfresco showering and post river swim wash downs.