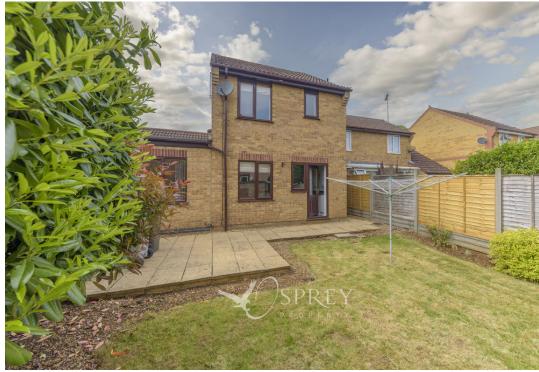

Outside to the front is a driveway and garage. The private rear garden offers a tranquil escape which is mainly laid to lawn and surrounded by shrub borders, all surrounded by fence and a rear wall. Available with no forward chain.