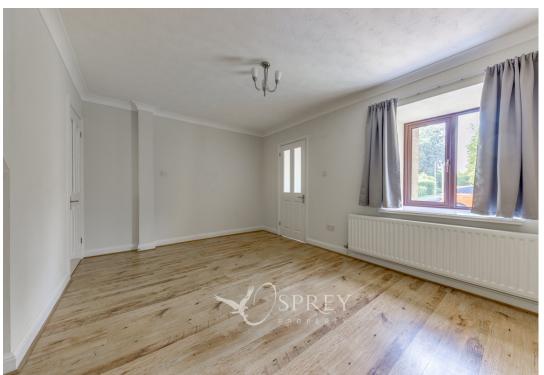

Externally there is a driveway, a garage and front and rear gardens.

The property has been configured to provide an entrance hall, living room, refitted dining/kitchen, office and cloakroom to the ground floor. The first floor offers two double bedrooms, the principle having an en-suite shower room, a single bedroom and a bathroom.