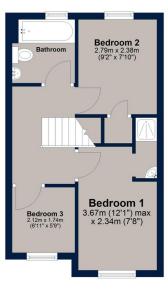

## First Floor

Approx. 31.2 sq. metres (336.1 sq. feet)

Total area: approx. 82.2 sq. metres (884.3 sq. feet)

Osprey Oakham

4 Burley Road
Oakham
Rutland LE15 6DH
01572 756675
oakham@osprey-property.co.uk

Osprey Stamford

Externally there is a driveway, a garage and front and rear gardens.

The property has been configured to provide an entrance hall, living room, refitted dining/kitchen, office and cloakroom to the ground floor. The first floor offers two double bedrooms, the principle having an en-suite shower room, a single bedroom and a bathroom.