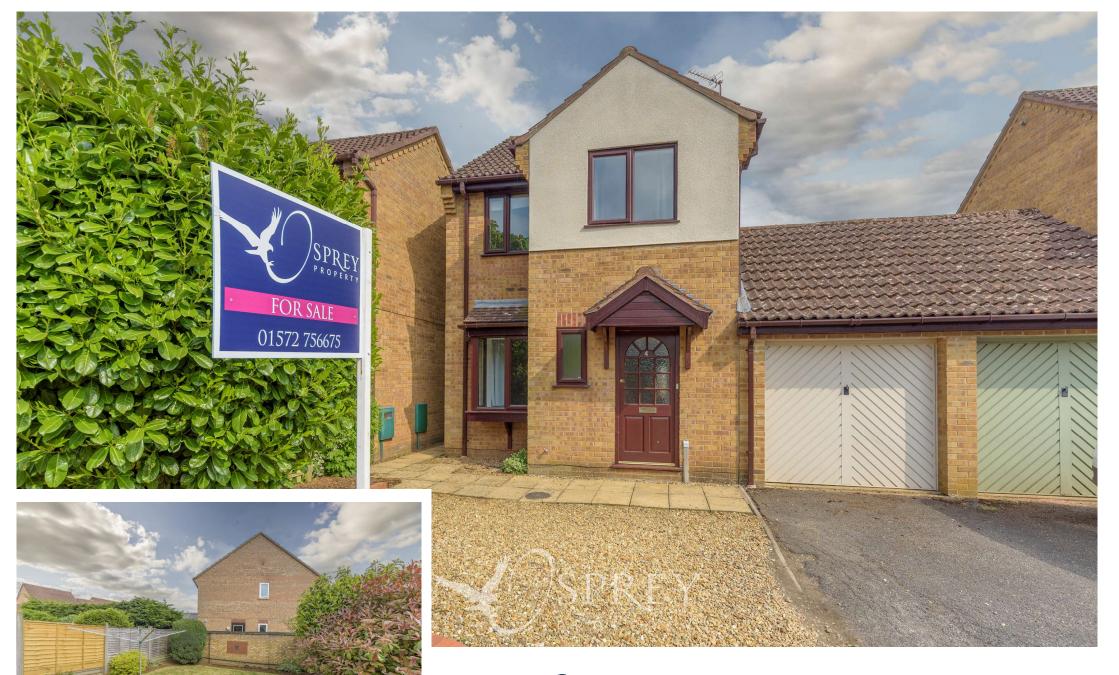

Foxfield Way, Oakham Offers Over £295,000

Positioned in a sought-after location, within walking distance of Oakham town centre, this extended 3 bedroomed detached house offers the perfect family residence.

Externally there is a driveway, a garage and front and rear gardens.

The property has been configured to provide an entrance hall, living room, refitted dining/kitchen, office and cloakroom to the ground floor. The first floor offers two double bedrooms, the principle having an en-suite shower room, a single bedroom and a bathroom.

Outside to the front is a driveway and garage. The private rear garden offers a tranquil escape which is mainly laid to lawn and surrounded by shrub borders, all surrounded by fence and a rear wall. Available with no forward chain.