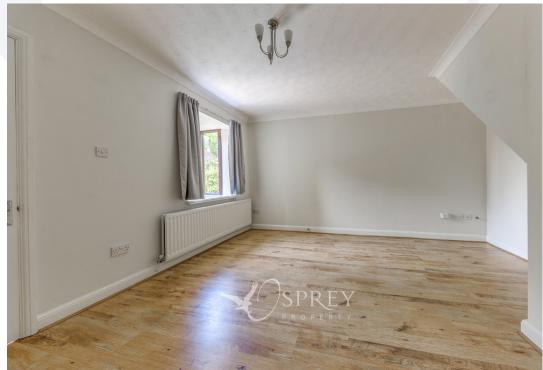

Externally there is a driveway, a garage and front and rear gardens.

The property has been configured to provide an entrance hall, living room, refitted dining/kitchen, office and cloakroom to the ground floor. The first floor offers two double bedrooms, the principle having an en-suite shower room, a single bedroom and a bathroom.