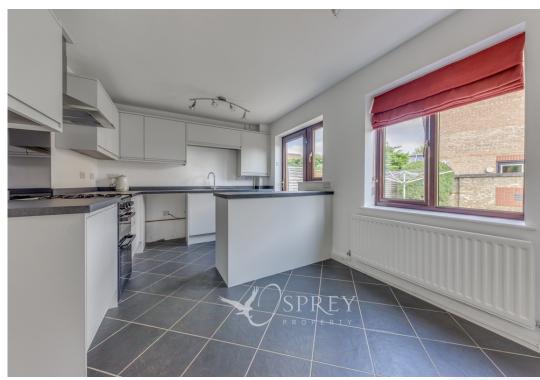

Externally there is a driveway, a garage and front and rear gardens.

The property has been configured to provide an entrance hall, living room, refitted dining/kitchen, office and cloakroom to the ground floor. The first floor offers two double bedrooms, the principle having an en-suite shower room, a single bedroom and a bathroom.