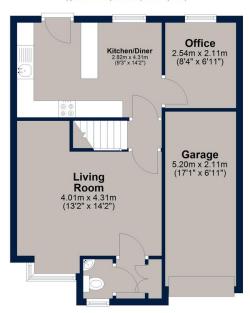

## **Ground Floor**

Approx. 50.9 sq. metres (548.2 sq. feet)

Externally there is a driveway, a garage and front and rear gardens.

The property has been configured to provide an entrance hall, living room, refitted dining/kitchen, office and cloakroom to the ground floor. The first floor offers two double bedrooms, the principle having an en-suite shower room, a single bedroom and a bathroom.