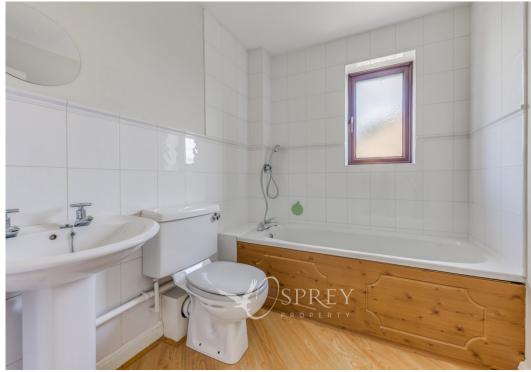

Externally there is a driveway, a garage and front and rear gardens.

The property has been configured to provide an entrance hall, living room, refitted dining/kitchen, office and cloakroom to the ground floor. The first floor offers two double bedrooms, the principle having an en-suite shower room, a single bedroom and a bathroom.