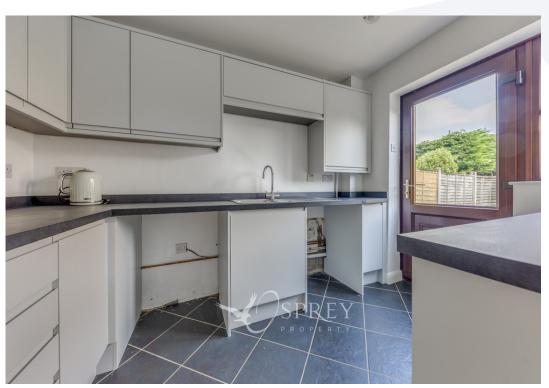

Externally there is a driveway, a garage and front and rear gardens.

The property has been configured to provide an entrance hall, living room, refitted dining/kitchen, office and cloakroom to the ground floor. The first floor offers two double bedrooms, the principle having an en-suite shower room, a single bedroom and a bathroom.