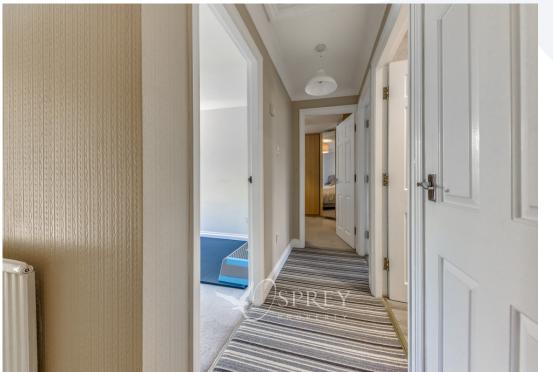

A private entrance leads into a light and spacious landing, which in turn gives access to the first floor. The central landing is carpeted and features practical built-in storage.

To the left is bedroom two – a bright and neutrally styled double room. Bedroom one is generously proportioned and features a large bay window that floods the space with natural light, along with a built-in corner wardrobe. The accommodation is served by a modern three-piece shower room.