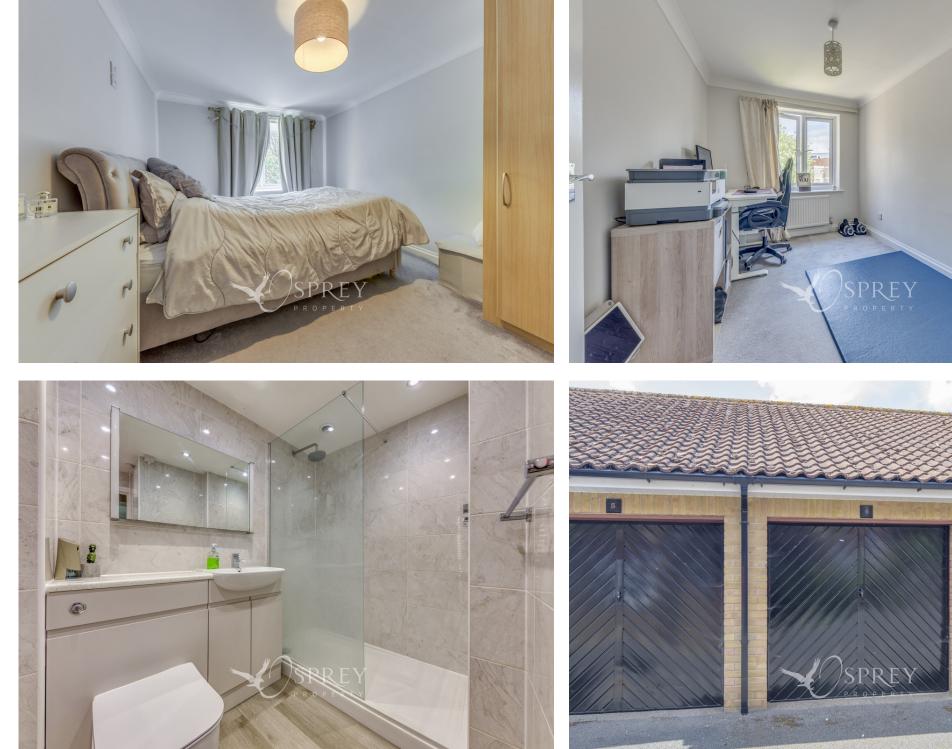

A private entrance leads into a light and spacious landing, which in turn gives access to the first floor. The central landing is carpeted and features practical built-in storage.

To the left is bedroom two – a bright and neutrally styled double room. Bedroom one is generously proportioned and features a large bay window that floods the space with natural light, along with a built-in corner wardrobe. The accommodation is served by a modern three-piece shower room.

Situated to the rear of the property, the open-plan living and dining room is a spacious, versatile area, ideal for both relaxing and entertaining. It is neutrally decorated and enjoys an abundance of natural light from another large bay window.

The kitchen offers a contemporary finish, complete with integrated appliances, a combination of base and wall units, and stylish wall and floor tiling.

A private garage with dedicated parking in front is a particularly desirable feature of this property.