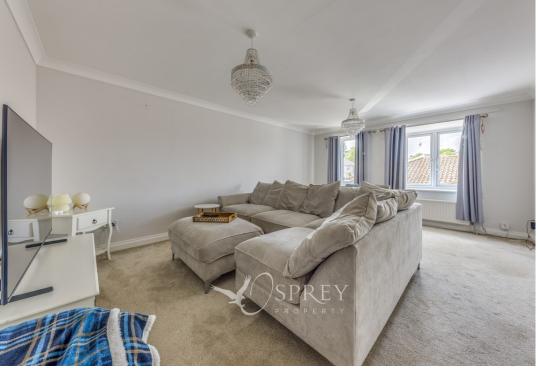

Situated to the rear of the property, the open-plan living and dining room is a spacious, versatile area, ideal for both relaxing and entertaining. It is neutrally decorated and enjoys an abundance of natural light from another large bay window.