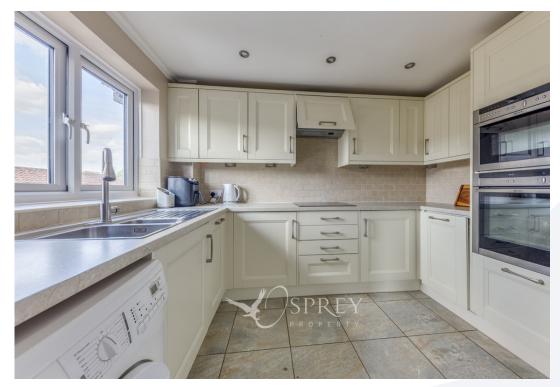

The kitchen offers a contemporary finish, complete with integrated appliances, a combination of base and wall units, and stylish wall and floor tiling.

A private garage with dedicated parking in front is a particularly desirable feature of this property.