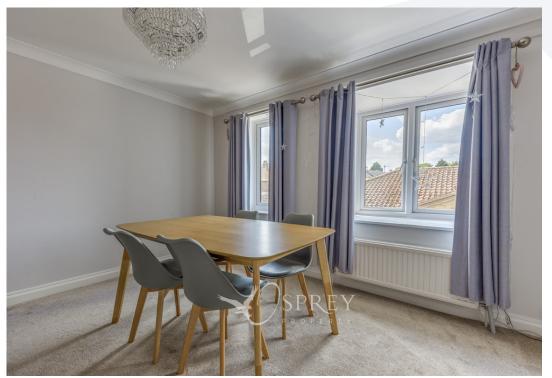

Situated to the rear of the property, the open-plan living and dining room is a spacious, versatile area, ideal for both relaxing and entertaining. It is neutrally decorated and enjoys an abundance of natural light from another large bay window.