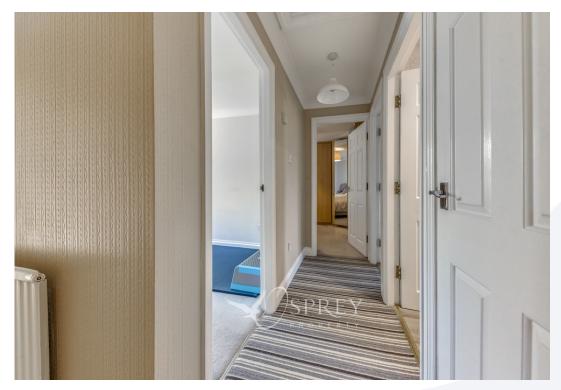

A private entrance leads into a light and spacious landing, which in turn gives access to the first floor. The central landing is carpeted and features practical built-in storage.

To the left is bedroom two – a bright and neutrally styled double room. Bedroom one is generously proportioned and features a large bay window that floods the space with natural light, along with a built-in corner wardrobe. The accommodation is served by a modern three-piece shower room.