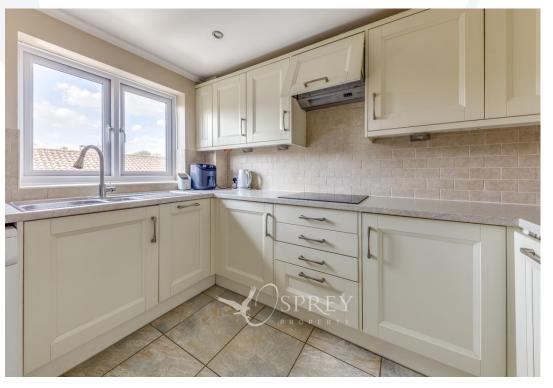

The kitchen offers a contemporary finish, complete with integrated appliances, a combination of base and wall units, and stylish wall and floor tiling.

A private garage with dedicated parking in front is a particularly desirable feature of this property.