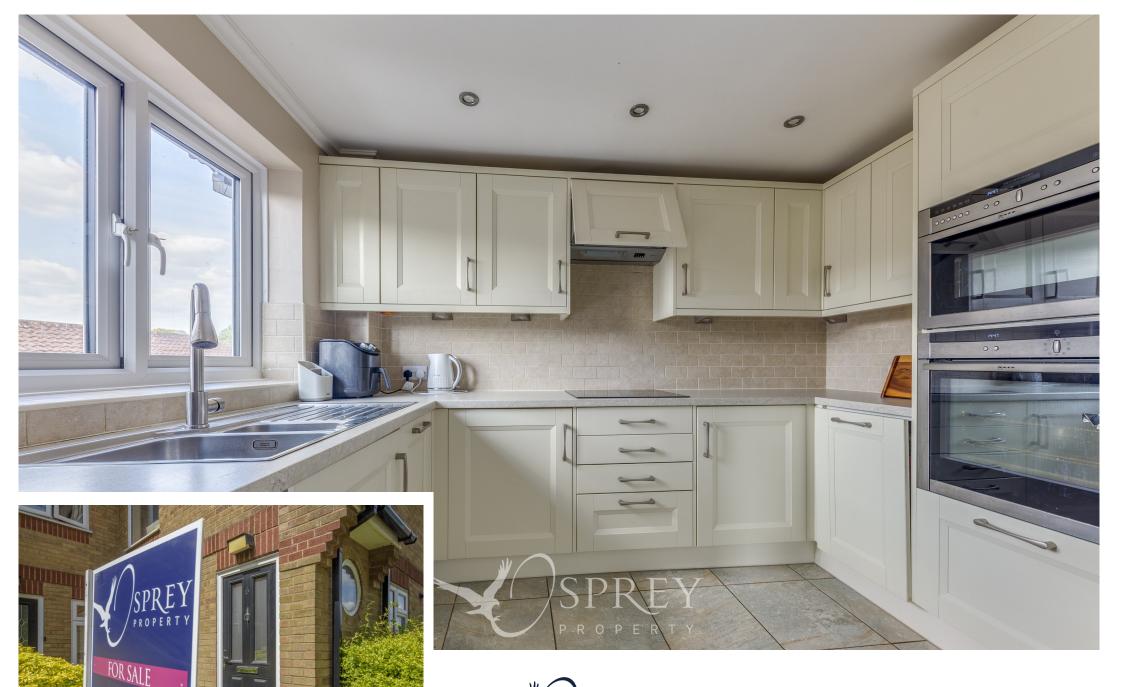

The kitchen offers a contemporary finish, complete with integrated appliances, a combination of base and wall units, and stylish wall and floor tiling.

A private garage with dedicated parking in front is a particularly desirable feature of this property.