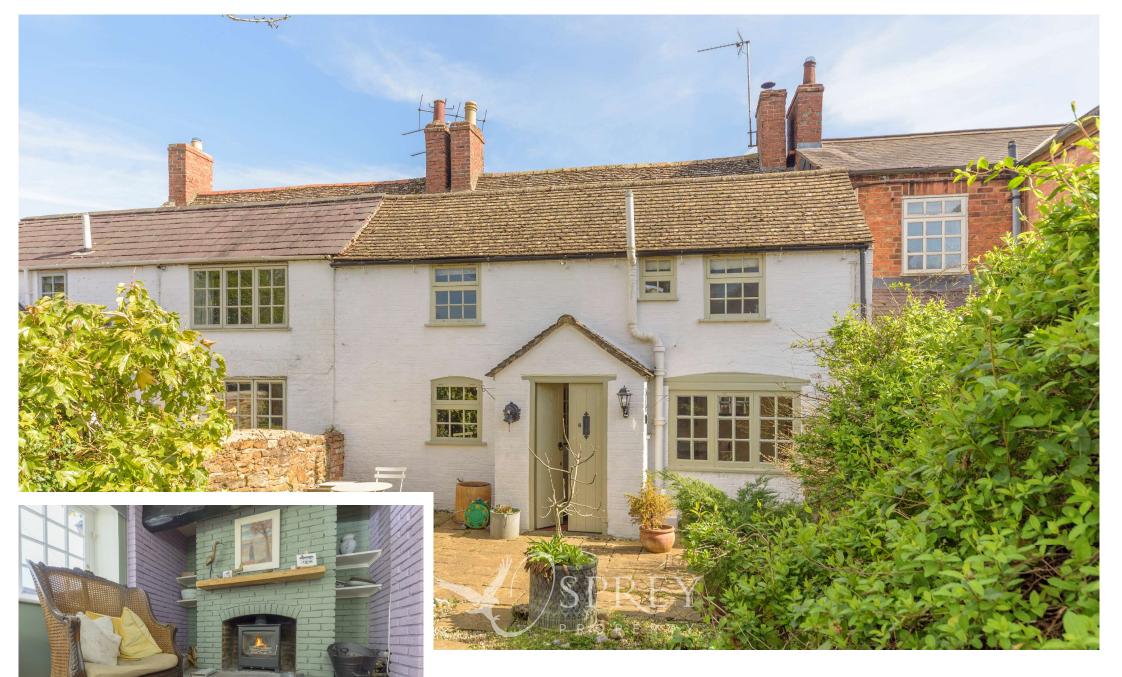

SPREY Loddington Lane, Belton in Rutland PROPERTY Offers Over £345,000

This cottage boast character throughout including beams and quarry tiled flooring. Nestled away within the village of Belton in Rutland. Which is located within easy reach of Oakham, Uppingham and Leicester.

From the living room you climb the stairs and gain access to good sized landing, two double bedrooms and a single. To complete the accommodation is the family bathroom.

Outside you approach the cottage through the front garden there is a lovely cottage style garden, and seating area with a degree of privacy. The rear garden is mainly laid to lawn with a boarder of shrubs and surrounded by fencing. Available with No Forward Chain.