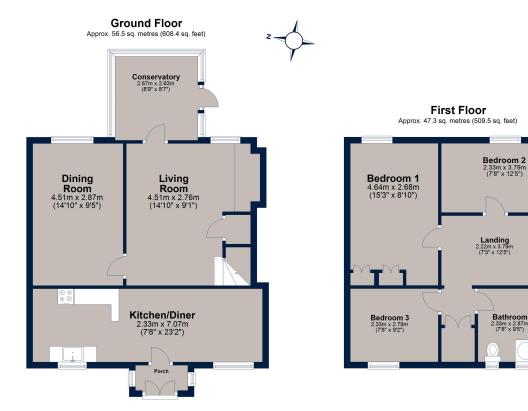

On entering the cottage, you are greeted with a shaker style kitchen with plenty of storage, and spaces for white good, along with an area for breakfast table. You then have access to the living room, with a cosy log burner, and stairs to the first-floor landing. Off the living room is access to the conservatory and dining room and views to the garden.

From the living room you climb the stairs and gain access to good sized landing, two double bedrooms and a single. To complete the accommodation is the family bathroom.

Outside you approach the cottage through the front garden there is a lovely cottage style garden, and seating area with a degree of privacy. The rear garden is mainly laid to lawn with a boarder of shrubs and surrounded by fencing. Available with No Forward Chain.