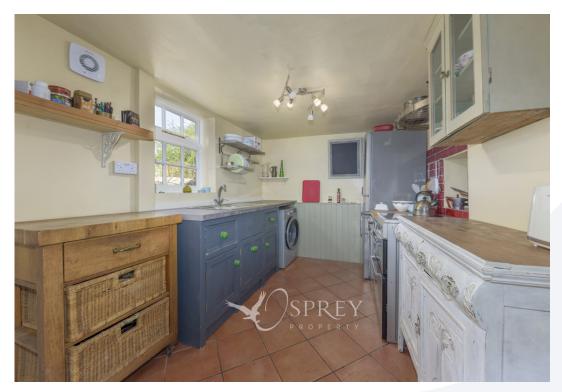

On entering the cottage, you are greeted with a shaker style kitchen with plenty of storage, and spaces for white good, along with an area for breakfast table. You then have access to the living room, with a cosy log burner, and stairs to the first-floor landing. Off the living room is access to the conservatory and dining room and views to the garden.