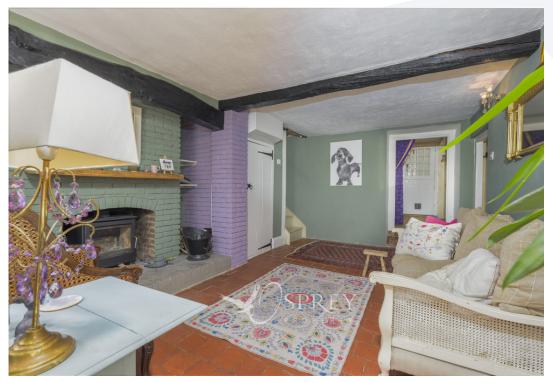

On entering the cottage, you are greeted with a shaker style kitchen with plenty of storage, and spaces for white good, along with an area for breakfast table. You then have access to the living room, with a cosy log burner, and stairs to the first-floor landing. Off the living room is access to the conservatory and dining room and views to the garden.