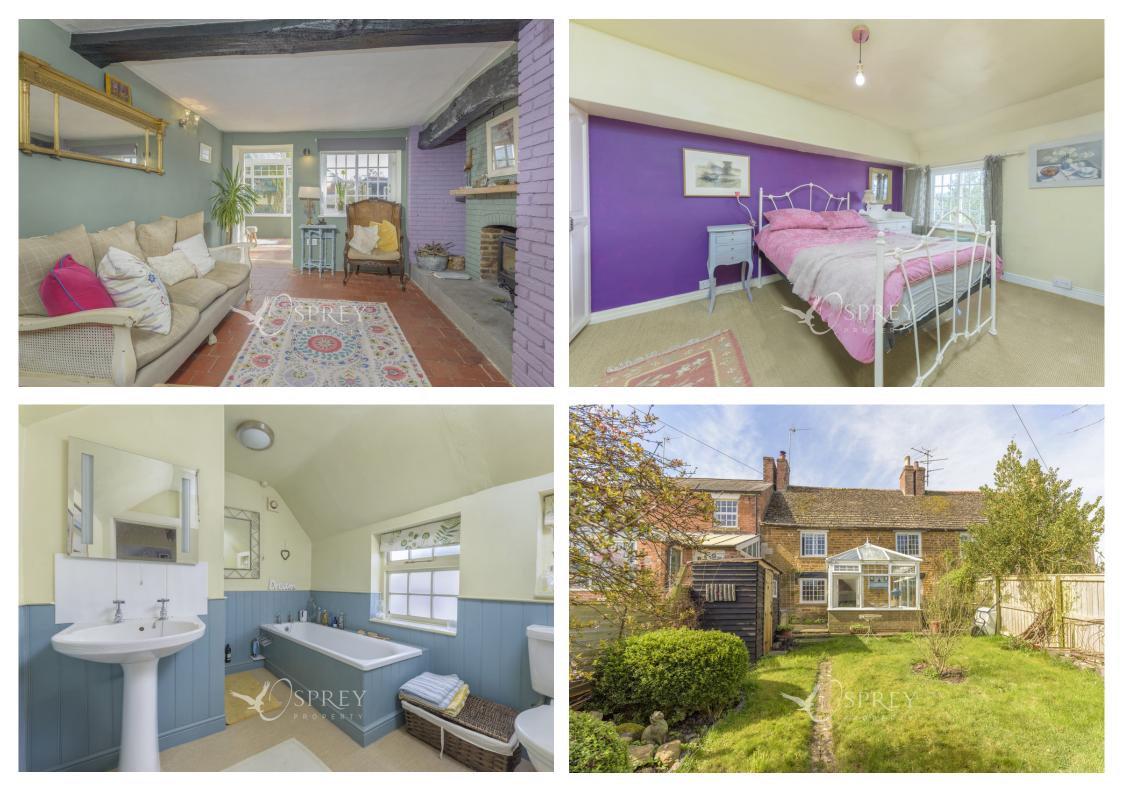

SPREY Loddington Lane, Belton in Rutland PROPERTY Offers Over £345,000

This cottage boast character throughout including beams and quarry tiled flooring. Nestled away within the village of Belton in Rutland. Which is located within easy reach of Oakham, Uppingham and Leicester.

On entering the cottage, you are greeted with a shaker style kitchen with plenty of storage, and spaces for white good, along with an area for breakfast table. You then have access to the living room, with a cosy log burner, and stairs to the first-floor landing. Off the living room is access to the conservatory and dining room and views to the garden.

From the living room you climb the stairs and gain access to good sized landing, two double bedrooms and a single. To complete the accommodation is the family bathroom.

Outside you approach the cottage through the front garden there is a lovely cottage style garden, and seating area with a degree of privacy. The rear garden is mainly laid to lawn with a boarder of shrubs and surrounded by fencing. Available with No Forward Chain.