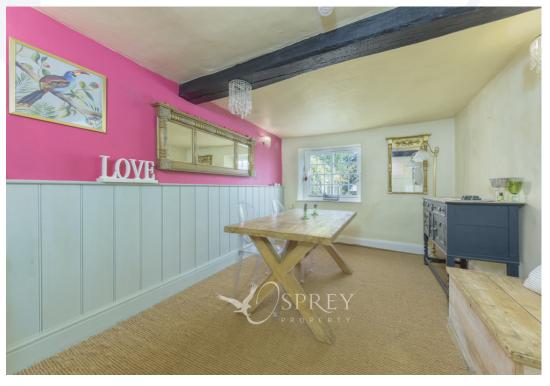

On entering the cottage, you are greeted with a shaker style kitchen with plenty of storage, and spaces for white good, along with an area for breakfast table. You then have access to the living room, with a cosy log burner, and stairs to the first-floor landing. Off the living room is access to the conservatory and dining room and views to the garden.