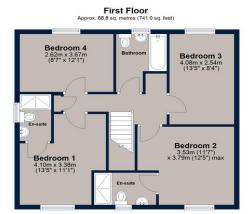

To the first floor, bedrooms 1 and 2 feature stylish en suites finished with Roca sanitaryware and Bristan chrome brassware. The remaining two bedrooms share the contemporary family bathroom.

Additional information

#### Ground Floor Approx. 82.1 sq. metres (884.0 sq. fee

Total area: approx. 151.0 sq. metres (1624.9 sq. feet)