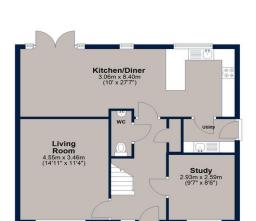

The ground floor comprises a front-facing living room, an immaculate dining area, and cloakroom. To the rear of the home, the kitchen area features a sought-after breakfast bar, integrated appliances, and fitted cupboards. Adjoining this is the utility room, which also boasts outside access.

#### Ground Floor Approx. 82.1 sq. metres (884.0 sq. fee

Total area: approx. 151.0 sq. metres (1624.9 sq. feet)