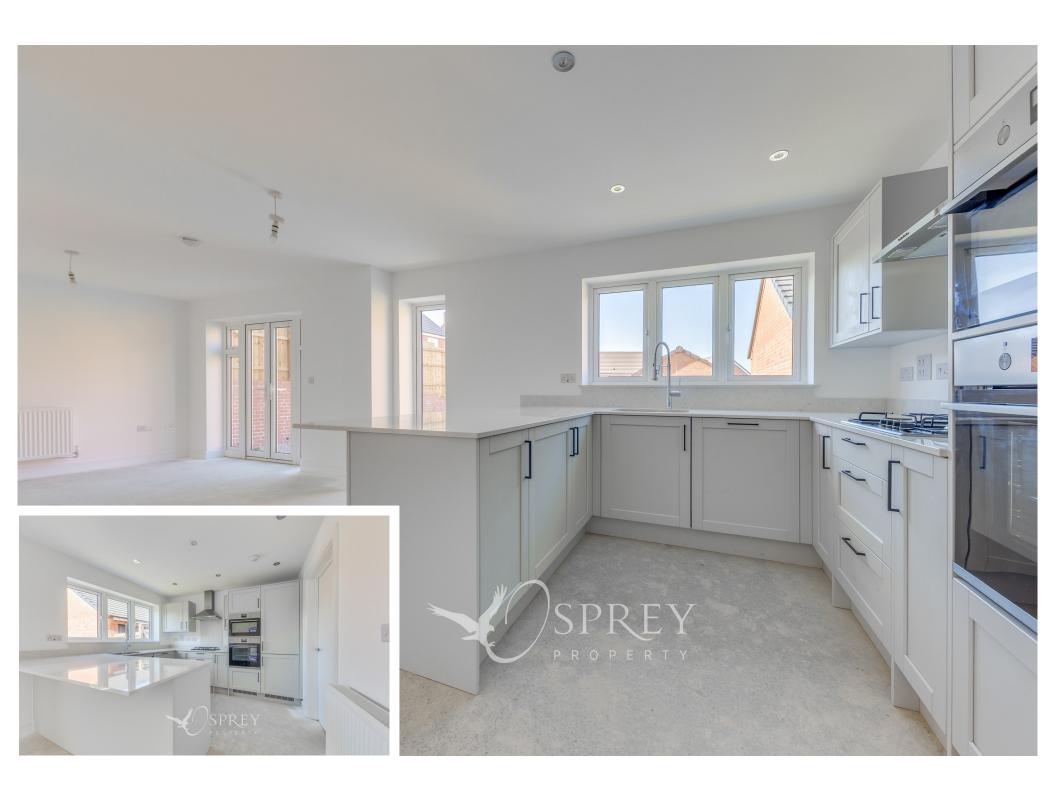

The ground floor comprises a front-facing living room, an immaculate dining area, and cloakroom. To the rear of the home, the kitchen area features a sought-after breakfast bar, integrated appliances, and fitted cupboards. Adjoining this is the utility room, which also boasts outside access.