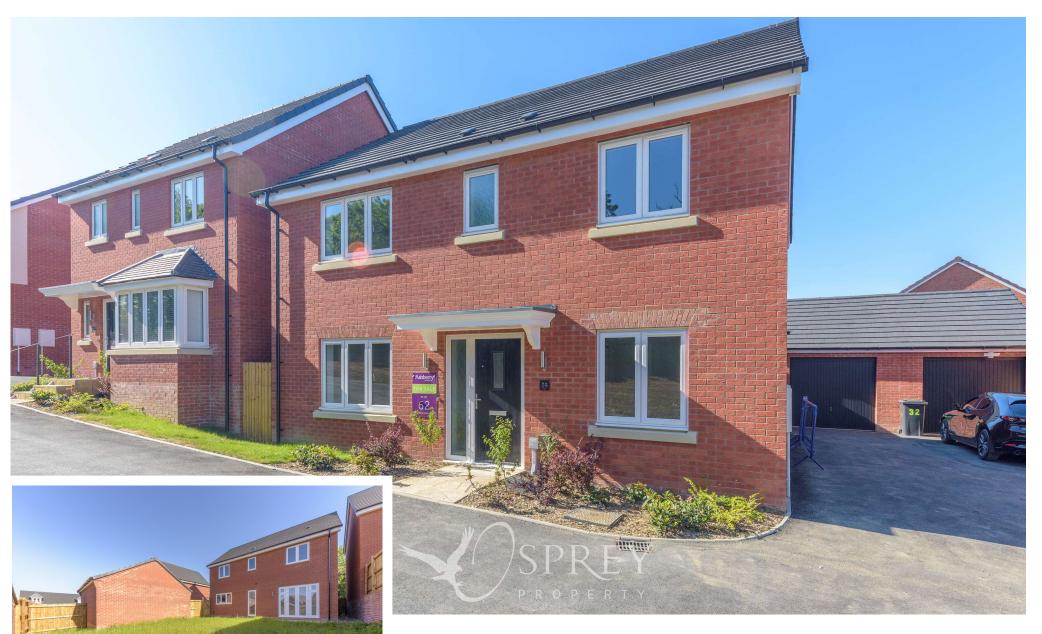

Fisher Drive, Melton Mowbray £400,000

Boasting four double bedrooms, an open-plan kitchen, family, and dining area, and a useful utility room, The Aster is ideal for family life.

Plot 60 enjoys a quiet, end of cul-de-sac situation with a tandem length driveway and single garage.

Estate Management Charge: £96.00 (Estimated)

Parking: Driveway

Internal Area: 1494 sq. ft.

Annual service charge: £97.00 (Estimated)

Council tax band: TBC Tenure: Freehold

Roundhouse Park is a development of 2, 3, and 4-bedroom homes in the world-famous Melton Mowbray, Leicestershire. The product mix includes bungalows, semi-detached houses, and detached houses, ensuring that all types of homebuyers are catered for. Exceptional leisure, outstanding shopping, and well-regarded education are all available in the area, along with handy transport links.