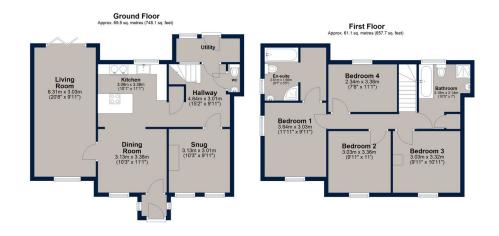

## Stamford Lane, Warmington

Total area: approx. 130.6 sq. metres (1405.8 sq. feet)
This floor plan is for illustrative purposes only and is not to scale. All measurements, doors, windows, rooms and other items are approximate and should not be relied upon to any purpose.