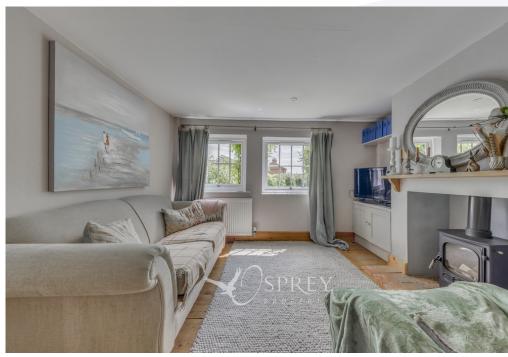

Stamford Lane, Warmington £550,000

A beautifully presented and extended four bedroom semi-detached property, positioned on a generous sized plot with lots of parking and a private garden. Situated adjacent to open countryside, with lovely views and fantastic sunsets, this family sized home was built in the late 1800's and over the years has been modernised and improved, to include new windows just 2 years ago. The flow of this property is hard to beat and offers all that most families have on their wish list - two reception rooms (both with wood burners), kitchen dining room perfect for entertaining, a utility room and cloakroom. Upstairs there are three double bedrooms, a good sized single currently used as a study, a four piece en-suite, as well as a spacious family bathroom. The majority of rooms have dual aspect windows and therefore natural light is in abundance.