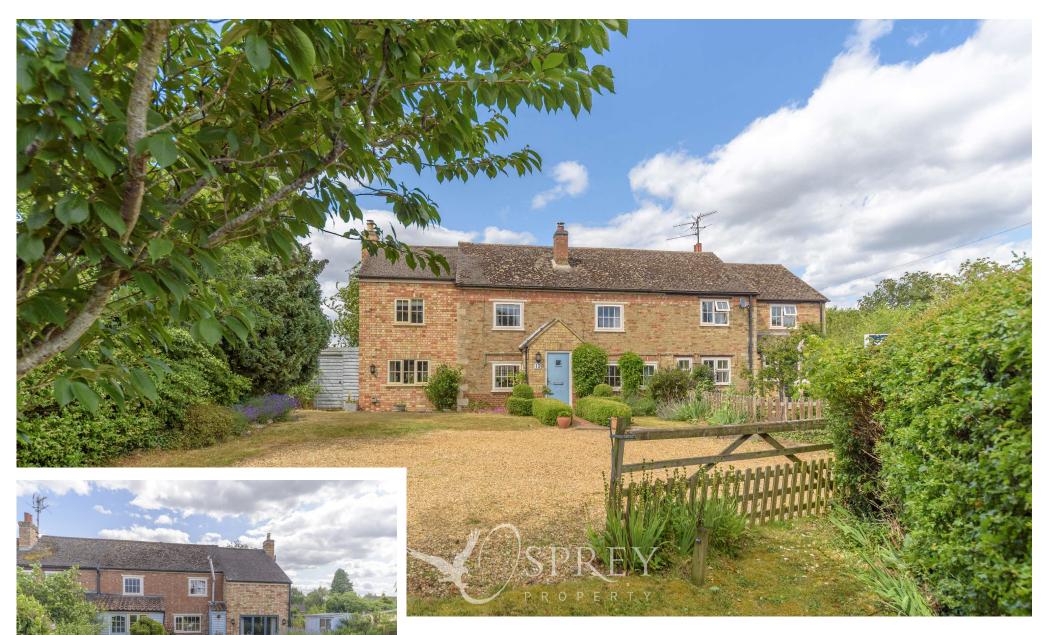

Stamford Lane, Warmington £550,000

A beautifully presented and extended four bedroom semi-detached property, positioned on a generous sized plot with lots of parking and a private garden. Situated adjacent to open countryside, with lovely views and fantastic sunsets, this family sized home was built in the late 1800's and over the years has been modernised and improved, to include new windows just 2 years ago. The flow of this property is hard to beat and offers all that most families have on their wish list - two reception rooms (both with wood burners), kitchen dining room perfect for entertaining, a utility room and cloakroom. Upstairs there are three double bedrooms, a good sized single currently used as a study, a four piece en-suite, as well as a spacious family bathroom. The majority of rooms have dual aspect windows and therefore natural light is in abundance.

There is gated access to the front of the property, currently with space for 4-5 cars but still potential for more, and to the rear a really good sized south-facing garden that is not overlooked, providing a block-paved patio with sleeper steps to a lawn area with established trees and borders. A log store and shed offer good storage.