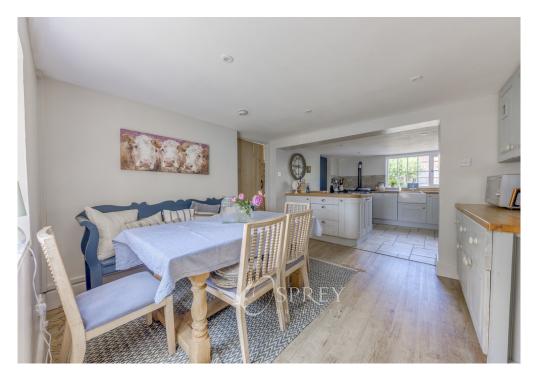

Stamford Lane, Warmington £550,000

A beautifully presented and extended four bedroom semi-detached property, positioned on a generous sized plot with lots of parking and a private garden. Situated adjacent to open countryside, with lovely views and fantastic sunsets, this family sized home was built in the late 1800's and over the years has been modernised and improved, to include new windows just 2 years ago. The flow of this property is hard to beat and offers all that most families have on their wish list - two reception rooms (both with wood burners), kitchen dining room perfect for entertaining, a utility room and cloakroom. Upstairs there are three double bedrooms, a good sized single currently used as a study, a four piece en-suite, as well as a spacious family bathroom. The majority of rooms have dual aspect windows and therefore natural light is in abundance.