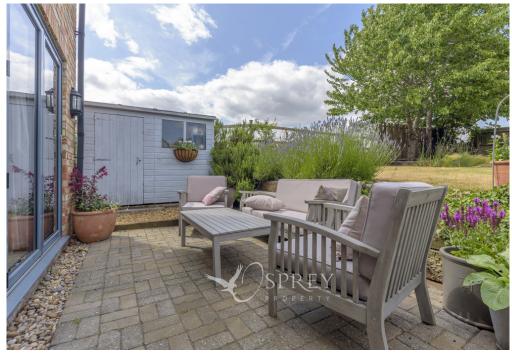

There is gated access to the front of the property, currently with space for 4-5 cars but still potential for more, and to the rear a really good sized south-facing garden that is not overlooked, providing a block-paved patio with sleeper steps to a lawn area with established trees and borders. A log store and shed offer good storage.