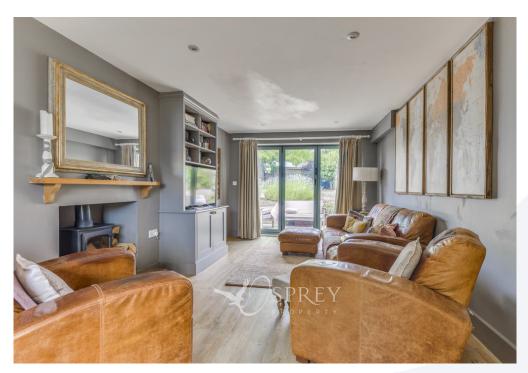

Stamford Lane, Warmington £550,000

A beautifully presented and extended four bedroom semi-detached property, positioned on a generous sized plot with lots of parking and a private garden. Situated adjacent to open countryside, with lovely views and fantastic sunsets, this family sized home was built in the late 1800's and over the years has been modernised and improved, to include new windows just 2 years ago. The flow of this property is hard to beat and offers all that most families have on their wish list - two reception rooms (both with wood burners), kitchen dining room perfect for entertaining, a utility room and cloakroom. Upstairs there are three double bedrooms, a good sized single currently used as a study, a four piece en-suite, as well as a spacious family bathroom. The majority of rooms have dual aspect windows and therefore natural light is in abundance.