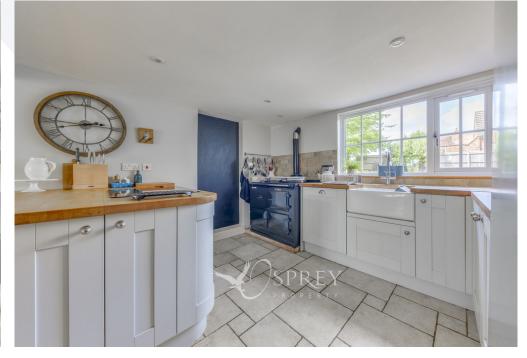

Stamford Lane, Warmington £550,000

A beautifully presented and extended four bedroom semi-detached property, positioned on a generous sized plot with lots of parking and a private garden. Situated adjacent to open countryside, with lovely views and fantastic sunsets, this family sized home was built in the late 1800's and over the years has been modernised and improved, to include new windows just 2 years ago. The flow of this property is hard to beat and offers all that most families have on their wish list - two reception rooms (both with wood burners), kitchen dining room perfect for entertaining, a utility room and cloakroom. Upstairs there are three double bedrooms, a good sized single currently used as a study, a four piece en-suite, as well as a spacious family bathroom. The majority of rooms have dual aspect windows and therefore natural light is in abundance.