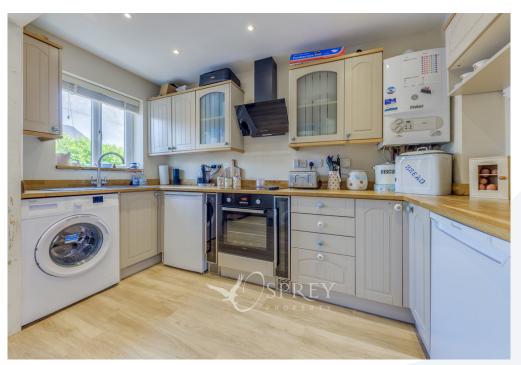

The open plan kitchen with a window to the front, offers a range of wall and base units with wooden worktops over, a fitted cooker, hob and extractor. A spacious living room has patio doors opening into the conservatory, which overlooks the west-facing garden. This is a year-round room with a radiator and fitted blinds, currently used as a dining room. Upstairs the two double bedrooms have plenty of room for wardrobes, both having large windows that allow light to flood in. The modern bathroom has an obscured window, a heated towel rail and shower over the bath.