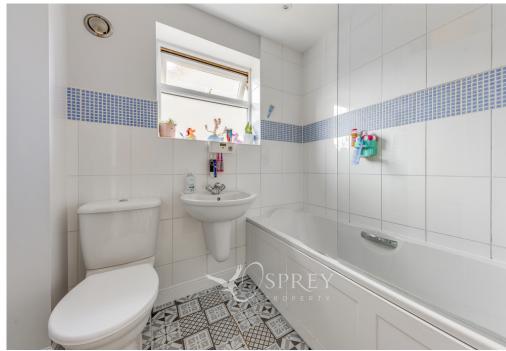

The open plan kitchen with a window to the front, offers a range of wall and base units with wooden worktops over, a fitted cooker, hob and extractor. A spacious living room has patio doors opening into the conservatory, which overlooks the west-facing garden. This is a year-round room with a radiator and fitted blinds, currently used as a dining room. Upstairs the two double bedrooms have plenty of room for wardrobes, both having large windows that allow light to flood in. The modern bathroom has an obscured window, a heated towel rail and shower over the bath.