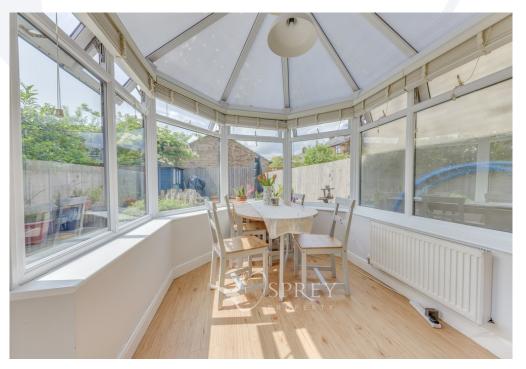

The open plan kitchen with a window to the front, offers a range of wall and base units with wooden worktops over, a fitted cooker, hob and extractor. A spacious living room has patio doors opening into the conservatory, which overlooks the west-facing garden. This is a year-round room with a radiator and fitted blinds, currently used as a dining room. Upstairs the two double bedrooms have plenty of room for wardrobes, both having large windows that allow light to flood in. The modern bathroom has an obscured window, a heated towel rail and shower over the bath.