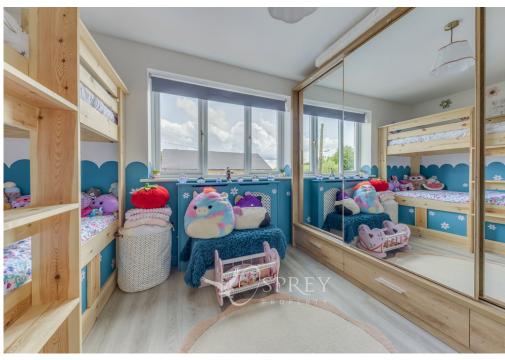

The open plan kitchen with a window to the front, offers a range of wall and base units with wooden worktops over, a fitted cooker, hob and extractor. A spacious living room has patio doors opening into the conservatory, which overlooks the west-facing garden. This is a year-round room with a radiator and fitted blinds, currently used as a dining room. Upstairs the two double bedrooms have plenty of room for wardrobes, both having large windows that allow light to flood in. The modern bathroom has an obscured window, a heated towel rail and shower over the bath.