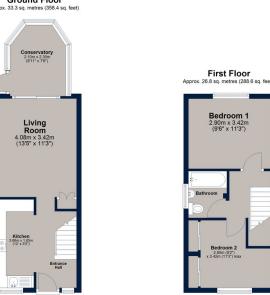

## **Ground Floor** Room 4.08m x 3.42m (13'5" x 11'3")

Total area: approx. 60.1 sq. metres (647.1 sq. feet) This floor plan is for illustrative purposes only and is not to scale. All measurements, doors, windows, rooms and other items are approximate and should not be relied upon for any purpose.