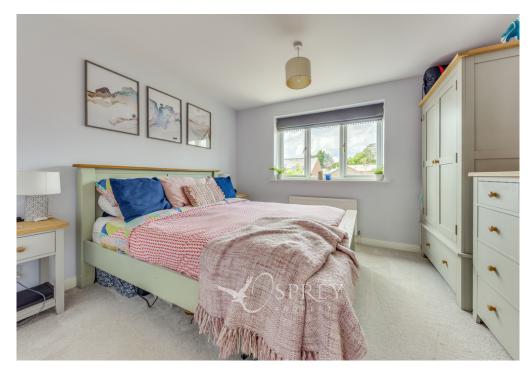

The open plan kitchen with a window to the front, offers a range of wall and base units with wooden worktops over, a fitted cooker, hob and extractor. A spacious living room has patio doors opening into the conservatory, which overlooks the west-facing garden. This is a year-round room with a radiator and fitted blinds, currently used as a dining room. Upstairs the two double bedrooms have plenty of room for wardrobes, both having large windows that allow light to flood in. The modern bathroom has an obscured window, a heated towel rail and shower over the bath.