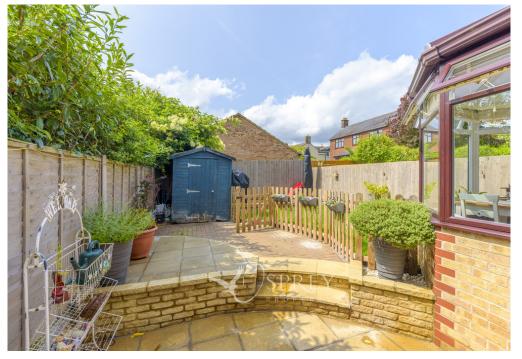

Externally, the block paved driveway provides parking for 3 vehicles and benefits from an outside tap and electric. The remainder of the east-facing front garden has slate and planted borders. Side gated access from the driveway opens onto a patio with retaining wall and a couple of steps up to the lawn with decked seating area. There is ample space for entertaining, playing and storage.