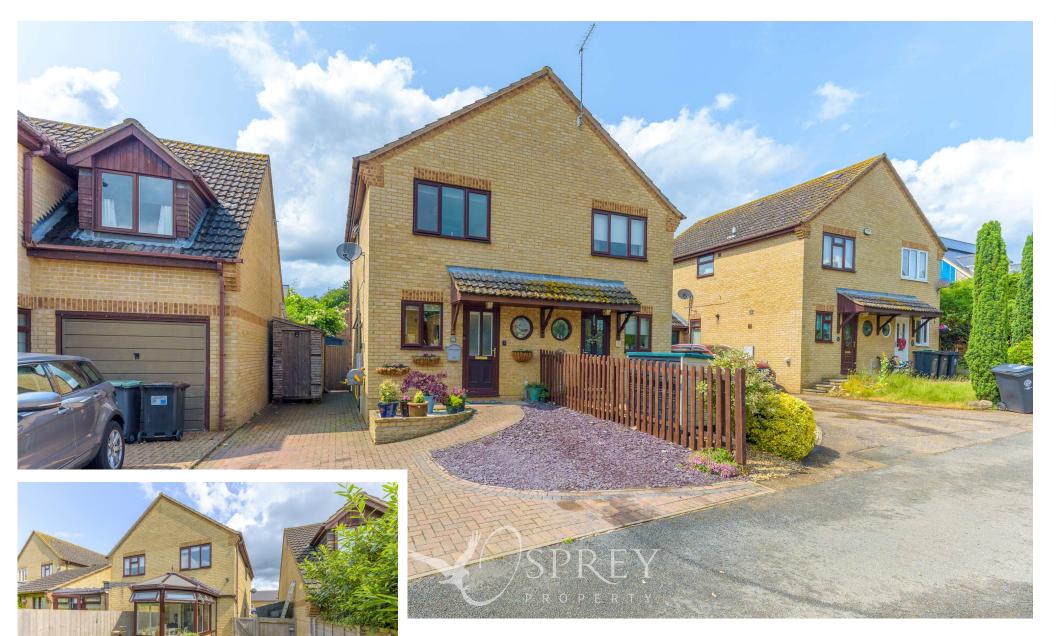

Old Dry Lane, Brigstock £275,000

A well maintained and presented modern two-bedroom semi-detached house situated on a quiet lane in the desirable village of Brigstock. This light and airy home has neutral decoration and flooring throughout, making it an ideal 'ready to move into' option.

Externally, the block paved driveway provides parking for 3 vehicles and benefits from an outside tap and electric. The remainder of the east-facing front garden has slate and planted borders. Side gated access from the driveway opens onto a patio with retaining wall and a couple of steps up to the lawn with decked seating area. There is ample space for entertaining, playing and storage.

Tenure: Freehold

All Mains Services Connected

Gas Central Heating Council Tax: Band B

Planning permission was previously granted for a side and rear single storey extension (now expired, ask agent for more details).