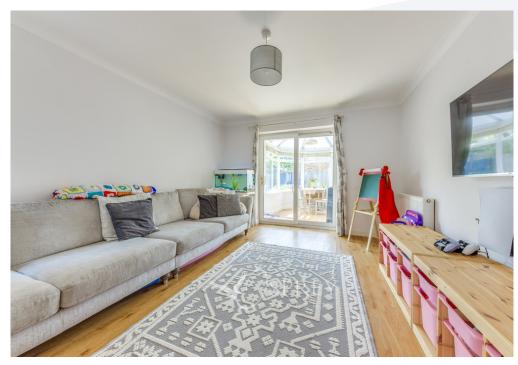

The open plan kitchen with a window to the front, offers a range of wall and base units with wooden worktops over, a fitted cooker, hob and extractor. A spacious living room has patio doors opening into the conservatory, which overlooks the west-facing garden. This is a year-round room with a radiator and fitted blinds, currently used as a dining room. Upstairs the two double bedrooms have plenty of room for wardrobes, both having large windows that allow light to flood in. The modern bathroom has an obscured window, a heated towel rail and shower over the bath.