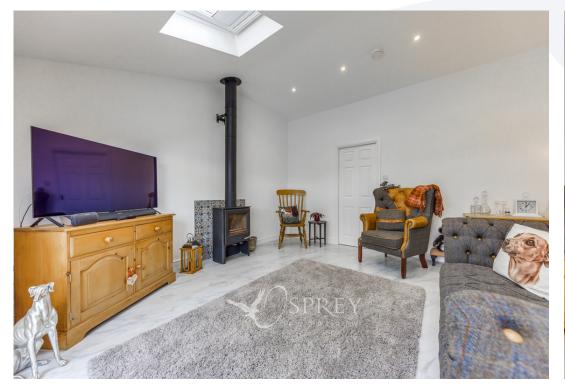

A lobby opens into a welcoming entrance hallway, leading first to a bright living room with large window to the front, a cozy area warmed by a multi-fuel stove. The heart of the house is the spacious dining and garden room: under-floor heating, a further multi fuel stove and large glazing from the garden and above create an inviting space to relax while enjoying views of the south-west-facing garden. To the front of the house ,sliding doors reveal a well-planned utility room and a contemporary three-piece shower room, while to the rear of the property, an adjoining brand-new kitchen offers tiled flooring, sleek cabinetry and integrated appliances. A rear lobby gives direct access to the garden.