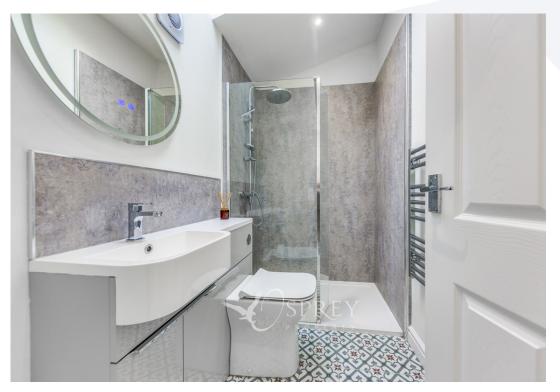

A lobby opens into a welcoming entrance hallway, leading first to a bright living room with large window to the front, a cozy area warmed by a multi-fuel stove. The heart of the house is the spacious dining and garden room: under-floor heating, a further multi fuel stove and large glazing from the garden and above create an inviting space to relax while enjoying views of the south-west-facing garden. To the front of the house ,sliding doors reveal a well-planned utility room and a contemporary three-piece shower room, while to the rear of the property, an adjoining brand-new kitchen offers tiled flooring, sleek cabinetry and integrated appliances. A rear lobby gives direct access to the garden.

Upstairs, a central landing serves two generous double bedrooms and a third bedroom that makes an ideal study or child's room, complete with over-stairs storage. The stylish three-piece bathroom is finished to a high standard. Importantly, the footings beneath the ground-floor extension were designed to take a second storey, providing scope for future enlargement subject to the usual permissions.