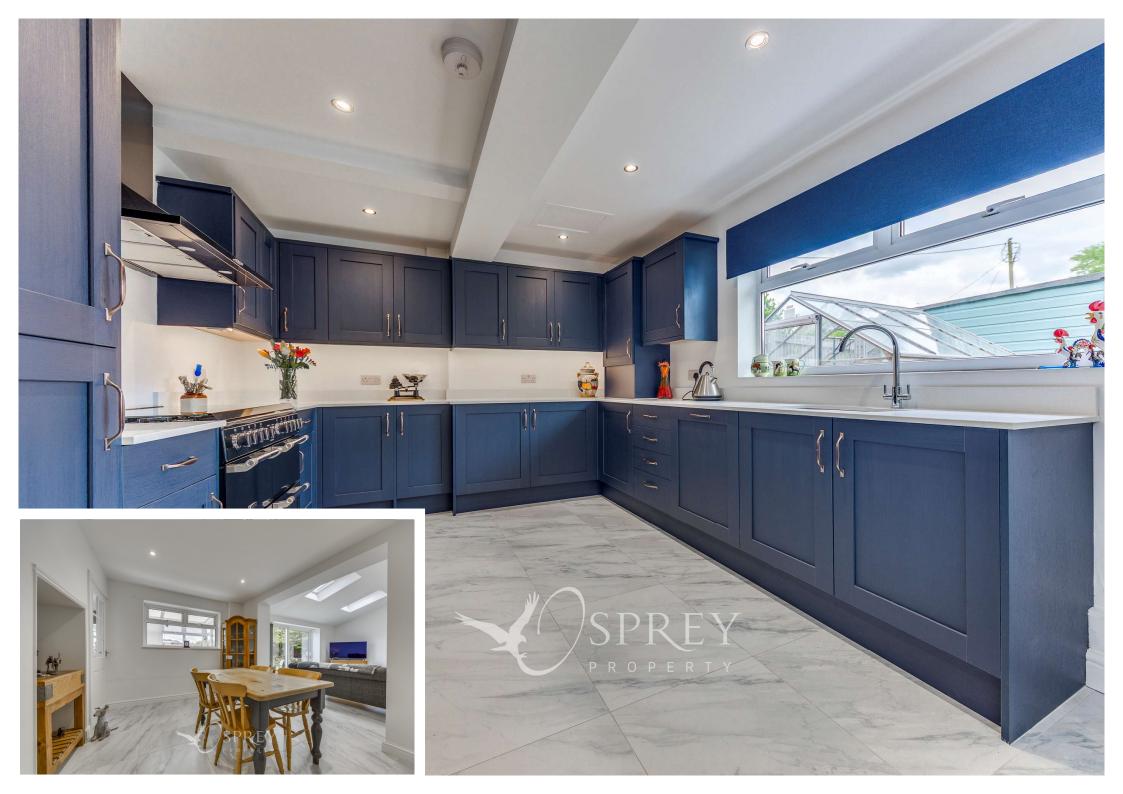

A lobby opens into a welcoming entrance hallway, leading first to a bright living room with large window to the front, a cozy area warmed by a multi-fuel stove. The heart of the house is the spacious dining and garden room: under-floor heating, a further multi fuel stove and large glazing from the garden and above create an inviting space to relax while enjoying views of the south-west-facing garden. To the front of the house ,sliding doors reveal a well-planned utility room and a contemporary three-piece shower room, while to the rear of the property, an adjoining brand-new kitchen offers tiled flooring, sleek cabinetry and integrated appliances. A rear lobby gives direct access to the garden.