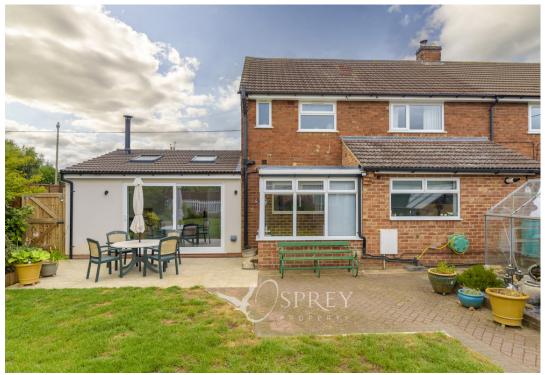

Outside, the generously sized garden features a lawn, paved seating areas and established borders, while a versatile garage and workshop sit to one side. Various wooden outbuildings and a greenhouse complete the garden. With Bottesford's station, schools and shops within walking distance and open countryside only moments away, this beautifully presented home offers the perfect blend of village life and modern comfort.