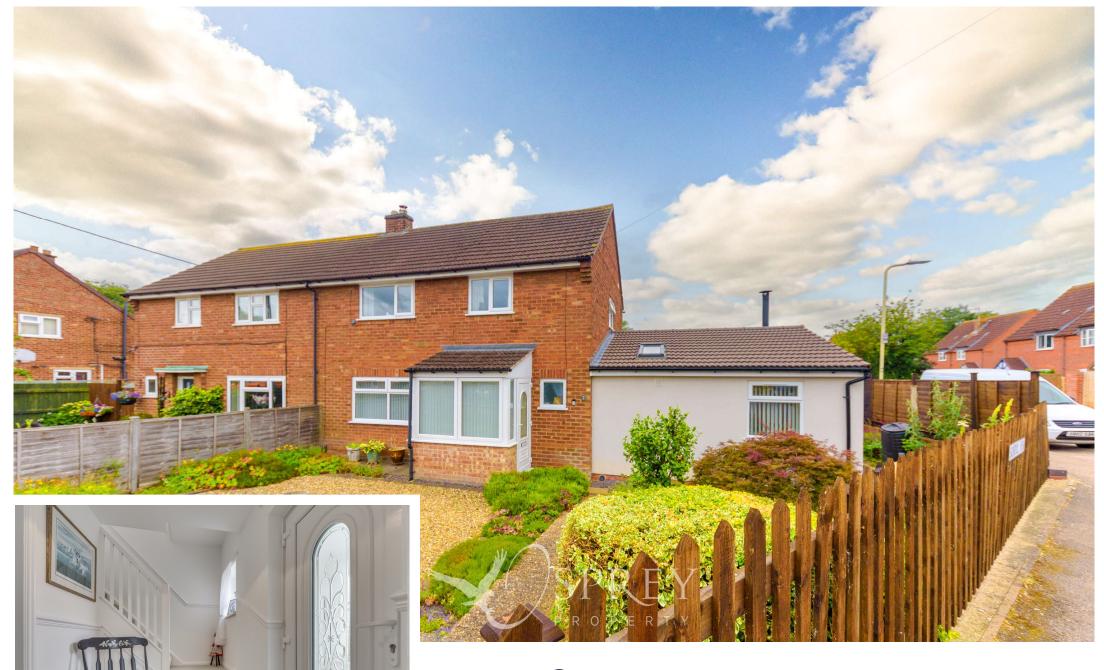

Silverwood Road, Bottesford Offers Over £330,000

This delightful three-bedroom semi-detached home enjoys a peaceful setting in Bottesford, a picturesque Vale of Belvoir village that offers both countryside walks and everyday amenities on the doorstep. The property has been sympathetically extended by the current owners and presents in neutral tones throughout, with quality modern finishes-under-floor heating and an attractive open-plan layout make it genuinely turn-key.

A lobby opens into a welcoming entrance hallway, leading first to a bright living room with large window to the front, a cozy area warmed by a multi-fuel stove. The heart of the house is the spacious dining and garden room: under-floor heating, a further multi fuel stove and large glazing from the garden and above create an inviting space to relax while enjoying views of the south-west-facing garden. To the front of the house ,sliding doors reveal a well-planned utility room and a contemporary three-piece shower room, while to the rear of the property, an adjoining brand-new kitchen offers tiled flooring, sleek cabinetry and integrated appliances. A rear lobby gives direct access to the garden.

Outside, the generously sized garden features a lawn, paved seating areas and established borders, while a versatile garage and workshop sit to one side. Various wooden outbuildings and a greenhouse complete the garden. With Bottesford's station, schools and shops within walking distance and open countryside only moments away, this beautifully presented home offers the perfect blend of village life and modern comfort.