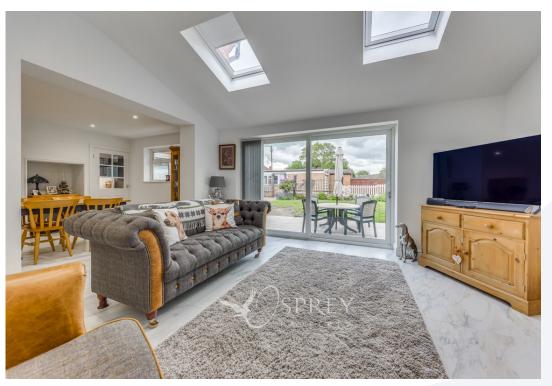

A lobby opens into a welcoming entrance hallway, leading first to a bright living room with large window to the front, a cozy area warmed by a multi-fuel stove. The heart of the house is the spacious dining and garden room: under-floor heating, a further multi fuel stove and large glazing from the garden and above create an inviting space to relax while enjoying views of the south-west-facing garden. To the front of the house ,sliding doors reveal a well-planned utility room and a contemporary three-piece shower room, while to the rear of the property, an adjoining brand-new kitchen offers tiled flooring, sleek cabinetry and integrated appliances. A rear lobby gives direct access to the garden.