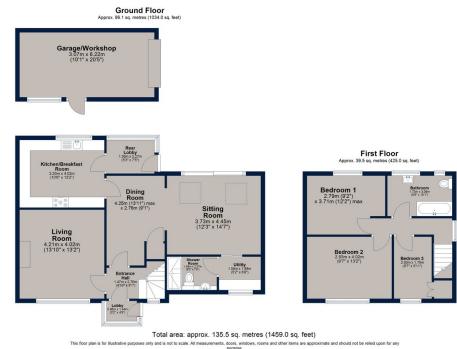

A lobby opens into a welcoming entrance hallway, leading first to a bright living room with large window to the front, a cozy area warmed by a multi-fuel stove. The heart of the house is the spacious dining and garden room: under-floor heating, a further multi fuel stove and large glazing from the garden and above create an inviting space to relax while enjoying views of the south-west-facing garden. To the front of the house ,sliding doors reveal a well-planned utility room and a contemporary three-piece shower room, while to the rear of the property, an adjoining brand-new kitchen offers tiled flooring, sleek cabinetry and integrated appliances. A rear lobby gives direct access to the garden.

Upstairs, a central landing serves two generous double bedrooms and a third bedroom that makes an ideal study or child's room, complete with over-stairs storage. The stylish three-piece bathroom is finished to a high standard. Importantly, the footings beneath the ground-floor extension were designed to take a second storey, providing scope for future enlargement subject to the usual permissions.

Outside, the generously sized garden features a lawn, paved seating areas and established borders, while a versatile garage and workshop sit to one side. Various wooden outbuildings and a greenhouse complete the garden. With Bottesford's station, schools and shops within walking distance and open countryside only moments away, this beautifully presented home offers the perfect blend of village life and modern comfort.

#### purpose. Plan produced using PlanUp.