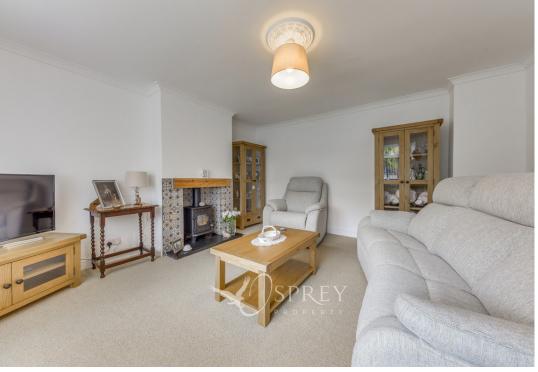

A lobby opens into a welcoming entrance hallway, leading first to a bright living room with large window to the front, a cozy area warmed by a multi-fuel stove. The heart of the house is the spacious dining and garden room: under-floor heating, a further multi fuel stove and large glazing from the garden and above create an inviting space to relax while enjoying views of the south-west-facing garden. To the front of the house ,sliding doors reveal a well-planned utility room and a contemporary three-piece shower room, while to the rear of the property, an adjoining brand-new kitchen offers tiled flooring, sleek cabinetry and integrated appliances. A rear lobby gives direct access to the garden.