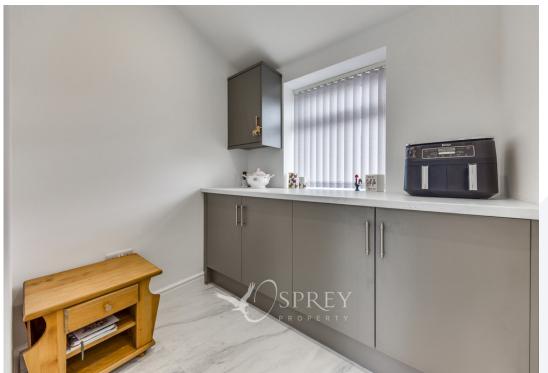

A lobby opens into a welcoming entrance hallway, leading first to a bright living room with large window to the front, a cozy area warmed by a multi-fuel stove. The heart of the house is the spacious dining and garden room: under-floor heating, a further multi fuel stove and large glazing from the garden and above create an inviting space to relax while enjoying views of the south-west-facing garden. To the front of the house ,sliding doors reveal a well-planned utility room and a contemporary three-piece shower room, while to the rear of the property, an adjoining brand-new kitchen offers tiled flooring, sleek cabinetry and integrated appliances. A rear lobby gives direct access to the garden.