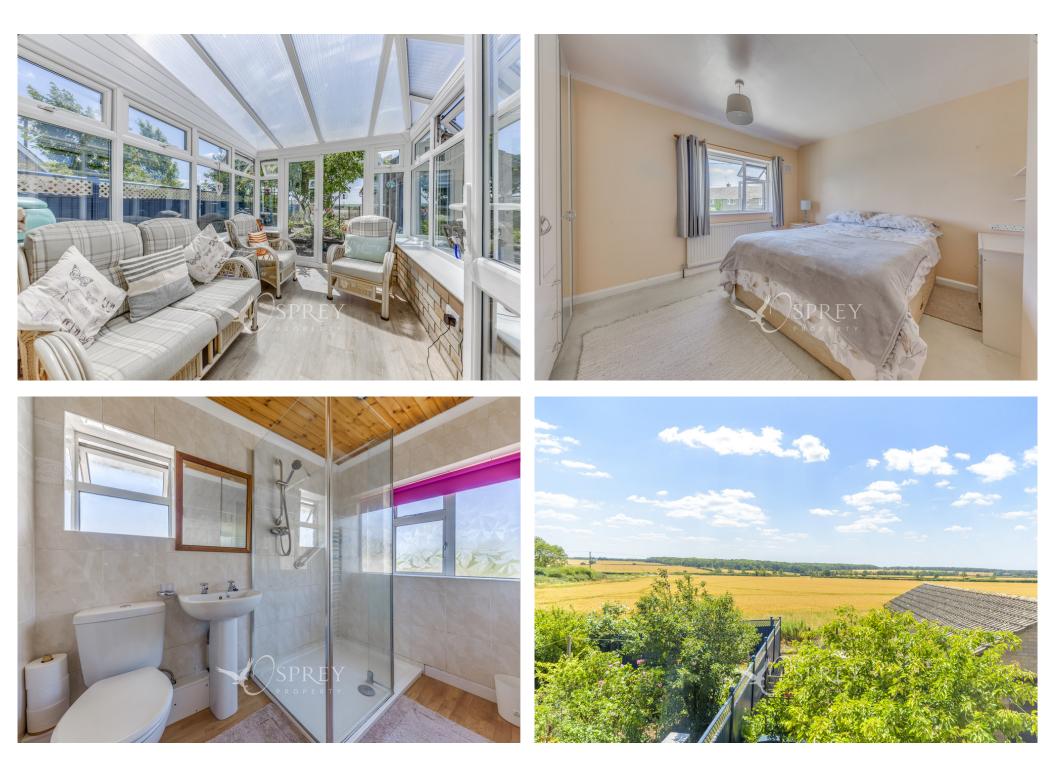

A three-bedroom home benefitting from ample off-road parking and beautiful countryside views, located in a quiet cul-de-sac in the peaceful village of Upper Benefield.

The ground floor comprises of a living room with an electric fireplace and a large window, a kitchen/dining room with space for a dishwasher and washing machine. This leads through to the conservatory with neutral flooring and beautiful views of the garden and beyond. Upstairs has a spacious landing, with a window in the stairwell, providing light accommodation throughout, two double bedrooms and one single bedroom. The family bathroom has a large walk-in shower, two windows and a heated towel rail.

This home benefits from a substantial and private south-facing garden which backs onto miles of fields and countryside, providing stunning views. With a garage and a large wrap around driveway, this property provides ample parking for five plus cars. The back of the garage is a versatile space, which could be used as an office or workshop.