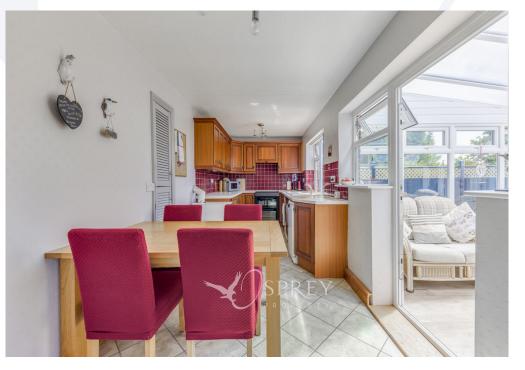

A three-bedroom home benefitting from ample off-road parking and beautiful countryside views, located in a quiet cul-de-sac in the peaceful village of Upper Benefield.

The ground floor comprises of a living room with an electric fireplace and a large window, a kitchen/dining room with space for a dishwasher and washing machine. This leads through to the conservatory with neutral flooring and beautiful views of the garden and beyond. Upstairs has a spacious landing, with a window in the stairwell, providing light accommodation throughout, two double bedrooms and one single bedroom. The family bathroom has a large walk-in shower, two windows and a heated towel rail.