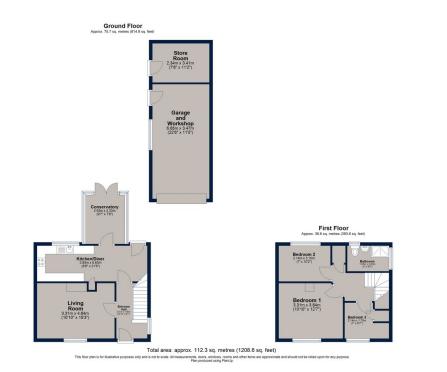

A three-bedroom home benefitting from ample off-road parking and beautiful countryside views, located in a quiet cul-de-sac in the peaceful village of Upper Benefield.

The ground floor comprises of a living room with an electric fireplace and a large window, a kitchen/dining room with space for a dishwasher and washing machine. This leads through to the conservatory with neutral flooring and beautiful views of the garden and beyond. Upstairs has a spacious landing, with a window in the stairwell, providing light accommodation throughout, two double bedrooms and one single bedroom. The family bathroom has a large walk-in shower, two windows and a heated towel rail.

This home benefits from a substantial and private south-facing garden which backs onto miles of fields and countryside, providing stunning views. With a garage and a large wrap around driveway, this property provides ample parking for five plus cars. The back of the garage is a versatile space, which could be used as an office or workshop.