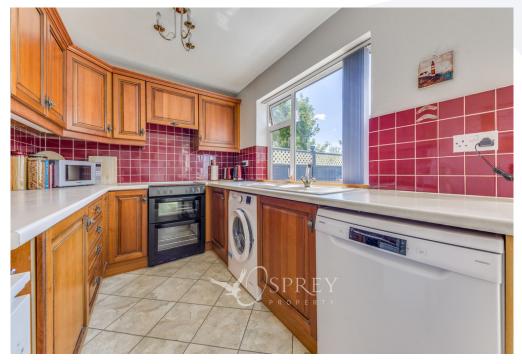

A three-bedroom home benefitting from ample off-road parking and beautiful countryside views, located in a quiet cul-de-sac in the peaceful village of Upper Benefield.

The ground floor comprises of a living room with an electric fireplace and a large window, a kitchen/dining room with space for a dishwasher and washing machine. This leads through to the conservatory with neutral flooring and beautiful views of the garden and beyond. Upstairs has a spacious landing, with a window in the stairwell, providing light accommodation throughout, two double bedrooms and one single bedroom. The family bathroom has a large walk-in shower, two windows and a heated towel rail.