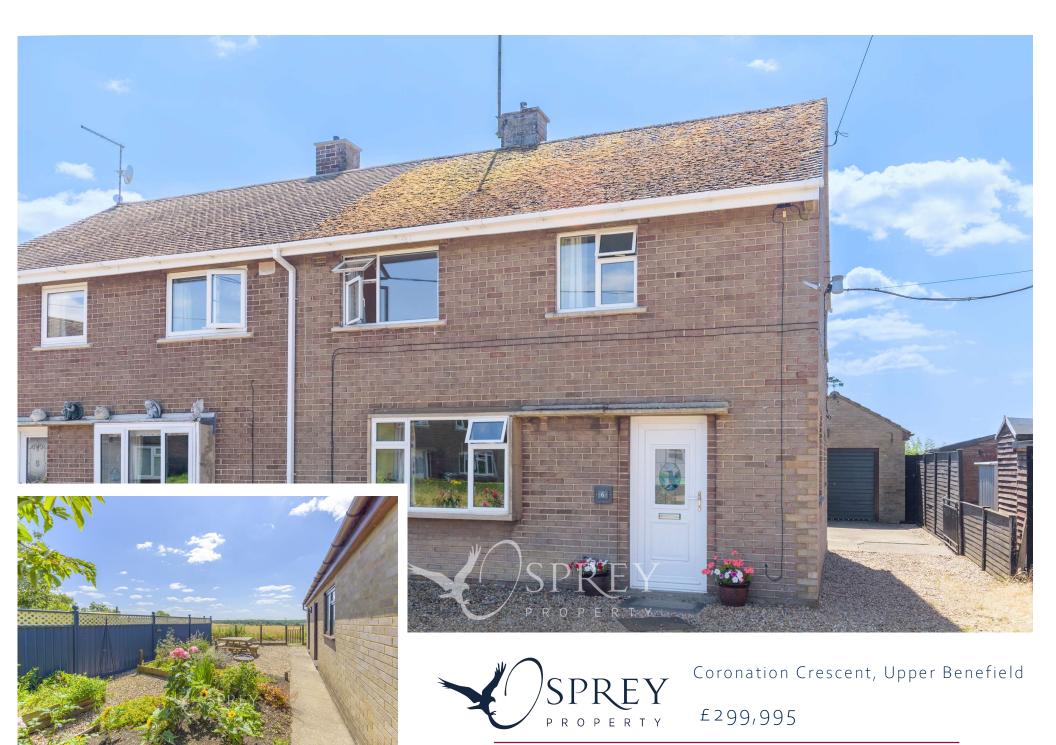

A three-bedroom home benefitting from ample off-road parking and beautiful countryside views, located in a quiet cul-de-sac in the peaceful village of Upper Benefield.

The ground floor comprises of a living room with an electric fireplace and a large window, a kitchen/dining room with space for a dishwasher and washing machine. This leads through to the conservatory with neutral flooring and beautiful views of the garden and beyond. Upstairs has a spacious landing, with a window in the stairwell, providing light accommodation throughout, two double bedrooms and one single bedroom. The family bathroom has a large walk-in shower, two windows and a heated towel rail.

## Coronation Crescent, Upper Benefield

## Osprey Melton

8 Burton Road Melton Leicestershire, LE13 1AE 01664 778170 melton@osprey-property.co.uk A three-bedroom semidetached home benefitting from a large wrap around driveway, garage, a conservatory and beautiful countryside views to the rear. This well-loved home is located in a quiet cul-de-sac in the village of Upper Benefield.