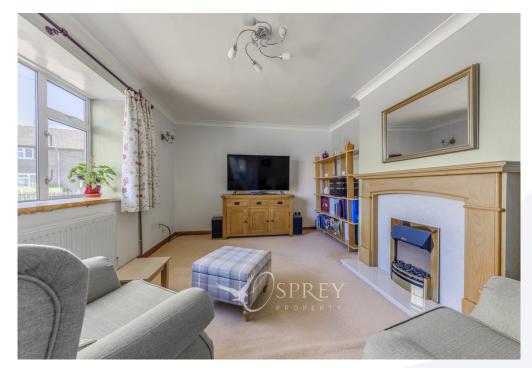

A three-bedroom home benefitting from ample off-road parking and beautiful countryside views, located in a quiet cul-de-sac in the peaceful village of Upper Benefield.

The ground floor comprises of a living room with an electric fireplace and a large window, a kitchen/dining room with space for a dishwasher and washing machine. This leads through to the conservatory with neutral flooring and beautiful views of the garden and beyond. Upstairs has a spacious landing, with a window in the stairwell, providing light accommodation throughout, two double bedrooms and one single bedroom. The family bathroom has a large walk-in shower, two windows and a heated towel rail.