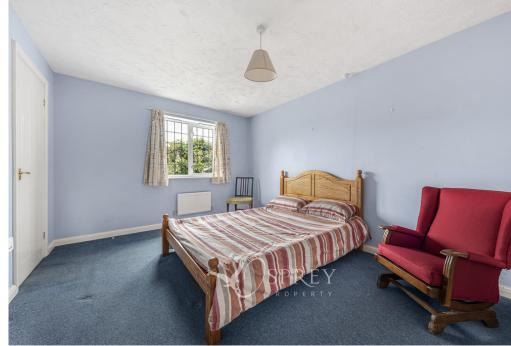

Inside, the ground floor offers versatile living space with three reception rooms, a utility room and a cloakroom. The substantial living room is bright, featuring a large window and an electric fireplace. Double doors connect the living room to the adjoining dining room, allowing for a flexible open-plan layout, while still providing the option for separate dining. The kitchen has a ceramic sink positioned beneath a large window offering views of the garden. Adjacent to the kitchen is a practical utility room with ample space for both a washing machine and tumble dryer, as well as access to the neutral downstairs cloakroom. A third reception room, formally the garage, provides additional flexibility, which could serve as a home office, playroom, gym or snug Upstairs, the main bedroom is a generous double, complete with built-in wardrobes and an ensuite shower room. Two further double bedrooms also benefit from built-in wardrobes, while the fourth bedroom is a comfortable single. The family shower room has a large walk-in shower. Outside, the south-west facing garden is secluded and quiet, featuring a patio area, with a step leading up to a neatly maintained lawn. This property would benefit from a degree of modernisation work, hence the realistic asking price.