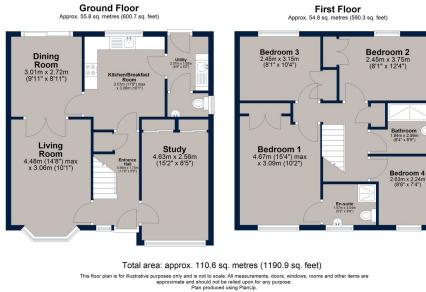

Inside, the ground floor offers versatile living space with three reception rooms, a utility room and a cloakroom. The substantial living room is bright, featuring a large window and an electric fireplace. Double doors connect the living room to the adjoining dining room, allowing for a flexible open-plan layout, while still providing the option for separate dining. The kitchen has a ceramic sink positioned beneath a large window offering views of the garden. Adjacent to the kitchen is a practical utility room with ample space for both a washing machine and tumble dryer, as well as access to the neutral downstairs cloakroom. A third reception room, formally the garage, provides additional flexibility, which could serve as a home office, playroom, gym or snug Upstairs, the main bedroom is a generous double, complete with built-in wardrobes and an ensuite shower room. Two further double bedrooms also benefit from built-in wardrobes, while the fourth bedroom is a comfortable single. The family shower room has a large walk-in shower. Outside, the south-west facing garden is secluded and quiet, featuring a patio area, with a step leading up to a neatly maintained lawn. This property would benefit from a degree of modernisation work, hence the realistic asking price.