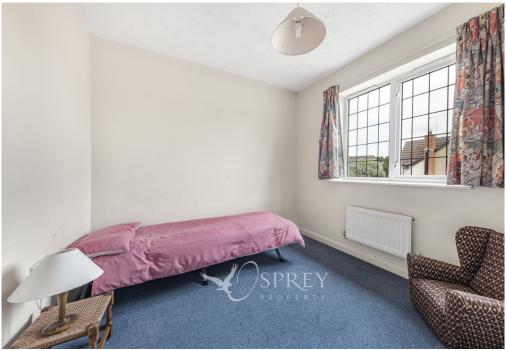

Inside, the ground floor offers versatile living space with three reception rooms, a utility room and a cloakroom. The substantial living room is bright, featuring a large window and an electric fireplace. Double doors connect the living room to the adjoining dining room, allowing for a flexible open-plan layout, while still providing the option for separate dining. The kitchen has a ceramic sink positioned beneath a large window offering views of the garden. Adjacent to the kitchen is a practical utility room with ample space for both a washing machine and tumble dryer, as well as access to the neutral downstairs cloakroom. A third reception room, formally the garage, provides additional flexibility, which could serve as a home office, playroom, gym or snug Upstairs, the main bedroom is a generous double, complete with built-in wardrobes and an ensuite shower room. Two further double bedrooms also benefit from built-in wardrobes, while the fourth bedroom is a comfortable single. The family shower room has a large walk-in shower. Outside, the south-west facing garden is secluded and quiet, featuring a patio area, with a step leading up to a neatly maintained lawn. This property would benefit from a degree of modernisation work, hence the realistic asking price.