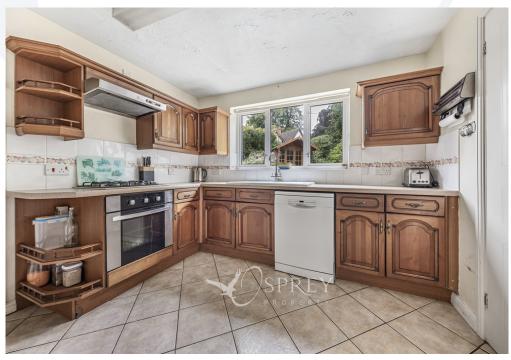

Inside, the ground floor offers versatile living space with three reception rooms, a utility room and a cloakroom. The substantial living room is bright, featuring a large window and an electric fireplace. Double doors connect the living room to the adjoining dining room, allowing for a flexible open-plan layout, while still providing the option for separate dining. The kitchen has a ceramic sink positioned beneath a large window offering views of the garden. Adjacent to the kitchen is a practical utility room with ample space for both a washing machine and tumble dryer, as well as access to the neutral downstairs cloakroom. A third reception room, formally the garage, provides additional flexibility, which could serve as a home office, playroom, gym or snug Upstairs, the main bedroom is a generous double, complete with built-in wardrobes and an ensuite shower room. Two further double bedrooms also benefit from built-in wardrobes, while the fourth bedroom is a comfortable single. The family shower room has a large walk-in shower. Outside, the south-west facing garden is secluded and quiet, featuring a patio area, with a step leading up to a neatly maintained lawn. This property would benefit from a degree of modernisation work, hence the realistic asking price.