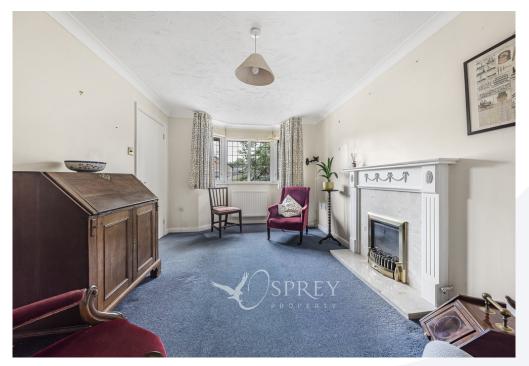

Inside, the ground floor offers versatile living space with three reception rooms, a utility room and a cloakroom. The substantial living room is bright, featuring a large window and an electric fireplace. Double doors connect the living room to the adjoining dining room, allowing for a flexible open-plan layout, while still providing the option for separate dining. The kitchen has a ceramic sink positioned beneath a large window offering views of the garden. Adjacent to the kitchen is a practical utility room with ample space for both a washing machine and tumble dryer, as well as access to the neutral downstairs cloakroom. A third reception room, formally the garage, provides additional flexibility, which could serve as a home office, playroom, gym or snug Upstairs, the main bedroom is a generous double, complete with built-in wardrobes and an ensuite shower room. Two further double bedrooms also benefit from built-in wardrobes, while the fourth bedroom is a comfortable single. The family shower room has a large walk-in shower. Outside, the south-west facing garden is secluded and quiet, featuring a patio area, with a step leading up to a neatly maintained lawn. This property would benefit from a degree of modernisation work, hence the realistic asking price.