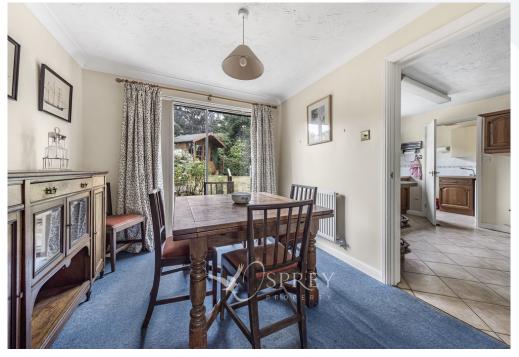

Inside, the ground floor offers versatile living space with three reception rooms, a utility room and a cloakroom. The substantial living room is bright, featuring a large window and an electric fireplace. Double doors connect the living room to the adjoining dining room, allowing for a flexible open-plan layout, while still providing the option for separate dining. The kitchen has a ceramic sink positioned beneath a large window offering views of the garden. Adjacent to the kitchen is a practical utility room with ample space for both a washing machine and tumble dryer, as well as access to the neutral downstairs cloakroom. A third reception room, formally the garage, provides additional flexibility, which could serve as a home office, playroom, gym or snug Upstairs, the main bedroom is a generous double, complete with built-in wardrobes and an ensuite shower room. Two further double bedrooms also benefit from built-in wardrobes, while the fourth bedroom is a comfortable single. The family shower room has a large walk-in shower. Outside, the south-west facing garden is secluded and quiet, featuring a patio area, with a step leading up to a neatly maintained lawn. This property would benefit from a degree of modernisation work, hence the realistic asking price.