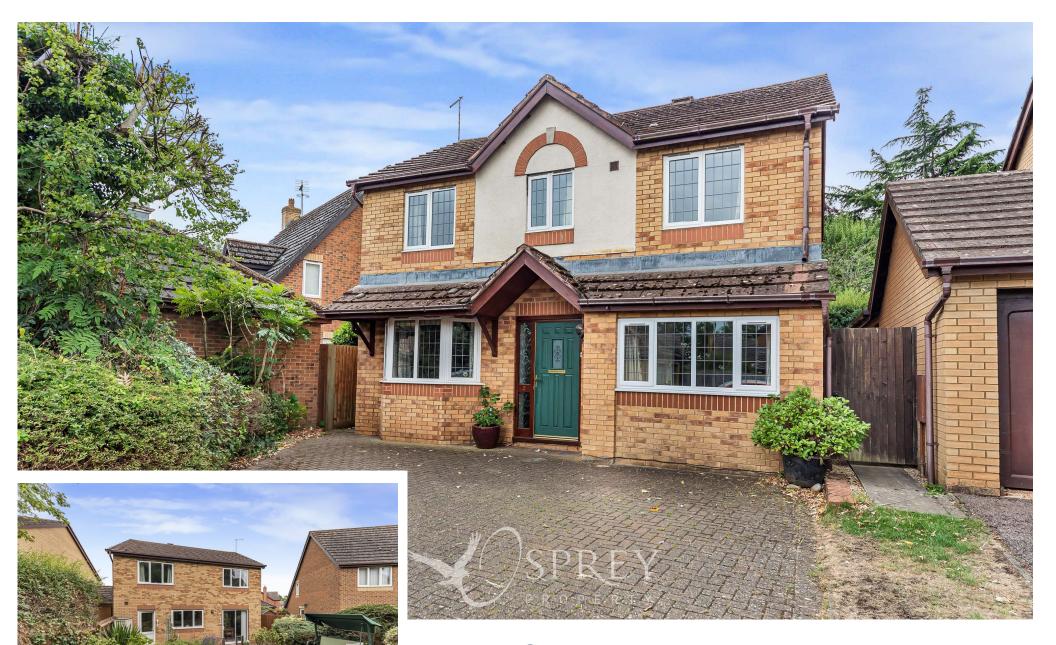

Webb Close, Oundle £375,000

A four-bedroom detached home, ideally situated in a quiet cul-de-sac just a short stroll from the centre of Oundle market town. This spacious property offers generous living accommodation, a driveway for two vehicles, and a south-west facing garden.

Inside, the ground floor offers versatile living space with three reception rooms, a utility room and a cloakroom. The substantial living room is bright, featuring a large window and an electric fireplace. Double doors connect the living room to the adjoining dining room, allowing for a flexible open-plan layout, while still providing the option for separate dining. The kitchen has a ceramic sink positioned beneath a large window offering views of the garden. Adjacent to the kitchen is a practical utility room with ample space for both a washing machine and tumble dryer, as well as access to the neutral downstairs cloakroom. A third reception room, formally the garage, provides additional flexibility, which could serve as a home office, playroom, gym or snug Upstairs, the main bedroom is a generous double, complete with built-in wardrobes and an ensuite shower room. Two further double bedrooms also benefit from built-in wardrobes, while the fourth bedroom is a comfortable single. The family shower room has a large walk-in shower. Outside, the south-west facing garden is secluded and quiet, featuring a patio area, with a step leading up to a neatly maintained lawn. This property would benefit from a degree of modernisation work, hence the realistic asking price.

# Webb Close, Oundle