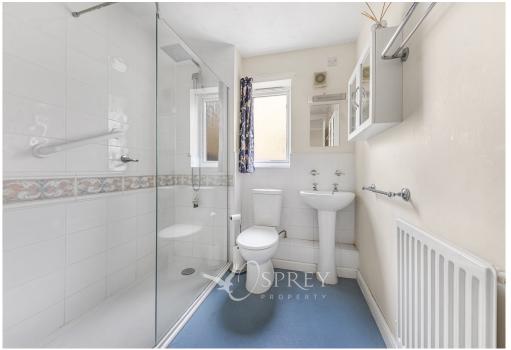

Inside, the ground floor offers versatile living space with three reception rooms, a utility room and a cloakroom. The substantial living room is bright, featuring a large window and an electric fireplace. Double doors connect the living room to the adjoining dining room, allowing for a flexible open-plan layout, while still providing the option for separate dining. The kitchen has a ceramic sink positioned beneath a large window offering views of the garden. Adjacent to the kitchen is a practical utility room with ample space for both a washing machine and tumble dryer, as well as access to the neutral downstairs cloakroom. A third reception room, formally the garage, provides additional flexibility, which could serve as a home office, playroom, gym or snug Upstairs, the main bedroom is a generous double, complete with built-in wardrobes and an ensuite shower room. Two further double bedrooms also benefit from built-in wardrobes, while the fourth bedroom is a comfortable single. The family shower room has a large walk-in shower. Outside, the south-west facing garden is secluded and quiet, featuring a patio area, with a step leading up to a neatly maintained lawn. This property would benefit from a degree of modernisation work, hence the realistic asking price.