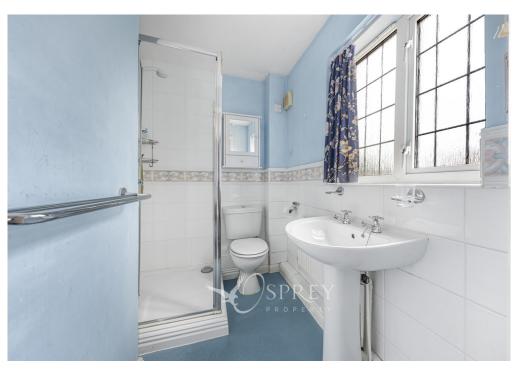

Inside, the ground floor offers versatile living space with three reception rooms, a utility room and a cloakroom. The substantial living room is bright, featuring a large window and an electric fireplace. Double doors connect the living room to the adjoining dining room, allowing for a flexible open-plan layout, while still providing the option for separate dining. The kitchen has a ceramic sink positioned beneath a large window offering views of the garden. Adjacent to the kitchen is a practical utility room with ample space for both a washing machine and tumble dryer, as well as access to the neutral downstairs cloakroom. A third reception room, formally the garage, provides additional flexibility, which could serve as a home office, playroom, gym or snug Upstairs, the main bedroom is a generous double, complete with built-in wardrobes and an ensuite shower room. Two further double bedrooms also benefit from built-in wardrobes, while the fourth bedroom is a comfortable single. The family shower room has a large walk-in shower. Outside, the south-west facing garden is secluded and quiet, featuring a patio area, with a step leading up to a neatly maintained lawn. This property would benefit from a degree of modernisation work, hence the realistic asking price.