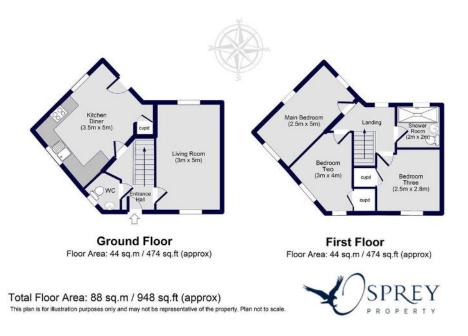

Greenfields Drive, Oundle Shared Ownership £139,500

45% SHARED OWNERSHIP IS OFFERED FOR SALE.

This bright and well maintained, semi-detached house is in pristine condition. It retains a "new home" feel, with light carpeting and walls, and white doors with chrome furniture. Although situated in a quiet position, it is less than a mile from the centre of the bustling market town of Oundle.

Cross Keys Homes are a registered shared ownership provider, this property is offered as a shared ownership home.

Charges to Cross Keys Homes: Monthly Rent: £407.96 Monthly Service Charge: £45.24

NHBC 4 years remaining Council Tax: Band D All Mains Services Connected