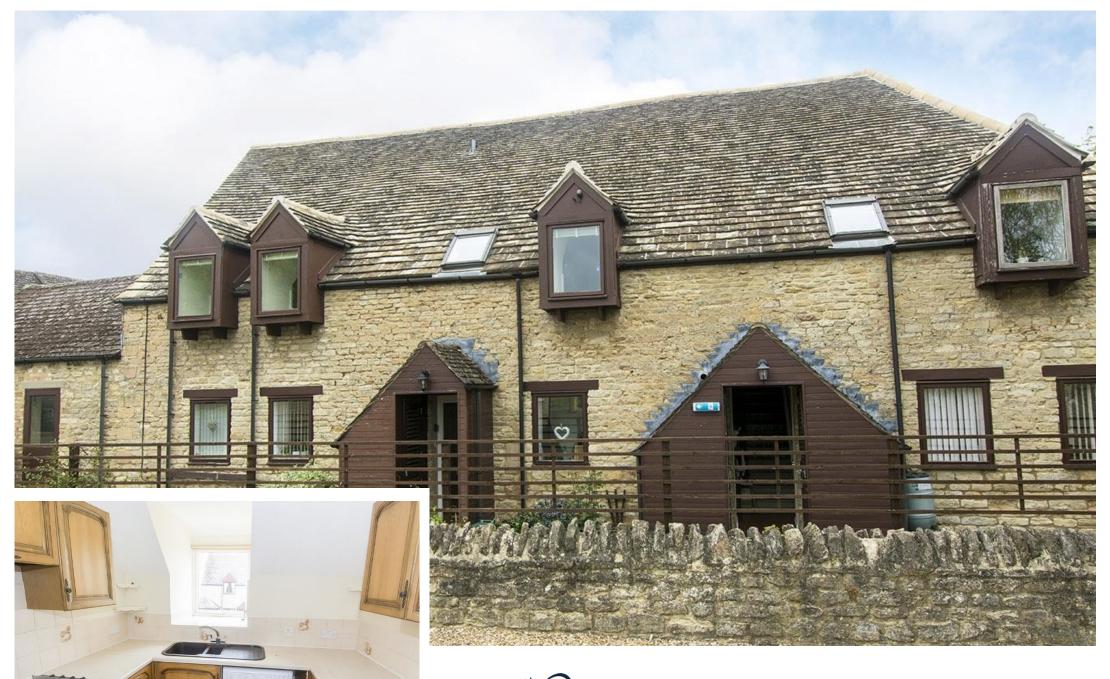

Riverside Maltings, £140,000

6 Trent House is a first floor apartment, part of a well-established retirement complex of 49 flats with a residential manager, Piper Lifeline system. It is part of a Grade II listed building within the complex, and, situated a short distance from Oundle's town centre and with a covered bus stop outside the gates. Riverside Maltings is specifically designed for the over-55s, and with pleasant surroundings has a lively combination of independent living and social activities in the communal lounge and garden. This is a well-planned spacious flat, comprised of two bedrooms, an ensuite and a bathroom, lounge/diner and kitchen. It is fully carpeted and has electric storage heaters and double-glazing, and each room has an alarm pull cord. It comes with a single garage, and there is also plenty of parking space for residents and visitors. While the property could use some updating and refreshing it is a roomy and very pleasant apartment.

Oundle is a beautiful, Georgian town with a traditional market place with a range of shops. These include hairdressers, gift shops, boutiques and clothing shops, which are either family-run or small independent firms. There are plenty of places to eat, drink and socialise around the town, and it also offers a variety of sports and leisure facilities, including theatre. Oundle has a vibrant local community and there is always plenty to do. More extensive services, including mainline rail travel, are available in Peterborough, Corby and Kettering, all of which are between 11 to 15 miles away.