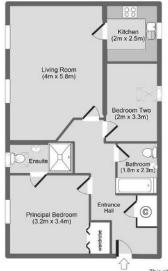

## Riverside Maltings, Oundle

Total Property Floor Area: 63 sq.m / 678 sq.ft (approx)

Including Garage: 78 sq.m / 839 sq.ft (approx)

This plan is for illustration purposes only and may not be representative of the property. Plan not to scale.

Apartment
Floor Area: 63 sq.m / 678 sq.ft (approx)

Osprey Oakham

4 Burley Road
Oakham
Rutland LE15 6DH
o1572 756675
oakham@osprey-property.co.uk

Osprey Stamford

7 Red Lion Street Stamford Lincolnshire, PE9 1PA 01780 769269 stamford@osprey-property.co.uk Osprey Oundle 6 Crown Court