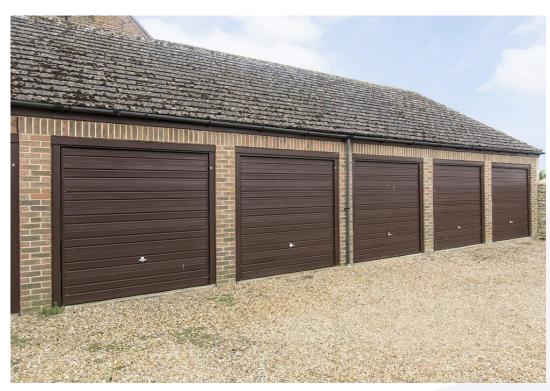

Riverside Maltings, £140,000

6 Trent House is a first floor apartment, part of a well-established retirement complex of 49 flats with a residential manager, Piper Lifeline system. It is part of a Grade II listed building within the complex, and, situated a short distance from Oundle's town centre and with a covered bus stop outside the gates. Riverside Maltings is specifically designed for the over-55s, and with pleasant surroundings has a lively combination of independent living and social activities in the communal lounge and garden. This is a well-planned spacious flat, comprised of two bedrooms, an ensuite and a bathroom, lounge/diner and kitchen. It is fully carpeted and has electric storage heaters and double-glazing, and each room has an alarm pull cord. It comes with a single garage, and there is also plenty of parking space for residents and visitors. While the property could use some updating and refreshing it is a roomy and very pleasant apartment.