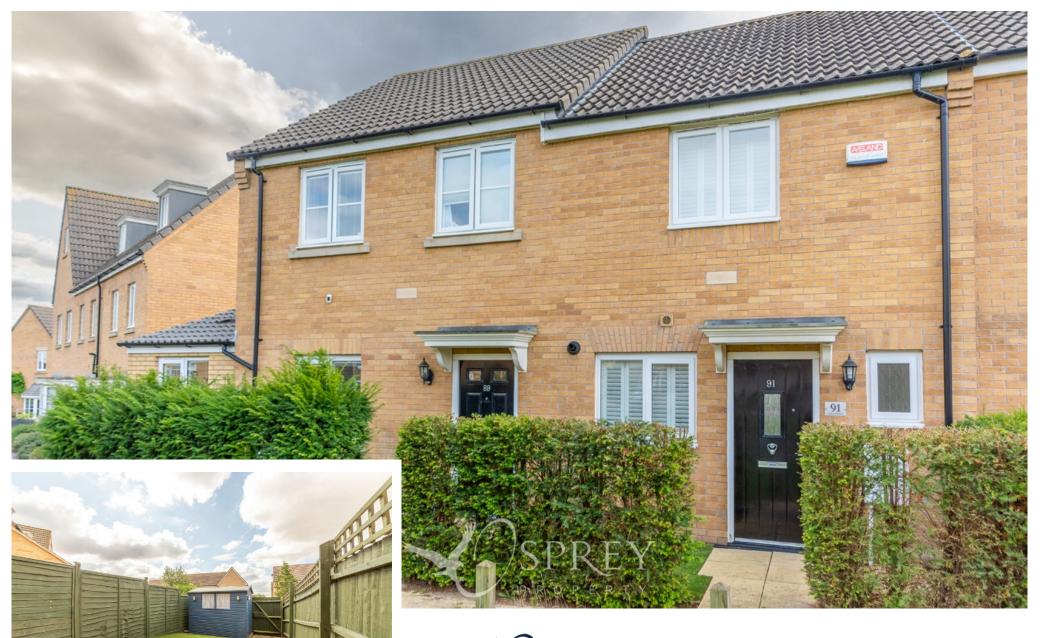

Creed Road, Oundle

Offered with no chain, this immaculately presented two bedroom home has a low maintenance south facing garden and shed with power, two allocated parking spaces, internal window shutters throughout and open green space to the front aspect. The accommodation comprises an entrance hall, cloakroom, kitchen with integrated appliances, living room, two double bedrooms and a family bathroom. Having been well cared for by the current owner, an internal viewing is highly recommended.

# Creed Road, Oundle