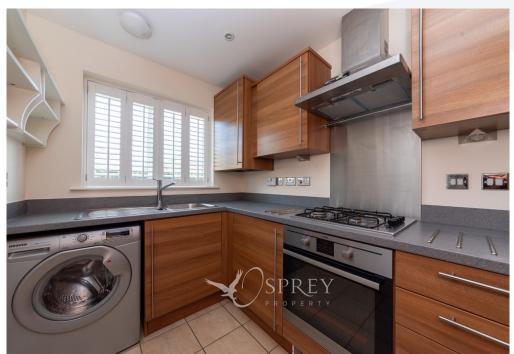

Creed Road, Oundle

Offered with no chain, this immaculately presented two bedroom home has a low maintenance south facing garden and shed with power, two allocated parking spaces, internal window shutters throughout and open green space to the front aspect. The accommodation comprises an entrance hall, cloakroom, kitchen with integrated appliances, living room, two double bedrooms and a family bathroom. Having been well cared for by the current owner, an internal viewing is highly recommended.