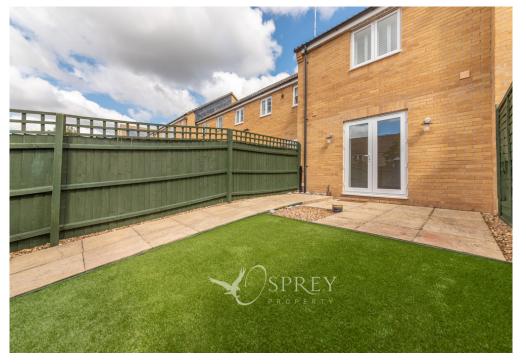

Creed Road, Oundle

Offered with no chain, this immaculately presented two bedroom home has a low maintenance south facing garden and shed with power, two allocated parking spaces, internal window shutters throughout and open green space to the front aspect. The accommodation comprises an entrance hall, cloakroom, kitchen with integrated appliances, living room, two double bedrooms and a family bathroom. Having been well cared for by the current owner, an internal viewing is highly recommended.

## Osprey Melton

8 Burton Road Melton Leicestershire, LE13 1AE o1664 778170 melton@osprey-property.co.uk An immaculately presented two bedroom home that is in 'move-in' condition.

Benefitting from off road parking and a low maintenance south-facing garden. Call now to arrange an internal viewing.