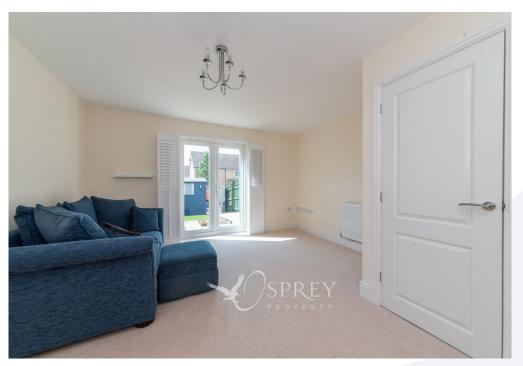

Creed Road, Oundle

Offered with no chain, this immaculately presented two bedroom home has a low maintenance south facing garden and shed with power, two allocated parking spaces, internal window shutters throughout and open green space to the front aspect. The accommodation comprises an entrance hall, cloakroom, kitchen with integrated appliances, living room, two double bedrooms and a family bathroom. Having been well cared for by the current owner, an internal viewing is highly recommended.

# Living Room 4.40m x 3.96m (145° x 13')