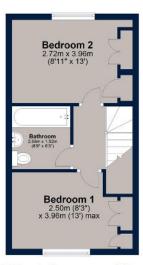

### First Floor

Total area: approx. 59.2 sq. metres (637.6 sq. feet)

Plan is for illustration purposes only and may not be representative of the property. Plan is not to scale. Plan produced by M-Photo Plan produced using PlanUp.