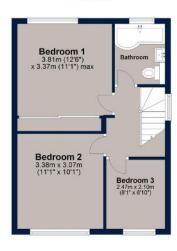

#### First Floor

Total area: approx. 99.2 sq. metres (1068.0 sq. feet)

Plan is for illustration purposes only and may not be representative of the property. Plan is not to scale. Plan produced by M-Photo Plan produced using PlanUp.

Located on a quiet road to the North of Melton Mowbray, this property offers a superbly finished open plan kitchen/dining room offering an excellent entertaining area with an abundance of natural light and bi-fold doors to the rear garden, a separate living room with a cosy log burner, a considerable sized utility room with further storage and cupboard space and a cloakroom to the ground floor. The first floor offers three bedrooms and a well-appointed family bathroom. Outside is a well-tended west facing rear garden, mainly laid to lawn, a separate patio seating area and further decking to the perimeter.