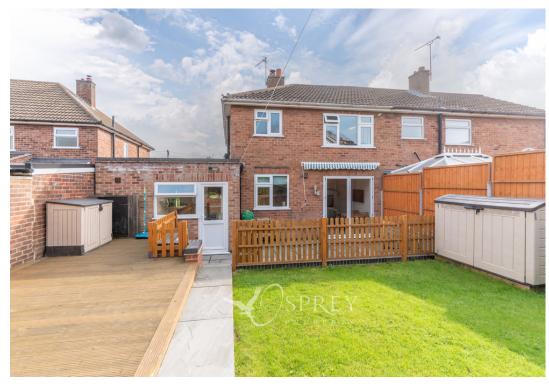

Lynton Road, Melton Mowbray
Asking Price Of £249,950

This beautifully presented three-bedroom property is set on a good-sized plot and offers just under 1100 square feet of accommodation. Externally there is driveway parking, a garage with a newly fitted door and a well-tended rear garden.

Located on a quiet road to the North of Melton Mowbray, this property offers a superbly finished open plan kitchen/dining room offering an excellent entertaining area with an abundance of natural light and bi-fold doors to the rear garden, a separate living room with a cosy log burner, a considerable sized utility room with further storage and cupboard space and a cloakroom to the ground floor. The first floor offers three bedrooms and a well-appointed family bathroom. Outside is a well-tended west facing rear garden, mainly laid to lawn, a separate patio seating area and further decking to the perimeter.