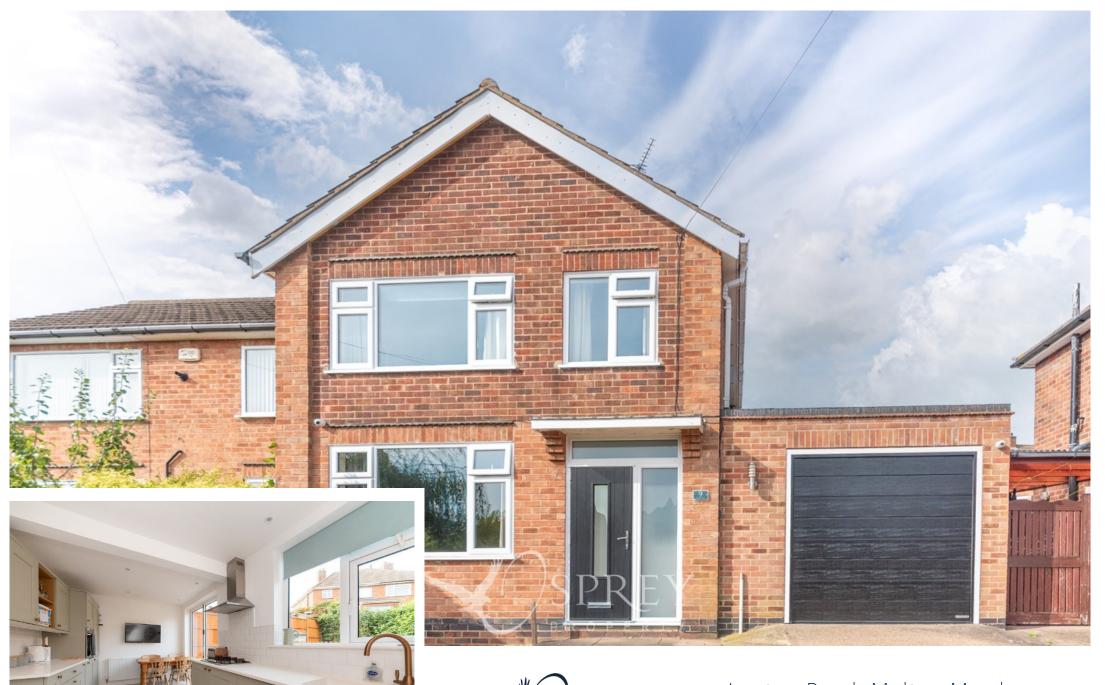

Lynton Road, Melton Mowbray
Asking Price Of £249,950

This beautifully presented three-bedroom property is set on a good-sized plot and offers just under 1100 square feet of accommodation. Externally there is driveway parking, a garage with a newly fitted door and a well-tended rear garden.

Located on a quiet road to the North of Melton Mowbray, this property offers a superbly finished open plan kitchen/dining room offering an excellent entertaining area with an abundance of natural light and bi-fold doors to the rear garden, a separate living room with a cosy log burner, a considerable sized utility room with further storage and cupboard space and a cloakroom to the ground floor. The first floor offers three bedrooms and a well-appointed family bathroom. Outside is a well-tended west facing rear garden, mainly laid to lawn, a separate patio seating area and further decking to the perimeter.