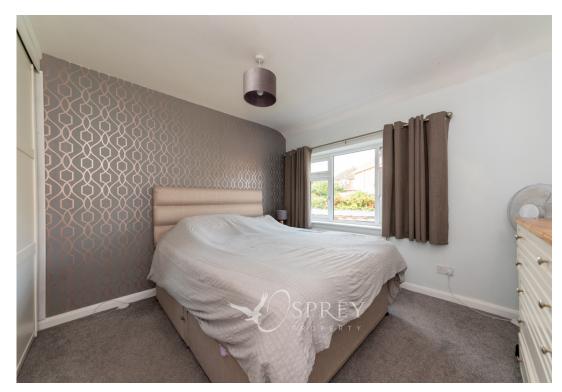

Located on a quiet road to the North of Melton Mowbray, this property offers a superbly finished open plan kitchen/dining room offering an excellent entertaining area with an abundance of natural light and bi-fold doors to the rear garden, a separate living room with a cosy log burner, a considerable sized utility room with further storage and cupboard space and a cloakroom to the ground floor. The first floor offers three bedrooms and a well-appointed family bathroom. Outside is a well-tended west facing rear garden, mainly laid to lawn, a separate patio seating area and further decking to the perimeter.

#### First Floor

Total area: approx. 99.2 sq. metres (1068.0 sq. feet)

Plan is for illustration purposes only and may not be representative of the property. Plan is not to scale. Plan produced by M-Photo Plan produced using PlanUp.