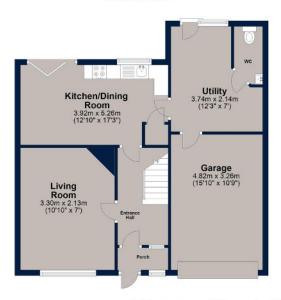

#### **Ground Floor**

Located on a quiet road to the North of Melton Mowbray, this property offers a superbly finished open plan kitchen/dining room offering an excellent entertaining area with an abundance of natural light and bi-fold doors to the rear garden, a separate living room with a cosy log burner, a considerable sized utility room with further storage and cupboard space and a cloakroom to the ground floor. The first floor offers three bedrooms and a well-appointed family bathroom. Outside is a well-tended west facing rear garden, mainly laid to lawn, a separate patio seating area and further decking to the perimeter.

#### First Floor

Total area: approx. 99.2 sq. metres (1068.0 sq. feet)

Plan is for illustration purposes only and may not be representative of the property. Plan is not to scale. Plan produced by M-Photo Plan produced using PlanUp.