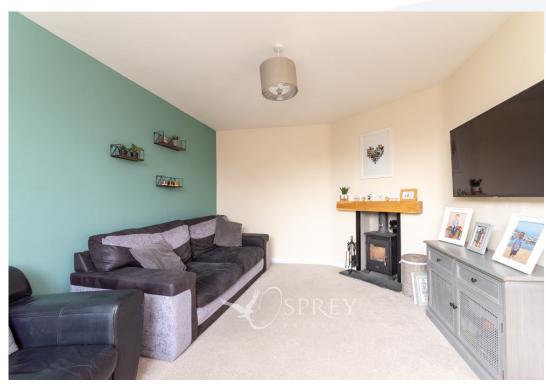

Located on a quiet road to the North of Melton Mowbray, this property offers a superbly finished open plan kitchen/dining room offering an excellent entertaining area with an abundance of natural light and bi-fold doors to the rear garden, a separate living room with a cosy log burner, a considerable sized utility room with further storage and cupboard space and a cloakroom to the ground floor. The first floor offers three bedrooms and a well-appointed family bathroom. Outside is a well-tended west facing rear garden, mainly laid to lawn, a separate patio seating area and further decking to the perimeter.

The current owners have lovingly created a fabulous family home and have enjoyed the garden, kitchen and living areas together.

Tenure: Freehold All mains' services Council Tax Band: C