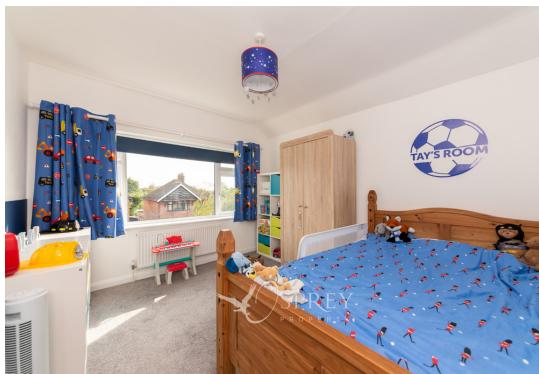

Located on a quiet road to the North of Melton Mowbray, this property offers a superbly finished open plan kitchen/dining room offering an excellent entertaining area with an abundance of natural light and bi-fold doors to the rear garden, a separate living room with a cosy log burner, a considerable sized utility room with further storage and cupboard space and a cloakroom to the ground floor. The first floor offers three bedrooms and a well-appointed family bathroom. Outside is a well-tended west facing rear garden, mainly laid to lawn, a separate patio seating area and further decking to the perimeter.

#### First Floor

Total area: approx. 99.2 sq. metres (1068.0 sq. feet)

Plan is for illustration purposes only and may not be representative of the property. Plan is not to scale. Plan produced by M-Photo Plan produced using PlanUp.