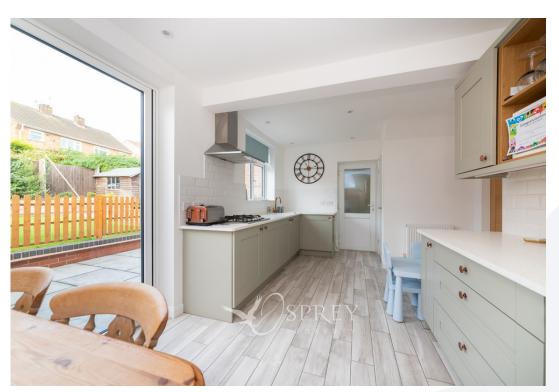

Located on a quiet road to the North of Melton Mowbray, this property offers a superbly finished open plan kitchen/dining room offering an excellent entertaining area with an abundance of natural light and bi-fold doors to the rear garden, a separate living room with a cosy log burner, a considerable sized utility room with further storage and cupboard space and a cloakroom to the ground floor. The first floor offers three bedrooms and a well-appointed family bathroom. Outside is a well-tended west facing rear garden, mainly laid to lawn, a separate patio seating area and further decking to the perimeter.

The current owners have lovingly created a fabulous family home and have enjoyed the garden, kitchen and living areas together.

Tenure: Freehold All mains' services Council Tax Band: C