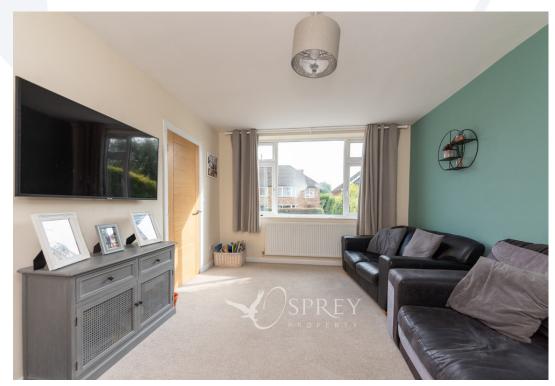

Located on a quiet road to the North of Melton Mowbray, this property offers a superbly finished open plan kitchen/dining room offering an excellent entertaining area with an abundance of natural light and bi-fold doors to the rear garden, a separate living room with a cosy log burner, a considerable sized utility room with further storage and cupboard space and a cloakroom to the ground floor. The first floor offers three bedrooms and a well-appointed family bathroom. Outside is a well-tended west facing rear garden, mainly laid to lawn, a separate patio seating area and further decking to the perimeter.