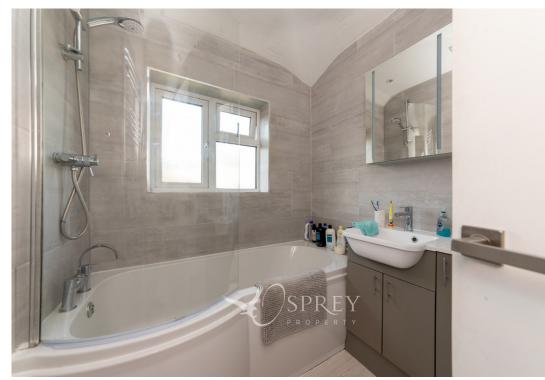

Located on a quiet road to the North of Melton Mowbray, this property offers a superbly finished open plan kitchen/dining room offering an excellent entertaining area with an abundance of natural light and bi-fold doors to the rear garden, a separate living room with a cosy log burner, a considerable sized utility room with further storage and cupboard space and a cloakroom to the ground floor. The first floor offers three bedrooms and a well-appointed family bathroom. Outside is a well-tended west facing rear garden, mainly laid to lawn, a separate patio seating area and further decking to the perimeter.

#### First Floor

Total area: approx. 99.2 sq. metres (1068.0 sq. feet)

Plan is for illustration purposes only and may not be representative of the property. Plan is not to scale. Plan produced by M-Photo Plan produced using PlanUp.