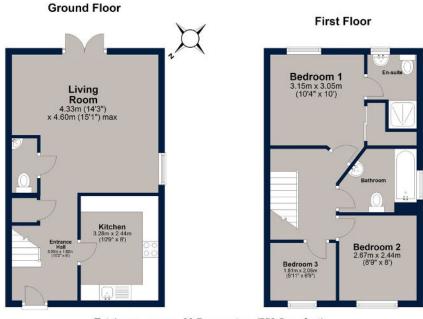

## Hetterley Drive, Oakham

Total area: approx. 69.7 sq. metres (750.5 sq. feet) Plan is for illustration purposes only and may not be representative of the property. Plan is not to scale. Plan produced by M-Photo Plan produced using PlanUp.