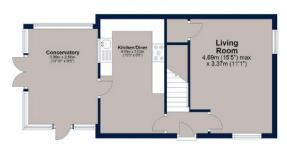

#### **Ground Floor**

Located on the South side of Melton Mowbray, this home offers generous living accommodation on a wonderful plot with easy access to local schooling and shops.

The property provides an entrance hall, living room, a kitchen/diner and conservatory to the ground floor. The first floor offers three bedrooms and a family bathroom.