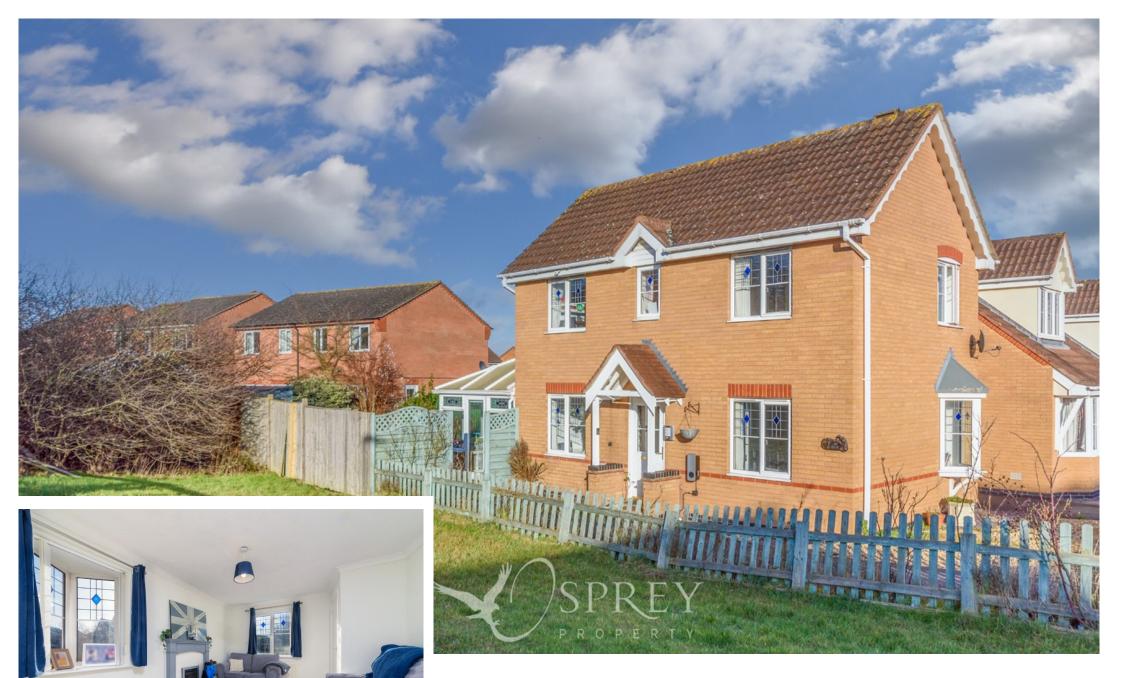

Clover Drive, Melton Mowbray £225,000 (Guide Price)

Guide Price: £225,000 - £250,000.

This three-bedroom link-detached family home sits on a generous plot on a quiet cul-de-sac overlooking a wildlife area. Externally there is parking for several vehicles.

Located on the South side of Melton Mowbray, this home offers generous living accommodation on a wonderful plot with easy access to local schooling and shops.

The property provides an entrance hall, living room, a kitchen/diner and conservatory to the ground floor. The first floor offers three bedrooms and a family bathroom.

### Osprey Melton

8 Burton Road Melton Leicestershire, LE13 1AE 01664 778170 melton@osprey-property.co.uk

This three-bedroom linkdetached home sits on a generous plot on a quiet culde-sac overlooking a wildlife area.

Externally there is parking for several vehicles.