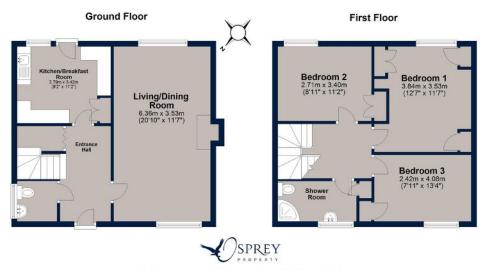

## Brownlow Crescent, Melton Mowbray

Total area: approx. 89.6 sq. metres (964.2 sq. feet)

Plan is for illustration purposes only and may not be representative of the property. Plan is not to scale. Plan produced by M-Photo Plan produced using PlanUp.