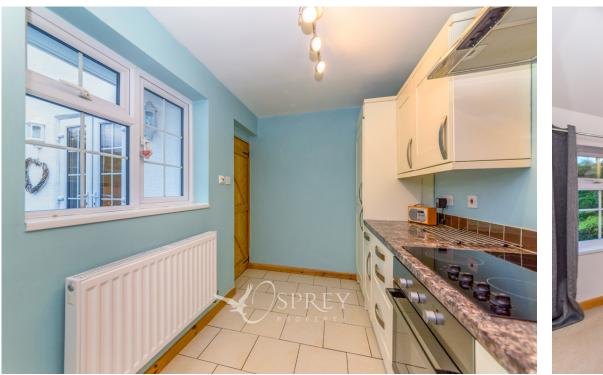

Middle Lane, Nether Broughton £239,950

This beautiful two-bedroom cottage sits on a quiet road in the Vale of Belvoir village of Nether Broughton. Externally there is a pretty low-maintenance courtyard garden. This lovely village residence provides modern open living with an abundance of original features. The cottage which was built circa 1850 has been lovingly restored to provide entrance hall, cloakroom WC, open plan living and dining room featuring a wood/multi-fuel burning stove and patio doors to the courtyard garden. The kitchen offers an integrated fan assisted electric oven, ceramic hob and a good range of wall and floor units, to include integrated fridge-freezer, washing machine and dishwasher. The first floor offers two bedrooms with master benefitting from built in wardrobes and a well-appointed bathroom with shower over bath.