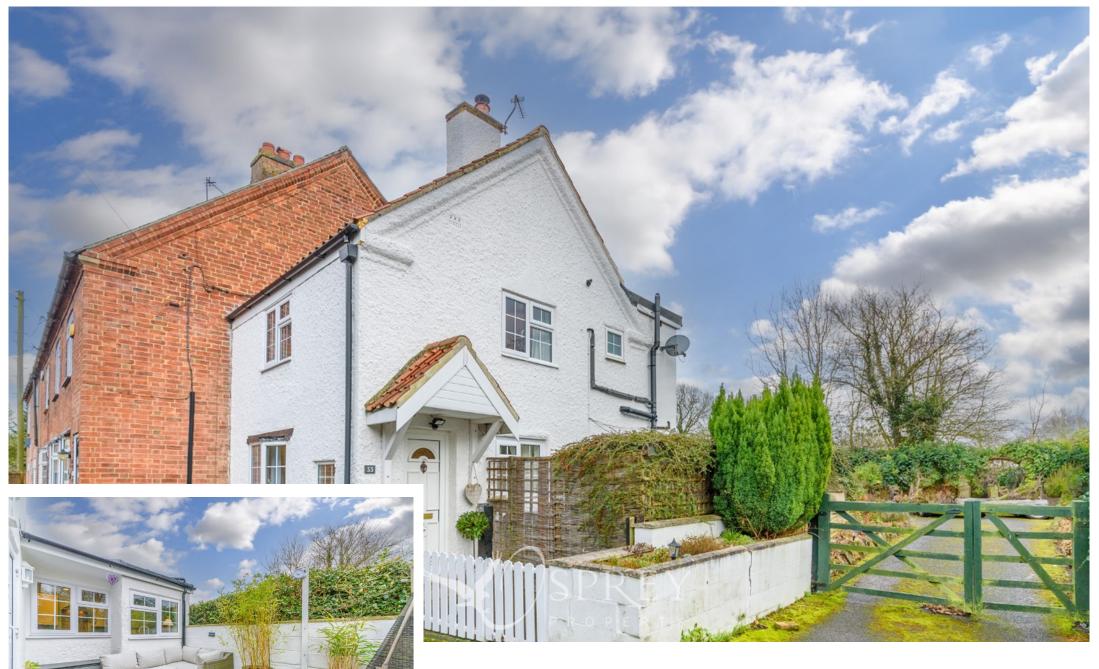

Middle Lane, Nether Broughton £239,950

This beautiful two-bedroom cottage sits on a quiet road in the Vale of Belvoir village of Nether Broughton. Externally there is a pretty low-maintenance courtyard garden. This lovely village residence provides modern open living with an abundance of original features. The cottage which was built circa 1850 has been lovingly restored to provide entrance hall, cloakroom WC, open plan living and dining room featuring a wood/multi-fuel burning stove and patio doors to the courtyard garden. The kitchen offers an integrated fan assisted electric oven, ceramic hob and a good range of wall and floor units, to include integrated fridge-freezer, washing machine and dishwasher. The first floor offers two bedrooms with master benefitting from built in wardrobes and a well-appointed bathroom with shower over bath.

## Osprey Melton 8 Burton Road Melton Leicestershire, LE13 1AE 01664 778170 melton@osprey-property.co.uk

This beautiful two-bedroom cottage sits on a quiet road in the Vale of Belvoir village of Nether Broughton. Externally there is a pretty lowmaintenance courtyard garden.