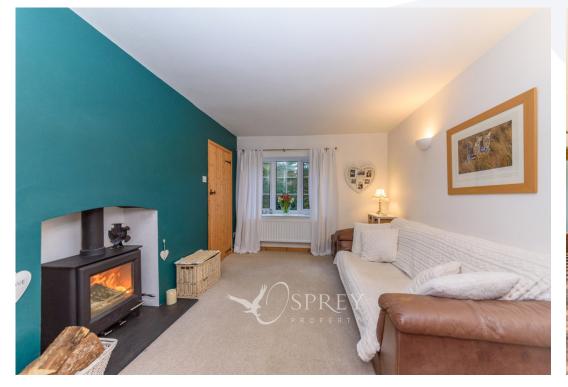

Middle Lane, Nether Broughton £239,950

This beautiful two-bedroom cottage sits on a quiet road in the Vale of Belvoir village of Nether Broughton. Externally there is a pretty low-maintenance courtyard garden. This lovely village residence provides modern open living with an abundance of original features. The cottage which was built circa 1850 has been lovingly restored to provide entrance hall, cloakroom WC, open plan living and dining room featuring a wood/multi-fuel burning stove and patio doors to the courtyard garden. The kitchen offers an integrated fan assisted electric oven, ceramic hob and a good range of wall and floor units, to include integrated fridge-freezer, washing machine and dishwasher. The first floor offers two bedrooms with master benefitting from built in wardrobes and a well-appointed bathroom with shower over bath.