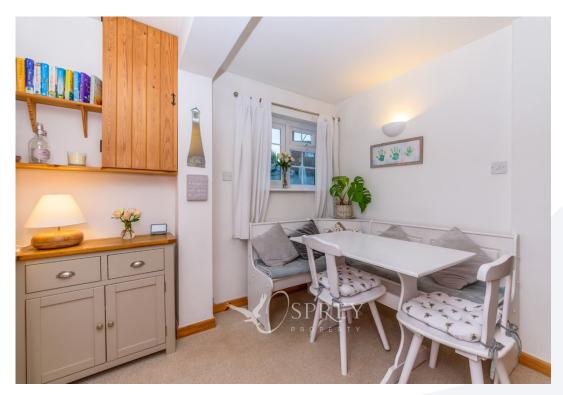

Middle Lane, Nether Broughton £239,950

This beautiful two-bedroom cottage sits on a quiet road in the Vale of Belvoir village of Nether Broughton. Externally there is a pretty low-maintenance courtyard garden. This lovely village residence provides modern open living with an abundance of original features. The cottage which was built circa 1850 has been lovingly restored to provide entrance hall, cloakroom WC, open plan living and dining room featuring a wood/multi-fuel burning stove and patio doors to the courtyard garden. The kitchen offers an integrated fan assisted electric oven, ceramic hob and a good range of wall and floor units, to include integrated fridge-freezer, washing machine and dishwasher. The first floor offers two bedrooms with master benefitting from built in wardrobes and a well-appointed bathroom with shower over bath.