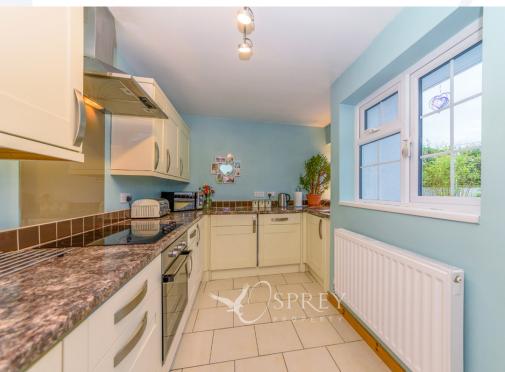

Middle Lane, Nether Broughton £239,950

This beautiful two-bedroom cottage sits on a quiet road in the Vale of Belvoir village of Nether Broughton. Externally there is a pretty low-maintenance courtyard garden. This lovely village residence provides modern open living with an abundance of original features. The cottage which was built circa 1850 has been lovingly restored to provide entrance hall, cloakroom WC, open plan living and dining room featuring a wood/multi-fuel burning stove and patio doors to the courtyard garden. The kitchen offers an integrated fan assisted electric oven, ceramic hob and a good range of wall and floor units, to include integrated fridge-freezer, washing machine and dishwasher. The first floor offers two bedrooms with master benefitting from built in wardrobes and a well-appointed bathroom with shower over bath.