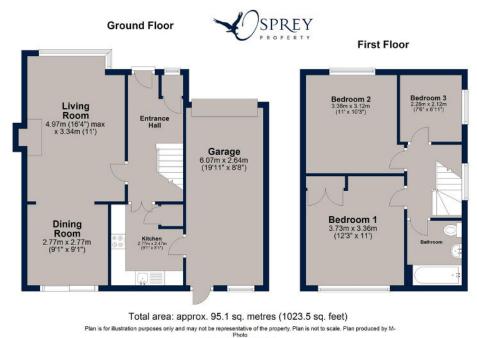

Located on a quiet crescent just off Lonsdale Road area of Oakham, within a short distance of local schooling and town amenities. The home is positioned on a good-sized plot. This family home would benefit from cosmetic updating throughout and offers a generous entrance hallway, living / dining room kitchen to the ground floor and two spacious double bedrooms along with a single bedroom, family bathroom on the first floor. Driveway parking leads to a single garage and a good sized enclosed rear garden.

Tenure: Freehold All Mains' Services Council Tax Band: C EPC: D













## Alexander Crescent, Oakham



Photo Plan produced using PlanUp.

## Osprey Oakham

4 Burley Road Oakham Rutland LE156DH 01572 756675 oakham@osprey-property.co.uk Osprey Stamford 7 Red Lion Street Stamford Lincolnshire, PEg 1PA 01780 769269 stamford@osprey-property.co.uk

## Osprey Oundle

6 Crown Court Market Place Oundle, PE8 4BQ 01832 272225 oundle@osprey-property.co.uk

## Osprey Melton

8 Burton Road Melton Leicestershire, LE13 1AE 01664 778170 melton@osprey-property.co.uk Oakham is a highly popular market town, offering a range of amenities and services including restaurants, shops, bars, doctor's surgery, hospital and both primary/secondary schooling. There is a bus station providing regular services around the town and through to neighbouring villages and towns, as well as a train station with direct links to