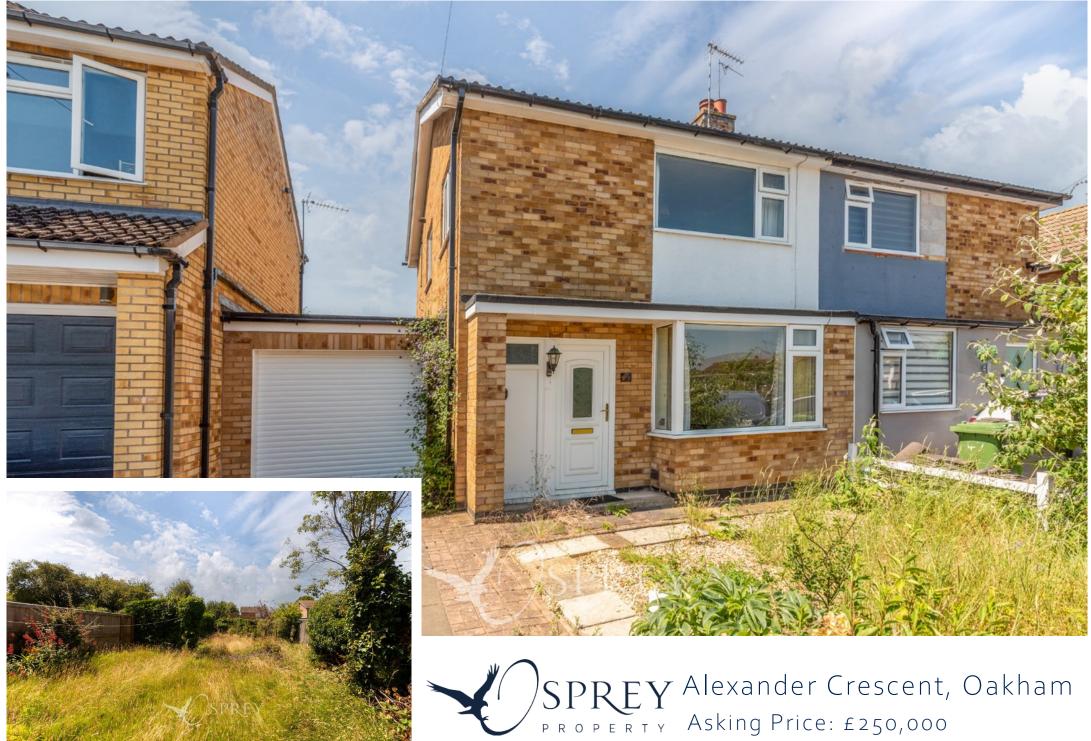

Located on a quiet crescent just off Lonsdale Road area of Oakham, within a short distance of local schooling and town amenities. The home is positioned on a good-sized plot. This family home would benefit from cosmetic updating throughout and offers a generous entrance hallway, living / dining room kitchen to the ground floor and two spacious double bedrooms along with a single bedroom, family bathroom on the first floor. Driveway parking leads to a single garage and a good sized enclosed rear garden.

## Alexander Crescent, Oakham

Photo Plan produced using PlanUp.