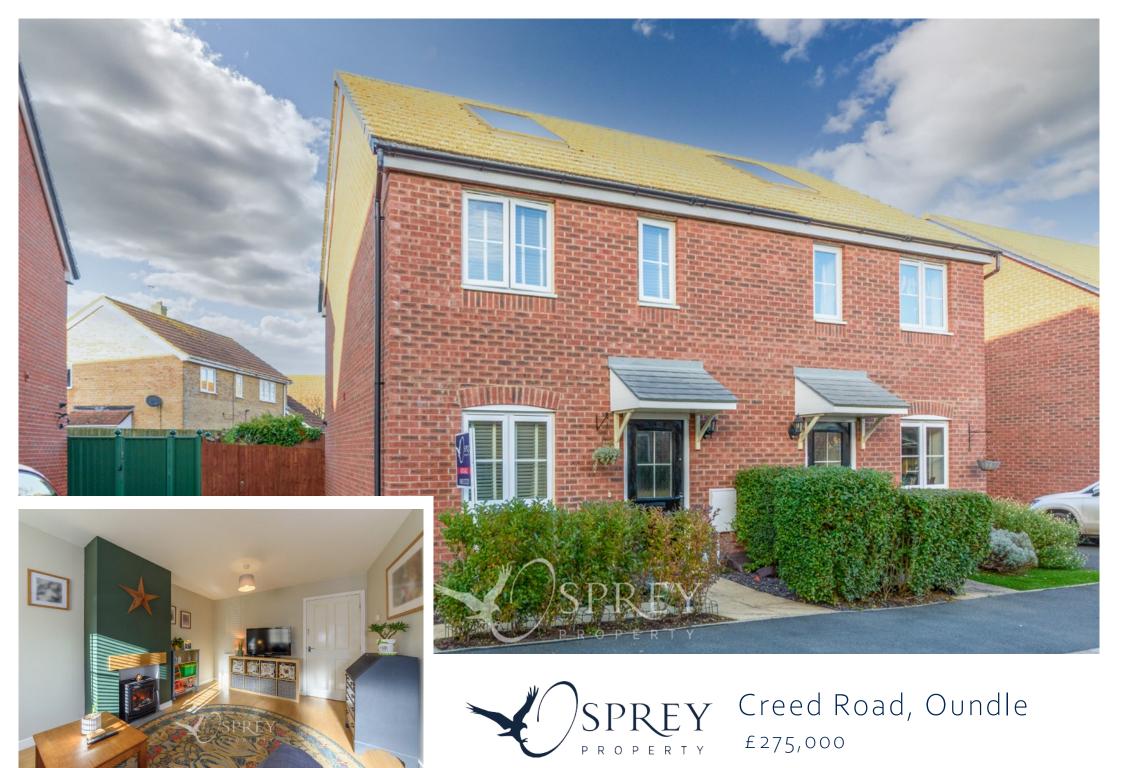

With 75sqm of accommodation, this spacious two bedroom semi-detached house is one of the largest two bedrooms built on the popular Creed Road development off Glapthorn Road, having the same footprint as a lot of three bedrooms in the area.

## Creed Road, Oundle

## **Osprey Melton** 8 Burton Road Melton

Leicestershire, LE13 1AE 01664 778170 melton@osprey-property.co.uk A larger than average two bedroom semi-detached house with spacious accommodation throughout, off road parking for two cars, downstairs cloakroom and good size garden. An early viewing of this well presented home will not disappoint.