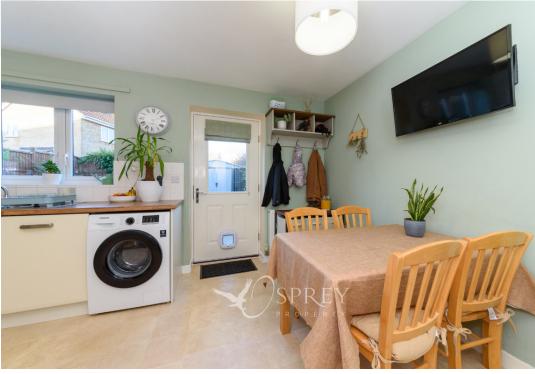

LIVING ROOM 15' 10" x 14' 4" (4.83m x 4.37m)

KITCHEN/DINER 10' 4" × 14' 4" (3.15m × 4.37m)

DOWNSTAIRS CLOAKROOM 7' x 3' 4" (2.13m x 1.02m)

BEDROOM 1 10' 6" x 14' 4" (3.2m x 4.37m)

BEDROOM 2 9' 2" x 14' 4" (2.79m x 4.37m)