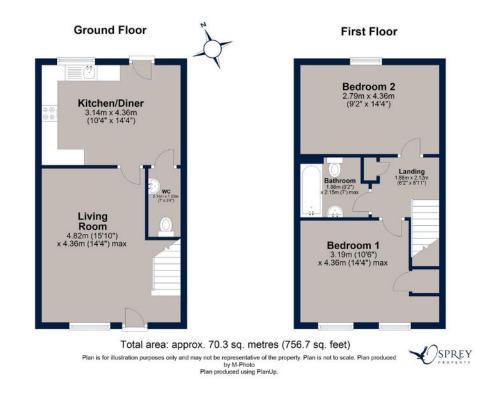

LIVING ROOM 15' 10" x 14' 4" (4.83m x 4.37m)

KITCHEN/DINER 10' 4" × 14' 4" (3.15m × 4.37m)

DOWNSTAIRS CLOAKROOM 7' x 3' 4" (2.13m x 1.02m)

BEDROOM 1 10' 6" x 14' 4" (3.2m x 4.37m)

BEDROOM 2 9' 2" x 14' 4" (2.79m x 4.37m)

MAIN BATHROOM 6' 2" x 7' (1.88m x 2.13m)

Tenure: Freehold All Mains Services Are Connected Gas Central Heating Council Tax: Band C NO MANAGEMENT FEES PAYABLE