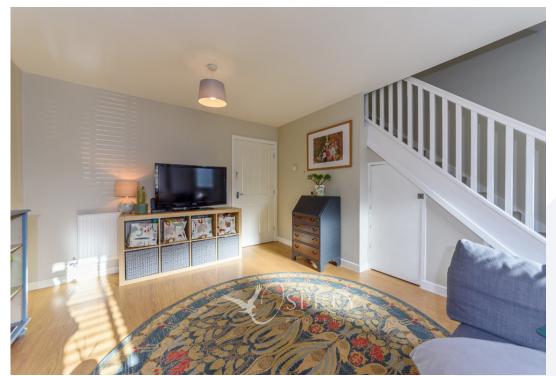

LIVING ROOM 15' 10" x 14' 4" (4.83m x 4.37m)

KITCHEN/DINER 10' 4" × 14' 4" (3.15m × 4.37m)

DOWNSTAIRS CLOAKROOM 7' x 3' 4" (2.13m x 1.02m)

BEDROOM 1 10' 6" x 14' 4" (3.2m x 4.37m)

BEDROOM 2 9' 2" x 14' 4" (2.79m x 4.37m)