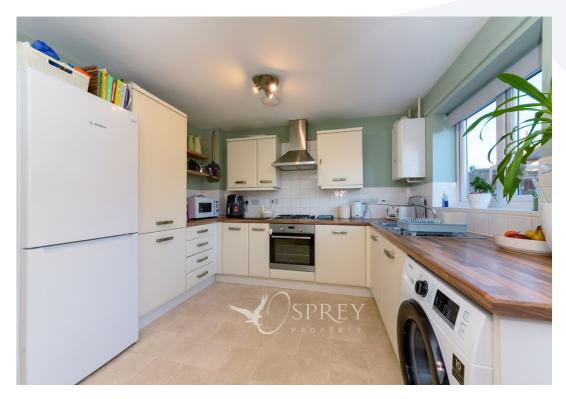

LIVING ROOM 15' 10" x 14' 4" (4.83m x 4.37m)

KITCHEN/DINER 10' 4" × 14' 4" (3.15m × 4.37m)

DOWNSTAIRS CLOAKROOM 7' x 3' 4" (2.13m x 1.02m)

BEDROOM 1 10' 6" x 14' 4" (3.2m x 4.37m)

BEDROOM 2 9' 2" x 14' 4" (2.79m x 4.37m)