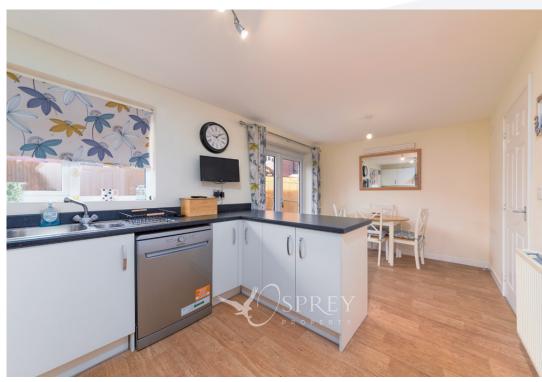

Located to the north of the Rural Capital of Food - Melton Mow bray, this property offers modern open plan family living. This family home is nestled to the edge of the estate with wonderful countryside views. The ground floor offers an entrance hall, open plan kitchen/diner, separate utility room, living room and downstairs cloakroom. The first floor offers three bedrooms and a family bathroom; the principal bedroom has an in-suite. Outside to the front is a gravelled area designed for low maintenance and driveway parking. The rear garden offers a patio area with an outdoor office/workshop and a garden area mainly laid to lawn.

## Ground Floor Kitchen/Diner 2.84m x 5.57m (94" x 183") Living Room 3.71m (12'2") x 3.93m (12'11") max