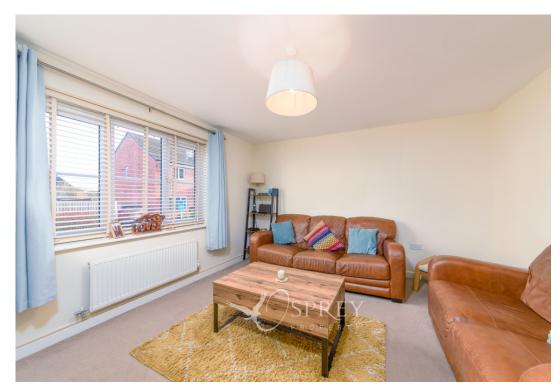

Located to the north of the Rural Capital of Food - Melton Mow bray, this property offers modern open plan family living. This family home is nestled to the edge of the estate with wonderful countryside views. The ground floor offers an entrance hall, open plan kitchen/diner, separate utility room, living room and downstairs cloakroom. The first floor offers three bedrooms and a family bathroom; the principal bedroom has an in-suite. Outside to the front is a gravelled area designed for low maintenance and driveway parking. The rear garden offers a patio area with an outdoor office/workshop and a garden area mainly laid to lawn.

## Ground Floor Kitchen/Diner 2.84m x 5.57m (94" x 183") Living Room 3.71m (12'2") x 3.93m (12'11") max