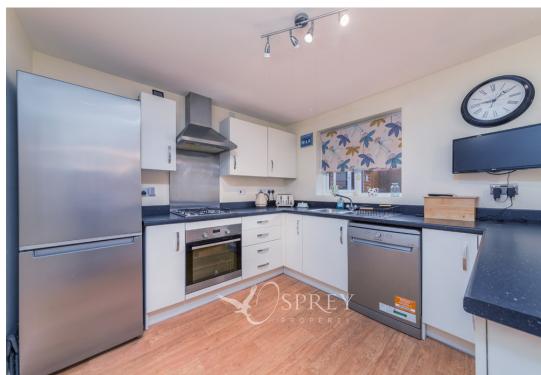

Located to the north of the Rural Capital of Food - Melton Mow bray, this property offers modern open plan family living. This family home is nestled to the edge of the estate with wonderful countryside views. The ground floor offers an entrance hall, open plan kitchen/diner, separate utility room, living room and downstairs cloakroom. The first floor offers three bedrooms and a family bathroom; the principal bedroom has an in-suite. Outside to the front is a gravelled area designed for low maintenance and driveway parking. The rear garden offers a patio area with an outdoor office/workshop and a garden area mainly laid to lawn.

## Ground Floor Kitchen/Diner 2.84m x 5.57m (94" x 183") Living Room 3.71m (12'2") x 3.93m (12'11") max