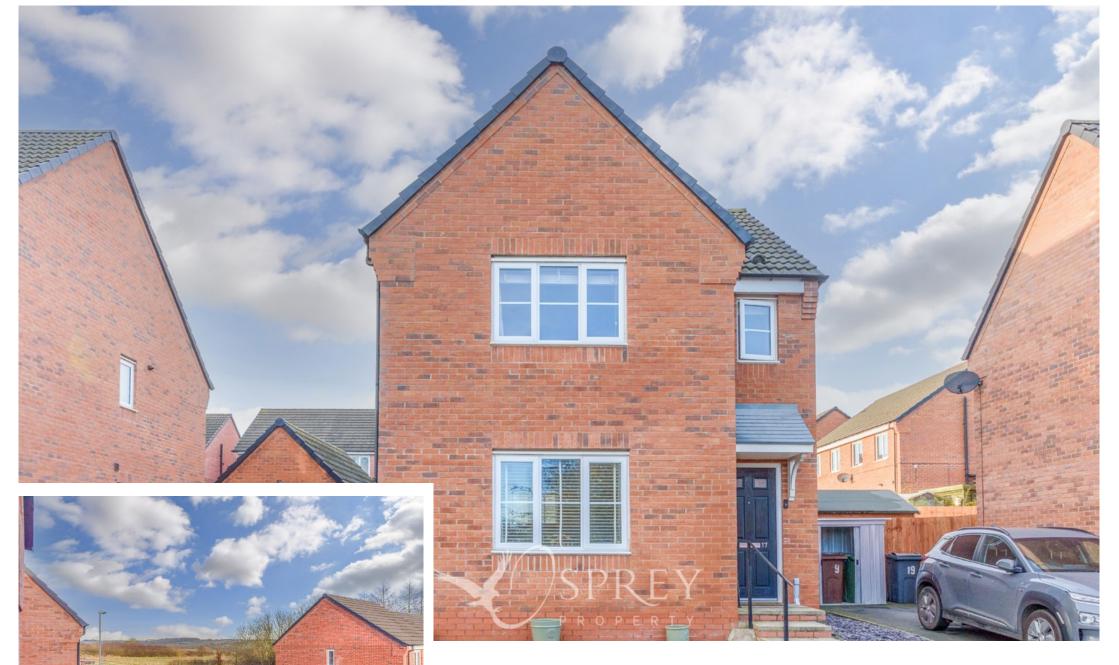

Mason Road, Melton Mowbray Asking Price Of £259,950

This well presented three bedroom, detached home offers over 950 square feet of accommodation. Externally there is parking for several vehicles, a garden office, and enviable views of the surrounding countryside.

Located to the north of the Rural Capital of Food - Melton Mow bray, this property offers modern open plan family living. This family home is nestled to the edge of the estate with wonderful countryside views. The ground floor offers an entrance hall, open plan kitchen/diner, separate utility room, living room and downstairs cloakroom. The first floor offers three bedrooms and a family bathroom; the principal bedroom has an in-suite. Outside to the front is a gravelled area designed for low maintenance and driveway parking. The rear garden offers a patio area with an outdoor office/workshop and a garden area mainly laid to lawn.