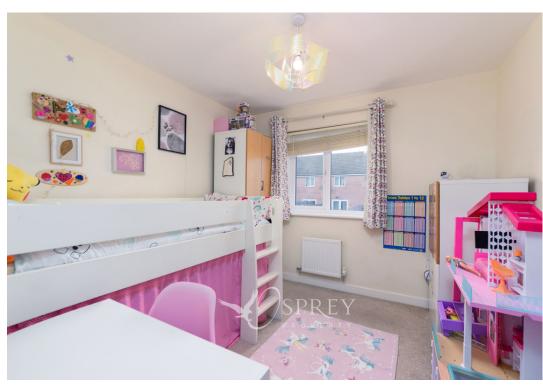

Located to the north of the Rural Capital of Food - Melton Mow bray, this property offers modern open plan family living. This family home is nestled to the edge of the estate with wonderful countryside views. The ground floor offers an entrance hall, open plan kitchen/diner, separate utility room, living room and downstairs cloakroom. The first floor offers three bedrooms and a family bathroom; the principal bedroom has an in-suite. Outside to the front is a gravelled area designed for low maintenance and driveway parking. The rear garden offers a patio area with an outdoor office/workshop and a garden area mainly laid to lawn.

## Bedroom 2 2.84m x 2.96m (9'4" x 9'8") Bedroom 1 3.23m x 3.60m (10'7" x 11'10")

Total area: approx. 88.8 sq. metres (955.7 sq. feet)

Plan is for illustration purposes only and may not be representative of the property. Plan is not to scale. Plan produced by M-Photo Plan produced using PlanUp.