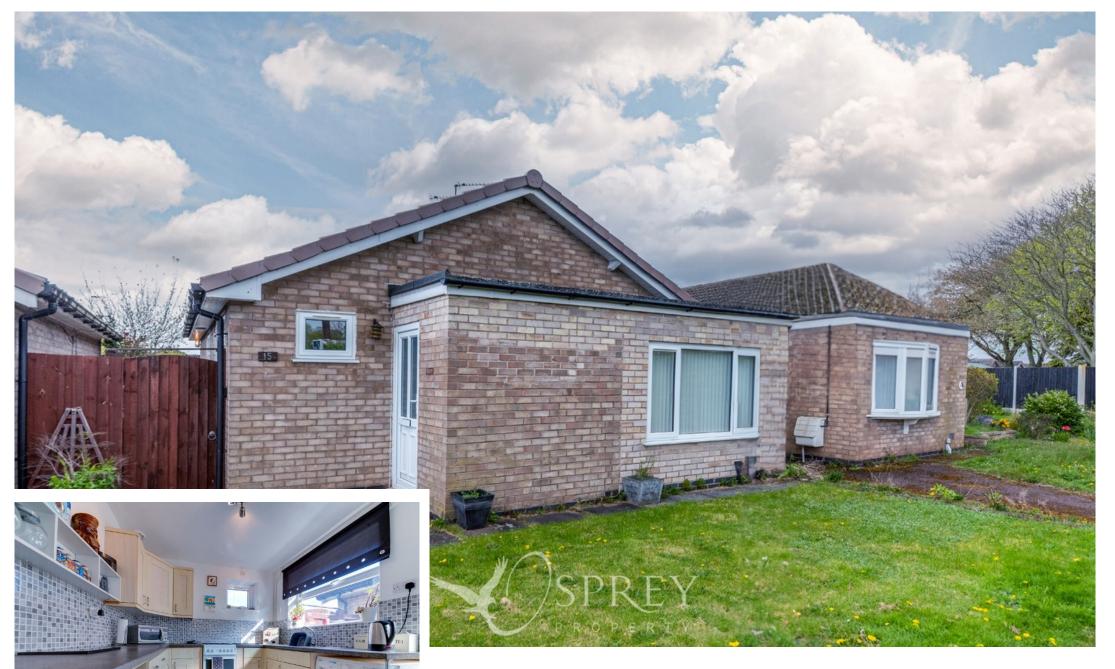

Weavers Wynd, East Goscote £210,000

A rarely available detached bungalow located in this popular and modern Leicestershire village. This single storey property features an open plan living/dining room, a modern kitchen and bathroom and the added benefit of a garage plus allocated parking. The property also has an enclosed well established rear garden and a manicured lawned area to the front.

East Goscote is a modern village to the North of the market town of Syston, offering a range of amenities with easy access to Leicester and the M1, and Bradgate Park for countryside walks.

Tenure: Freehold All mains' services Council Tax Band: C