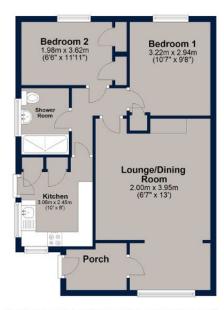

## **Ground Floor**

Total area: approx. 58.0 sq. metres (623.8 sq. feet)

Plan is for illustration purposes only and may not be representative of the property. Plan is not to scale, Plan produced by M-Photo Plan produced using PlanUp.